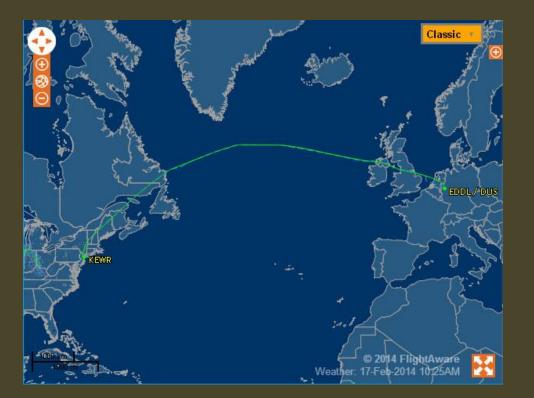

# **Arriving Home**

Saturday 6/28, depart Düsseldorf on Lufthansa 408 at 12:05P and arrive Newark 2:35P. Depart Newark on Alaska 7 at 6:30P and arrive Seattle at 9:40P.

Thanks to Regina Pilgrimages by Orbis Vacations, P. O. Box 67 Saint Mary's, KS 66536