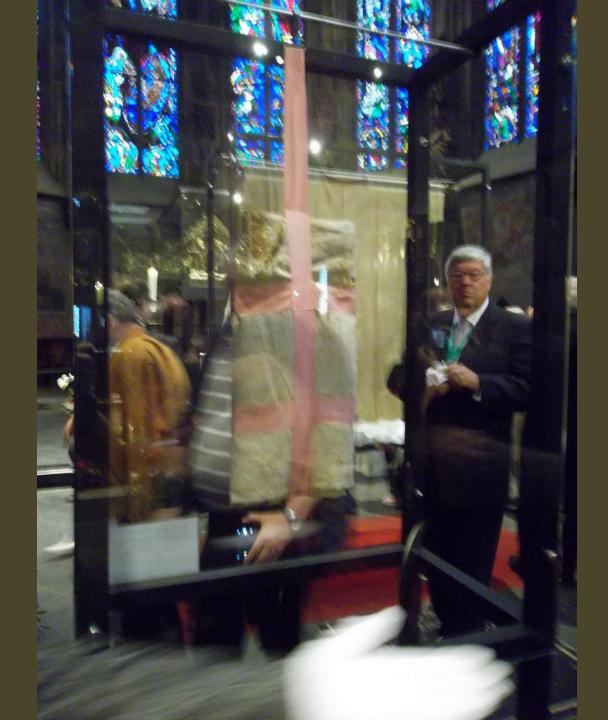

#### Cologne: excursion to Aachen and Kornelimünster

Travel to Aachen and visit the cathedral and its treasury, the richest in Northern Europe. The cathedral was built as Charlemagne's palace chapel. Consecrated on the feast of the Epiphany in 895, it has witnessed the Coronation of 32 emperors of the Holy Roman Empire. Here, every seven years, the holy relics collected by Charlemagne are exposed to the public; the cloak of the Blessed Virgin Mary, the swaddling-clothes of the Infant Jesus, the loin-cloth worn by Christ on the Cross, and the cloth on which lay the head of St. John the Baptist after his beheading. Afterwards, travel nearby to Kornelimünster Abby built in the 9<sup>th</sup> century as the Imperial Abbey. It received relics of Our Lord Jesus Christ and of Pope St. Cornelius, which are exposed at the same time as the Aachen relics. Travel back to Cologne, for a farewell dinner at a typical German restaurant.

## Kornelimünster Abby