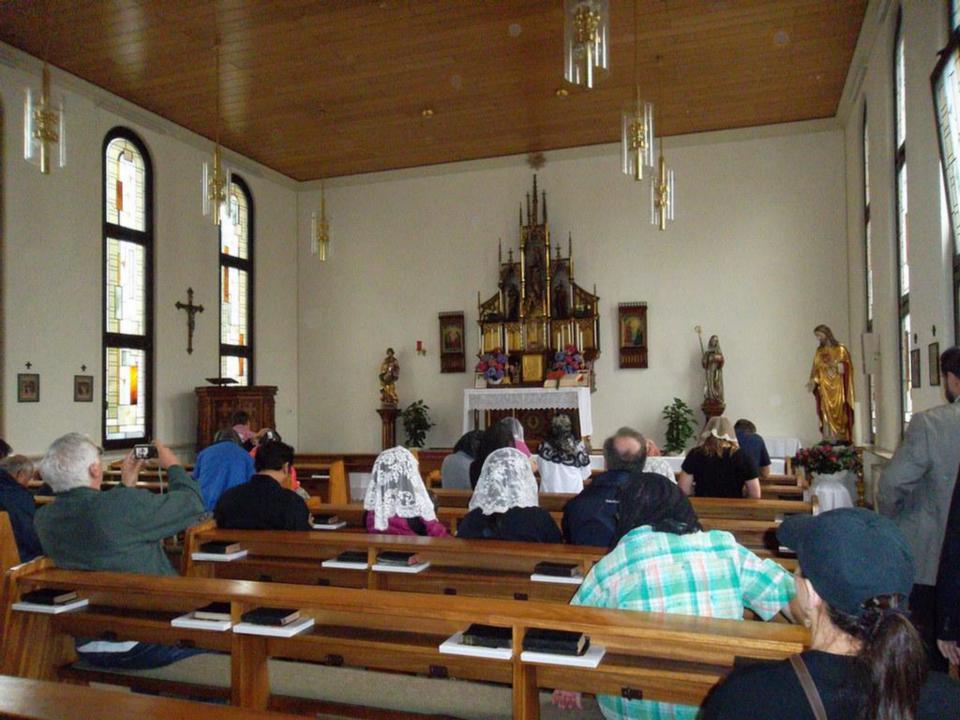

#### Cologne: excursion to Aachen and Kornelimünster

Travel to Aachen and visit the cathedral and its treasury, the richest in Northern Europe. The cathedral was built as Charlemagne's palace chapel. Consecrated on the feast of the Epiphany in 895, it has witnessed the Coronation of 32 emperors of the Holy Roman Empire. Here, every seven years, the holy relics collected by Charlemagne are exposed to the public; the cloak of the Blessed Virgin Mary, the swaddling-clothes of the Infant Jesus, the loin-cloth worn by Christ on the Cross, and the cloth on which lay the head of St. John the Baptist after his beheading. Afterwards, travel nearby to Kornelimünster Abby built in the 9<sup>th</sup> century as the Imperial Abbey. It received relics of Our Lord Jesus Christ and of Pope St. Cornelius, which are exposed at the same time as the Aachen relics. Travel back to Cologne, for a farewell dinner at a typical German restaurant.

## Aachen Cathedral