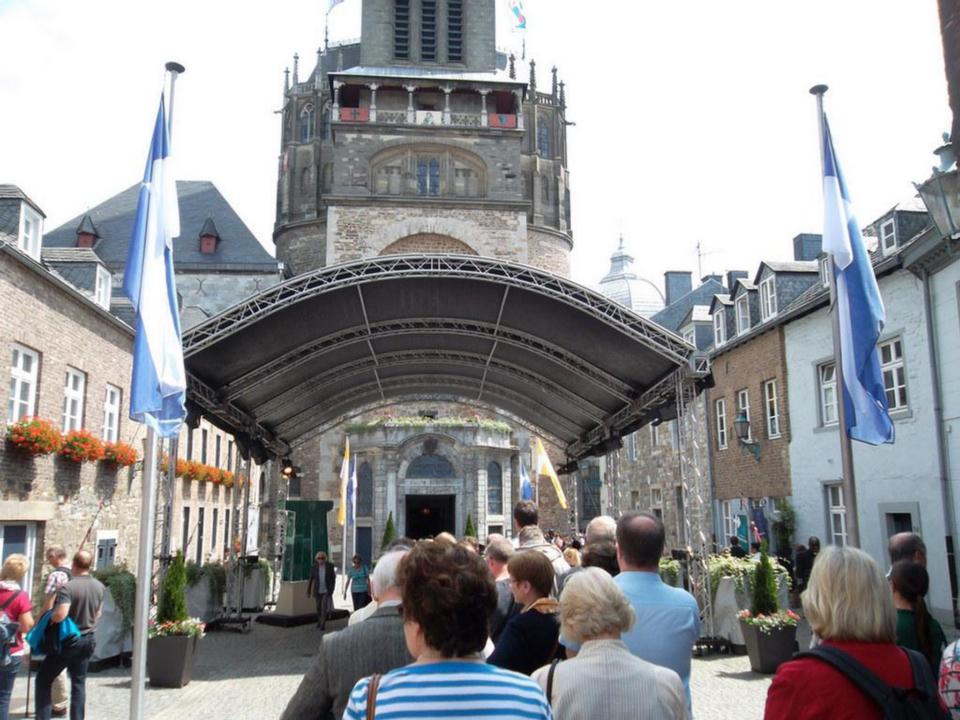

#### Cologne: excursion to Aachen and Kornelimünster

Travel to Aachen and visit the cathedral and its treasury, the richest in Northern Europe. The cathedral was built as Charlemagne's palace chapel. Consecrated on the feast of the Epiphany in 895, it has witnessed the Coronation of 32 emperors of the Holy Roman Empire. Here, every seven years, the holy relics collected by Charlemagne are exposed to the public; the cloak of the Blessed Virgin Mary, the swaddling-clothes of the Infant Jesus, the loin-cloth worn by Christ on the Cross, and the cloth on which lay the head of St. John the Baptist after his beheading. Afterwards, travel nearby to Kornelimünster Abby built in the 9<sup>th</sup> century as the Imperial Abbey. It received relics of Our Lord Jesus Christ and of Pope St. Cornelius, which are exposed at the same time as the Aachen relics. Travel back to Cologne, for a farewell dinner at a typical German restaurant.

## Aachen Cathedral