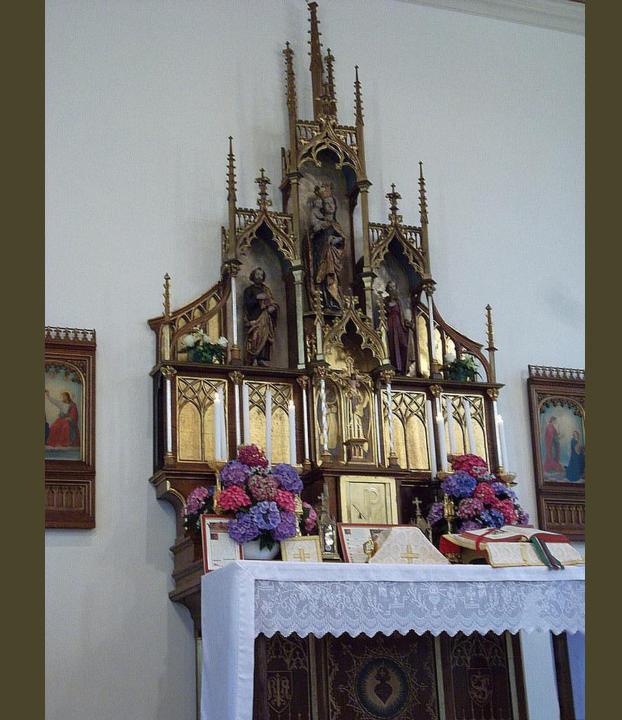

#### Cologne: excursion to Aachen and Kornelimünster

Travel to Aachen and visit the cathedral and its treasury, the richest in Northern Europe. The cathedral was built as Charlemagne's palace chapel. Consecrated on the feast of the Epiphany in 895, it has witnessed the Coronation of 32 emperors of the Holy Roman Empire. Here, every seven years, the holy relics collected by Charlemagne are exposed to the public; the cloak of the Blessed Virgin Mary, the swaddling-clothes of the Infant Jesus, the loin-cloth worn by Christ on the Cross, and the cloth on which lay the head of St. John the Baptist after his beheading. Afterwards, travel nearby to Kornelimünster Abby built in the 9<sup>th</sup> century as the Imperial Abbey. It received relics of Our Lord Jesus Christ and of Pope St. Cornelius, which are exposed at the same time as the Aachen relics. Travel back to Cologne, for a farewell dinner at a typical German restaurant.