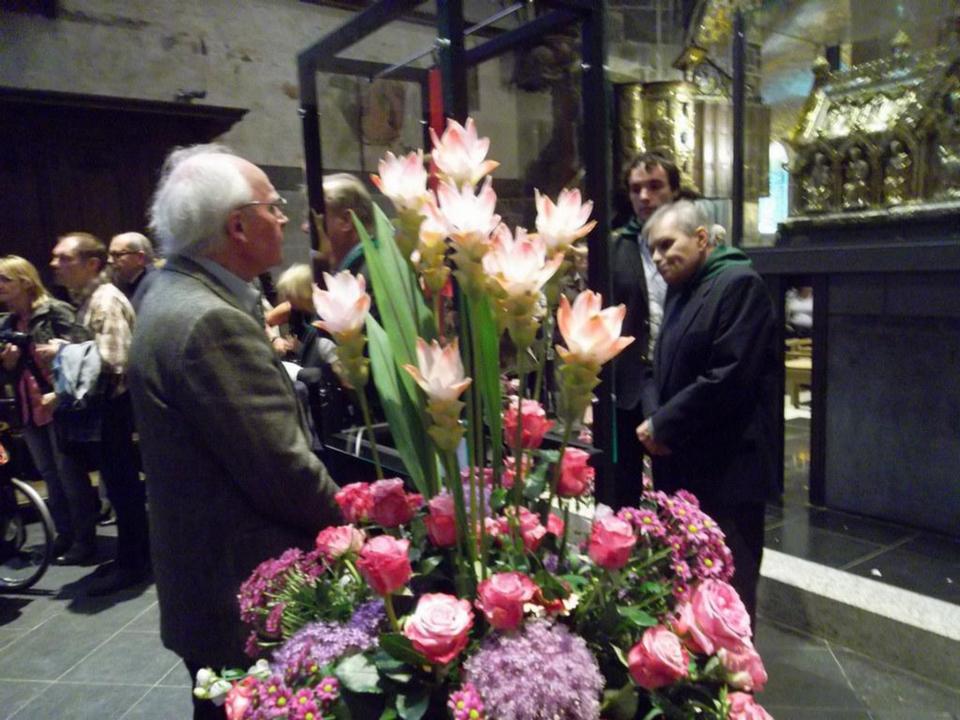

#### Cologne: excursion to Aachen and Kornelimünster

Travel to Aachen and visit the cathedral and its treasury, the richest in Northern Europe. The cathedral was built as Charlemagne's palace chapel. Consecrated on the feast of the Epiphany in 895, it has witnessed the Coronation of 32 emperors of the Holy Roman Empire. Here, every seven years, the holy relics collected by Charlemagne are exposed to the public; the cloak of the Blessed Virgin Mary, the swaddling-clothes of the Infant Jesus, the loin-cloth worn by Christ on the Cross, and the cloth on which lay the head of St. John the Baptist after his beheading. Afterwards, travel nearby to Kornelimünster Abby built in the 9<sup>th</sup> century as the Imperial Abbey. It received relics of Our Lord Jesus Christ and of Pope St. Cornelius, which are exposed at the same time as the Aachen relics. Travel back to Cologne, for a farewell dinner at a typical German restaurant.