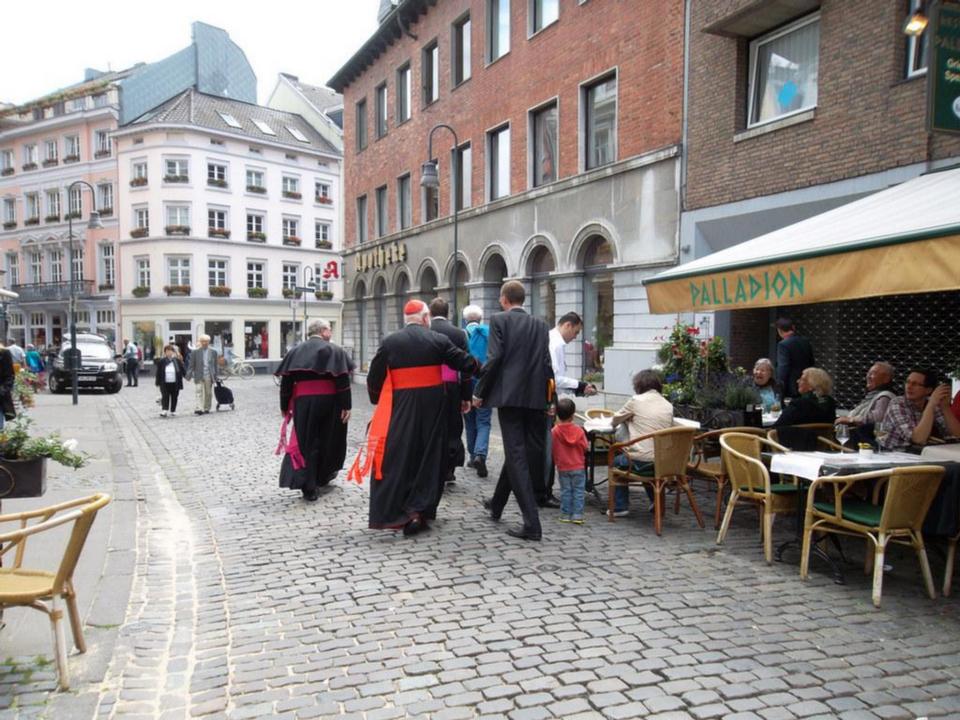

#### Cologne: excursion to Aachen and Kornelimünster

Travel to Aachen and visit the cathedral and its treasury, the richest in Northern Europe. The cathedral was built as Charlemagne's palace chapel. Consecrated on the feast of the Epiphany in 895, it has witnessed the Coronation of 32 emperors of the Holy Roman Empire. Here, every seven years, the holy relics collected by Charlemagne are exposed to the public; the cloak of the Blessed Virgin Mary, the swaddling-clothes of the Infant Jesus, the loin-cloth worn by Christ on the Cross, and the cloth on which lay the head of St. John the Baptist after his beheading. Afterwards, travel nearby to Kornelimünster Abby built in the 9<sup>th</sup> century as the Imperial Abbey. It received relics of Our Lord Jesus Christ and of Pope St. Cornelius, which are exposed at the same time as the Aachen relics. Travel back to Cologne, for a farewell dinner at a typical German restaurant.