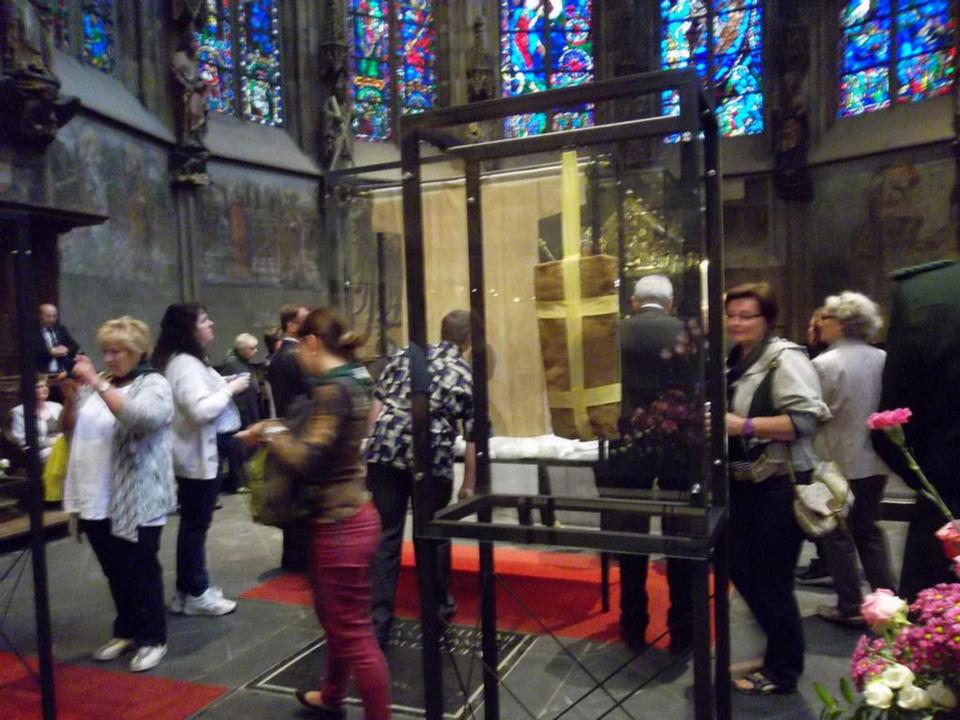

#### Cologne: excursion to Aachen and Kornelimünster

Travel to Aachen and visit the cathedral and its treasury, the richest in Northern Europe. The cathedral was built as Charlemagne's palace chapel. Consecrated on the feast of the Epiphany in 895, it has witnessed the Coronation of 32 emperors of the Holy Roman Empire. Here, every seven years, the holy relics collected by Charlemagne are exposed to the public; the cloak of the Blessed Virgin Mary, the swaddling-clothes of the Infant Jesus, the loin-cloth worn by Christ on the Cross, and the cloth on which lay the head of St. John the Baptist after his beheading. Afterwards, travel nearby to Kornelimünster Abby built in the 9<sup>th</sup> century as the Imperial Abbey. It received relics of Our Lord Jesus Christ and of Pope St. Cornelius, which are exposed at the same time as the Aachen relics. Travel back to Cologne, for a farewell dinner at a typical German restaurant.

## Aachen Cathedral