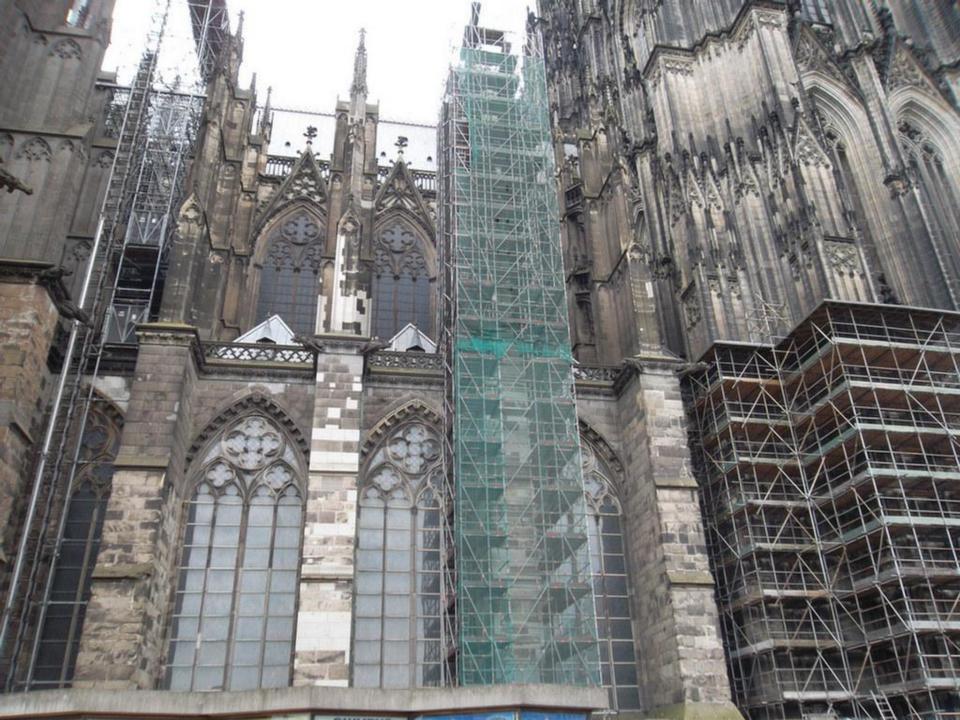

#### Cologne: excursion to Aachen and Kornelimünster

Travel to Aachen and visit the cathedral and its treasury, the richest in Northern Europe. The cathedral was built as Charlemagne's palace chapel. Consecrated on the feast of the Epiphany in 895, it has witnessed the Coronation of 32 emperors of the Holy Roman Empire. Here, every seven years, the holy relics collected by Charlemagne are exposed to the public; the cloak of the Blessed Virgin Mary, the swaddling-clothes of the Infant Jesus, the loin-cloth worn by Christ on the Cross, and the cloth on which lay the head of St. John the Baptist after his beheading. Afterwards, travel nearby to Kornelimünster Abby built in the 9<sup>th</sup> century as the Imperial Abbey. It received relics of Our Lord Jesus Christ and of Pope St. Cornelius, which are exposed at the same time as the Aachen relics. Travel back to Cologne, for a farewell dinner at a typical German restaurant.

## Aachen Cathedral