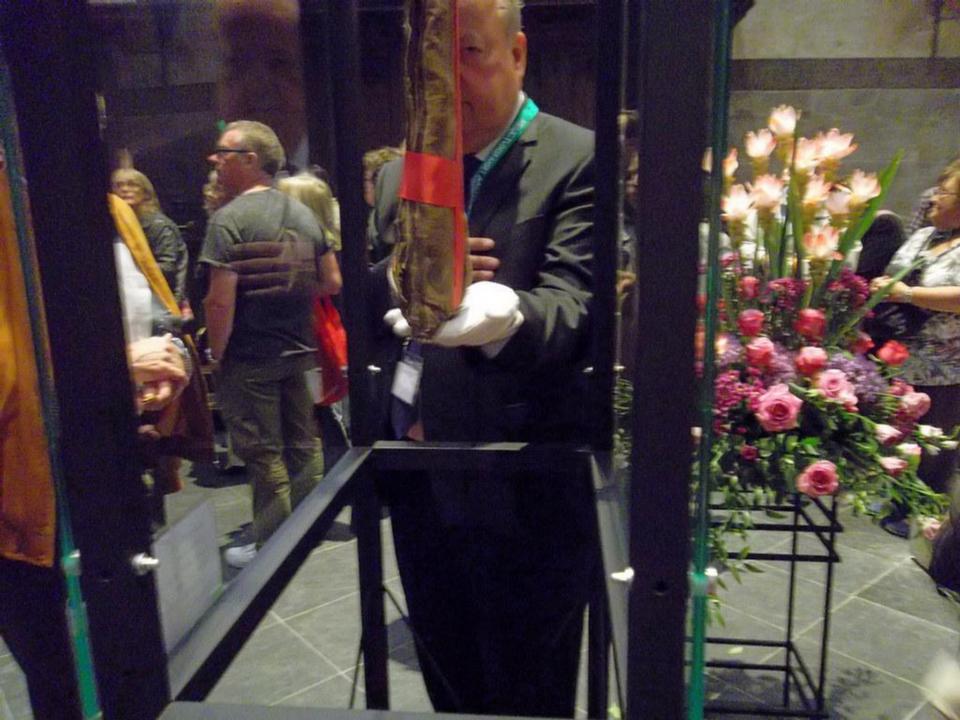

#### Cologne: excursion to Aachen and Kornelimünster

Travel to Aachen and visit the cathedral and its treasury, the richest in Northern Europe. The cathedral was built as Charlemagne's palace chapel. Consecrated on the feast of the Epiphany in 895, it has witnessed the Coronation of 32 emperors of the Holy Roman Empire. Here, every seven years, the holy relics collected by Charlemagne are exposed to the public; the cloak of the Blessed Virgin Mary, the swaddling-clothes of the Infant Jesus, the loin-cloth worn by Christ on the Cross, and the cloth on which lay the head of St. John the Baptist after his beheading. Afterwards, travel nearby to Kornelimünster Abby built in the 9<sup>th</sup> century as the Imperial Abbey. It received relics of Our Lord Jesus Christ and of Pope St. Cornelius, which are exposed at the same time as the Aachen relics. Travel back to Cologne, for a farewell dinner at a typical German restaurant.