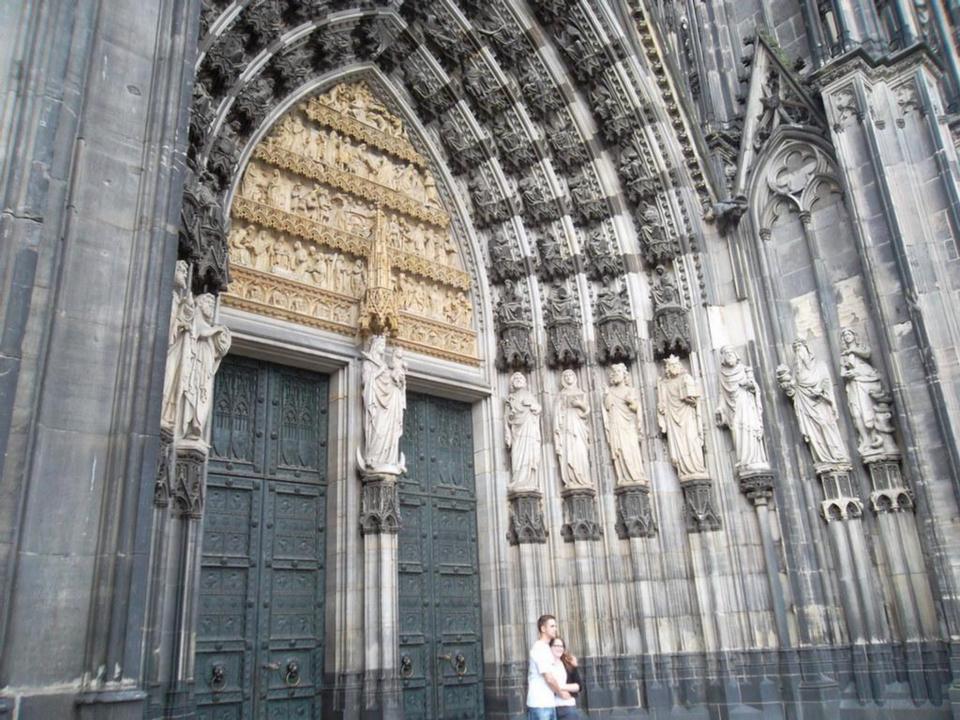

#### Cologne: excursion to Aachen and Kornelimünster

Travel to Aachen and visit the cathedral and its treasury, the richest in Northern Europe. The cathedral was built as Charlemagne's palace chapel. Consecrated on the feast of the Epiphany in 895, it has witnessed the Coronation of 32 emperors of the Holy Roman Empire. Here, every seven years, the holy relics collected by Charlemagne are exposed to the public; the cloak of the Blessed Virgin Mary, the swaddling-clothes of the Infant Jesus, the loin-cloth worn by Christ on the Cross, and the cloth on which lay the head of St. John the Baptist after his beheading. Afterwards, travel nearby to Kornelimünster Abby built in the 9<sup>th</sup> century as the Imperial Abbey. It received relics of Our Lord Jesus Christ and of Pope St. Cornelius, which are exposed at the same time as the Aachen relics. Travel back to Cologne, for a farewell dinner at a typical German restaurant.