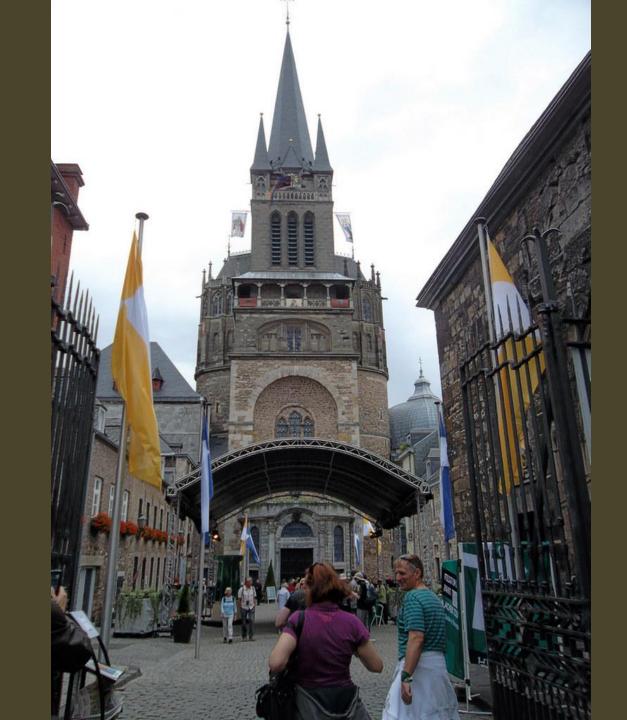

#### Cologne: excursion to Aachen and Kornelimünster

Travel to Aachen and visit the cathedral and its treasury, the richest in Northern Europe. The cathedral was built as Charlemagne's palace chapel. Consecrated on the feast of the Epiphany in 895, it has witnessed the Coronation of 32 emperors of the Holy Roman Empire. Here, every seven years, the holy relics collected by Charlemagne are exposed to the public; the cloak of the Blessed Virgin Mary, the swaddling-clothes of the Infant Jesus, the loin-cloth worn by Christ on the Cross, and the cloth on which lay the head of St. John the Baptist after his beheading. Afterwards, travel nearby to Kornelimünster Abby built in the 9<sup>th</sup> century as the Imperial Abbey. It received relics of Our Lord Jesus Christ and of Pope St. Cornelius, which are exposed at the same time as the Aachen relics. Travel back to Cologne, for a farewell dinner at a typical German restaurant.

## Aachen Cathedral