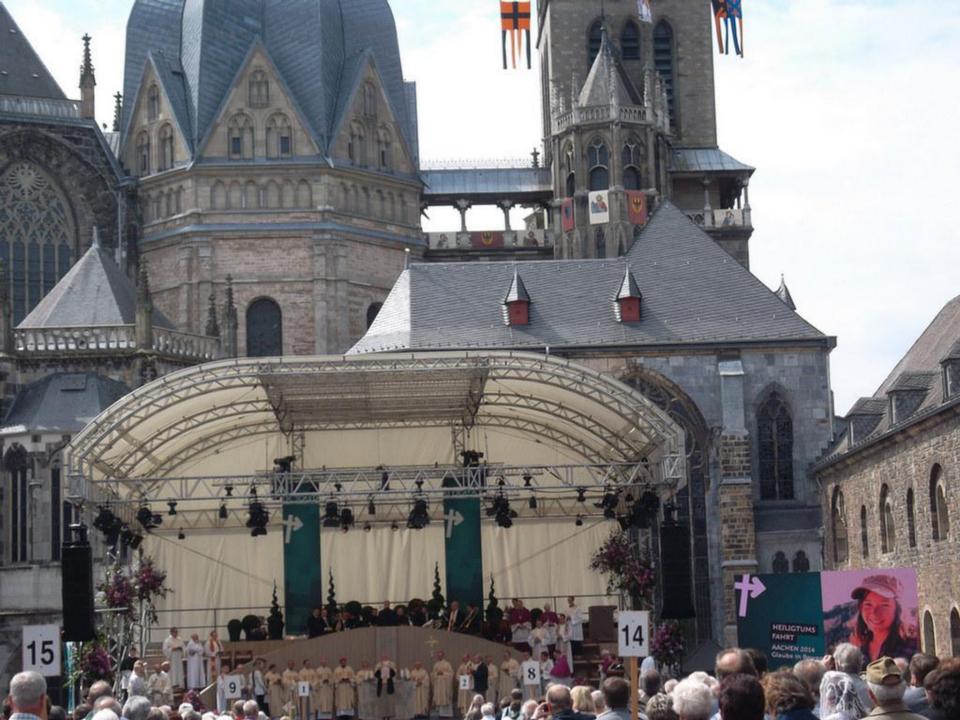

#### Cologne: excursion to Aachen and Kornelimünster

Travel to Aachen and visit the cathedral and its treasury, the richest in Northern Europe. The cathedral was built as Charlemagne's palace chapel. Consecrated on the feast of the Epiphany in 895, it has witnessed the Coronation of 32 emperors of the Holy Roman Empire. Here, every seven years, the holy relics collected by Charlemagne are exposed to the public; the cloak of the Blessed Virgin Mary, the swaddling-clothes of the Infant Jesus, the loin-cloth worn by Christ on the Cross, and the cloth on which lay the head of St. John the Baptist after his beheading. Afterwards, travel nearby to Kornelimünster Abby built in the 9<sup>th</sup> century as the Imperial Abbey. It received relics of Our Lord Jesus Christ and of Pope St. Cornelius, which are exposed at the same time as the Aachen relics. Travel back to Cologne, for a farewell dinner at a typical German restaurant.

## HEILIGTUMSFAHRT

| Uhr _         | Tagesübersicht:                                                                                                                                                                                                                                                                                                                                                                                                                                                                                                                                                                                                                                                                                                                                                                                                                                                                                                                                                                                                                                                                                                                                                                                                                                                                                                                                                                                                                                                                                                                                                                                                                                                                                                                                                                                                                                                                                                                                                                                                                                                                                                                | tes Mile     |                                                                                               |
|---------------|--------------------------------------------------------------------------------------------------------------------------------------------------------------------------------------------------------------------------------------------------------------------------------------------------------------------------------------------------------------------------------------------------------------------------------------------------------------------------------------------------------------------------------------------------------------------------------------------------------------------------------------------------------------------------------------------------------------------------------------------------------------------------------------------------------------------------------------------------------------------------------------------------------------------------------------------------------------------------------------------------------------------------------------------------------------------------------------------------------------------------------------------------------------------------------------------------------------------------------------------------------------------------------------------------------------------------------------------------------------------------------------------------------------------------------------------------------------------------------------------------------------------------------------------------------------------------------------------------------------------------------------------------------------------------------------------------------------------------------------------------------------------------------------------------------------------------------------------------------------------------------------------------------------------------------------------------------------------------------------------------------------------------------------------------------------------------------------------------------------------------------|--------------|-----------------------------------------------------------------------------------------------|
| 700           | Morgenlob im Dom                                                                                                                                                                                                                                                                                                                                                                                                                                                                                                                                                                                                                                                                                                                                                                                                                                                                                                                                                                                                                                                                                                                                                                                                                                                                                                                                                                                                                                                                                                                                                                                                                                                                                                                                                                                                                                                                                                                                                                                                                                                                                                               | 700          | Daily Schedule:<br>Morning Prayer in the Cathedral                                            |
| a.oo          | Pilgermesse im Dom, bei der die<br>Heiligtümer gezeigt werden                                                                                                                                                                                                                                                                                                                                                                                                                                                                                                                                                                                                                                                                                                                                                                                                                                                                                                                                                                                                                                                                                                                                                                                                                                                                                                                                                                                                                                                                                                                                                                                                                                                                                                                                                                                                                                                                                                                                                                                                                                                                  | 8.00         | Polynimage Mass in the Cathedral<br>drail, where the relics are dis-<br>played                |
| 9.00-10.30    | Möglichkeit zum Rundgang im<br>Dom zur Verehrung der Heiligtu-<br>mer                                                                                                                                                                                                                                                                                                                                                                                                                                                                                                                                                                                                                                                                                                                                                                                                                                                                                                                                                                                                                                                                                                                                                                                                                                                                                                                                                                                                                                                                                                                                                                                                                                                                                                                                                                                                                                                                                                                                                                                                                                                          | 8.00 - 10.30 | Possibility of a tour of the<br>Cathedral to honour the relica                                |
| 11.00         | Pilgermesse auf dem Katschhot<br>bei der die Heiligtümer gezeigt<br>werden                                                                                                                                                                                                                                                                                                                                                                                                                                                                                                                                                                                                                                                                                                                                                                                                                                                                                                                                                                                                                                                                                                                                                                                                                                                                                                                                                                                                                                                                                                                                                                                                                                                                                                                                                                                                                                                                                                                                                                                                                                                     | 11.00        | Pogrimage Mass on the<br>Katschhot, where the relics are<br>displayed                         |
| 12 30 - 17 30 | Möglichkeit zum Rundgang Im<br>Dom zur Verehrung der Heiligtü-<br>mer                                                                                                                                                                                                                                                                                                                                                                                                                                                                                                                                                                                                                                                                                                                                                                                                                                                                                                                                                                                                                                                                                                                                                                                                                                                                                                                                                                                                                                                                                                                                                                                                                                                                                                                                                                                                                                                                                                                                                                                                                                                          | 12 30 - 1730 | Possibility of a tour of the<br>Cathedral to honour the relics                                |
| 18.00         | Pilgermesse auf dem Katschhof<br>oder Abendlob im Dom (je nach<br>Tag)                                                                                                                                                                                                                                                                                                                                                                                                                                                                                                                                                                                                                                                                                                                                                                                                                                                                                                                                                                                                                                                                                                                                                                                                                                                                                                                                                                                                                                                                                                                                                                                                                                                                                                                                                                                                                                                                                                                                                                                                                                                         | 18.00        | Pilgrim Mass on the Katschhof or<br>Prayer Service in the Cathedral<br>Idepending on the day! |
| 19 30 - 21 30 | Möglichkeit zum Rundgang im<br>Dom zur Verehrung der Heiligtü-<br>mer                                                                                                                                                                                                                                                                                                                                                                                                                                                                                                                                                                                                                                                                                                                                                                                                                                                                                                                                                                                                                                                                                                                                                                                                                                                                                                                                                                                                                                                                                                                                                                                                                                                                                                                                                                                                                                                                                                                                                                                                                                                          | 19 30 - 21 3 | Possibility of a tour of the<br>Cathedral to honour the relics                                |
| 20.00         | Kulturprogramm an unter-<br>schiedlichen Orten rund um den<br>Dom                                                                                                                                                                                                                                                                                                                                                                                                                                                                                                                                                                                                                                                                                                                                                                                                                                                                                                                                                                                                                                                                                                                                                                                                                                                                                                                                                                                                                                                                                                                                                                                                                                                                                                                                                                                                                                                                                                                                                                                                                                                              | 20.00        | Supporting events in various lo<br>cations around the Cathedral                               |
| 22.00         | Gebet zur Nacht (Komplet) im<br>Dom                                                                                                                                                                                                                                                                                                                                                                                                                                                                                                                                                                                                                                                                                                                                                                                                                                                                                                                                                                                                                                                                                                                                                                                                                                                                                                                                                                                                                                                                                                                                                                                                                                                                                                                                                                                                                                                                                                                                                                                                                                                                                            | 22.00        | Evening prayer in the Cathedra                                                                |
|               | A REAL PROPERTY AND A REAL |              |                                                                                               |