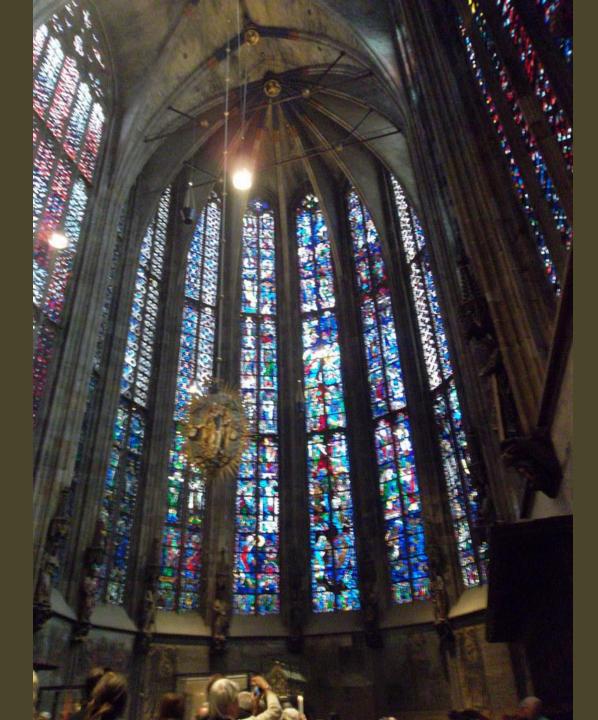

#### Cologne: excursion to Aachen and Kornelimünster

Travel to Aachen and visit the cathedral and its treasury, the richest in Northern Europe. The cathedral was built as Charlemagne's palace chapel. Consecrated on the feast of the Epiphany in 895, it has witnessed the Coronation of 32 emperors of the Holy Roman Empire. Here, every seven years, the holy relics collected by Charlemagne are exposed to the public; the cloak of the Blessed Virgin Mary, the swaddling-clothes of the Infant Jesus, the loin-cloth worn by Christ on the Cross, and the cloth on which lay the head of St. John the Baptist after his beheading. Afterwards, travel nearby to Kornelimünster Abby built in the 9<sup>th</sup> century as the Imperial Abbey. It received relics of Our Lord Jesus Christ and of Pope St. Cornelius, which are exposed at the same time as the Aachen relics. Travel back to Cologne, for a farewell dinner at a typical German restaurant.

## Aachen Cathedral