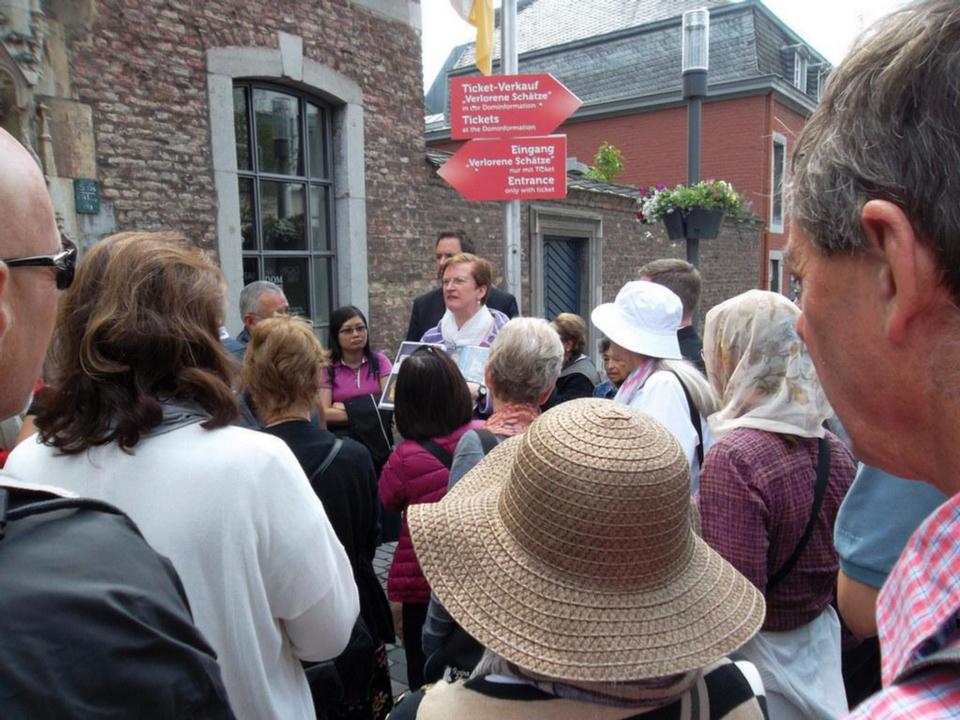

#### Cologne: excursion to Aachen and Kornelimünster

Travel to Aachen and visit the cathedral and its treasury, the richest in Northern Europe. The cathedral was built as Charlemagne's palace chapel. Consecrated on the feast of the Epiphany in 895, it has witnessed the Coronation of 32 emperors of the Holy Roman Empire. Here, every seven years, the holy relics collected by Charlemagne are exposed to the public; the cloak of the Blessed Virgin Mary, the swaddling-clothes of the Infant Jesus, the loin-cloth worn by Christ on the Cross, and the cloth on which lay the head of St. John the Baptist after his beheading. Afterwards, travel nearby to Kornelimünster Abby built in the 9<sup>th</sup> century as the Imperial Abbey. It received relics of Our Lord Jesus Christ and of Pope St. Cornelius, which are exposed at the same time as the Aachen relics. Travel back to Cologne, for a farewell dinner at a typical German restaurant.