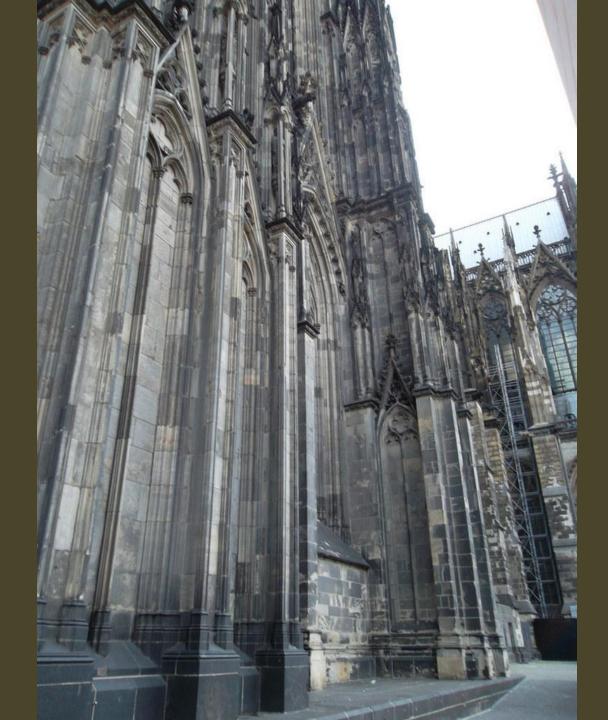

#### Cologne: excursion to Aachen and Kornelimünster

Travel to Aachen and visit the cathedral and its treasury, the richest in Northern Europe. The cathedral was built as Charlemagne's palace chapel. Consecrated on the feast of the Epiphany in 895, it has witnessed the Coronation of 32 emperors of the Holy Roman Empire. Here, every seven years, the holy relics collected by Charlemagne are exposed to the public; the cloak of the Blessed Virgin Mary, the swaddling-clothes of the Infant Jesus, the loin-cloth worn by Christ on the Cross, and the cloth on which lay the head of St. John the Baptist after his beheading. Afterwards, travel nearby to Kornelimünster Abby built in the 9<sup>th</sup> century as the Imperial Abbey. It received relics of Our Lord Jesus Christ and of Pope St. Cornelius, which are exposed at the same time as the Aachen relics. Travel back to Cologne, for a farewell dinner at a typical German restaurant.