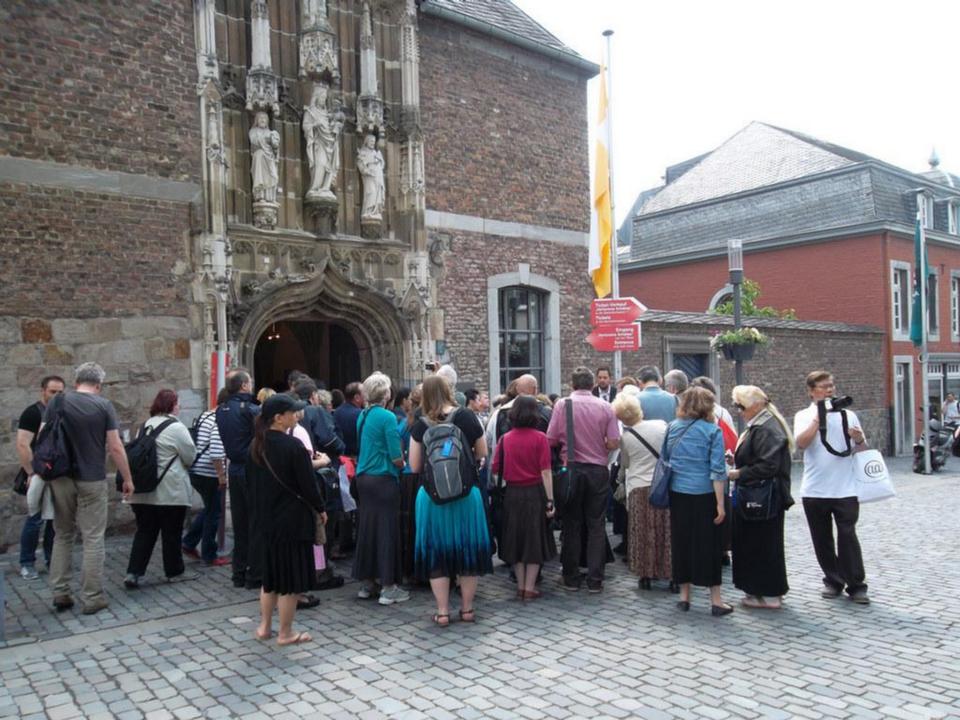

#### Cologne: excursion to Aachen and Kornelimünster

Travel to Aachen and visit the cathedral and its treasury, the richest in Northern Europe. The cathedral was built as Charlemagne's palace chapel. Consecrated on the feast of the Epiphany in 895, it has witnessed the Coronation of 32 emperors of the Holy Roman Empire. Here, every seven years, the holy relics collected by Charlemagne are exposed to the public; the cloak of the Blessed Virgin Mary, the swaddling-clothes of the Infant Jesus, the loin-cloth worn by Christ on the Cross, and the cloth on which lay the head of St. John the Baptist after his beheading. Afterwards, travel nearby to Kornelimünster Abby built in the 9<sup>th</sup> century as the Imperial Abbey. It received relics of Our Lord Jesus Christ and of Pope St. Cornelius, which are exposed at the same time as the Aachen relics. Travel back to Cologne, for a farewell dinner at a typical German restaurant.

## Aachen Cathedral