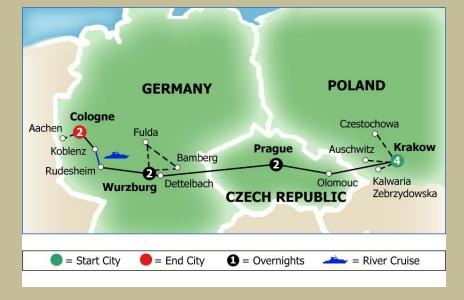

#### Cologne: excursion to Aachen and Kornelimünster

Travel to Aachen and visit the cathedral and its treasury, the richest in Northern Europe. The cathedral was built as Charlemagne's palace chapel. Consecrated on the feast of the Epiphany in 895, it has witnessed the Coronation of 32 emperors of the Holy Roman Empire. Here, every seven years, the holy relics collected by Charlemagne are exposed to the public; the cloak of the Blessed Virgin Mary, the swaddling-clothes of the Infant Jesus, the loin-cloth worn by Christ on the Cross, and the cloth on which lay the head of St. John the Baptist after his beheading. Afterwards, travel nearby to Kornelimünster Abby built in the 9<sup>th</sup> century as the Imperial Abbey. It received relics of Our Lord Jesus Christ and of Pope St. Cornelius, which are exposed at the same time as the Aachen relics. Travel back to Cologne, for a farewell dinner at a typical German restaurant.

## Aachen Cathedral