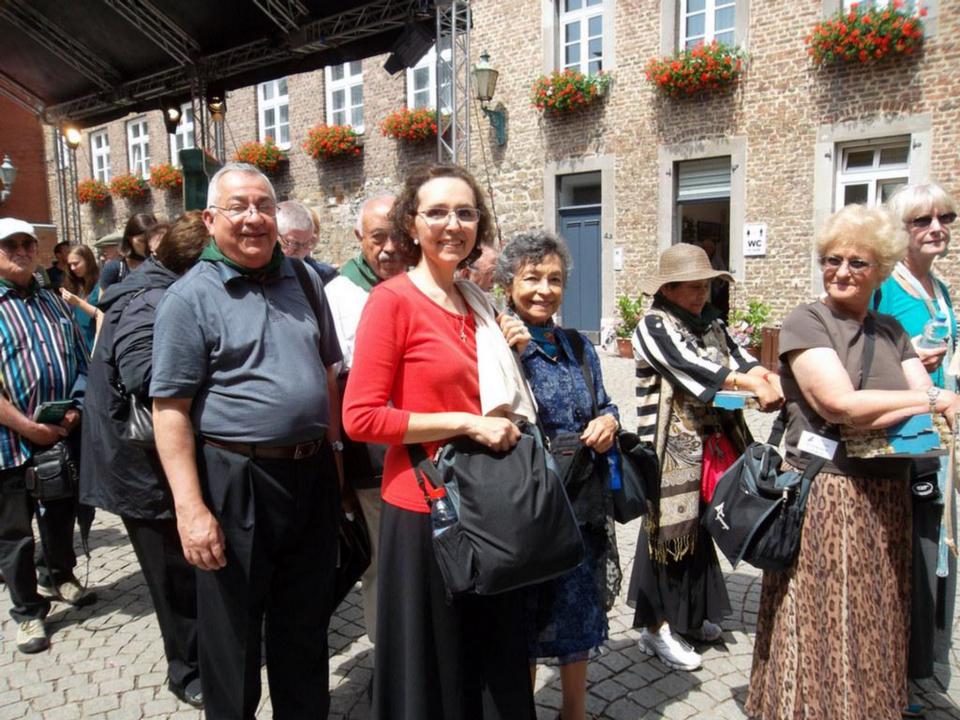

#### Cologne: excursion to Aachen and Kornelimünster

Travel to Aachen and visit the cathedral and its treasury, the richest in Northern Europe. The cathedral was built as Charlemagne's palace chapel. Consecrated on the feast of the Epiphany in 895, it has witnessed the Coronation of 32 emperors of the Holy Roman Empire. Here, every seven years, the holy relics collected by Charlemagne are exposed to the public; the cloak of the Blessed Virgin Mary, the swaddling-clothes of the Infant Jesus, the loin-cloth worn by Christ on the Cross, and the cloth on which lay the head of St. John the Baptist after his beheading. Afterwards, travel nearby to Kornelimünster Abby built in the 9<sup>th</sup> century as the Imperial Abbey. It received relics of Our Lord Jesus Christ and of Pope St. Cornelius, which are exposed at the same time as the Aachen relics. Travel back to Cologne, for a farewell dinner at a typical German restaurant.