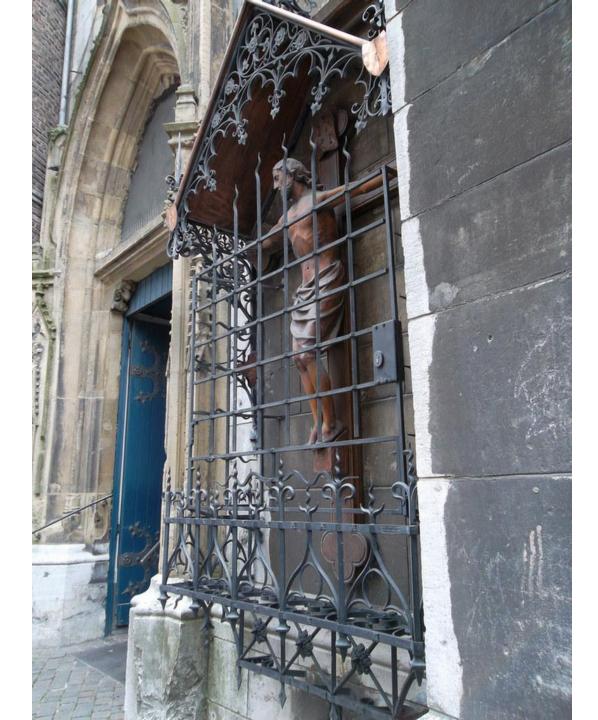

#### Cologne: excursion to Aachen and Kornelimünster

Travel to Aachen and visit the cathedral and its treasury, the richest in Northern Europe. The cathedral was built as Charlemagne's palace chapel. Consecrated on the feast of the Epiphany in 895, it has witnessed the Coronation of 32 emperors of the Holy Roman Empire. Here, every seven years, the holy relics collected by Charlemagne are exposed to the public; the cloak of the Blessed Virgin Mary, the swaddling-clothes of the Infant Jesus, the loin-cloth worn by Christ on the Cross, and the cloth on which lay the head of St. John the Baptist after his beheading. Afterwards, travel nearby to Kornelimünster Abby built in the 9<sup>th</sup> century as the Imperial Abbey. It received relics of Our Lord Jesus Christ and of Pope St. Cornelius, which are exposed at the same time as the Aachen relics. Travel back to Cologne, for a farewell dinner at a typical German restaurant.

## Aachen Cathedral