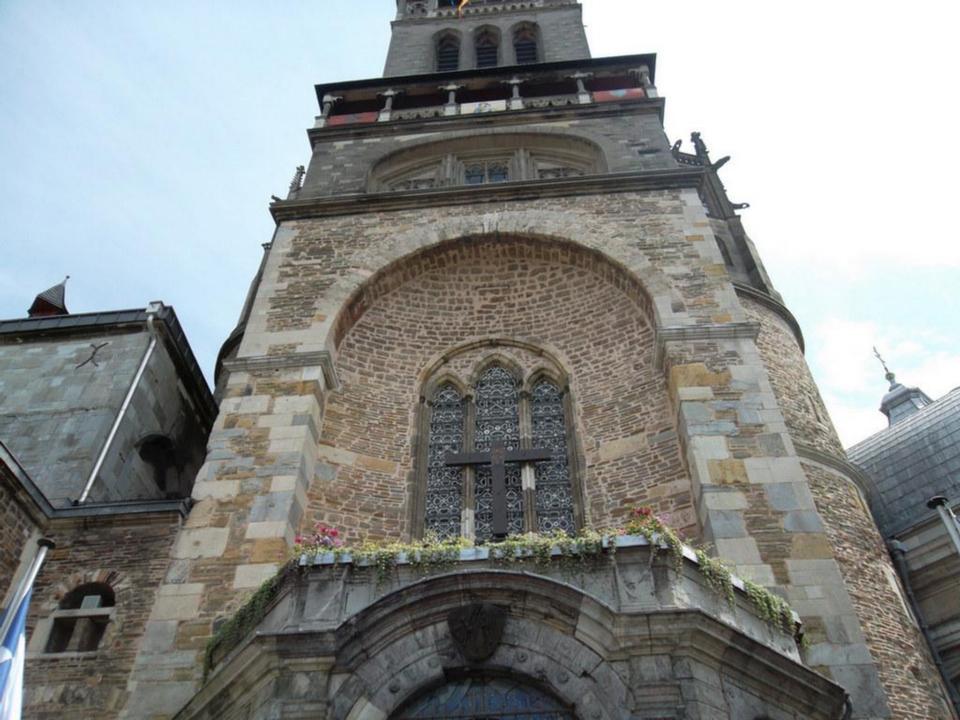

#### Cologne: excursion to Aachen and Kornelimünster

Travel to Aachen and visit the cathedral and its treasury, the richest in Northern Europe. The cathedral was built as Charlemagne's palace chapel. Consecrated on the feast of the Epiphany in 895, it has witnessed the Coronation of 32 emperors of the Holy Roman Empire. Here, every seven years, the holy relics collected by Charlemagne are exposed to the public; the cloak of the Blessed Virgin Mary, the swaddling-clothes of the Infant Jesus, the loin-cloth worn by Christ on the Cross, and the cloth on which lay the head of St. John the Baptist after his beheading. Afterwards, travel nearby to Kornelimünster Abby built in the 9<sup>th</sup> century as the Imperial Abbey. It received relics of Our Lord Jesus Christ and of Pope St. Cornelius, which are exposed at the same time as the Aachen relics. Travel back to Cologne, for a farewell dinner at a typical German restaurant.

## Aachen Cathedral