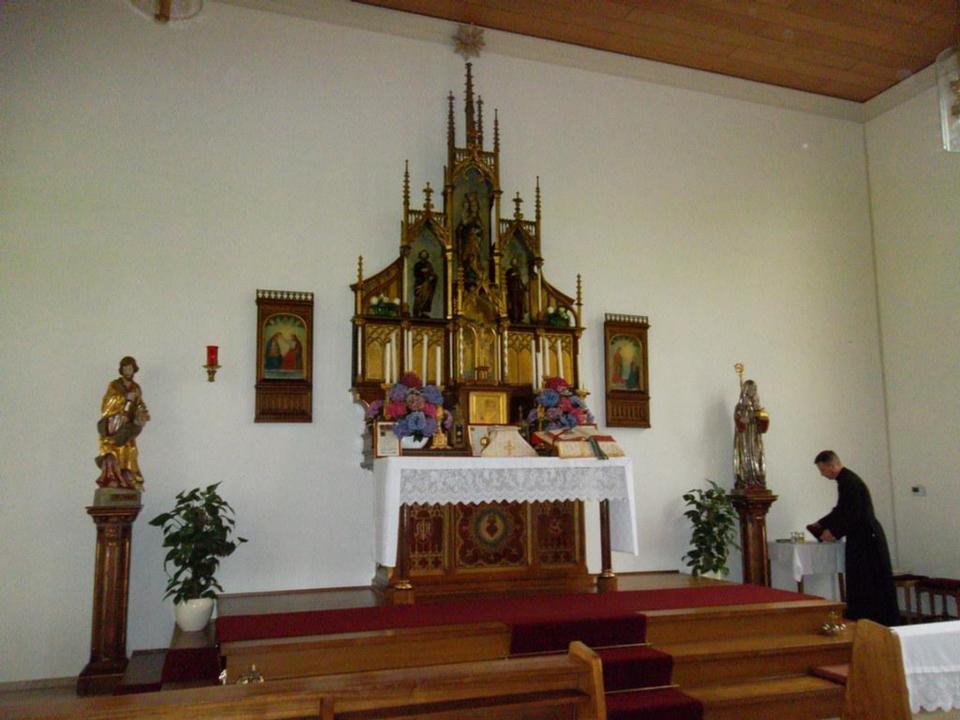

#### Cologne: excursion to Aachen and Kornelimünster

Travel to Aachen and visit the cathedral and its treasury, the richest in Northern Europe. The cathedral was built as Charlemagne's palace chapel. Consecrated on the feast of the Epiphany in 895, it has witnessed the Coronation of 32 emperors of the Holy Roman Empire. Here, every seven years, the holy relics collected by Charlemagne are exposed to the public; the cloak of the Blessed Virgin Mary, the swaddling-clothes of the Infant Jesus, the loin-cloth worn by Christ on the Cross, and the cloth on which lay the head of St. John the Baptist after his beheading. Afterwards, travel nearby to Kornelimünster Abby built in the 9<sup>th</sup> century as the Imperial Abbey. It received relics of Our Lord Jesus Christ and of Pope St. Cornelius, which are exposed at the same time as the Aachen relics. Travel back to Cologne, for a farewell dinner at a typical German restaurant.

## Kornelimünster Abby