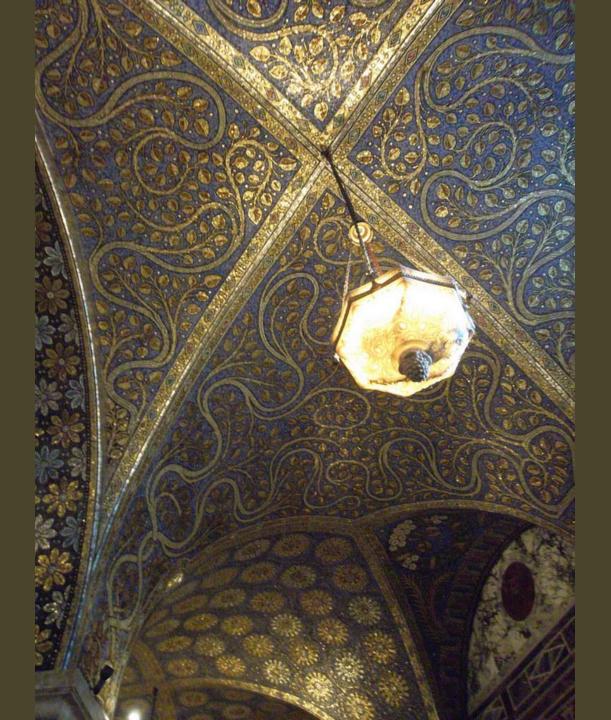

#### Cologne: excursion to Aachen and Kornelimünster

Travel to Aachen and visit the cathedral and its treasury, the richest in Northern Europe. The cathedral was built as Charlemagne's palace chapel. Consecrated on the feast of the Epiphany in 895, it has witnessed the Coronation of 32 emperors of the Holy Roman Empire. Here, every seven years, the holy relics collected by Charlemagne are exposed to the public; the cloak of the Blessed Virgin Mary, the swaddling-clothes of the Infant Jesus, the loin-cloth worn by Christ on the Cross, and the cloth on which lay the head of St. John the Baptist after his beheading. Afterwards, travel nearby to Kornelimünster Abby built in the 9<sup>th</sup> century as the Imperial Abbey. It received relics of Our Lord Jesus Christ and of Pope St. Cornelius, which are exposed at the same time as the Aachen relics. Travel back to Cologne, for a farewell dinner at a typical German restaurant.

## Aachen Cathedral