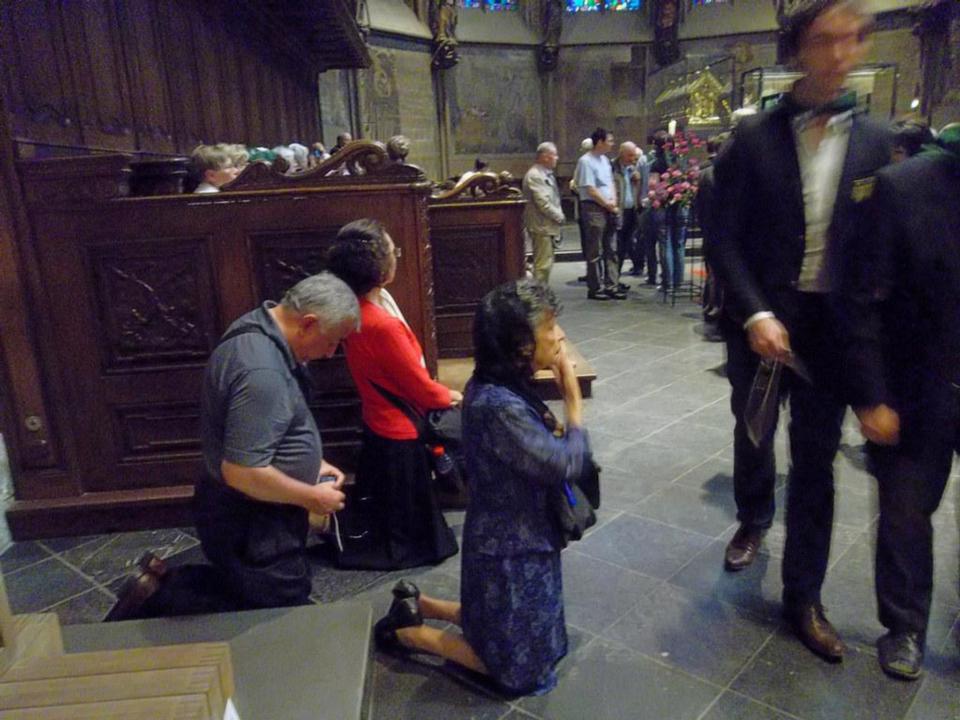

#### Cologne: excursion to Aachen and Kornelimünster

Travel to Aachen and visit the cathedral and its treasury, the richest in Northern Europe. The cathedral was built as Charlemagne's palace chapel. Consecrated on the feast of the Epiphany in 895, it has witnessed the Coronation of 32 emperors of the Holy Roman Empire. Here, every seven years, the holy relics collected by Charlemagne are exposed to the public; the cloak of the Blessed Virgin Mary, the swaddling-clothes of the Infant Jesus, the loin-cloth worn by Christ on the Cross, and the cloth on which lay the head of St. John the Baptist after his beheading. Afterwards, travel nearby to Kornelimünster Abby built in the 9<sup>th</sup> century as the Imperial Abbey. It received relics of Our Lord Jesus Christ and of Pope St. Cornelius, which are exposed at the same time as the Aachen relics. Travel back to Cologne, for a farewell dinner at a typical German restaurant.