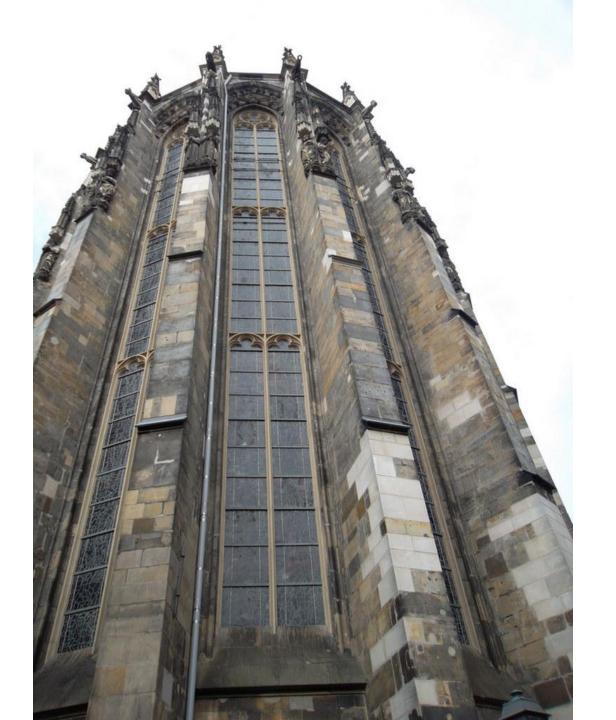

#### Cologne: excursion to Aachen and Kornelimünster

Travel to Aachen and visit the cathedral and its treasury, the richest in Northern Europe. The cathedral was built as Charlemagne's palace chapel. Consecrated on the feast of the Epiphany in 895, it has witnessed the Coronation of 32 emperors of the Holy Roman Empire. Here, every seven years, the holy relics collected by Charlemagne are exposed to the public; the cloak of the Blessed Virgin Mary, the swaddling-clothes of the Infant Jesus, the loin-cloth worn by Christ on the Cross, and the cloth on which lay the head of St. John the Baptist after his beheading. Afterwards, travel nearby to Kornelimünster Abby built in the 9<sup>th</sup> century as the Imperial Abbey. It received relics of Our Lord Jesus Christ and of Pope St. Cornelius, which are exposed at the same time as the Aachen relics. Travel back to Cologne, for a farewell dinner at a typical German restaurant.

## Aachen Cathedral