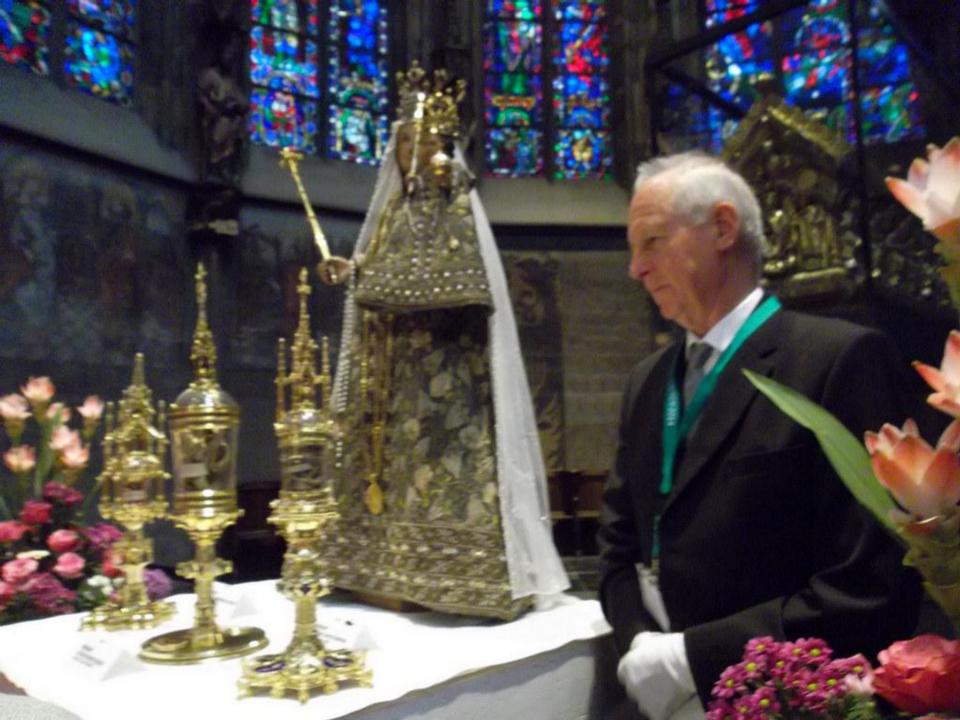

#### Cologne: excursion to Aachen and Kornelimünster

Travel to Aachen and visit the cathedral and its treasury, the richest in Northern Europe. The cathedral was built as Charlemagne's palace chapel. Consecrated on the feast of the Epiphany in 895, it has witnessed the Coronation of 32 emperors of the Holy Roman Empire. Here, every seven years, the holy relics collected by Charlemagne are exposed to the public; the cloak of the Blessed Virgin Mary, the swaddling-clothes of the Infant Jesus, the loin-cloth worn by Christ on the Cross, and the cloth on which lay the head of St. John the Baptist after his beheading. Afterwards, travel nearby to Kornelimünster Abby built in the 9<sup>th</sup> century as the Imperial Abbey. It received relics of Our Lord Jesus Christ and of Pope St. Cornelius, which are exposed at the same time as the Aachen relics. Travel back to Cologne, for a farewell dinner at a typical German restaurant.

## Aachen Cathedral