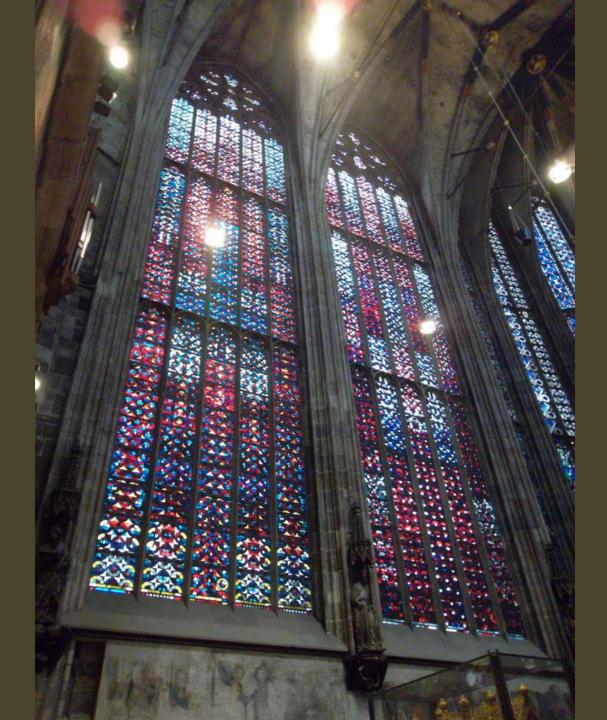

#### Cologne: excursion to Aachen and Kornelimünster

Travel to Aachen and visit the cathedral and its treasury, the richest in Northern Europe. The cathedral was built as Charlemagne's palace chapel. Consecrated on the feast of the Epiphany in 895, it has witnessed the Coronation of 32 emperors of the Holy Roman Empire. Here, every seven years, the holy relics collected by Charlemagne are exposed to the public; the cloak of the Blessed Virgin Mary, the swaddling-clothes of the Infant Jesus, the loin-cloth worn by Christ on the Cross, and the cloth on which lay the head of St. John the Baptist after his beheading. Afterwards, travel nearby to Kornelimünster Abby built in the 9<sup>th</sup> century as the Imperial Abbey. It received relics of Our Lord Jesus Christ and of Pope St. Cornelius, which are exposed at the same time as the Aachen relics. Travel back to Cologne, for a farewell dinner at a typical German restaurant.

## Aachen Cathedral