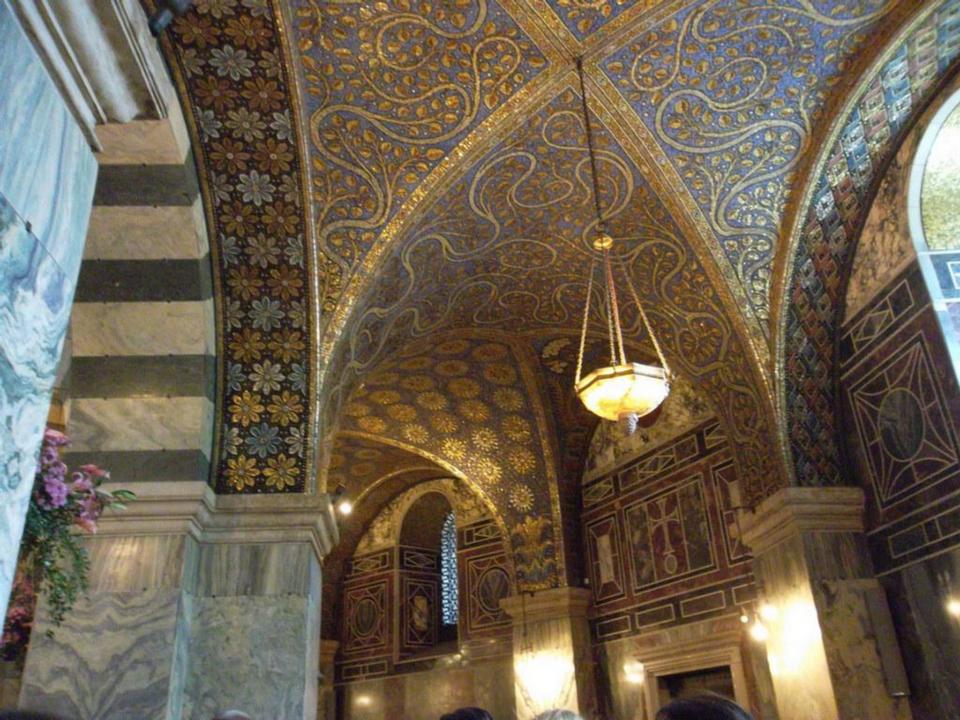

#### Cologne: excursion to Aachen and Kornelimünster

Travel to Aachen and visit the cathedral and its treasury, the richest in Northern Europe. The cathedral was built as Charlemagne's palace chapel. Consecrated on the feast of the Epiphany in 895, it has witnessed the Coronation of 32 emperors of the Holy Roman Empire. Here, every seven years, the holy relics collected by Charlemagne are exposed to the public; the cloak of the Blessed Virgin Mary, the swaddling-clothes of the Infant Jesus, the loin-cloth worn by Christ on the Cross, and the cloth on which lay the head of St. John the Baptist after his beheading. Afterwards, travel nearby to Kornelimünster Abby built in the 9<sup>th</sup> century as the Imperial Abbey. It received relics of Our Lord Jesus Christ and of Pope St. Cornelius, which are exposed at the same time as the Aachen relics. Travel back to Cologne, for a farewell dinner at a typical German restaurant.

## Aachen Cathedral