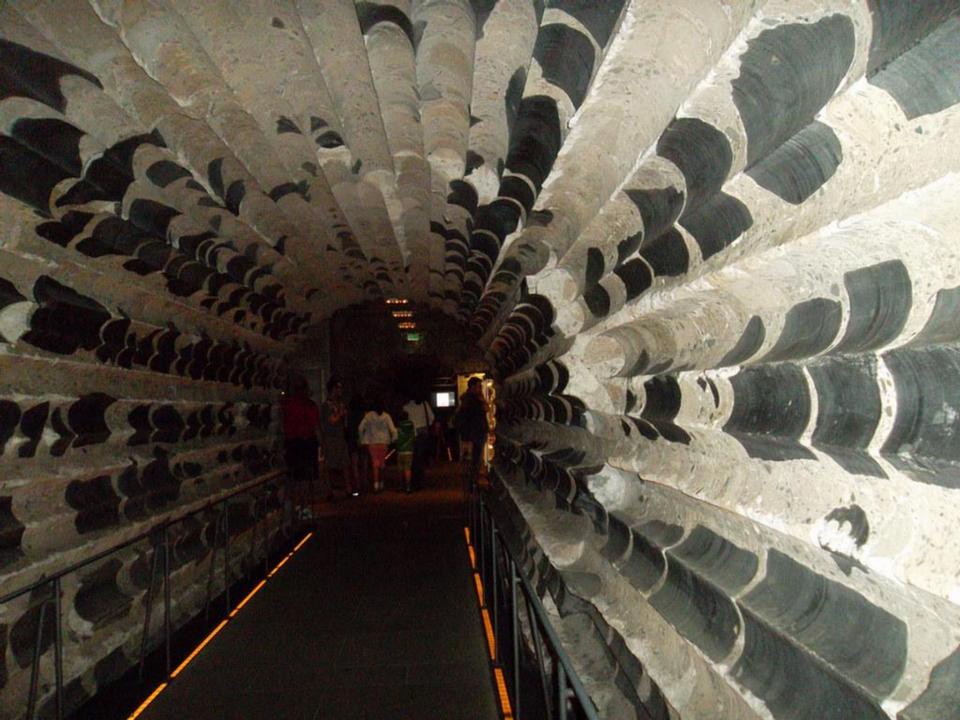

gebed in de Dom

> Pelgrunamis met het tonen en versten van de heligdommen in de Com

9.00 - 10.30 Hogelijbherd van een nindgeng door de Dom om de heligijom main to version

Pelgrimamis met het tonen en vereren van de heligdommen op het Katschind

12.39 - 17.30 Hogeflijkheid van een rondgang daar de Dom om de heligdom-men te vereren

Programmis op het Katschhul of avondverkadienst in de Dom Invergelang de dagi

19.30 - 21.30 Mogelijkheid van een rondgerig door de Dom om de heibgdom mente vereren

> Kaderprogramma op verschillen de plekken waar evenementen worden gehouden

Gebel voor de nacht loumpleten) in de Dom

U

1

FELLIGTUN and the second AS-B

HEnra