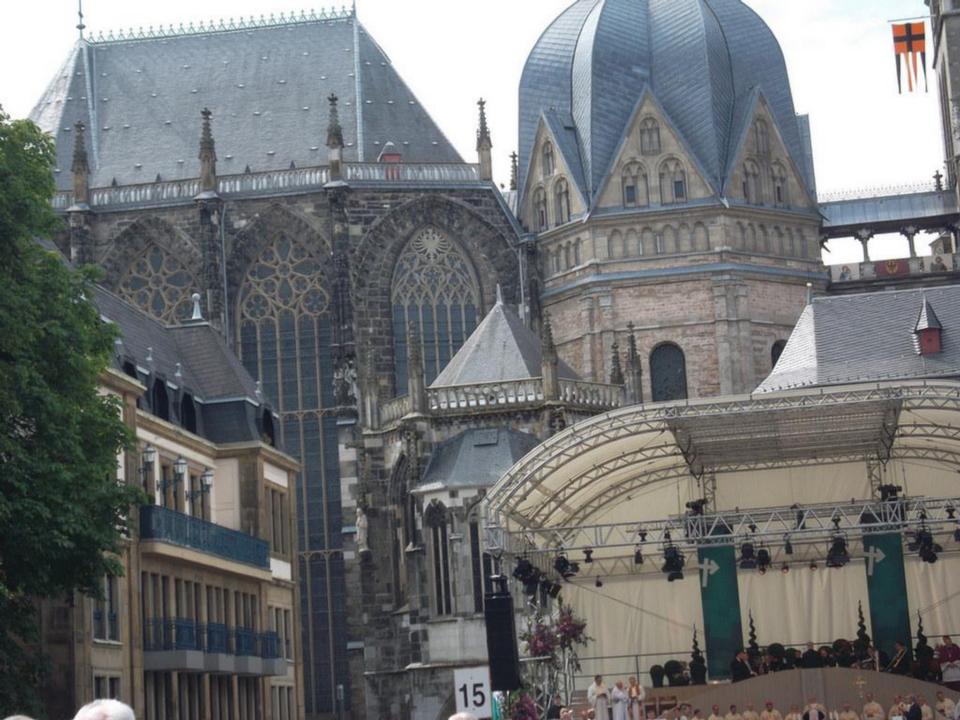

#### Cologne: excursion to Aachen and Kornelimünster

Travel to Aachen and visit the cathedral and its treasury, the richest in Northern Europe. The cathedral was built as Charlemagne's palace chapel. Consecrated on the feast of the Epiphany in 895, it has witnessed the Coronation of 32 emperors of the Holy Roman Empire. Here, every seven years, the holy relics collected by Charlemagne are exposed to the public; the cloak of the Blessed Virgin Mary, the swaddling-clothes of the Infant Jesus, the loin-cloth worn by Christ on the Cross, and the cloth on which lay the head of St. John the Baptist after his beheading. Afterwards, travel nearby to Kornelimünster Abby built in the 9<sup>th</sup> century as the Imperial Abbey. It received relics of Our Lord Jesus Christ and of Pope St. Cornelius, which are exposed at the same time as the Aachen relics. Travel back to Cologne, for a farewell dinner at a typical German restaurant.

## Aachen Cathedral

## Kornelimünster Abby