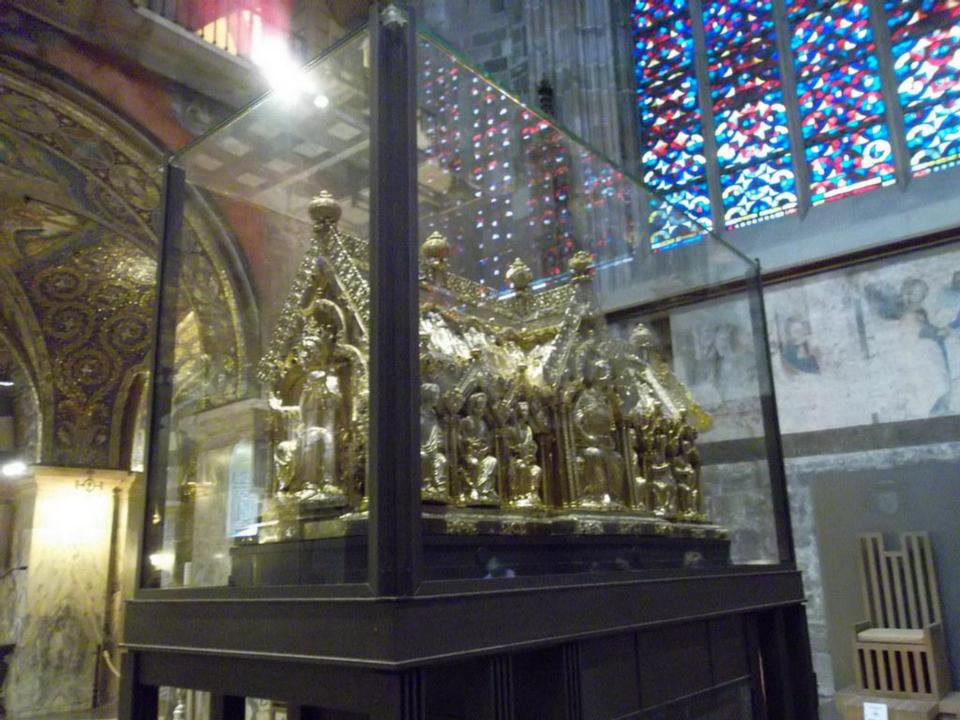

#### Cologne: excursion to Aachen and Kornelimünster

Travel to Aachen and visit the cathedral and its treasury, the richest in Northern Europe. The cathedral was built as Charlemagne's palace chapel. Consecrated on the feast of the Epiphany in 895, it has witnessed the Coronation of 32 emperors of the Holy Roman Empire. Here, every seven years, the holy relics collected by Charlemagne are exposed to the public; the cloak of the Blessed Virgin Mary, the swaddling-clothes of the Infant Jesus, the loin-cloth worn by Christ on the Cross, and the cloth on which lay the head of St. John the Baptist after his beheading. Afterwards, travel nearby to Kornelimünster Abby built in the 9<sup>th</sup> century as the Imperial Abbey. It received relics of Our Lord Jesus Christ and of Pope St. Cornelius, which are exposed at the same time as the Aachen relics. Travel back to Cologne, for a farewell dinner at a typical German restaurant.

## Aachen Cathedral