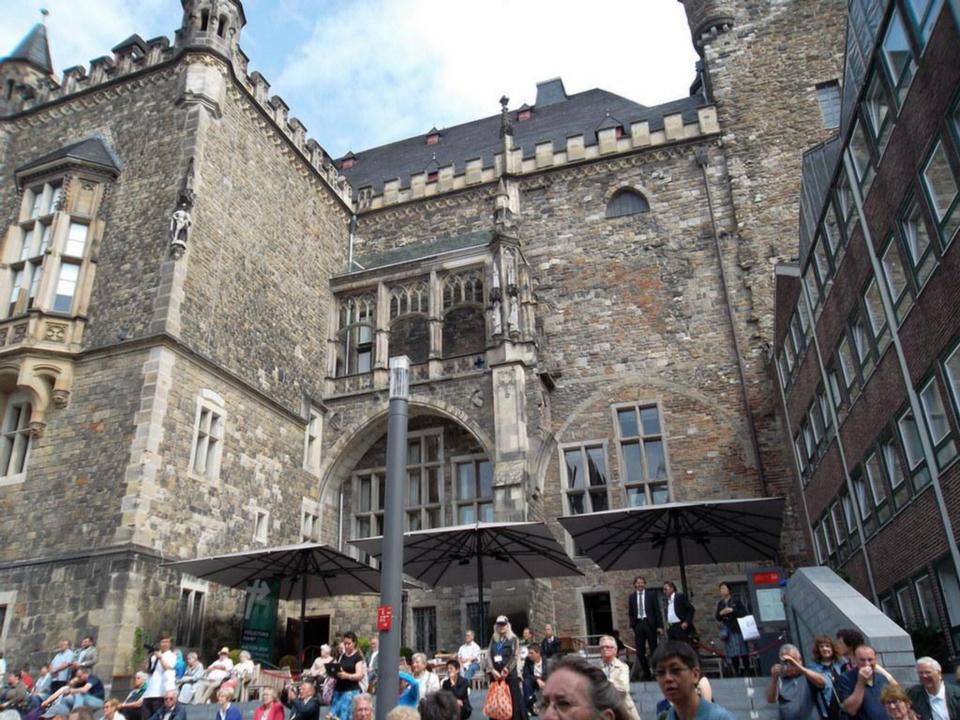

#### Cologne: excursion to Aachen and Kornelimünster

Travel to Aachen and visit the cathedral and its treasury, the richest in Northern Europe. The cathedral was built as Charlemagne's palace chapel. Consecrated on the feast of the Epiphany in 895, it has witnessed the Coronation of 32 emperors of the Holy Roman Empire. Here, every seven years, the holy relics collected by Charlemagne are exposed to the public; the cloak of the Blessed Virgin Mary, the swaddling-clothes of the Infant Jesus, the loin-cloth worn by Christ on the Cross, and the cloth on which lay the head of St. John the Baptist after his beheading. Afterwards, travel nearby to Kornelimünster Abby built in the 9<sup>th</sup> century as the Imperial Abbey. It received relics of Our Lord Jesus Christ and of Pope St. Cornelius, which are exposed at the same time as the Aachen relics. Travel back to Cologne, for a farewell dinner at a typical German restaurant.

## Aachen Cathedral