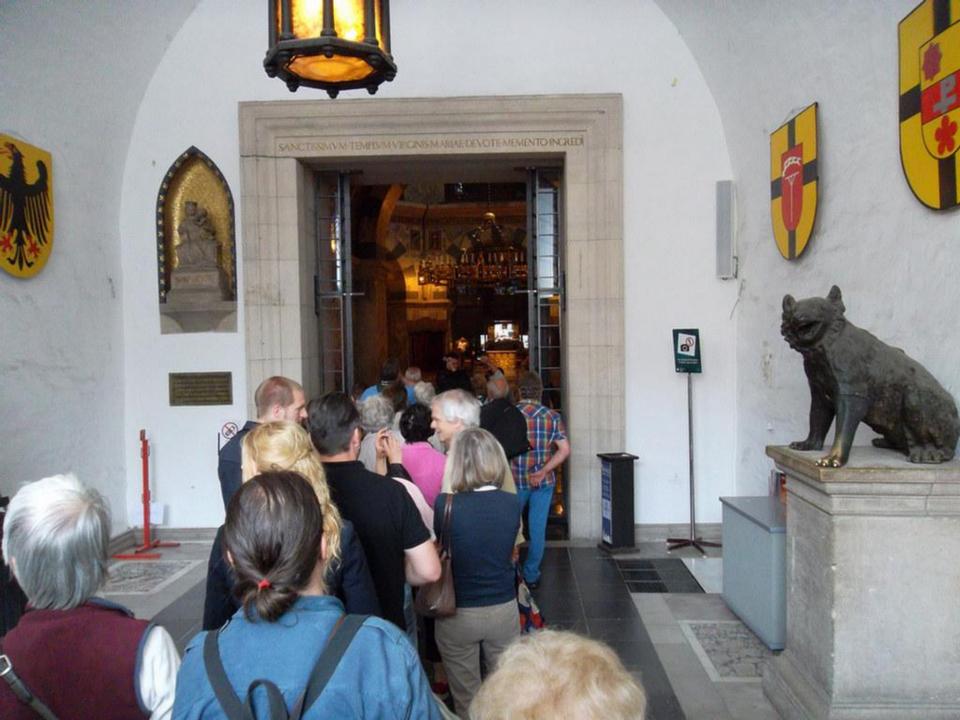

#### Cologne: excursion to Aachen and Kornelimünster

Travel to Aachen and visit the cathedral and its treasury, the richest in Northern Europe. The cathedral was built as Charlemagne's palace chapel. Consecrated on the feast of the Epiphany in 895, it has witnessed the Coronation of 32 emperors of the Holy Roman Empire. Here, every seven years, the holy relics collected by Charlemagne are exposed to the public; the cloak of the Blessed Virgin Mary, the swaddling-clothes of the Infant Jesus, the loin-cloth worn by Christ on the Cross, and the cloth on which lay the head of St. John the Baptist after his beheading. Afterwards, travel nearby to Kornelimünster Abby built in the 9<sup>th</sup> century as the Imperial Abbey. It received relics of Our Lord Jesus Christ and of Pope St. Cornelius, which are exposed at the same time as the Aachen relics. Travel back to Cologne, for a farewell dinner at a typical German restaurant.

## Aachen Cathedral