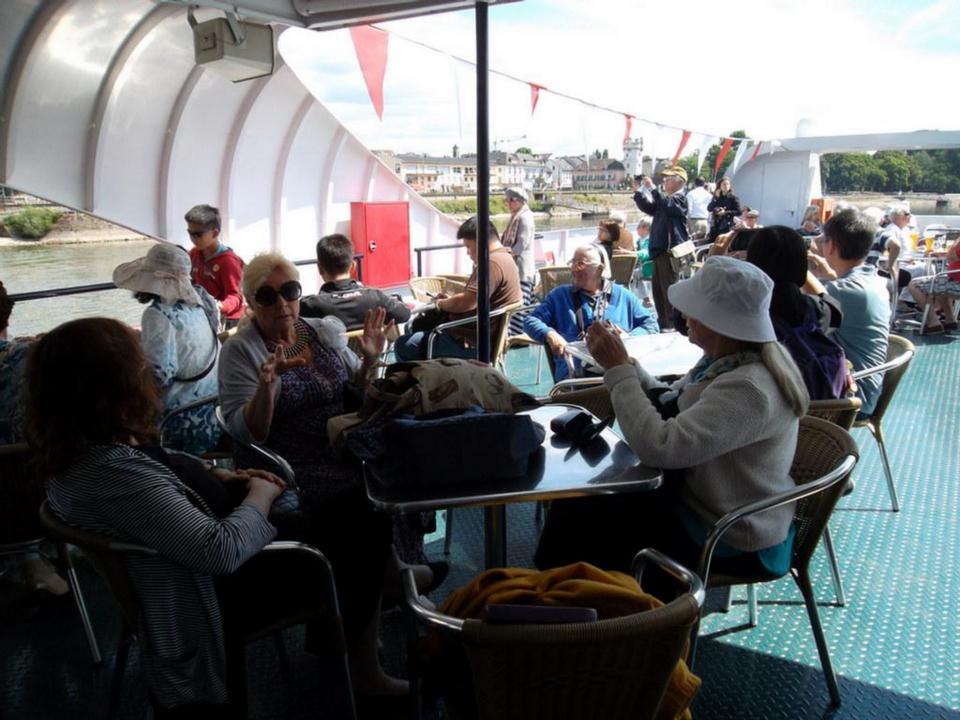

# Day 10, Thursday, June 26

Würzburg – Rüdeshiem – Rhine Cruise - Cologne

Travel to the Rhine River and stop at Rüdesheim, a charming German town. Embark on a river cruise along the most beautiful section of the Rhine. Upon disembarking, drive to Cologne. There, visit Cologne's Cathedral and two of the Romanesque churches that survived World War II. The cathedral was built to house the relics of the Three Magi, and immediately became a major pilgrimage site. Included in your visit is the extraordinary Cathedral Treasury. Nearby is the Church of St. Andreas containing the remains of St. Albert the Great, teacher of St. Thomas Aquinas. Finally, visit the Church of St. Ursula, housing the remains of St. Ursula and 11,000 martyrs, all killed in Cologne at the hands of the Huns in the 2nd century. Overnight in Cologne.

#### **Rhine River Cruise**