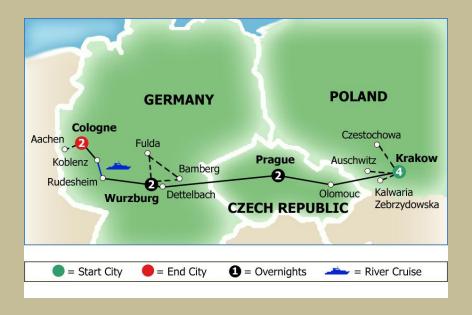

# Day 10, Thursday, June 26

Würzburg – Rüdeshiem – Rhine Cruise - Cologne

Travel to the Rhine River and stop at Rüdesheim, a charming German town. Embark on a river cruise along the most beautiful section of the Rhine. Upon disembarking, drive to Cologne. There, visit Cologne's Cathedral and two of the Romanesque churches that survived World War II. The cathedral was built to house the relics of the Three Magi, and immediately became a major pilgrimage site. Included in your visit is the extraordinary Cathedral Treasury. Nearby is the Church of St. Andreas containing the remains of St. Albert the Great, teacher of St. Thomas Aquinas. Finally, visit the Church of St. Ursula, housing the remains of St. Ursula and 11,000 martyrs, all killed in Cologne at the hands of the Huns in the 2nd century. Overnight in Cologne.

#### **Rhine River Cruise**