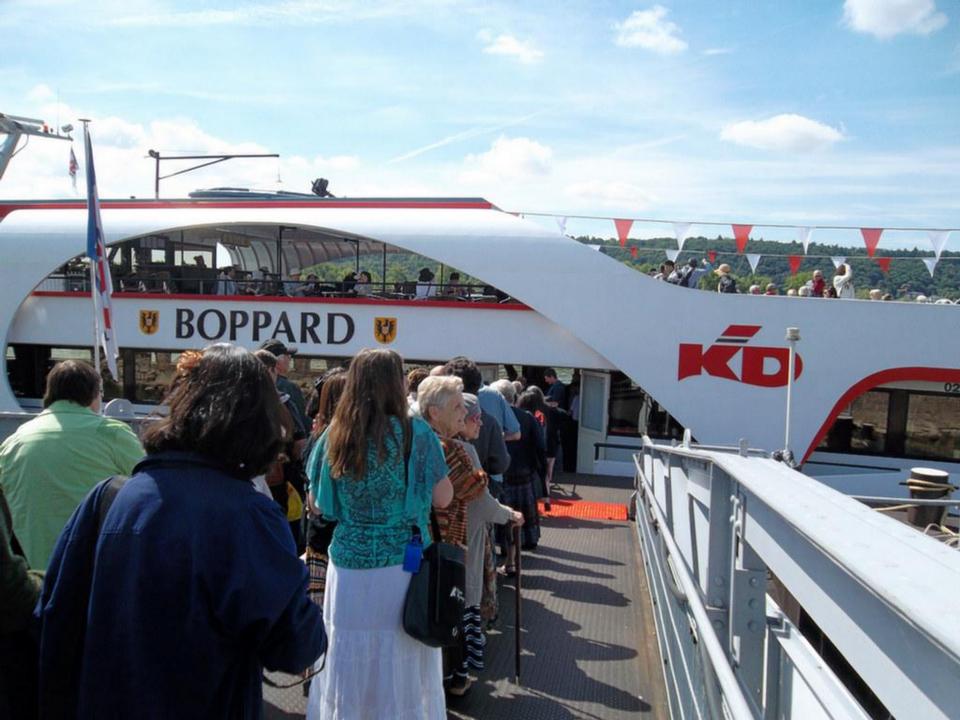

# Day 10, Thursday, June 26

Würzburg – Rüdeshiem – Rhine Cruise - Cologne

Travel to the Rhine River and stop at Rüdesheim, a charming German town. Embark on a river cruise along the most beautiful section of the Rhine. Upon disembarking, drive to Cologne. There, visit Cologne's Cathedral and two of the Romanesque churches that survived World War II. The cathedral was built to house the relics of the Three Magi, and immediately became a major pilgrimage site. Included in your visit is the extraordinary Cathedral Treasury. Nearby is the Church of St. Andreas containing the remains of St. Albert the Great, teacher of St. Thomas Aquinas. Finally, visit the Church of St. Ursula, housing the remains of St. Ursula and 11,000 martyrs, all killed in Cologne at the hands of the Huns in the 2nd century. Overnight in Cologne.

#### **Rhine River Cruise**