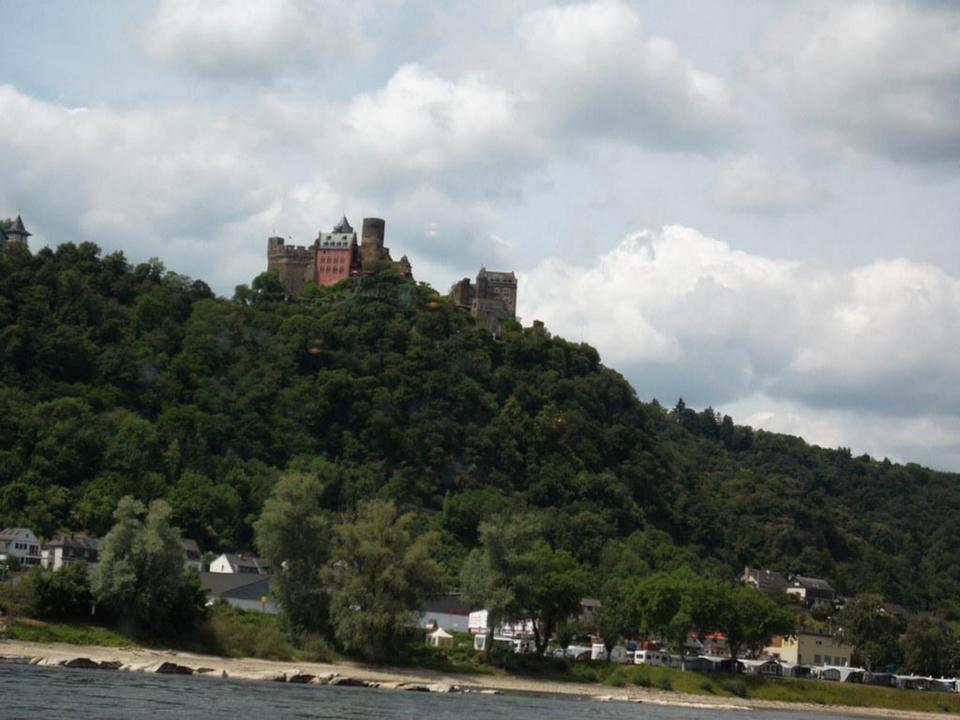

# Day 10, Thursday, June 26

Würzburg – Rüdeshiem – Rhine Cruise - Cologne

Travel to the Rhine River and stop at Rüdesheim, a charming German town. Embark on a river cruise along the most beautiful section of the Rhine. Upon disembarking, drive to Cologne. There, visit Cologne's Cathedral and two of the Romanesque churches that survived World War II. The cathedral was built to house the relics of the Three Magi, and immediately became a major pilgrimage site. Included in your visit is the extraordinary Cathedral Treasury. Nearby is the Church of St. Andreas containing the remains of St. Albert the Great, teacher of St. Thomas Aquinas. Finally, visit the Church of St. Ursula, housing the remains of St. Ursula and 11,000 martyrs, all killed in Cologne at the hands of the Huns in the 2nd century. Overnight in Cologne.

#### **Rhine River Cruise**