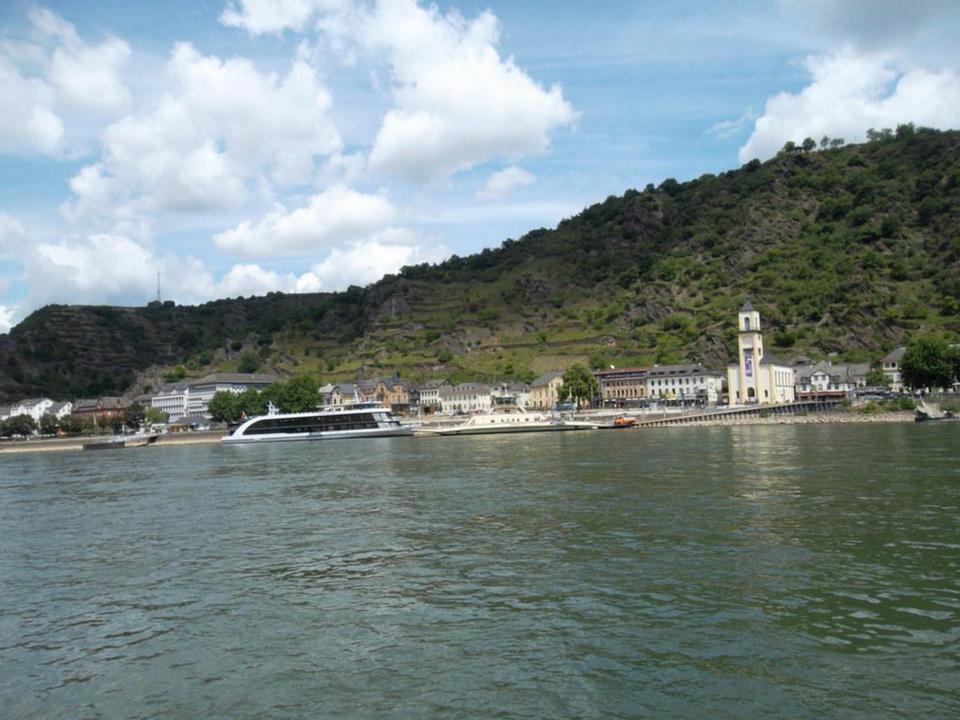

# Day 10, Thursday, June 26

Würzburg – Rüdeshiem – Rhine Cruise - Cologne

Travel to the Rhine River and stop at Rüdesheim, a charming German town. Embark on a river cruise along the most beautiful section of the Rhine. Upon disembarking, drive to Cologne. There, visit Cologne's Cathedral and two of the Romanesque churches that survived World War II. The cathedral was built to house the relics of the Three Magi, and immediately became a major pilgrimage site. Included in your visit is the extraordinary Cathedral Treasury. Nearby is the Church of St. Andreas containing the remains of St. Albert the Great, teacher of St. Thomas Aquinas. Finally, visit the Church of St. Ursula, housing the remains of St. Ursula and 11,000 martyrs, all killed in Cologne at the hands of the Huns in the 2nd century. Overnight in Cologne.

#### **Rhine River Cruise**