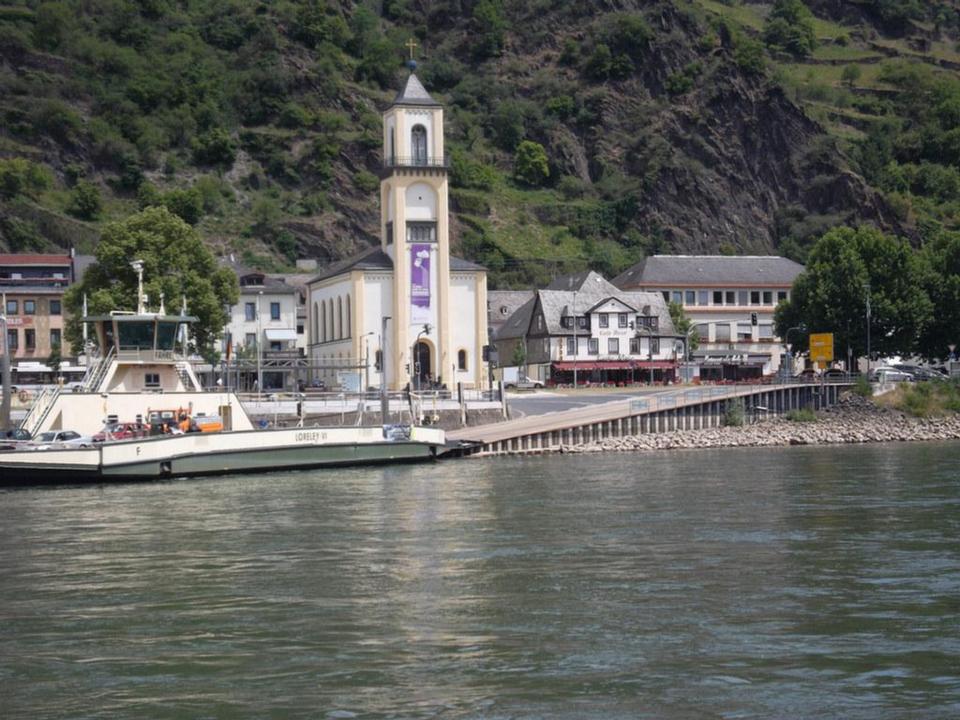

# Day 10, Thursday, June 26

Würzburg – Rüdeshiem – Rhine Cruise - Cologne

Travel to the Rhine River and stop at Rüdesheim, a charming German town. Embark on a river cruise along the most beautiful section of the Rhine. Upon disembarking, drive to Cologne. There, visit Cologne's Cathedral and two of the Romanesque churches that survived World War II. The cathedral was built to house the relics of the Three Magi, and immediately became a major pilgrimage site. Included in your visit is the extraordinary Cathedral Treasury. Nearby is the Church of St. Andreas containing the remains of St. Albert the Great, teacher of St. Thomas Aquinas. Finally, visit the Church of St. Ursula, housing the remains of St. Ursula and 11,000 martyrs, all killed in Cologne at the hands of the Huns in the 2nd century. Overnight in Cologne.

#### **Rhine River Cruise**