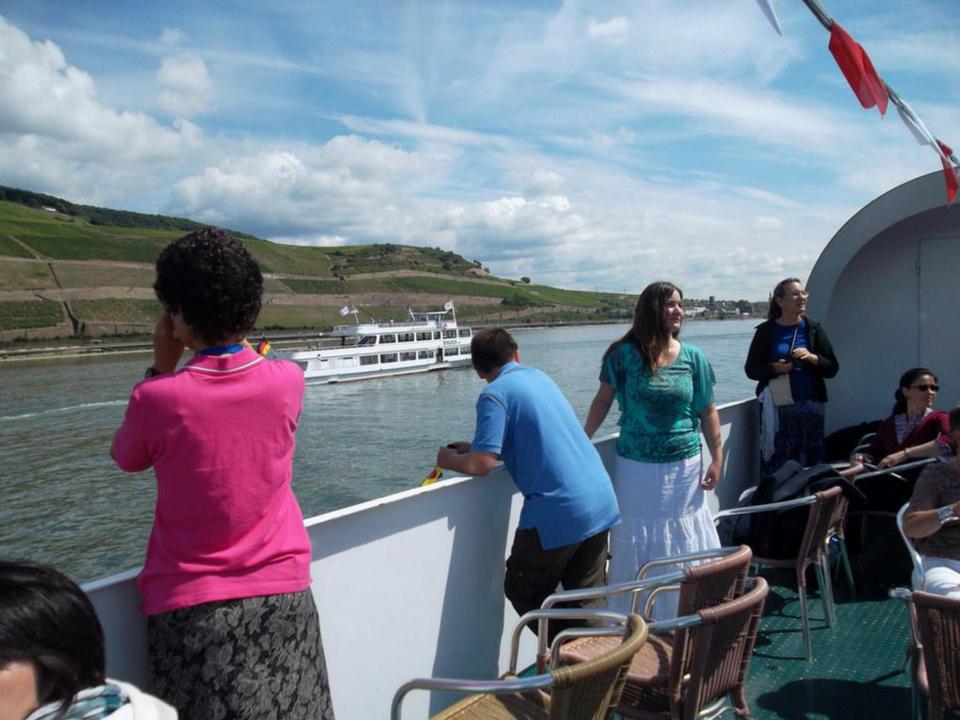

# Day 10, Thursday, June 26

Würzburg – Rüdeshiem – Rhine Cruise - Cologne

Travel to the Rhine River and stop at Rüdesheim, a charming German town. Embark on a river cruise along the most beautiful section of the Rhine. Upon disembarking, drive to Cologne. There, visit Cologne's Cathedral and two of the Romanesque churches that survived World War II. The cathedral was built to house the relics of the Three Magi, and immediately became a major pilgrimage site. Included in your visit is the extraordinary Cathedral Treasury. Nearby is the Church of St. Andreas containing the remains of St. Albert the Great, teacher of St. Thomas Aquinas. Finally, visit the Church of St. Ursula, housing the remains of St. Ursula and 11,000 martyrs, all killed in Cologne at the hands of the Huns in the 2nd century. Overnight in Cologne.

#### **Rhine River Cruise**