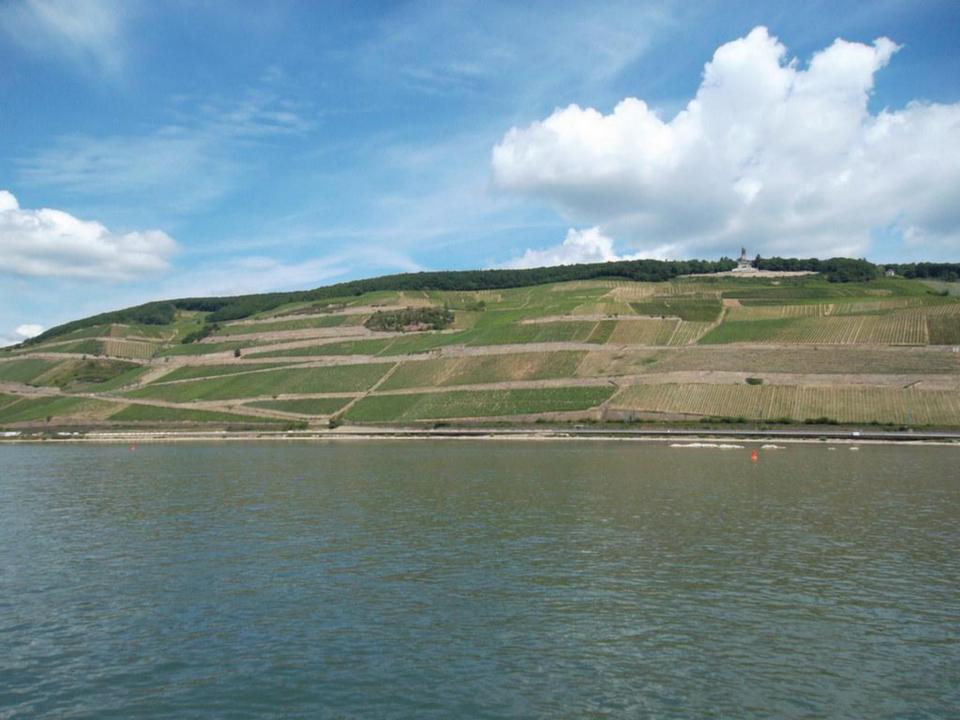

# Day 10, Thursday, June 26

Würzburg – Rüdeshiem – Rhine Cruise - Cologne

Travel to the Rhine River and stop at Rüdesheim, a charming German town. Embark on a river cruise along the most beautiful section of the Rhine. Upon disembarking, drive to Cologne. There, visit Cologne's Cathedral and two of the Romanesque churches that survived World War II. The cathedral was built to house the relics of the Three Magi, and immediately became a major pilgrimage site. Included in your visit is the extraordinary Cathedral Treasury. Nearby is the Church of St. Andreas containing the remains of St. Albert the Great, teacher of St. Thomas Aquinas. Finally, visit the Church of St. Ursula, housing the remains of St. Ursula and 11,000 martyrs, all killed in Cologne at the hands of the Huns in the 2nd century. Overnight in Cologne.

#### **Rhine River Cruise**