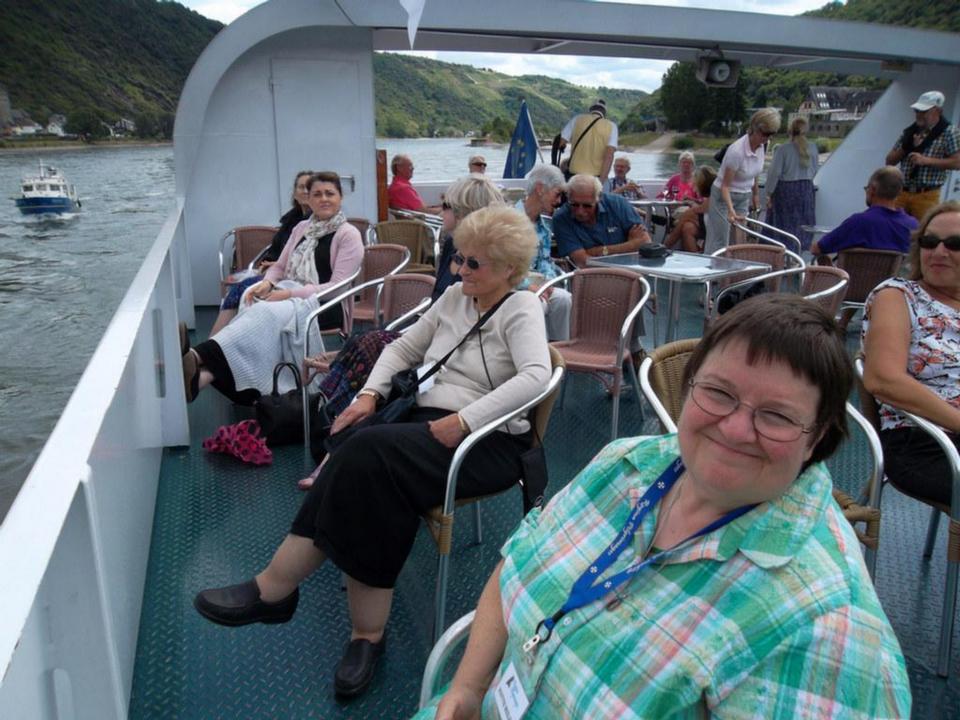

# Day 10, Thursday, June 26

Würzburg – Rüdeshiem – Rhine Cruise - Cologne

Travel to the Rhine River and stop at Rüdesheim, a charming German town. Embark on a river cruise along the most beautiful section of the Rhine. Upon disembarking, drive to Cologne. There, visit Cologne's Cathedral and two of the Romanesque churches that survived World War II. The cathedral was built to house the relics of the Three Magi, and immediately became a major pilgrimage site. Included in your visit is the extraordinary Cathedral Treasury. Nearby is the Church of St. Andreas containing the remains of St. Albert the Great, teacher of St. Thomas Aquinas. Finally, visit the Church of St. Ursula, housing the remains of St. Ursula and 11,000 martyrs, all killed in Cologne at the hands of the Huns in the 2nd century. Overnight in Cologne.

#### **Rhine River Cruise**