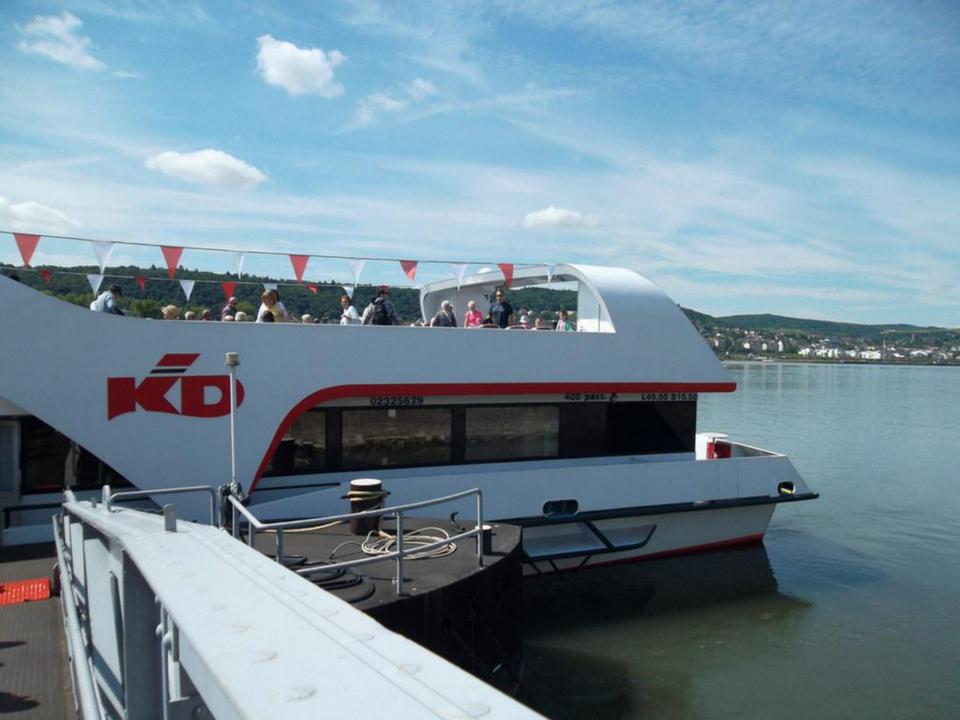

# Day 10, Thursday, June 26

Würzburg – Rüdeshiem – Rhine Cruise - Cologne

Travel to the Rhine River and stop at Rüdesheim, a charming German town. Embark on a river cruise along the most beautiful section of the Rhine. Upon disembarking, drive to Cologne. There, visit Cologne's Cathedral and two of the Romanesque churches that survived World War II. The cathedral was built to house the relics of the Three Magi, and immediately became a major pilgrimage site. Included in your visit is the extraordinary Cathedral Treasury. Nearby is the Church of St. Andreas containing the remains of St. Albert the Great, teacher of St. Thomas Aquinas. Finally, visit the Church of St. Ursula, housing the remains of St. Ursula and 11,000 martyrs, all killed in Cologne at the hands of the Huns in the 2nd century. Overnight in Cologne.

#### **Rhine River Cruise**