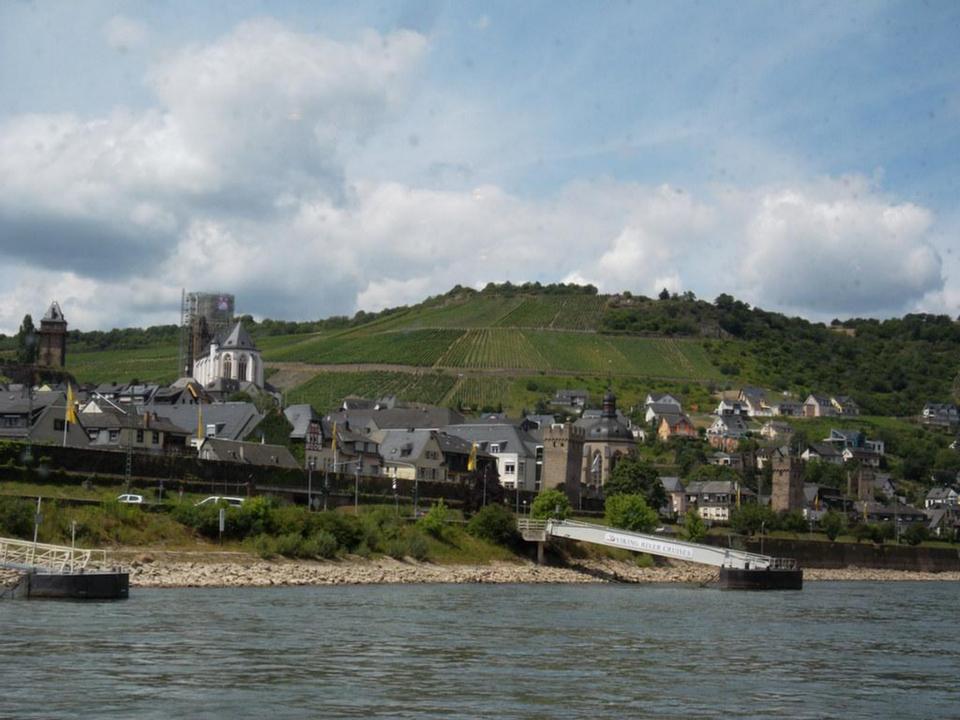

# Day 10, Thursday, June 26

Würzburg – Rüdeshiem – Rhine Cruise - Cologne

Travel to the Rhine River and stop at Rüdesheim, a charming German town. Embark on a river cruise along the most beautiful section of the Rhine. Upon disembarking, drive to Cologne. There, visit Cologne's Cathedral and two of the Romanesque churches that survived World War II. The cathedral was built to house the relics of the Three Magi, and immediately became a major pilgrimage site. Included in your visit is the extraordinary Cathedral Treasury. Nearby is the Church of St. Andreas containing the remains of St. Albert the Great, teacher of St. Thomas Aquinas. Finally, visit the Church of St. Ursula, housing the remains of St. Ursula and 11,000 martyrs, all killed in Cologne at the hands of the Huns in the 2nd century. Overnight in Cologne.

#### **Rhine River Cruise**