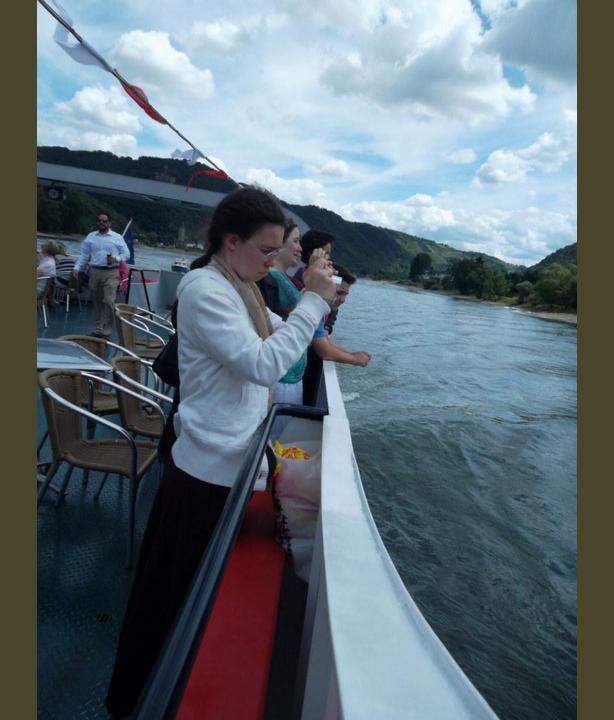

# Day 10, Thursday, June 26

Würzburg – Rüdeshiem – Rhine Cruise - Cologne

Travel to the Rhine River and stop at Rüdesheim, a charming German town. Embark on a river cruise along the most beautiful section of the Rhine. Upon disembarking, drive to Cologne. There, visit Cologne's Cathedral and two of the Romanesque churches that survived World War II. The cathedral was built to house the relics of the Three Magi, and immediately became a major pilgrimage site. Included in your visit is the extraordinary Cathedral Treasury. Nearby is the Church of St. Andreas containing the remains of St. Albert the Great, teacher of St. Thomas Aquinas. Finally, visit the Church of St. Ursula, housing the remains of St. Ursula and 11,000 martyrs, all killed in Cologne at the hands of the Huns in the 2nd century. Overnight in Cologne.

#### **Rhine River Cruise**