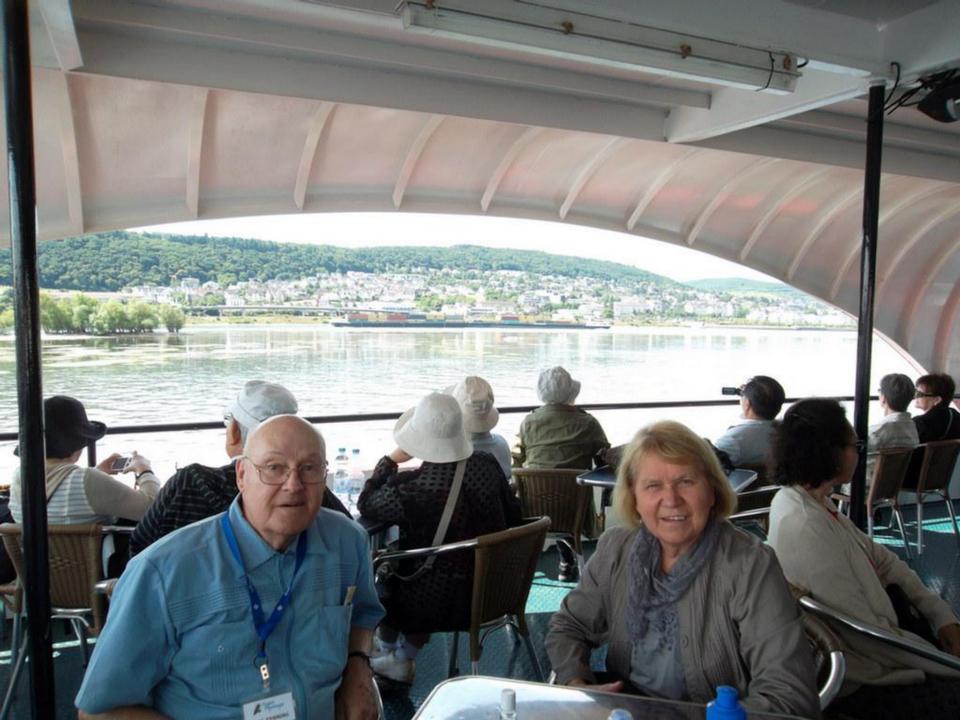

# Day 10, Thursday, June 26

Würzburg – Rüdeshiem – Rhine Cruise - Cologne

Travel to the Rhine River and stop at Rüdesheim, a charming German town. Embark on a river cruise along the most beautiful section of the Rhine. Upon disembarking, drive to Cologne. There, visit Cologne's Cathedral and two of the Romanesque churches that survived World War II. The cathedral was built to house the relics of the Three Magi, and immediately became a major pilgrimage site. Included in your visit is the extraordinary Cathedral Treasury. Nearby is the Church of St. Andreas containing the remains of St. Albert the Great, teacher of St. Thomas Aquinas. Finally, visit the Church of St. Ursula, housing the remains of St. Ursula and 11,000 martyrs, all killed in Cologne at the hands of the Huns in the 2nd century. Overnight in Cologne.

#### **Rhine River Cruise**