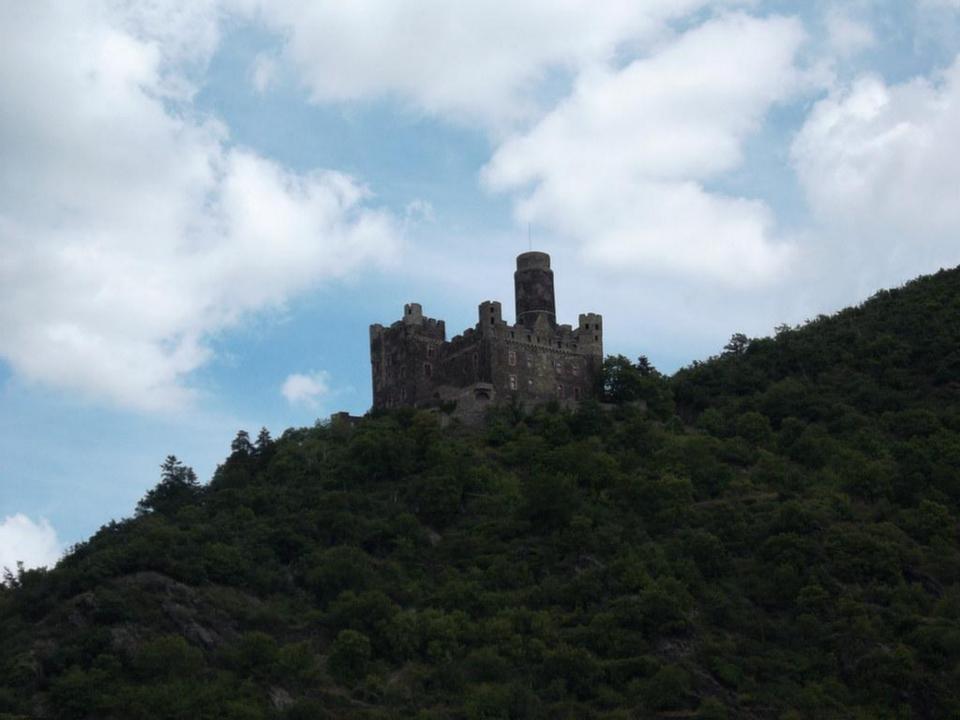

# Day 10, Thursday, June 26

Würzburg – Rüdeshiem – Rhine Cruise - Cologne

Travel to the Rhine River and stop at Rüdesheim, a charming German town. Embark on a river cruise along the most beautiful section of the Rhine. Upon disembarking, drive to Cologne. There, visit Cologne's Cathedral and two of the Romanesque churches that survived World War II. The cathedral was built to house the relics of the Three Magi, and immediately became a major pilgrimage site. Included in your visit is the extraordinary Cathedral Treasury. Nearby is the Church of St. Andreas containing the remains of St. Albert the Great, teacher of St. Thomas Aquinas. Finally, visit the Church of St. Ursula, housing the remains of St. Ursula and 11,000 martyrs, all killed in Cologne at the hands of the Huns in the 2nd century. Overnight in Cologne.

#### **Rhine River Cruise**