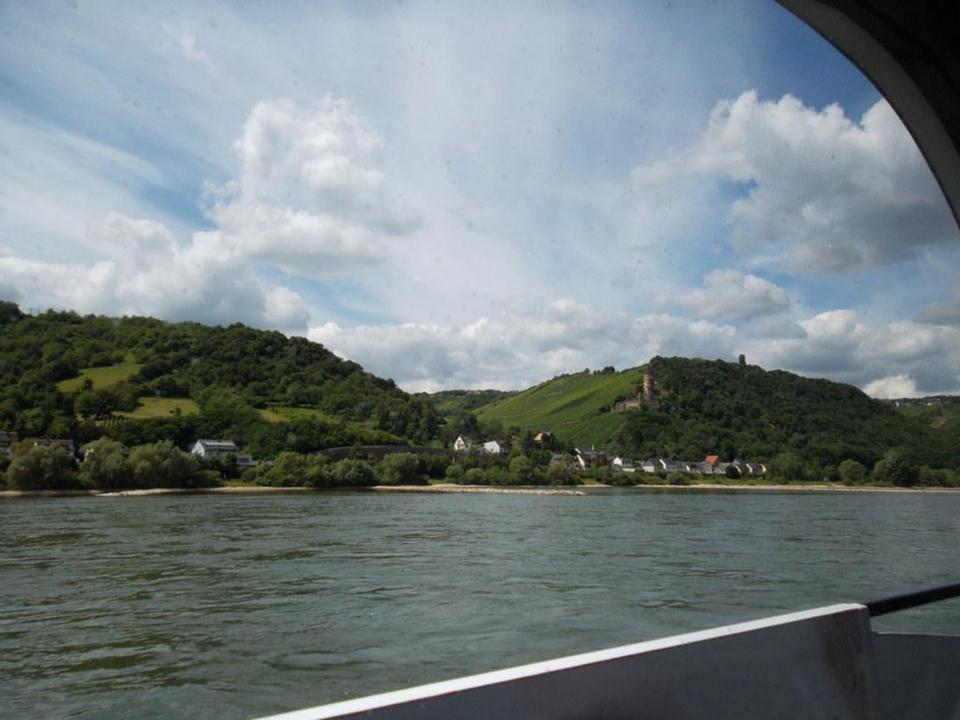

# Day 10, Thursday, June 26

Würzburg – Rüdeshiem – Rhine Cruise - Cologne

Travel to the Rhine River and stop at Rüdesheim, a charming German town. Embark on a river cruise along the most beautiful section of the Rhine. Upon disembarking, drive to Cologne. There, visit Cologne's Cathedral and two of the Romanesque churches that survived World War II. The cathedral was built to house the relics of the Three Magi, and immediately became a major pilgrimage site. Included in your visit is the extraordinary Cathedral Treasury. Nearby is the Church of St. Andreas containing the remains of St. Albert the Great, teacher of St. Thomas Aquinas. Finally, visit the Church of St. Ursula, housing the remains of St. Ursula and 11,000 martyrs, all killed in Cologne at the hands of the Huns in the 2nd century. Overnight in Cologne.

#### **Rhine River Cruise**