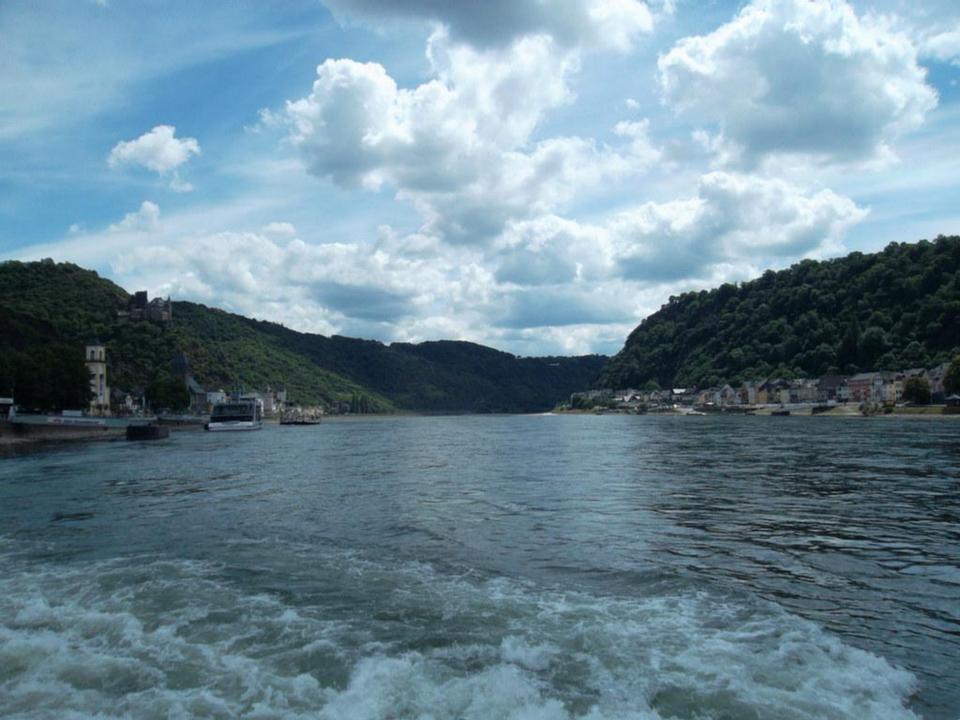

# Day 10, Thursday, June 26

Würzburg – Rüdeshiem – Rhine Cruise - Cologne

Travel to the Rhine River and stop at Rüdesheim, a charming German town. Embark on a river cruise along the most beautiful section of the Rhine. Upon disembarking, drive to Cologne. There, visit Cologne's Cathedral and two of the Romanesque churches that survived World War II. The cathedral was built to house the relics of the Three Magi, and immediately became a major pilgrimage site. Included in your visit is the extraordinary Cathedral Treasury. Nearby is the Church of St. Andreas containing the remains of St. Albert the Great, teacher of St. Thomas Aquinas. Finally, visit the Church of St. Ursula, housing the remains of St. Ursula and 11,000 martyrs, all killed in Cologne at the hands of the Huns in the 2nd century. Overnight in Cologne.

#### **Rhine River Cruise**