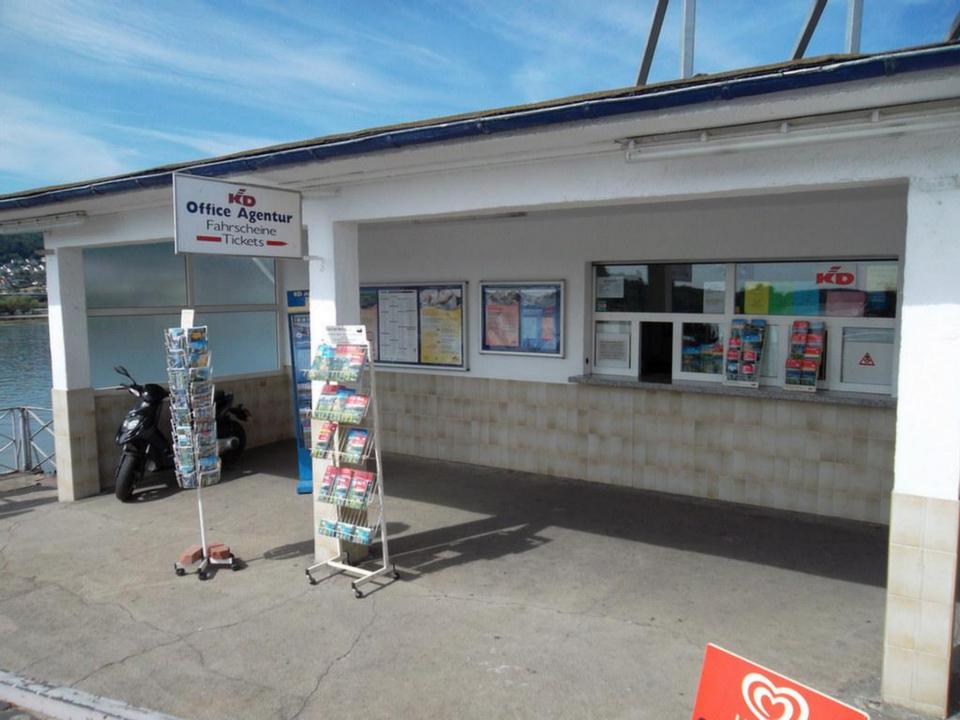

# Day 10, Thursday, June 26

Würzburg – Rüdeshiem – Rhine Cruise - Cologne

Travel to the Rhine River and stop at Rüdesheim, a charming German town. Embark on a river cruise along the most beautiful section of the Rhine. Upon disembarking, drive to Cologne. There, visit Cologne's Cathedral and two of the Romanesque churches that survived World War II. The cathedral was built to house the relics of the Three Magi, and immediately became a major pilgrimage site. Included in your visit is the extraordinary Cathedral Treasury. Nearby is the Church of St. Andreas containing the remains of St. Albert the Great, teacher of St. Thomas Aquinas. Finally, visit the Church of St. Ursula, housing the remains of St. Ursula and 11,000 martyrs, all killed in Cologne at the hands of the Huns in the 2nd century. Overnight in Cologne.

#### **Rhine River Cruise**