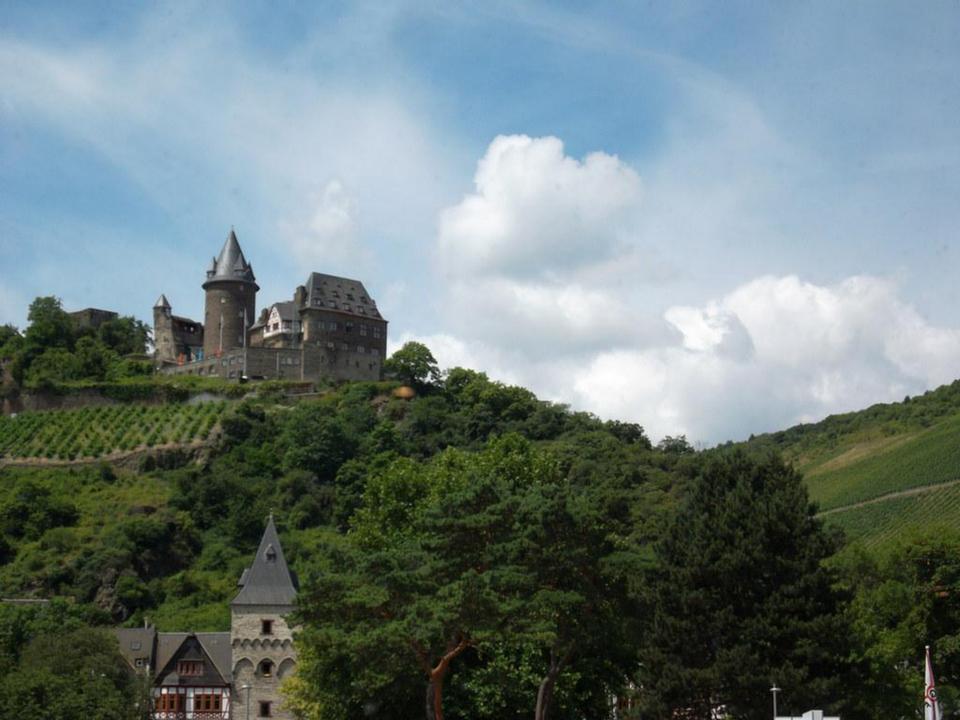

# Day 10, Thursday, June 26

Würzburg – Rüdeshiem – Rhine Cruise - Cologne

Travel to the Rhine River and stop at Rüdesheim, a charming German town. Embark on a river cruise along the most beautiful section of the Rhine. Upon disembarking, drive to Cologne. There, visit Cologne's Cathedral and two of the Romanesque churches that survived World War II. The cathedral was built to house the relics of the Three Magi, and immediately became a major pilgrimage site. Included in your visit is the extraordinary Cathedral Treasury. Nearby is the Church of St. Andreas containing the remains of St. Albert the Great, teacher of St. Thomas Aquinas. Finally, visit the Church of St. Ursula, housing the remains of St. Ursula and 11,000 martyrs, all killed in Cologne at the hands of the Huns in the 2nd century. Overnight in Cologne.

#### **Rhine River Cruise**