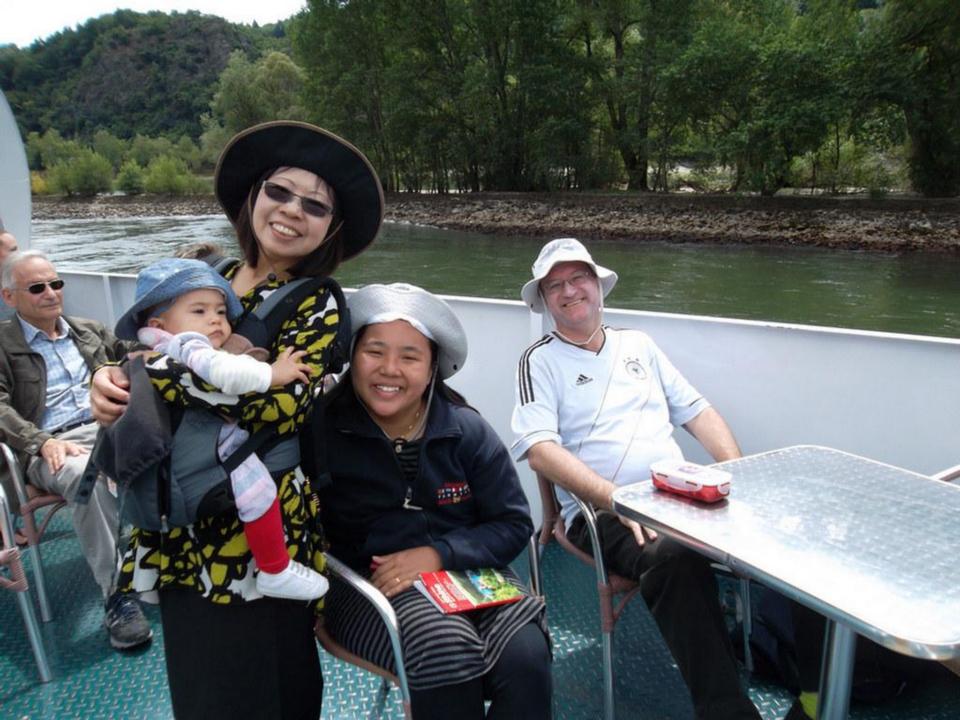

# Day 10, Thursday, June 26

Würzburg – Rüdeshiem – Rhine Cruise - Cologne

Travel to the Rhine River and stop at Rüdesheim, a charming German town. Embark on a river cruise along the most beautiful section of the Rhine. Upon disembarking, drive to Cologne. There, visit Cologne's Cathedral and two of the Romanesque churches that survived World War II. The cathedral was built to house the relics of the Three Magi, and immediately became a major pilgrimage site. Included in your visit is the extraordinary Cathedral Treasury. Nearby is the Church of St. Andreas containing the remains of St. Albert the Great, teacher of St. Thomas Aquinas. Finally, visit the Church of St. Ursula, housing the remains of St. Ursula and 11,000 martyrs, all killed in Cologne at the hands of the Huns in the 2nd century. Overnight in Cologne.

#### **Rhine River Cruise**