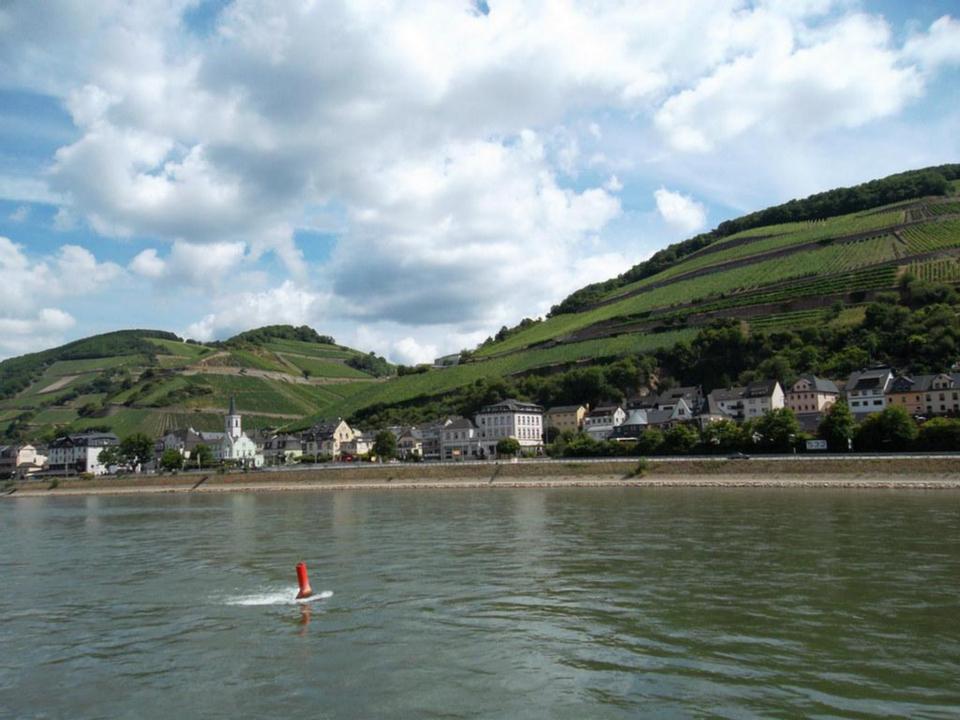

# Day 10, Thursday, June 26

Würzburg – Rüdeshiem – Rhine Cruise - Cologne

Travel to the Rhine River and stop at Rüdesheim, a charming German town. Embark on a river cruise along the most beautiful section of the Rhine. Upon disembarking, drive to Cologne. There, visit Cologne's Cathedral and two of the Romanesque churches that survived World War II. The cathedral was built to house the relics of the Three Magi, and immediately became a major pilgrimage site. Included in your visit is the extraordinary Cathedral Treasury. Nearby is the Church of St. Andreas containing the remains of St. Albert the Great, teacher of St. Thomas Aquinas. Finally, visit the Church of St. Ursula, housing the remains of St. Ursula and 11,000 martyrs, all killed in Cologne at the hands of the Huns in the 2nd century. Overnight in Cologne.

#### **Rhine River Cruise**