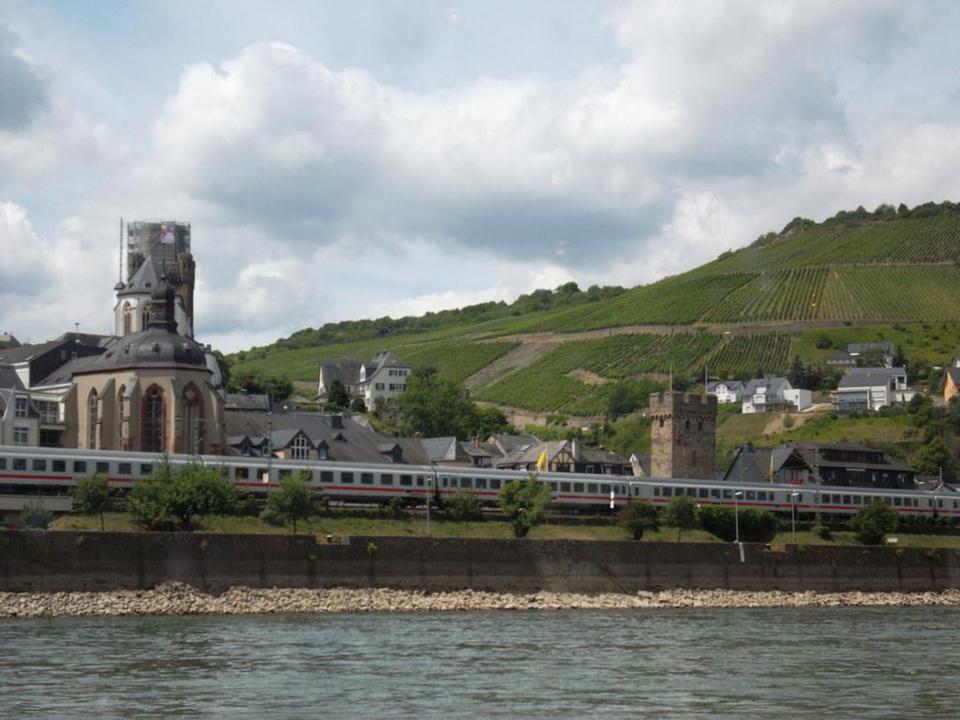

# Day 10, Thursday, June 26

Würzburg – Rüdeshiem – Rhine Cruise - Cologne

Travel to the Rhine River and stop at Rüdesheim, a charming German town. Embark on a river cruise along the most beautiful section of the Rhine. Upon disembarking, drive to Cologne. There, visit Cologne's Cathedral and two of the Romanesque churches that survived World War II. The cathedral was built to house the relics of the Three Magi, and immediately became a major pilgrimage site. Included in your visit is the extraordinary Cathedral Treasury. Nearby is the Church of St. Andreas containing the remains of St. Albert the Great, teacher of St. Thomas Aquinas. Finally, visit the Church of St. Ursula, housing the remains of St. Ursula and 11,000 martyrs, all killed in Cologne at the hands of the Huns in the 2nd century. Overnight in Cologne.

#### **Rhine River Cruise**