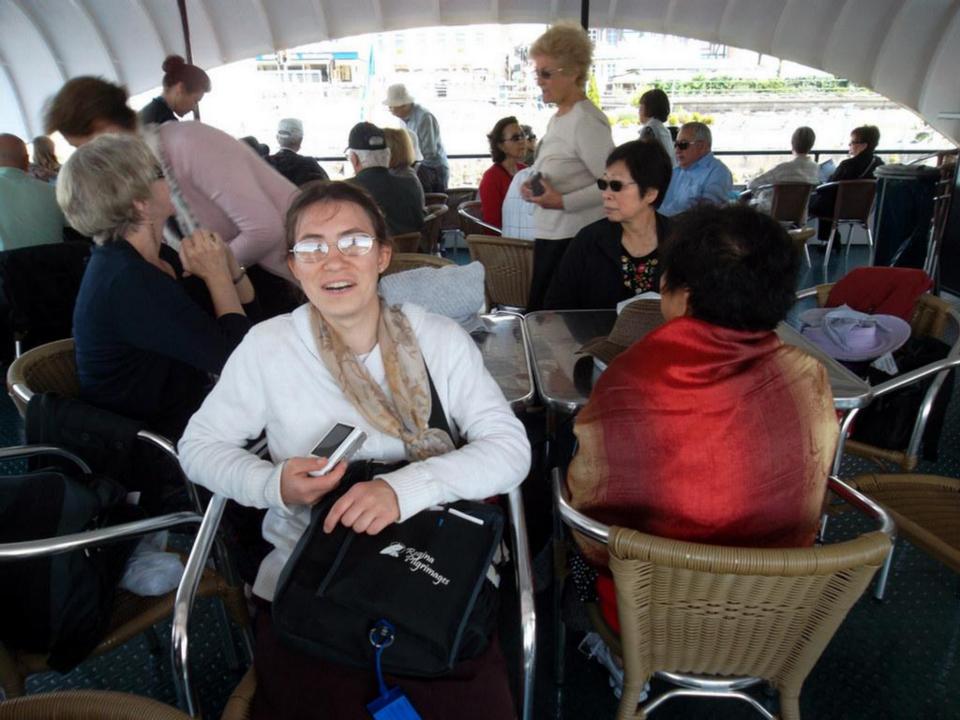

# Day 10, Thursday, June 26

Würzburg – Rüdeshiem – Rhine Cruise - Cologne

Travel to the Rhine River and stop at Rüdesheim, a charming German town. Embark on a river cruise along the most beautiful section of the Rhine. Upon disembarking, drive to Cologne. There, visit Cologne's Cathedral and two of the Romanesque churches that survived World War II. The cathedral was built to house the relics of the Three Magi, and immediately became a major pilgrimage site. Included in your visit is the extraordinary Cathedral Treasury. Nearby is the Church of St. Andreas containing the remains of St. Albert the Great, teacher of St. Thomas Aquinas. Finally, visit the Church of St. Ursula, housing the remains of St. Ursula and 11,000 martyrs, all killed in Cologne at the hands of the Huns in the 2nd century. Overnight in Cologne.

#### **Rhine River Cruise**