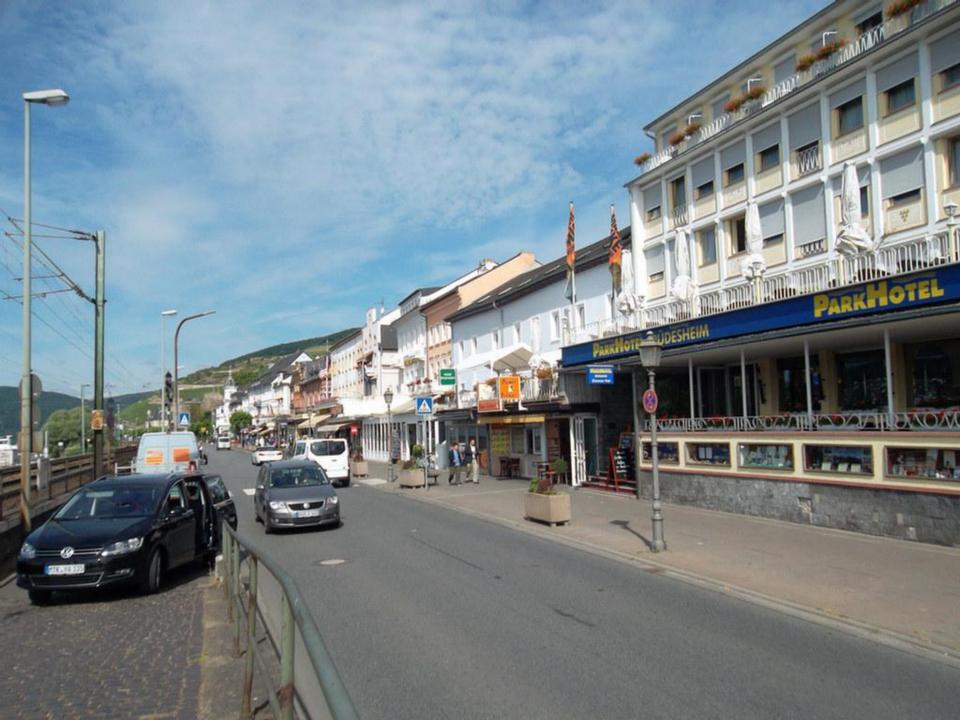

# Day 10, Thursday, June 26

Würzburg – Rüdeshiem – Rhine Cruise - Cologne

Travel to the Rhine River and stop at Rüdesheim, a charming German town. Embark on a river cruise along the most beautiful section of the Rhine. Upon disembarking, drive to Cologne. There, visit Cologne's Cathedral and two of the Romanesque churches that survived World War II. The cathedral was built to house the relics of the Three Magi, and immediately became a major pilgrimage site. Included in your visit is the extraordinary Cathedral Treasury. Nearby is the Church of St. Andreas containing the remains of St. Albert the Great, teacher of St. Thomas Aquinas. Finally, visit the Church of St. Ursula, housing the remains of St. Ursula and 11,000 martyrs, all killed in Cologne at the hands of the Huns in the 2nd century. Overnight in Cologne.