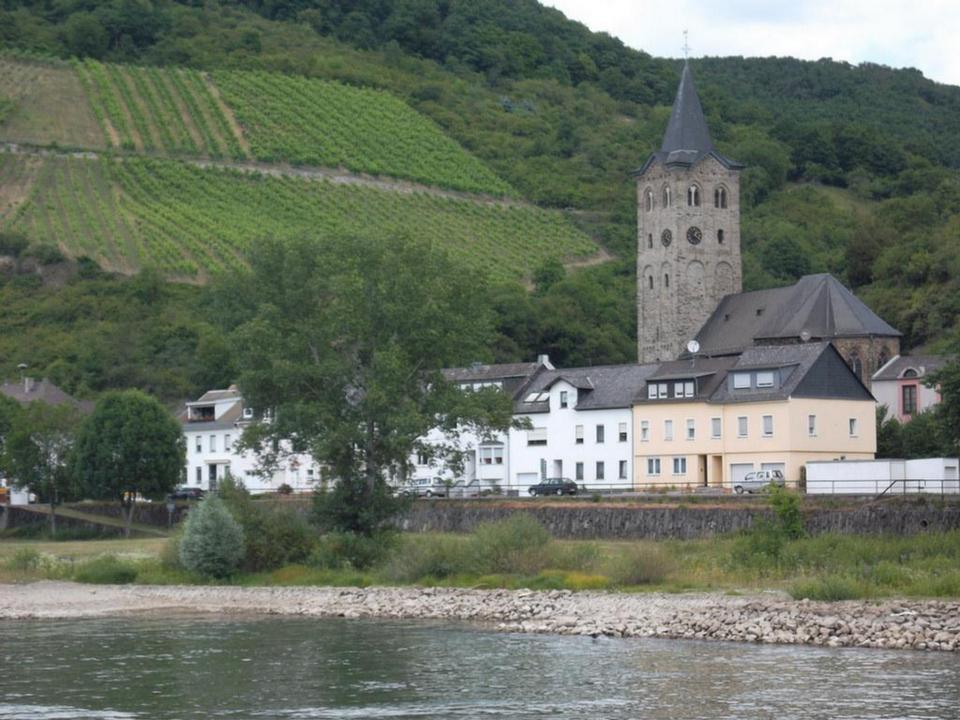

# Day 10, Thursday, June 26

Würzburg – Rüdeshiem – Rhine Cruise - Cologne

Travel to the Rhine River and stop at Rüdesheim, a charming German town. Embark on a river cruise along the most beautiful section of the Rhine. Upon disembarking, drive to Cologne. There, visit Cologne's Cathedral and two of the Romanesque churches that survived World War II. The cathedral was built to house the relics of the Three Magi, and immediately became a major pilgrimage site. Included in your visit is the extraordinary Cathedral Treasury. Nearby is the Church of St. Andreas containing the remains of St. Albert the Great, teacher of St. Thomas Aquinas. Finally, visit the Church of St. Ursula, housing the remains of St. Ursula and 11,000 martyrs, all killed in Cologne at the hands of the Huns in the 2nd century. Overnight in Cologne.

#### **Rhine River Cruise**