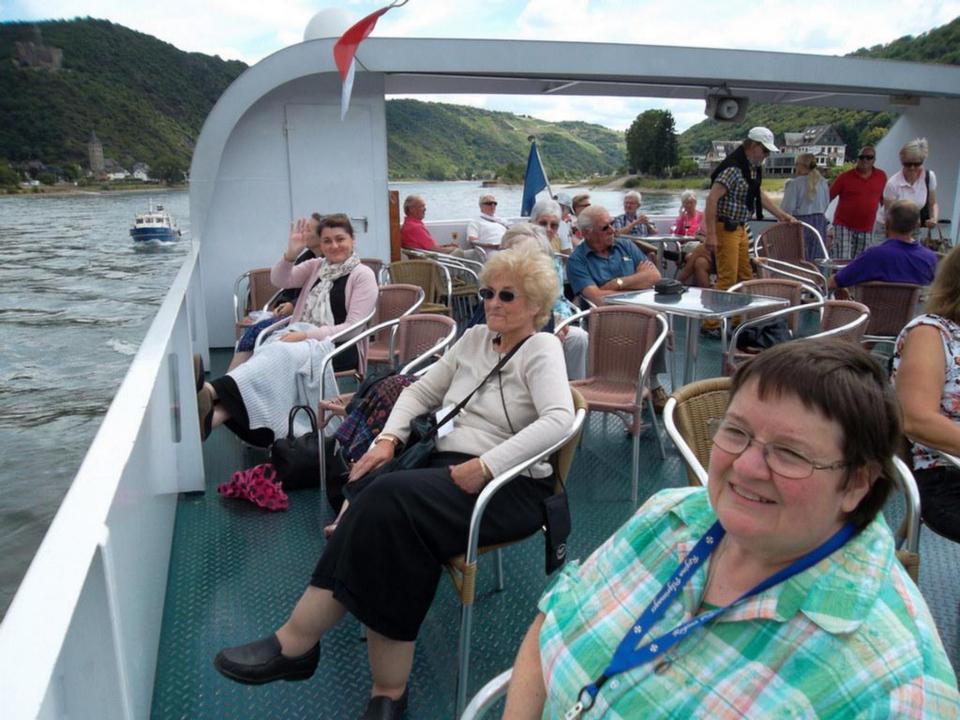

# Day 10, Thursday, June 26

Würzburg – Rüdeshiem – Rhine Cruise - Cologne

Travel to the Rhine River and stop at Rüdesheim, a charming German town. Embark on a river cruise along the most beautiful section of the Rhine. Upon disembarking, drive to Cologne. There, visit Cologne's Cathedral and two of the Romanesque churches that survived World War II. The cathedral was built to house the relics of the Three Magi, and immediately became a major pilgrimage site. Included in your visit is the extraordinary Cathedral Treasury. Nearby is the Church of St. Andreas containing the remains of St. Albert the Great, teacher of St. Thomas Aquinas. Finally, visit the Church of St. Ursula, housing the remains of St. Ursula and 11,000 martyrs, all killed in Cologne at the hands of the Huns in the 2nd century. Overnight in Cologne.

#### **Rhine River Cruise**