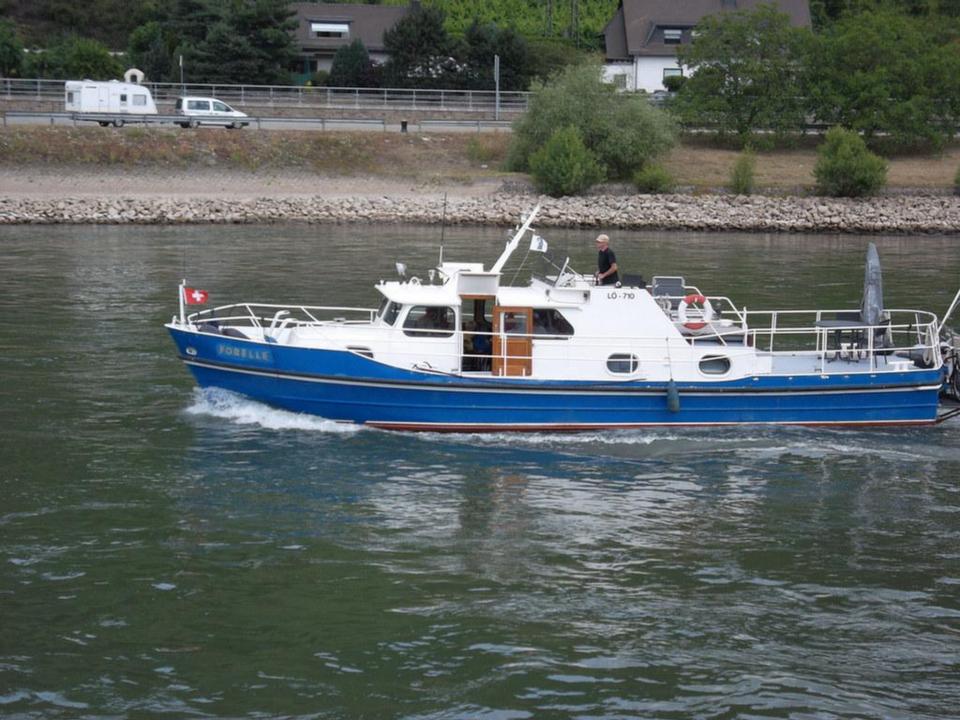

# Day 10, Thursday, June 26

Würzburg – Rüdeshiem – Rhine Cruise - Cologne

Travel to the Rhine River and stop at Rüdesheim, a charming German town. Embark on a river cruise along the most beautiful section of the Rhine. Upon disembarking, drive to Cologne. There, visit Cologne's Cathedral and two of the Romanesque churches that survived World War II. The cathedral was built to house the relics of the Three Magi, and immediately became a major pilgrimage site. Included in your visit is the extraordinary Cathedral Treasury. Nearby is the Church of St. Andreas containing the remains of St. Albert the Great, teacher of St. Thomas Aquinas. Finally, visit the Church of St. Ursula, housing the remains of St. Ursula and 11,000 martyrs, all killed in Cologne at the hands of the Huns in the 2nd century. Overnight in Cologne.

#### **Rhine River Cruise**