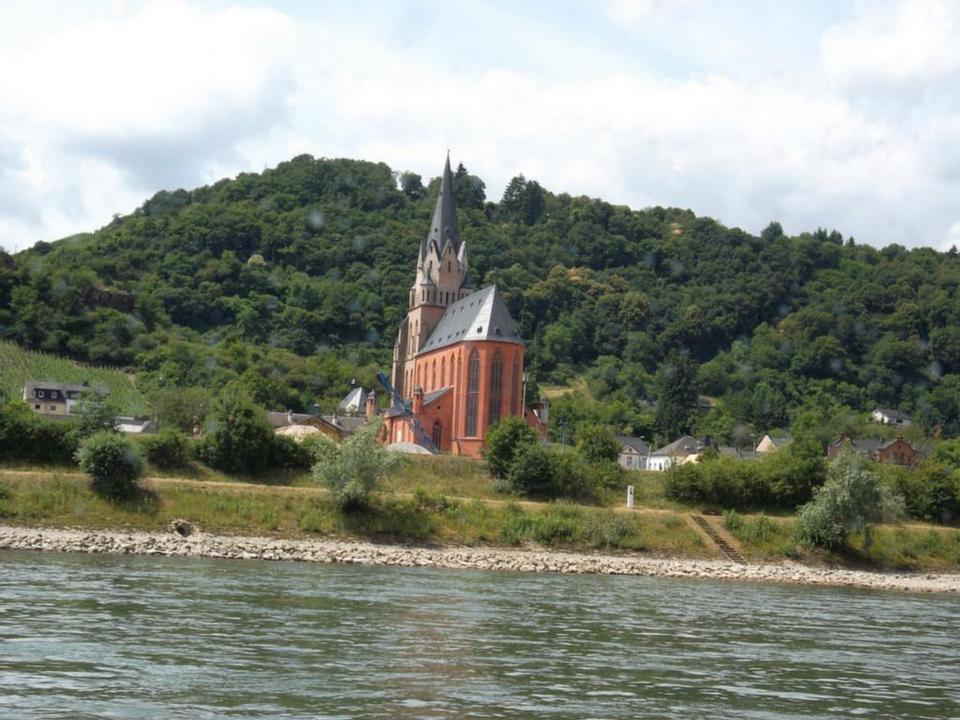

# Day 10, Thursday, June 26

Würzburg – Rüdeshiem – Rhine Cruise - Cologne

Travel to the Rhine River and stop at Rüdesheim, a charming German town. Embark on a river cruise along the most beautiful section of the Rhine. Upon disembarking, drive to Cologne. There, visit Cologne's Cathedral and two of the Romanesque churches that survived World War II. The cathedral was built to house the relics of the Three Magi, and immediately became a major pilgrimage site. Included in your visit is the extraordinary Cathedral Treasury. Nearby is the Church of St. Andreas containing the remains of St. Albert the Great, teacher of St. Thomas Aquinas. Finally, visit the Church of St. Ursula, housing the remains of St. Ursula and 11,000 martyrs, all killed in Cologne at the hands of the Huns in the 2nd century. Overnight in Cologne.

#### **Rhine River Cruise**