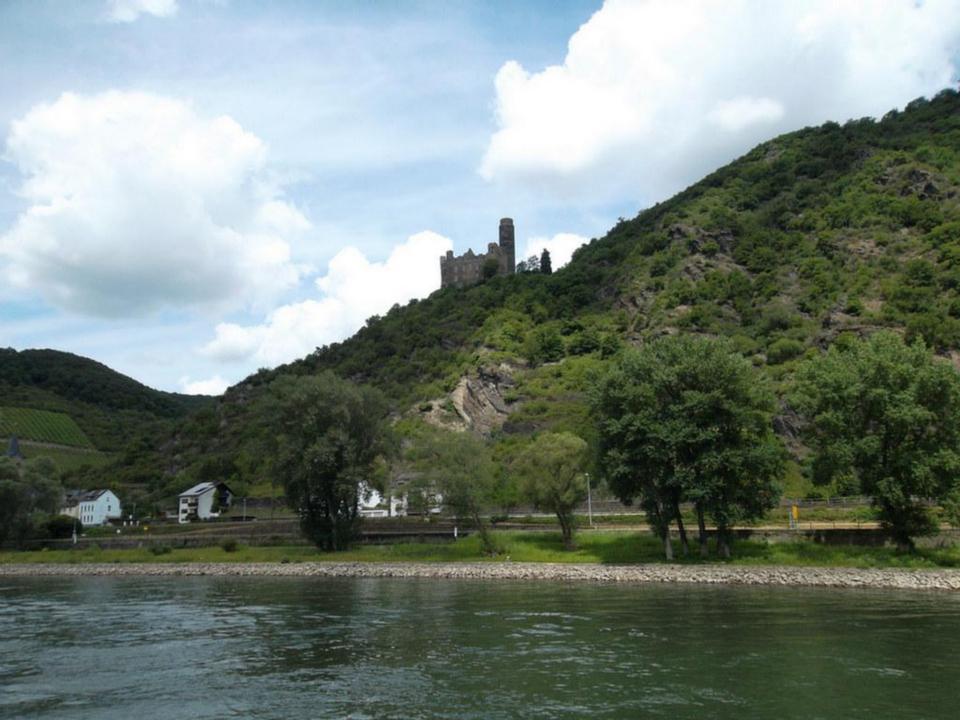

# Day 10, Thursday, June 26

Würzburg – Rüdeshiem – Rhine Cruise - Cologne

Travel to the Rhine River and stop at Rüdesheim, a charming German town. Embark on a river cruise along the most beautiful section of the Rhine. Upon disembarking, drive to Cologne. There, visit Cologne's Cathedral and two of the Romanesque churches that survived World War II. The cathedral was built to house the relics of the Three Magi, and immediately became a major pilgrimage site. Included in your visit is the extraordinary Cathedral Treasury. Nearby is the Church of St. Andreas containing the remains of St. Albert the Great, teacher of St. Thomas Aquinas. Finally, visit the Church of St. Ursula, housing the remains of St. Ursula and 11,000 martyrs, all killed in Cologne at the hands of the Huns in the 2nd century. Overnight in Cologne.

#### **Rhine River Cruise**