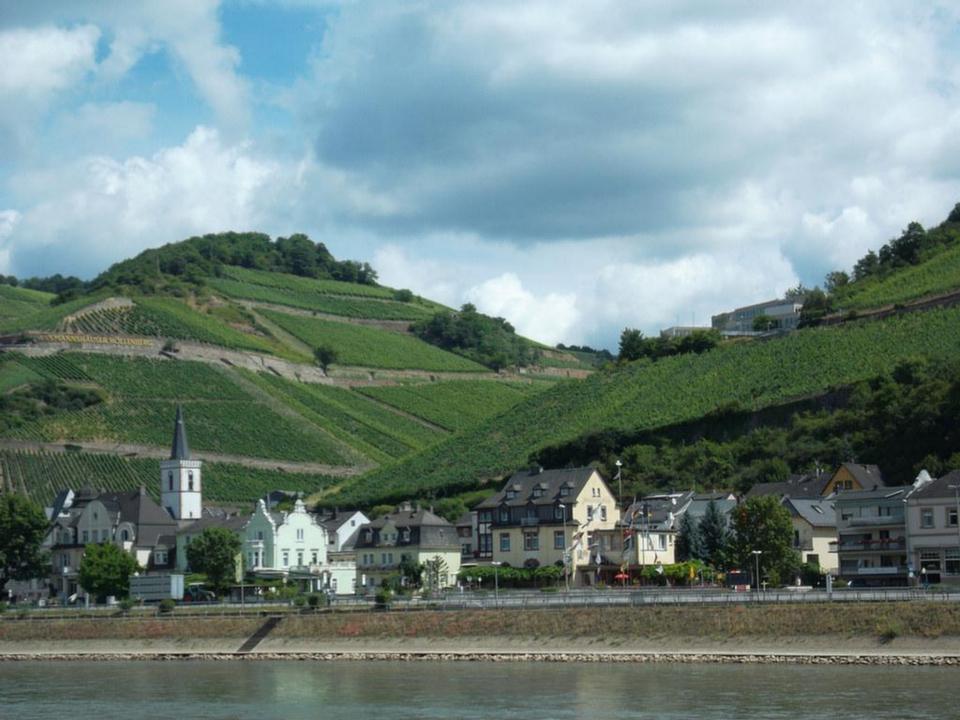

# Day 10, Thursday, June 26

Würzburg – Rüdeshiem – Rhine Cruise - Cologne

Travel to the Rhine River and stop at Rüdesheim, a charming German town. Embark on a river cruise along the most beautiful section of the Rhine. Upon disembarking, drive to Cologne. There, visit Cologne's Cathedral and two of the Romanesque churches that survived World War II. The cathedral was built to house the relics of the Three Magi, and immediately became a major pilgrimage site. Included in your visit is the extraordinary Cathedral Treasury. Nearby is the Church of St. Andreas containing the remains of St. Albert the Great, teacher of St. Thomas Aquinas. Finally, visit the Church of St. Ursula, housing the remains of St. Ursula and 11,000 martyrs, all killed in Cologne at the hands of the Huns in the 2nd century. Overnight in Cologne.

#### **Rhine River Cruise**