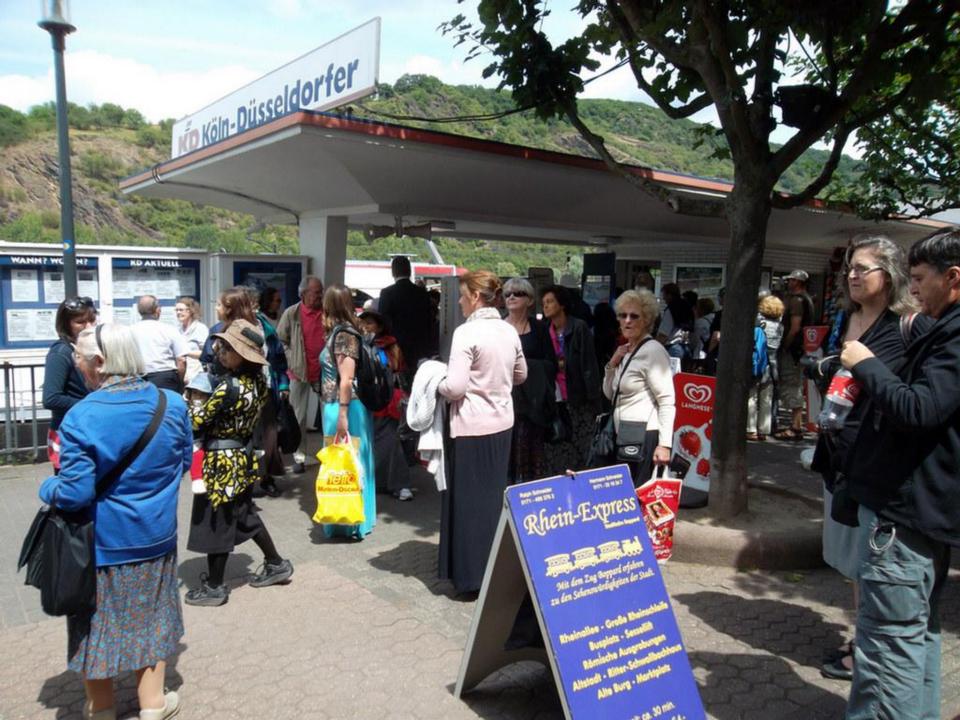

# Day 10, Thursday, June 26

Würzburg – Rüdeshiem – Rhine Cruise - Cologne

Travel to the Rhine River and stop at Rüdesheim, a charming German town. Embark on a river cruise along the most beautiful section of the Rhine. Upon disembarking, drive to Cologne. There, visit Cologne's Cathedral and two of the Romanesque churches that survived World War II. The cathedral was built to house the relics of the Three Magi, and immediately became a major pilgrimage site. Included in your visit is the extraordinary Cathedral Treasury. Nearby is the Church of St. Andreas containing the remains of St. Albert the Great, teacher of St. Thomas Aquinas. Finally, visit the Church of St. Ursula, housing the remains of St. Ursula and 11,000 martyrs, all killed in Cologne at the hands of the Huns in the 2nd century. Overnight in Cologne.

#### **Rhine River Cruise**