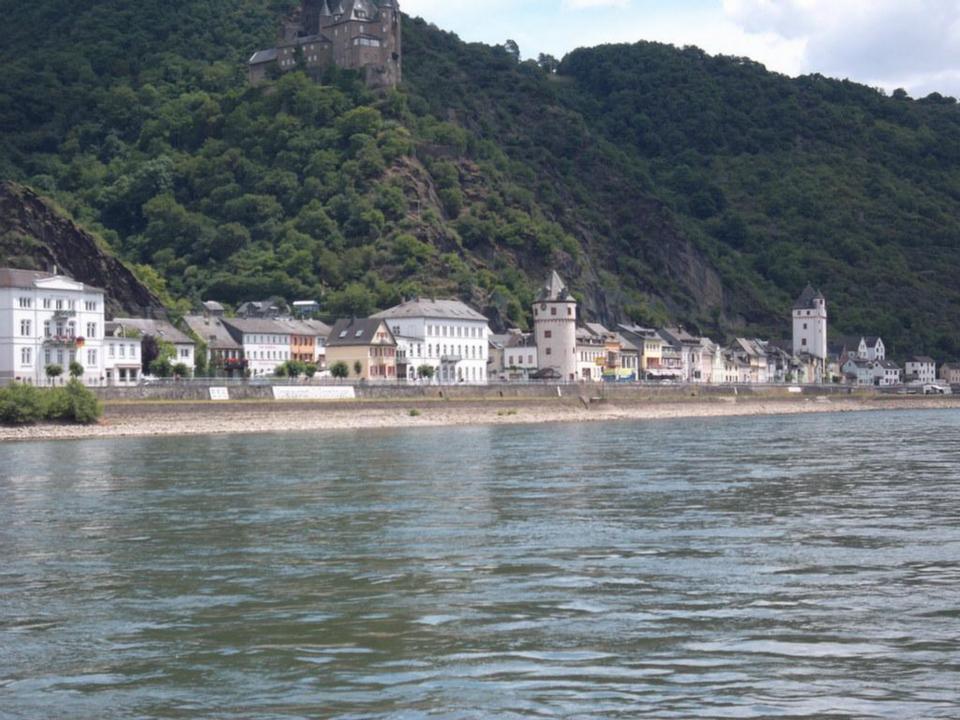

# Day 10, Thursday, June 26

Würzburg – Rüdeshiem – Rhine Cruise - Cologne

Travel to the Rhine River and stop at Rüdesheim, a charming German town. Embark on a river cruise along the most beautiful section of the Rhine. Upon disembarking, drive to Cologne. There, visit Cologne's Cathedral and two of the Romanesque churches that survived World War II. The cathedral was built to house the relics of the Three Magi, and immediately became a major pilgrimage site. Included in your visit is the extraordinary Cathedral Treasury. Nearby is the Church of St. Andreas containing the remains of St. Albert the Great, teacher of St. Thomas Aquinas. Finally, visit the Church of St. Ursula, housing the remains of St. Ursula and 11,000 martyrs, all killed in Cologne at the hands of the Huns in the 2nd century. Overnight in Cologne.

#### **Rhine River Cruise**