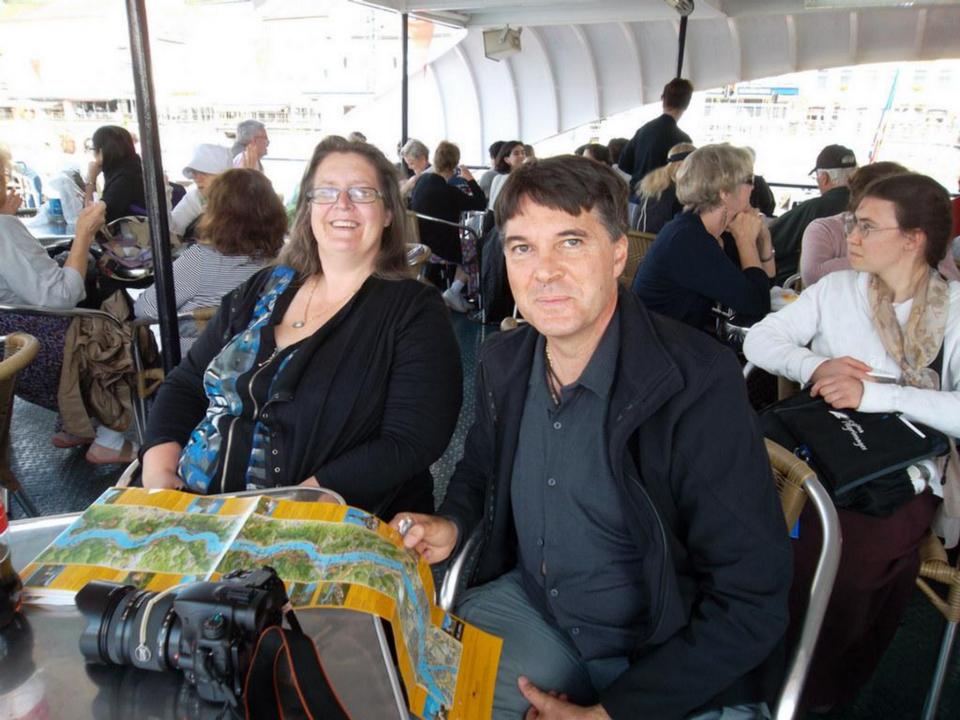

# Day 10, Thursday, June 26

Würzburg – Rüdeshiem – Rhine Cruise - Cologne

Travel to the Rhine River and stop at Rüdesheim, a charming German town. Embark on a river cruise along the most beautiful section of the Rhine. Upon disembarking, drive to Cologne. There, visit Cologne's Cathedral and two of the Romanesque churches that survived World War II. The cathedral was built to house the relics of the Three Magi, and immediately became a major pilgrimage site. Included in your visit is the extraordinary Cathedral Treasury. Nearby is the Church of St. Andreas containing the remains of St. Albert the Great, teacher of St. Thomas Aquinas. Finally, visit the Church of St. Ursula, housing the remains of St. Ursula and 11,000 martyrs, all killed in Cologne at the hands of the Huns in the 2nd century. Overnight in Cologne.

#### **Rhine River Cruise**