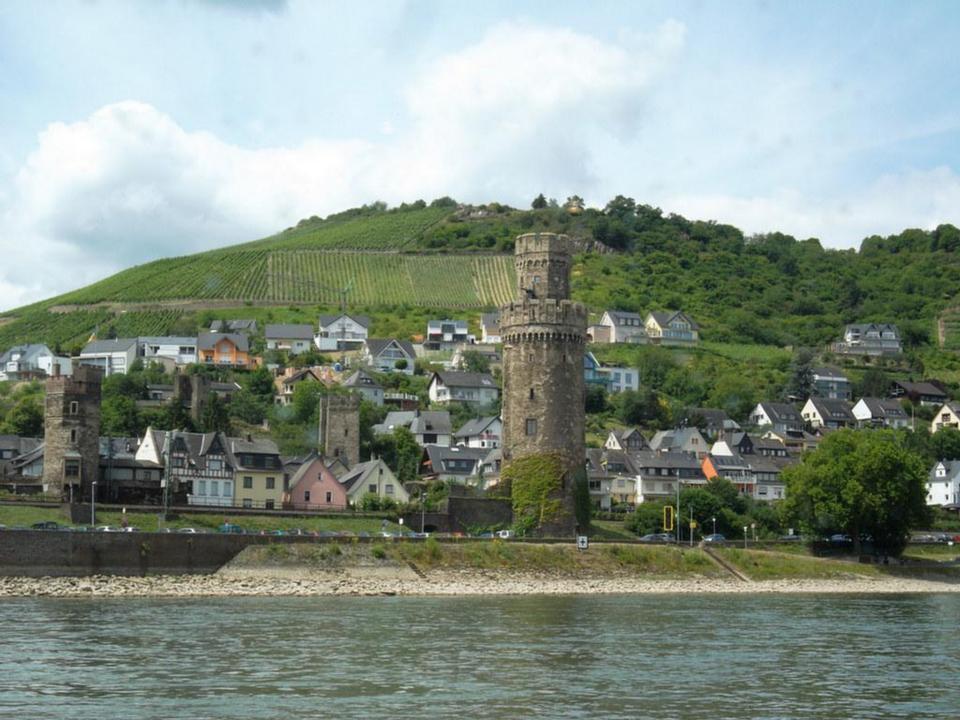

# Day 10, Thursday, June 26

Würzburg – Rüdeshiem – Rhine Cruise - Cologne

Travel to the Rhine River and stop at Rüdesheim, a charming German town. Embark on a river cruise along the most beautiful section of the Rhine. Upon disembarking, drive to Cologne. There, visit Cologne's Cathedral and two of the Romanesque churches that survived World War II. The cathedral was built to house the relics of the Three Magi, and immediately became a major pilgrimage site. Included in your visit is the extraordinary Cathedral Treasury. Nearby is the Church of St. Andreas containing the remains of St. Albert the Great, teacher of St. Thomas Aquinas. Finally, visit the Church of St. Ursula, housing the remains of St. Ursula and 11,000 martyrs, all killed in Cologne at the hands of the Huns in the 2nd century. Overnight in Cologne.

#### **Rhine River Cruise**