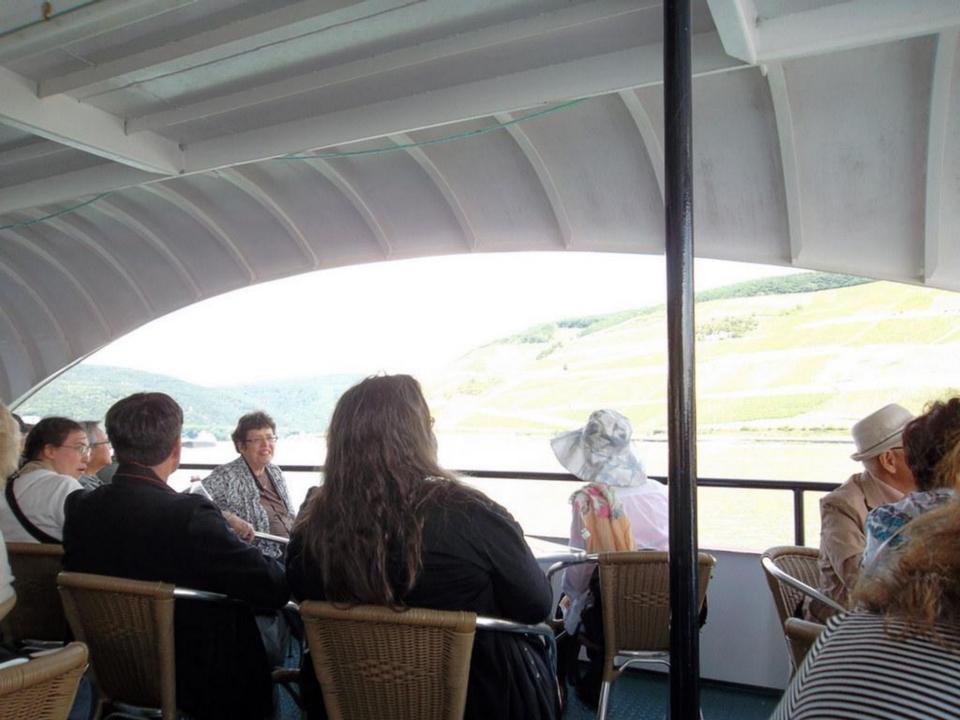

ived World War II. The cathedral was built to house the relics of the Three Magi, and immediately became a major pilgrimage site. Included in your visit is the extraordinary Cathedral Treasury. Nearby is the Church of St. Andreas containing the remains of St. Albert the Great, teacher of St. Thomas Aquinas. Finally, visit the Church of St. Ursula, housing the remains of St. Ursula and 11,000 martyrs, all killed in Cologne at the hands of the Huns in the 2nd century. Overnight in Cologne.

#### **Rhine River Cruise**



#### Radisson Blu SAS Cologne



Radisson Blu Hotel, Köln – Messe Kreisel 3 – DE-50679 – Köln – Deutschland – Telefon +49 221 277 20 0

## Cologne's Cathedral



#### St. Albert the Great



### Church of St. Ursula