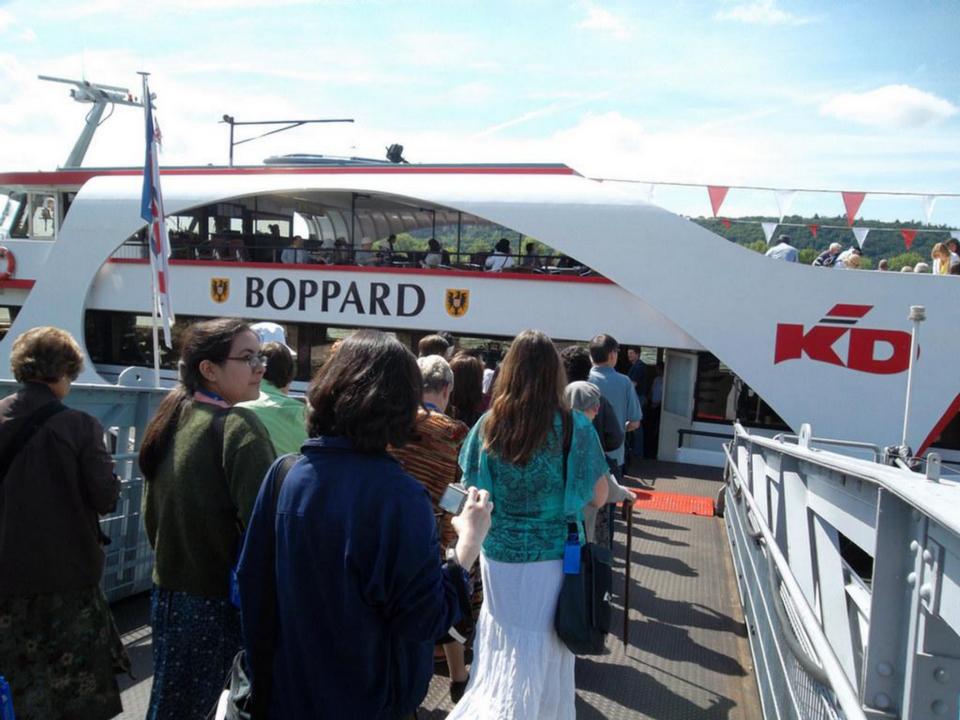

# Day 10, Thursday, June 26

Würzburg – Rüdeshiem – Rhine Cruise - Cologne

Travel to the Rhine River and stop at Rüdesheim, a charming German town. Embark on a river cruise along the most beautiful section of the Rhine. Upon disembarking, drive to Cologne. There, visit Cologne's Cathedral and two of the Romanesque churches that survived World War II. The cathedral was built to house the relics of the Three Magi, and immediately became a major pilgrimage site. Included in your visit is the extraordinary Cathedral Treasury. Nearby is the Church of St. Andreas containing the remains of St. Albert the Great, teacher of St. Thomas Aquinas. Finally, visit the Church of St. Ursula, housing the remains of St. Ursula and 11,000 martyrs, all killed in Cologne at the hands of the Huns in the 2nd century. Overnight in Cologne.

#### **Rhine River Cruise**