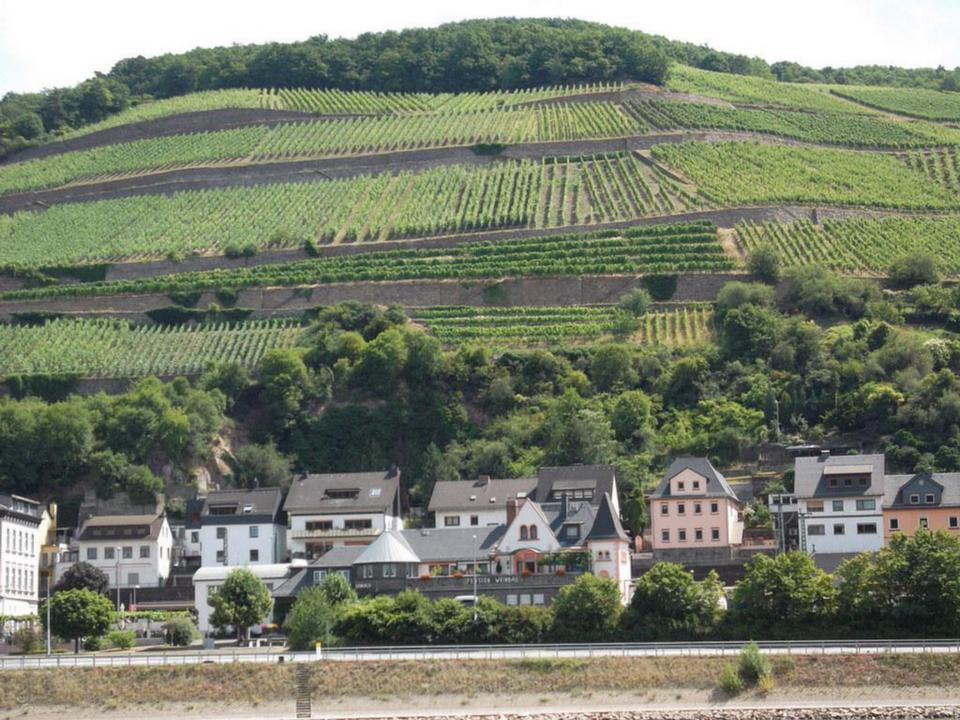

# Day 10, Thursday, June 26

Würzburg – Rüdeshiem – Rhine Cruise - Cologne

Travel to the Rhine River and stop at Rüdesheim, a charming German town. Embark on a river cruise along the most beautiful section of the Rhine. Upon disembarking, drive to Cologne. There, visit Cologne's Cathedral and two of the Romanesque churches that survived World War II. The cathedral was built to house the relics of the Three Magi, and immediately became a major pilgrimage site. Included in your visit is the extraordinary Cathedral Treasury. Nearby is the Church of St. Andreas containing the remains of St. Albert the Great, teacher of St. Thomas Aquinas. Finally, visit the Church of St. Ursula, housing the remains of St. Ursula and 11,000 martyrs, all killed in Cologne at the hands of the Huns in the 2nd century. Overnight in Cologne.

#### **Rhine River Cruise**