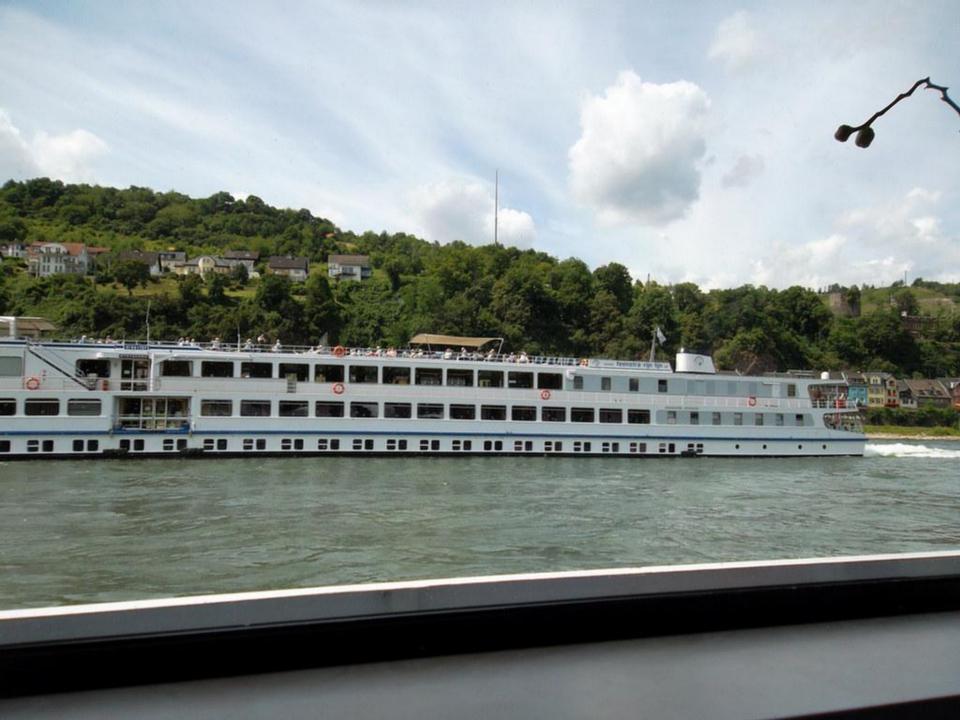

# Day 10, Thursday, June 26

Würzburg – Rüdeshiem – Rhine Cruise - Cologne

Travel to the Rhine River and stop at Rüdesheim, a charming German town. Embark on a river cruise along the most beautiful section of the Rhine. Upon disembarking, drive to Cologne. There, visit Cologne's Cathedral and two of the Romanesque churches that survived World War II. The cathedral was built to house the relics of the Three Magi, and immediately became a major pilgrimage site. Included in your visit is the extraordinary Cathedral Treasury. Nearby is the Church of St. Andreas containing the remains of St. Albert the Great, teacher of St. Thomas Aquinas. Finally, visit the Church of St. Ursula, housing the remains of St. Ursula and 11,000 martyrs, all killed in Cologne at the hands of the Huns in the 2nd century. Overnight in Cologne.

#### **Rhine River Cruise**