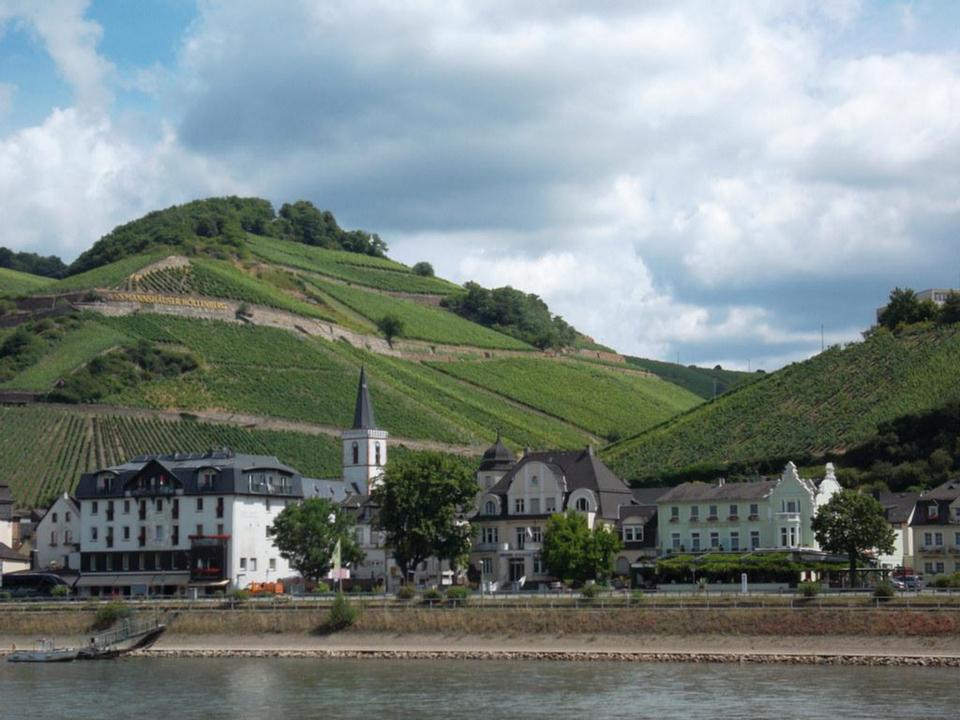

# Day 10, Thursday, June 26

Würzburg – Rüdeshiem – Rhine Cruise - Cologne

Travel to the Rhine River and stop at Rüdesheim, a charming German town. Embark on a river cruise along the most beautiful section of the Rhine. Upon disembarking, drive to Cologne. There, visit Cologne's Cathedral and two of the Romanesque churches that survived World War II. The cathedral was built to house the relics of the Three Magi, and immediately became a major pilgrimage site. Included in your visit is the extraordinary Cathedral Treasury. Nearby is the Church of St. Andreas containing the remains of St. Albert the Great, teacher of St. Thomas Aquinas. Finally, visit the Church of St. Ursula, housing the remains of St. Ursula and 11,000 martyrs, all killed in Cologne at the hands of the Huns in the 2nd century. Overnight in Cologne.

#### **Rhine River Cruise**