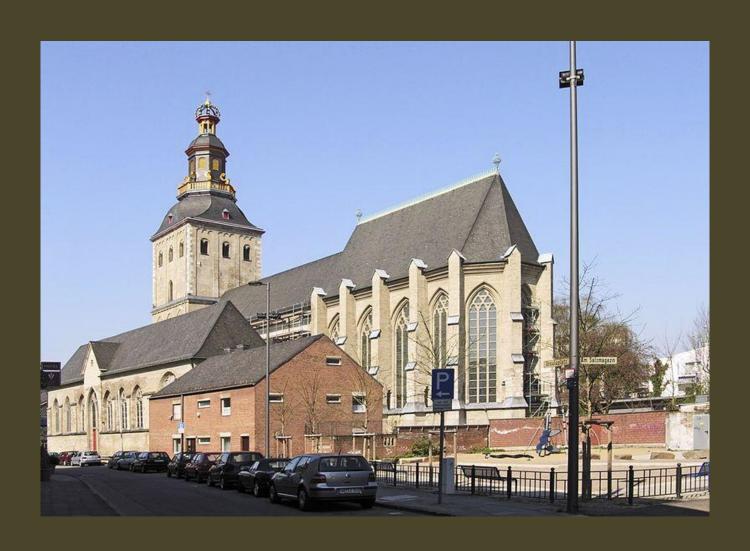

# Day 10, Thursday, June 26

Würzburg – Rüdeshiem – Rhine Cruise - Cologne

Travel to the Rhine River and stop at Rüdesheim, a charming German town. Embark on a river cruise along the most beautiful section of the Rhine. Upon disembarking, drive to Cologne. There, visit Cologne's Cathedral and two of the Romanesque churches that survived World War II. The cathedral was built to house the relics of the Three Magi, and immediately became a major pilgrimage site. Included in your visit is the extraordinary Cathedral Treasury. Nearby is the Church of St. Andreas containing the remains of St. Albert the Great, teacher of St. Thomas Aquinas. Finally, visit the Church of St. Ursula, housing the remains of St. Ursula and 11,000 martyrs, all killed in Cologne at the hands of the Huns in the 2nd century. Overnight in Cologne.

## Cologne's Cathedral