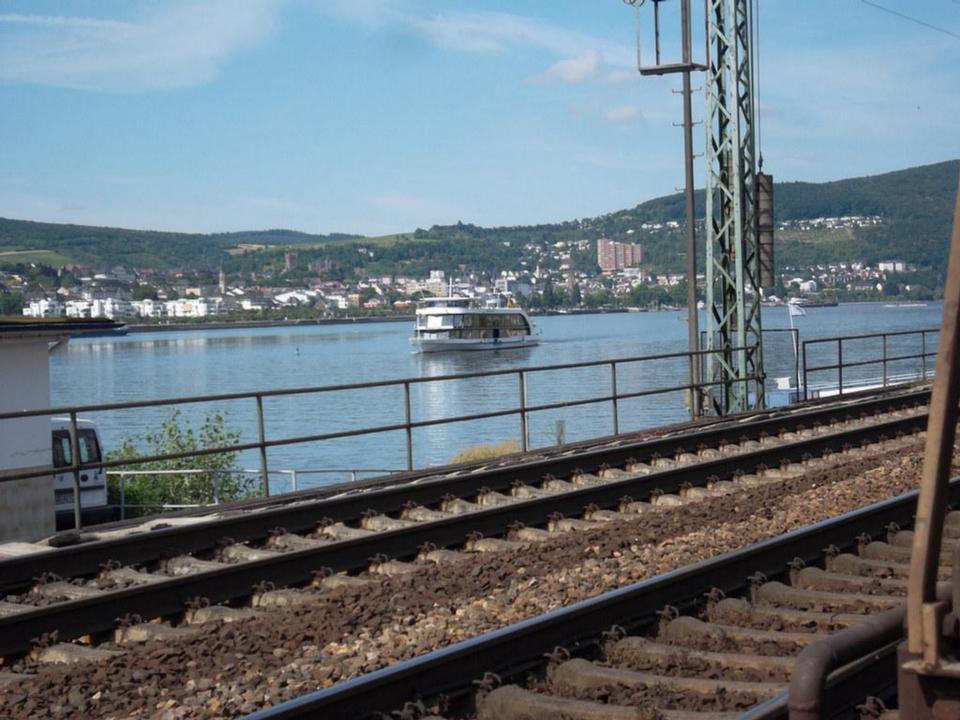

# Day 10, Thursday, June 26

Würzburg – Rüdeshiem – Rhine Cruise - Cologne

Travel to the Rhine River and stop at Rüdesheim, a charming German town. Embark on a river cruise along the most beautiful section of the Rhine. Upon disembarking, drive to Cologne. There, visit Cologne's Cathedral and two of the Romanesque churches that survived World War II. The cathedral was built to house the relics of the Three Magi, and immediately became a major pilgrimage site. Included in your visit is the extraordinary Cathedral Treasury. Nearby is the Church of St. Andreas containing the remains of St. Albert the Great, teacher of St. Thomas Aquinas. Finally, visit the Church of St. Ursula, housing the remains of St. Ursula and 11,000 martyrs, all killed in Cologne at the hands of the Huns in the 2nd century. Overnight in Cologne.

#### **Rhine River Cruise**