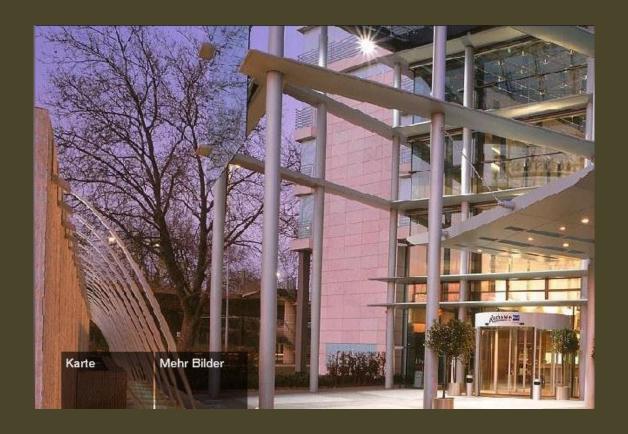

# Day 10, Thursday, June 26

Würzburg – Rüdeshiem – Rhine Cruise - Cologne

Travel to the Rhine River and stop at Rüdesheim, a charming German town. Embark on a river cruise along the most beautiful section of the Rhine. Upon disembarking, drive to Cologne. There, visit Cologne's Cathedral and two of the Romanesque churches that survived World War II. The cathedral was built to house the relics of the Three Magi, and immediately became a major pilgrimage site. Included in your visit is the extraordinary Cathedral Treasury. Nearby is the Church of St. Andreas containing the remains of St. Albert the Great, teacher of St. Thomas Aquinas. Finally, visit the Church of St. Ursula, housing the remains of St. Ursula and 11,000 martyrs, all killed in Cologne at the hands of the Huns in the 2nd century. Overnight in Cologne.

## Cologne's Cathedral