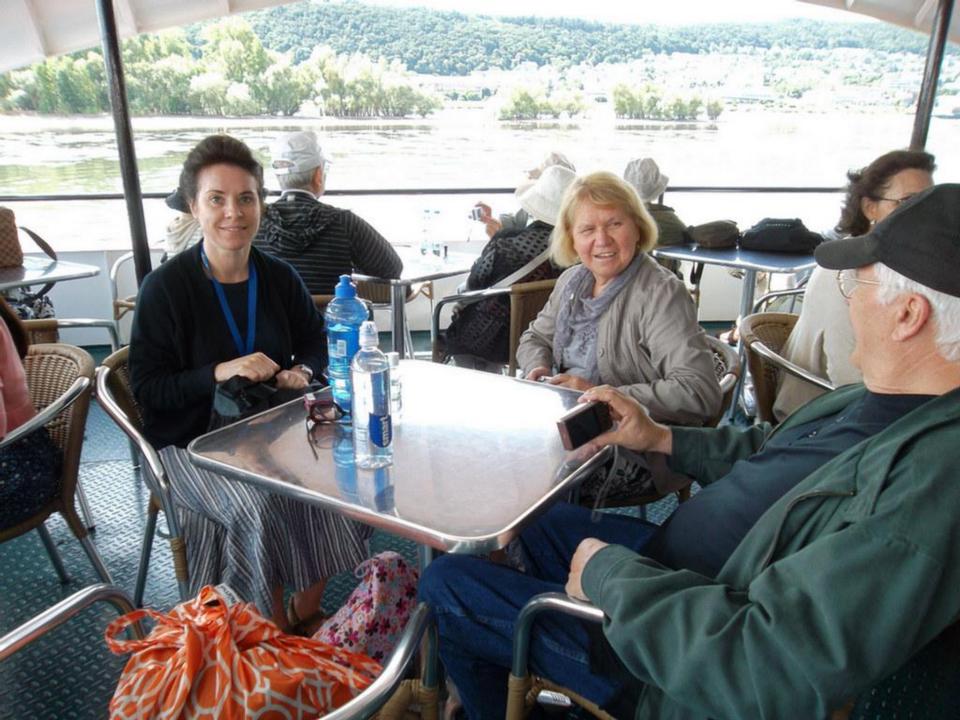

# Day 10, Thursday, June 26

Würzburg – Rüdeshiem – Rhine Cruise - Cologne

Travel to the Rhine River and stop at Rüdesheim, a charming German town. Embark on a river cruise along the most beautiful section of the Rhine. Upon disembarking, drive to Cologne. There, visit Cologne's Cathedral and two of the Romanesque churches that survived World War II. The cathedral was built to house the relics of the Three Magi, and immediately became a major pilgrimage site. Included in your visit is the extraordinary Cathedral Treasury. Nearby is the Church of St. Andreas containing the remains of St. Albert the Great, teacher of St. Thomas Aquinas. Finally, visit the Church of St. Ursula, housing the remains of St. Ursula and 11,000 martyrs, all killed in Cologne at the hands of the Huns in the 2nd century. Overnight in Cologne.

#### **Rhine River Cruise**