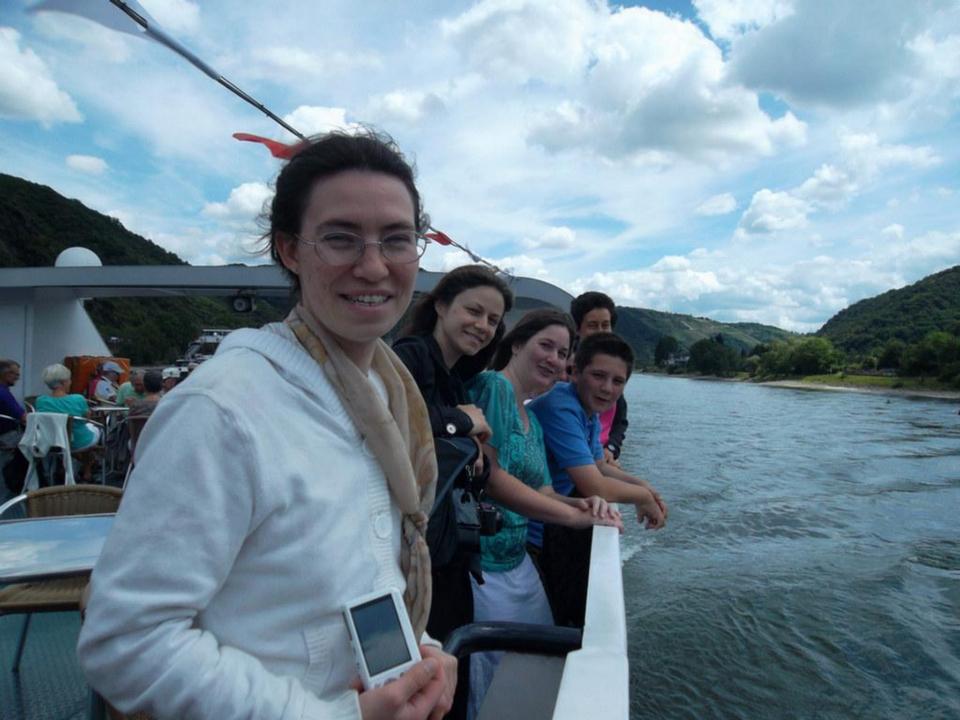

# Day 10, Thursday, June 26

Würzburg – Rüdeshiem – Rhine Cruise - Cologne

Travel to the Rhine River and stop at Rüdesheim, a charming German town. Embark on a river cruise along the most beautiful section of the Rhine. Upon disembarking, drive to Cologne. There, visit Cologne's Cathedral and two of the Romanesque churches that survived World War II. The cathedral was built to house the relics of the Three Magi, and immediately became a major pilgrimage site. Included in your visit is the extraordinary Cathedral Treasury. Nearby is the Church of St. Andreas containing the remains of St. Albert the Great, teacher of St. Thomas Aquinas. Finally, visit the Church of St. Ursula, housing the remains of St. Ursula and 11,000 martyrs, all killed in Cologne at the hands of the Huns in the 2nd century. Overnight in Cologne.

#### **Rhine River Cruise**