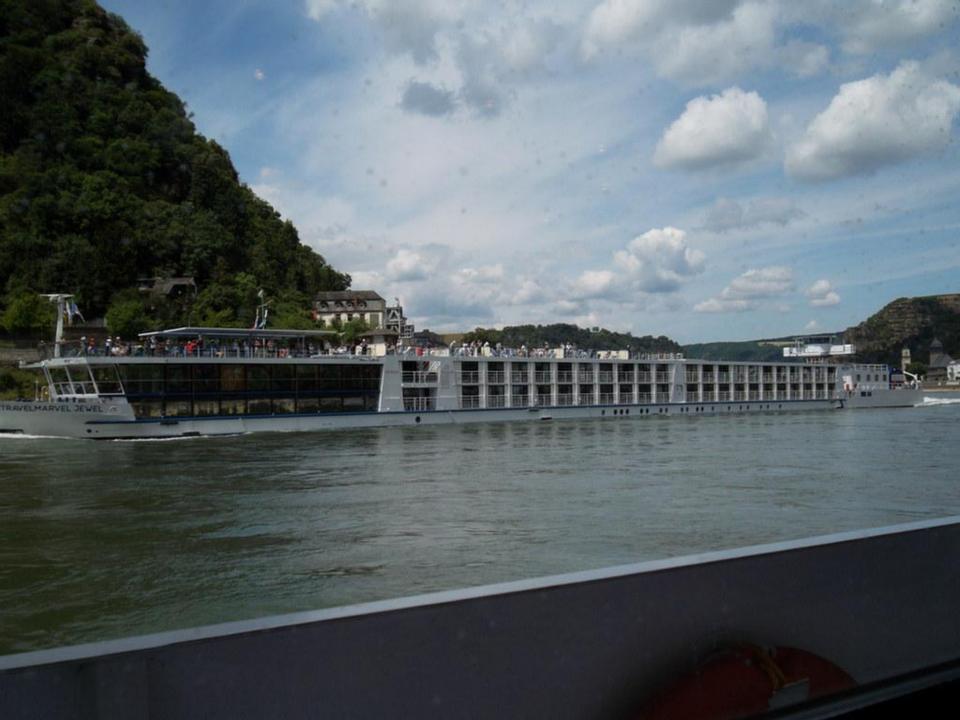

# Day 10, Thursday, June 26

Würzburg – Rüdeshiem – Rhine Cruise - Cologne

Travel to the Rhine River and stop at Rüdesheim, a charming German town. Embark on a river cruise along the most beautiful section of the Rhine. Upon disembarking, drive to Cologne. There, visit Cologne's Cathedral and two of the Romanesque churches that survived World War II. The cathedral was built to house the relics of the Three Magi, and immediately became a major pilgrimage site. Included in your visit is the extraordinary Cathedral Treasury. Nearby is the Church of St. Andreas containing the remains of St. Albert the Great, teacher of St. Thomas Aquinas. Finally, visit the Church of St. Ursula, housing the remains of St. Ursula and 11,000 martyrs, all killed in Cologne at the hands of the Huns in the 2nd century. Overnight in Cologne.

#### **Rhine River Cruise**