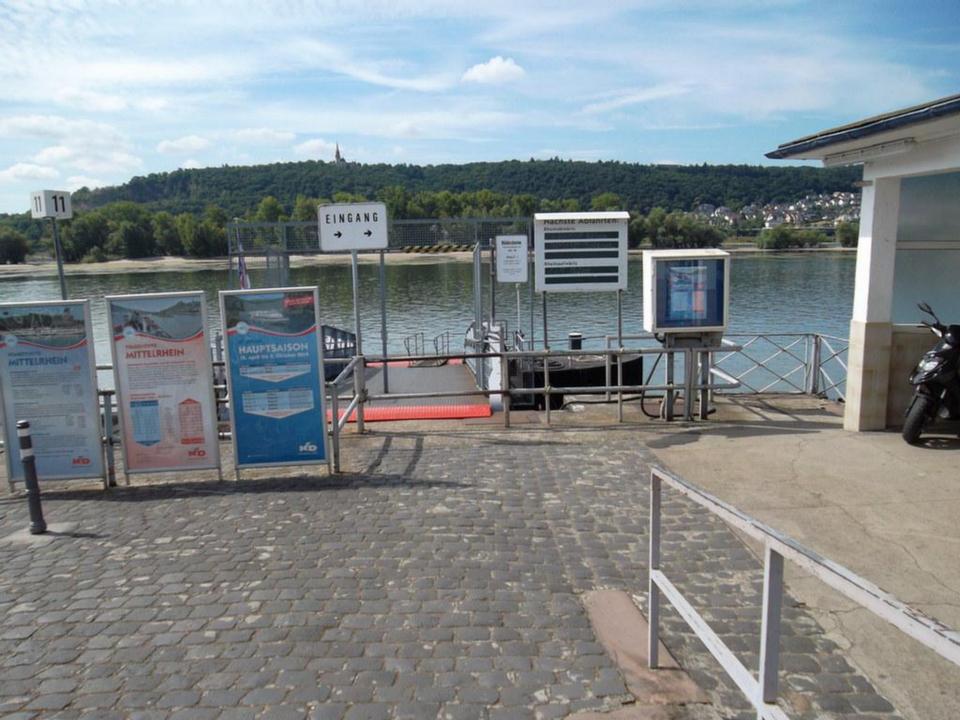

# Day 10, Thursday, June 26

Würzburg – Rüdeshiem – Rhine Cruise - Cologne

Travel to the Rhine River and stop at Rüdesheim, a charming German town. Embark on a river cruise along the most beautiful section of the Rhine. Upon disembarking, drive to Cologne. There, visit Cologne's Cathedral and two of the Romanesque churches that survived World War II. The cathedral was built to house the relics of the Three Magi, and immediately became a major pilgrimage site. Included in your visit is the extraordinary Cathedral Treasury. Nearby is the Church of St. Andreas containing the remains of St. Albert the Great, teacher of St. Thomas Aquinas. Finally, visit the Church of St. Ursula, housing the remains of St. Ursula and 11,000 martyrs, all killed in Cologne at the hands of the Huns in the 2nd century. Overnight in Cologne.

#### **Rhine River Cruise**