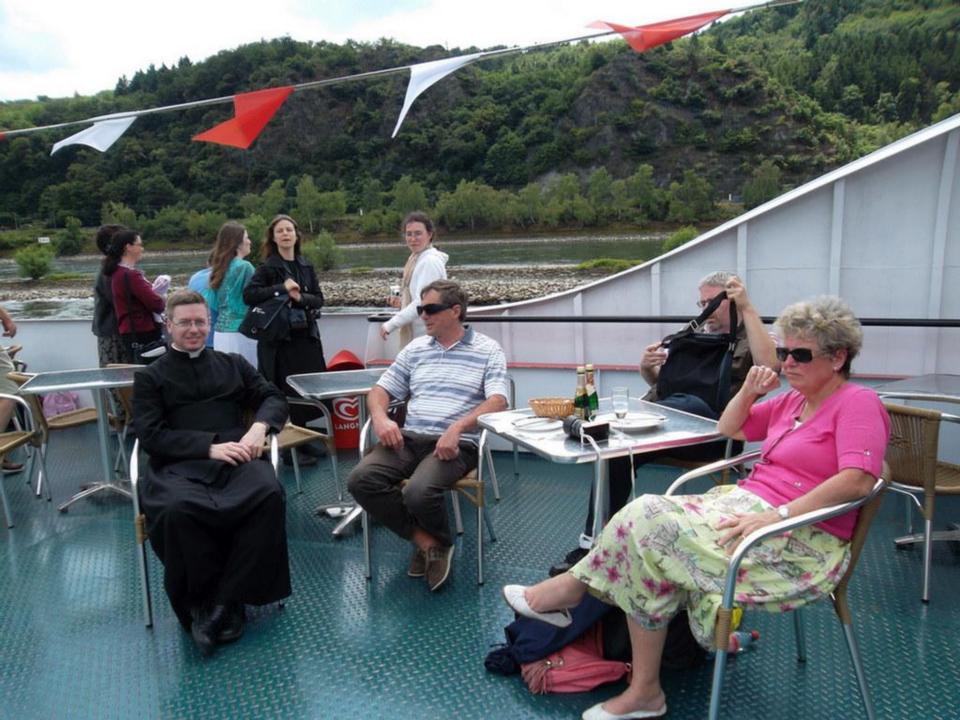

# Day 10, Thursday, June 26

Würzburg – Rüdeshiem – Rhine Cruise - Cologne

Travel to the Rhine River and stop at Rüdesheim, a charming German town. Embark on a river cruise along the most beautiful section of the Rhine. Upon disembarking, drive to Cologne. There, visit Cologne's Cathedral and two of the Romanesque churches that survived World War II. The cathedral was built to house the relics of the Three Magi, and immediately became a major pilgrimage site. Included in your visit is the extraordinary Cathedral Treasury. Nearby is the Church of St. Andreas containing the remains of St. Albert the Great, teacher of St. Thomas Aquinas. Finally, visit the Church of St. Ursula, housing the remains of St. Ursula and 11,000 martyrs, all killed in Cologne at the hands of the Huns in the 2nd century. Overnight in Cologne.

#### **Rhine River Cruise**