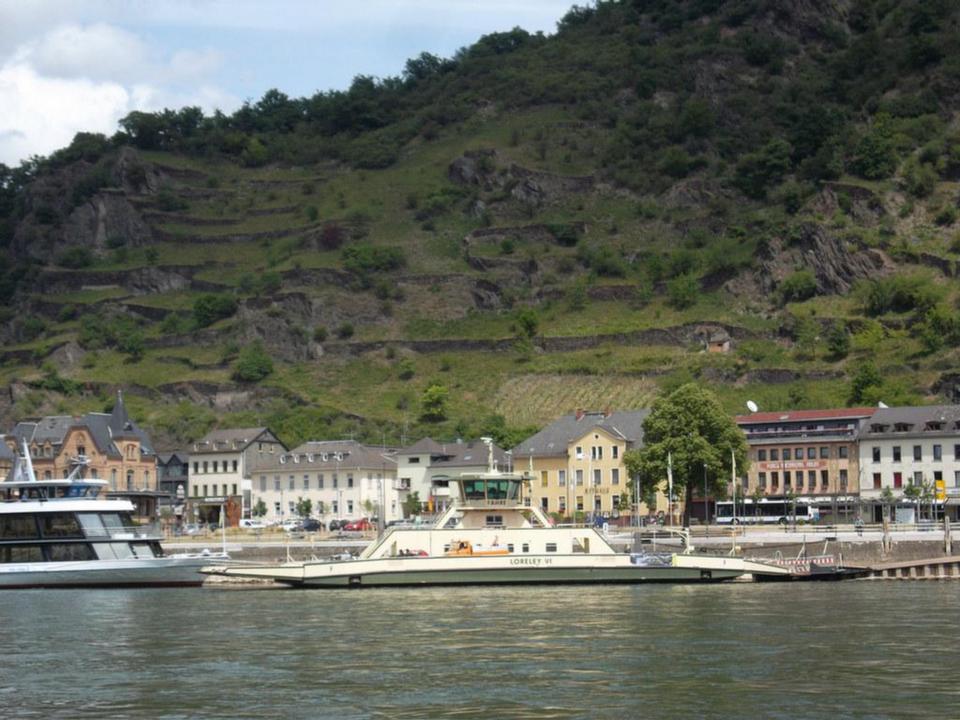

# Day 10, Thursday, June 26

Würzburg – Rüdeshiem – Rhine Cruise - Cologne

Travel to the Rhine River and stop at Rüdesheim, a charming German town. Embark on a river cruise along the most beautiful section of the Rhine. Upon disembarking, drive to Cologne. There, visit Cologne's Cathedral and two of the Romanesque churches that survived World War II. The cathedral was built to house the relics of the Three Magi, and immediately became a major pilgrimage site. Included in your visit is the extraordinary Cathedral Treasury. Nearby is the Church of St. Andreas containing the remains of St. Albert the Great, teacher of St. Thomas Aquinas. Finally, visit the Church of St. Ursula, housing the remains of St. Ursula and 11,000 martyrs, all killed in Cologne at the hands of the Huns in the 2nd century. Overnight in Cologne.

#### **Rhine River Cruise**