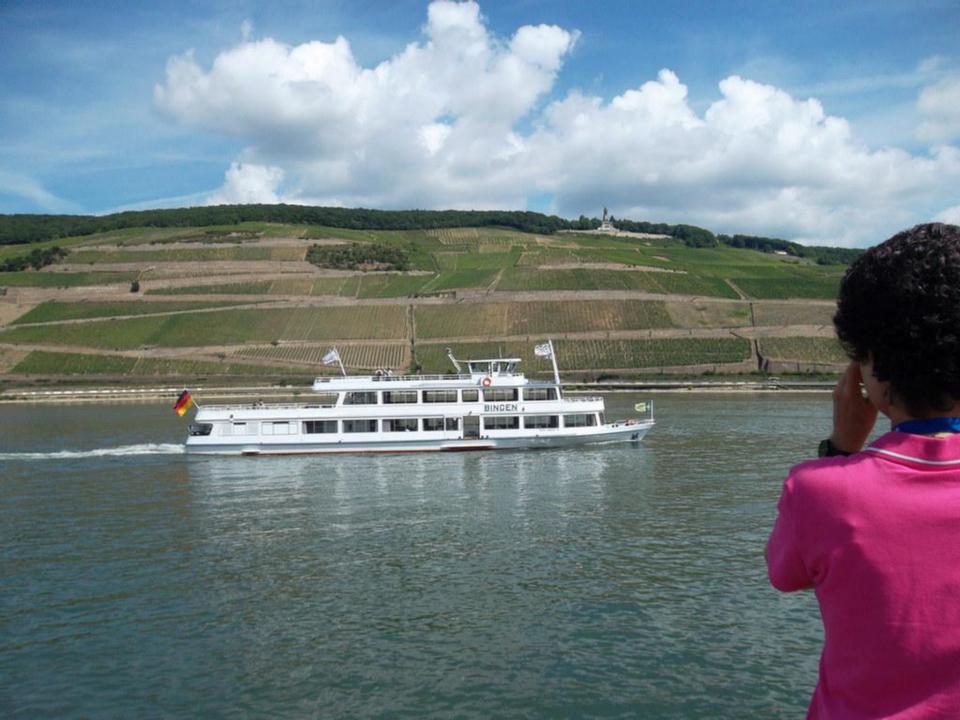

# Day 10, Thursday, June 26

Würzburg – Rüdeshiem – Rhine Cruise - Cologne

Travel to the Rhine River and stop at Rüdesheim, a charming German town. Embark on a river cruise along the most beautiful section of the Rhine. Upon disembarking, drive to Cologne. There, visit Cologne's Cathedral and two of the Romanesque churches that survived World War II. The cathedral was built to house the relics of the Three Magi, and immediately became a major pilgrimage site. Included in your visit is the extraordinary Cathedral Treasury. Nearby is the Church of St. Andreas containing the remains of St. Albert the Great, teacher of St. Thomas Aquinas. Finally, visit the Church of St. Ursula, housing the remains of St. Ursula and 11,000 martyrs, all killed in Cologne at the hands of the Huns in the 2nd century. Overnight in Cologne.

#### **Rhine River Cruise**