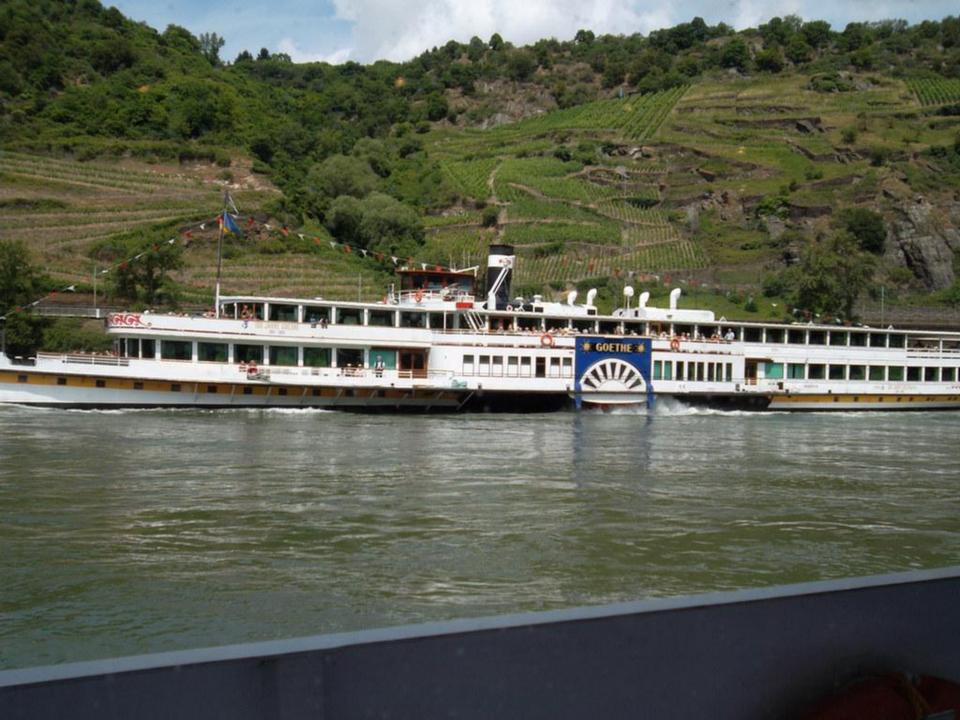

# Day 10, Thursday, June 26

Würzburg – Rüdeshiem – Rhine Cruise - Cologne

Travel to the Rhine River and stop at Rüdesheim, a charming German town. Embark on a river cruise along the most beautiful section of the Rhine. Upon disembarking, drive to Cologne. There, visit Cologne's Cathedral and two of the Romanesque churches that survived World War II. The cathedral was built to house the relics of the Three Magi, and immediately became a major pilgrimage site. Included in your visit is the extraordinary Cathedral Treasury. Nearby is the Church of St. Andreas containing the remains of St. Albert the Great, teacher of St. Thomas Aquinas. Finally, visit the Church of St. Ursula, housing the remains of St. Ursula and 11,000 martyrs, all killed in Cologne at the hands of the Huns in the 2nd century. Overnight in Cologne.

#### **Rhine River Cruise**