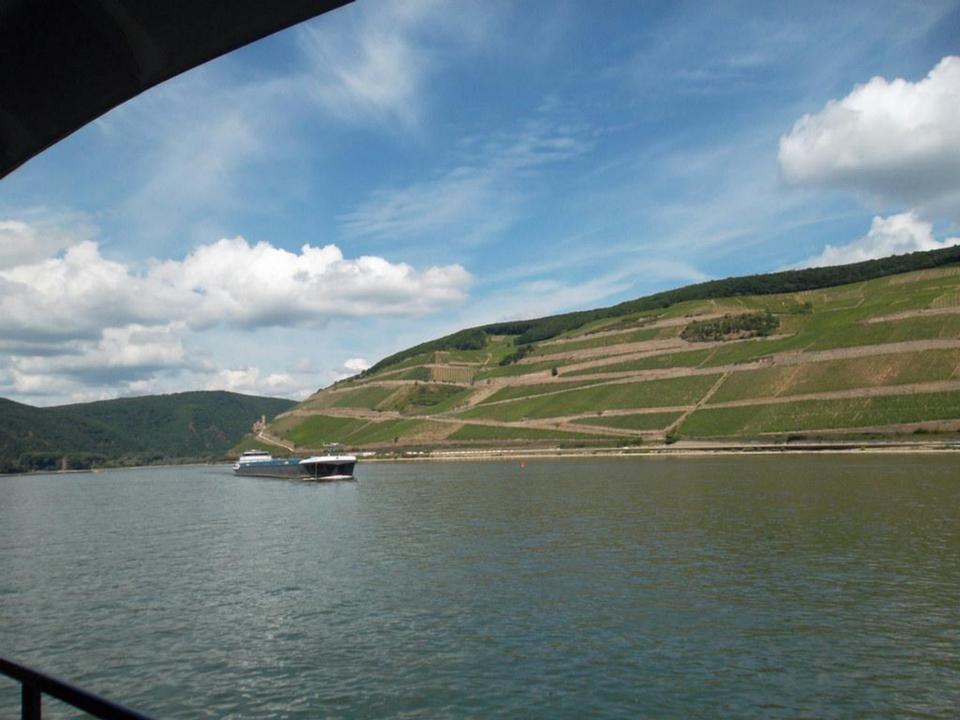

# Day 10, Thursday, June 26

Würzburg – Rüdeshiem – Rhine Cruise - Cologne

Travel to the Rhine River and stop at Rüdesheim, a charming German town. Embark on a river cruise along the most beautiful section of the Rhine. Upon disembarking, drive to Cologne. There, visit Cologne's Cathedral and two of the Romanesque churches that survived World War II. The cathedral was built to house the relics of the Three Magi, and immediately became a major pilgrimage site. Included in your visit is the extraordinary Cathedral Treasury. Nearby is the Church of St. Andreas containing the remains of St. Albert the Great, teacher of St. Thomas Aquinas. Finally, visit the Church of St. Ursula, housing the remains of St. Ursula and 11,000 martyrs, all killed in Cologne at the hands of the Huns in the 2nd century. Overnight in Cologne.

#### **Rhine River Cruise**