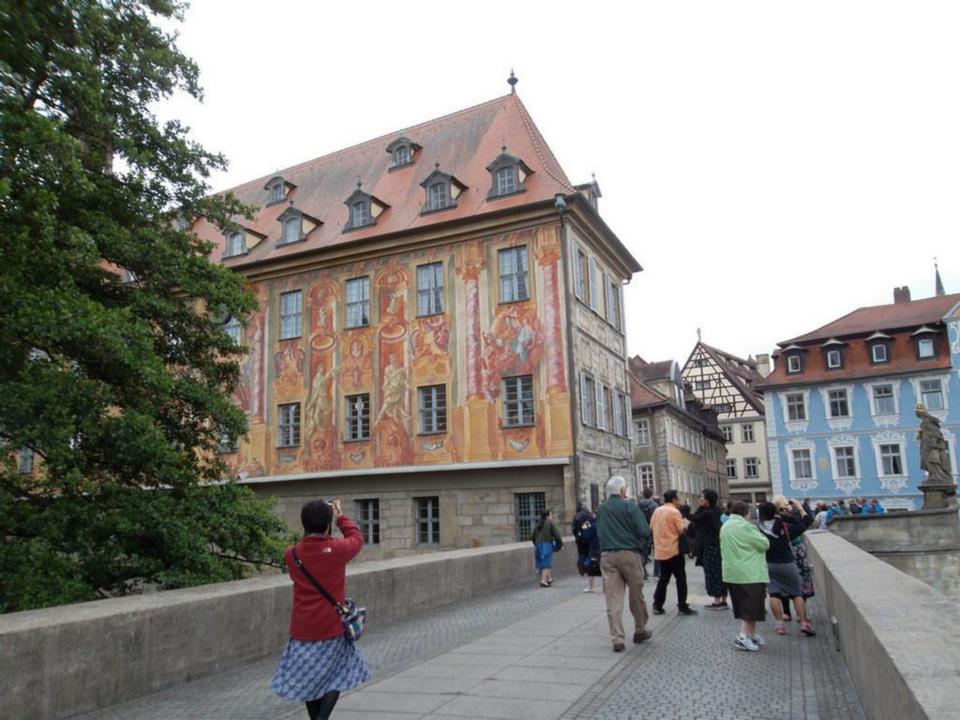

# Day 9, Wednesday, June 25

Würzburg: Excursion to Fulda and Bamberg

In the morning travel to Fulda, where St. Boniface, patron saint of Germany, founded a monastic mission in the 8<sup>th</sup> century as his main base from which to train and send missionaries throughout northern Europe. Visit Fulda's imposing pilgrimage cathedral and its crypt with the tomb of St. Boniface. Afterwards, travel to Bamberg with its splendid preserved Old Town. Visit the majestic Cathedral of St. Peter and St. George. It is the burial place of the only beatified German king, St. Henry II, and his wife St. Kunigunde. Bamberg was the center of evangelization of eastern Europe in the 11th century and numerous crusading parties left from Bamberg to fight against Moslem invaders. Walk through the Old Town before returning to Würzburg for dinner and overnight