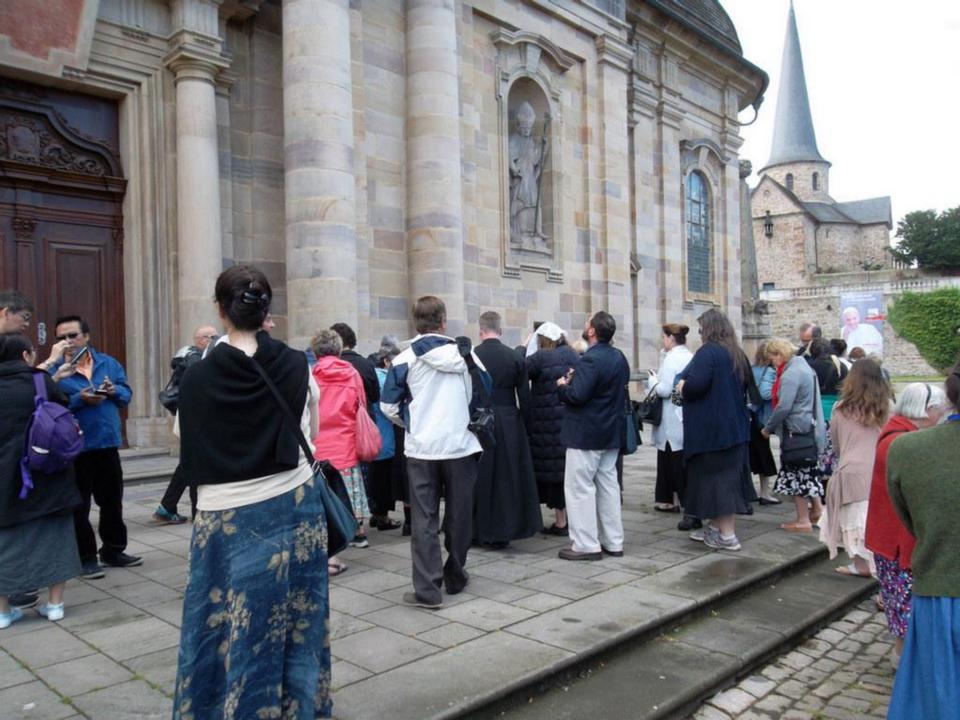

# Day 9, Wednesday, June 25

Würzburg: Excursion to Fulda and Bamberg

In the morning travel to Fulda, where St. Boniface, patron saint of Germany, founded a monastic mission in the 8<sup>th</sup> century as his main base from which to train and send missionaries throughout northern Europe. Visit Fulda's imposing pilgrimage cathedral and its crypt with the tomb of St. Boniface. Afterwards, travel to Bamberg with its splendid preserved Old Town. Visit the majestic Cathedral of St. Peter and St. George. It is the burial place of the only beatified German king, St. Henry II, and his wife St. Kunigunde. Bamberg was the center of evangelization of eastern Europe in the 11th century and numerous crusading parties left from Bamberg to fight against Moslem invaders. Walk through the Old Town before returning to Würzburg for dinner and overnight

## Fulda's Pilgrimage Cathedral