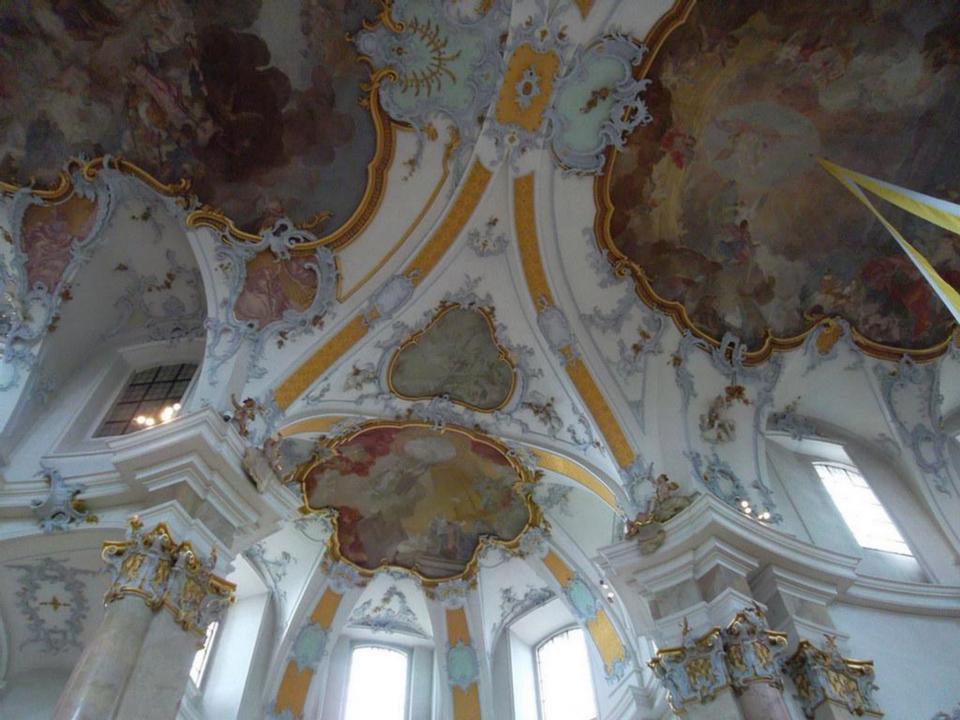

ssion in the 8<sup>th</sup> century as his main base from which to train and send missionaries throughout northern Europe. Visit Fulda's imposing pilgrimage cathedral and its crypt with the tomb of St. Boniface. Afterwards, travel to Bamberg with its splendid preserved Old Town. Visit the majestic Cathedral of St. Peter and St. George. It is the burial place of the only beatified German king, St. Henry II, and his wife St. Kunigunde. Bamberg was the center of evangelization of eastern Europe in the 11th century and numerous crusading parties left from Bamberg to fight against Moslem invaders. Walk through the Old Town before returning to Würzburg for dinner and overnight

## Fulda's Pilgrimage Cathedral





## Cathedral of St. Peter and St. George Bamberg