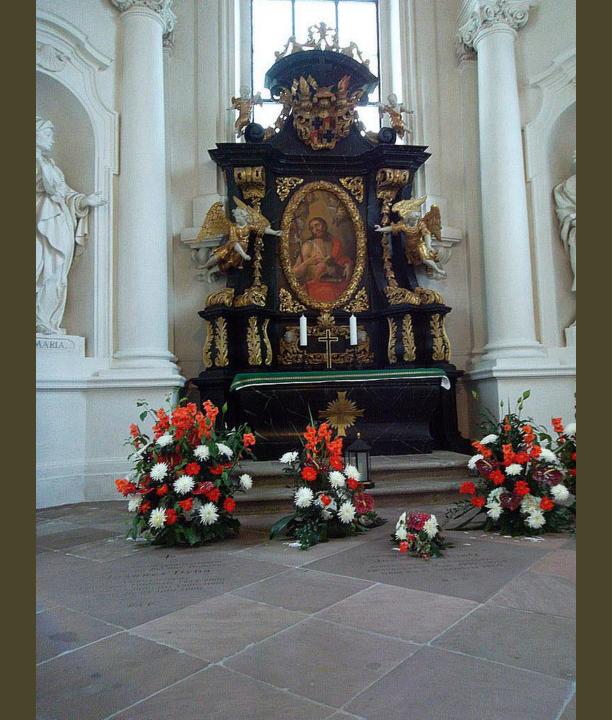

# Day 9, Wednesday, June 25

Würzburg: Excursion to Fulda and Bamberg

In the morning travel to Fulda, where St. Boniface, patron saint of Germany, founded a monastic mission in the 8<sup>th</sup> century as his main base from which to train and send missionaries throughout northern Europe. Visit Fulda's imposing pilgrimage cathedral and its crypt with the tomb of St. Boniface. Afterwards, travel to Bamberg with its splendid preserved Old Town. Visit the majestic Cathedral of St. Peter and St. George. It is the burial place of the only beatified German king, St. Henry II, and his wife St. Kunigunde. Bamberg was the center of evangelization of eastern Europe in the 11th century and numerous crusading parties left from Bamberg to fight against Moslem invaders. Walk through the Old Town before returning to Würzburg for dinner and overnight

## Cathedral of St. Peter and St. George Bamberg