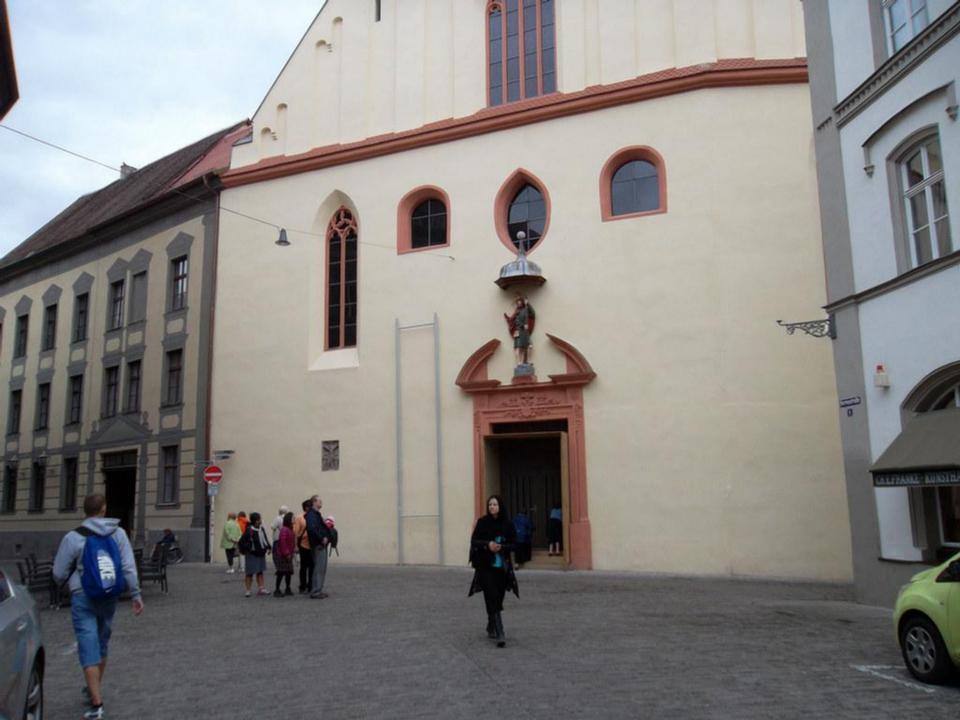

# Day 9, Wednesday, June 25

Würzburg: Excursion to Fulda and Bamberg

In the morning travel to Fulda, where St. Boniface, patron saint of Germany, founded a monastic mission in the 8<sup>th</sup> century as his main base from which to train and send missionaries throughout northern Europe. Visit Fulda's imposing pilgrimage cathedral and its crypt with the tomb of St. Boniface. Afterwards, travel to Bamberg with its splendid preserved Old Town. Visit the majestic Cathedral of St. Peter and St. George. It is the burial place of the only beatified German king, St. Henry II, and his wife St. Kunigunde. Bamberg was the center of evangelization of eastern Europe in the 11th century and numerous crusading parties left from Bamberg to fight against Moslem invaders. Walk through the Old Town before returning to Würzburg for dinner and overnight

## Fulda's Pilgrimage Cathedral