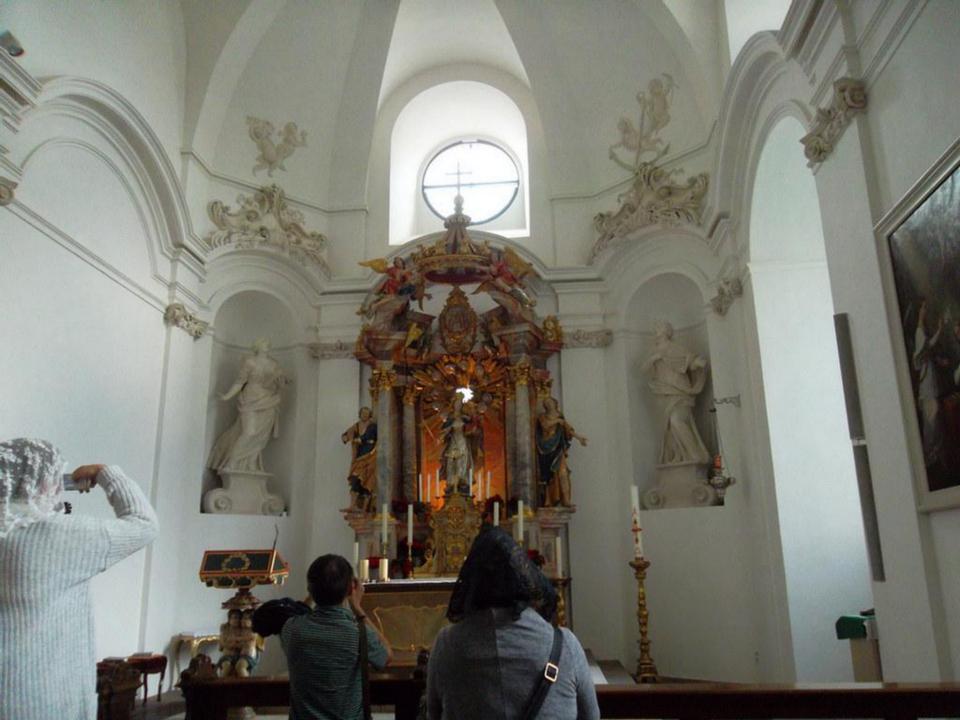

mb of St. Boniface. Afterwards, travel to Bamberg with its splendid preserved Old Town. Visit the majestic Cathedral of St. Peter and St. George. It is the burial place of the only beatified German king, St. Henry II, and his wife St. Kunigunde. Bamberg was the center of evangelization of eastern Europe in the 11th century and numerous crusading parties left from Bamberg to fight against Moslem invaders. Walk through the Old Town before returning to Würzburg for dinner and overnight

## Fulda's Pilgrimage Cathedral





## Cathedral of St. Peter and St. George Bamberg