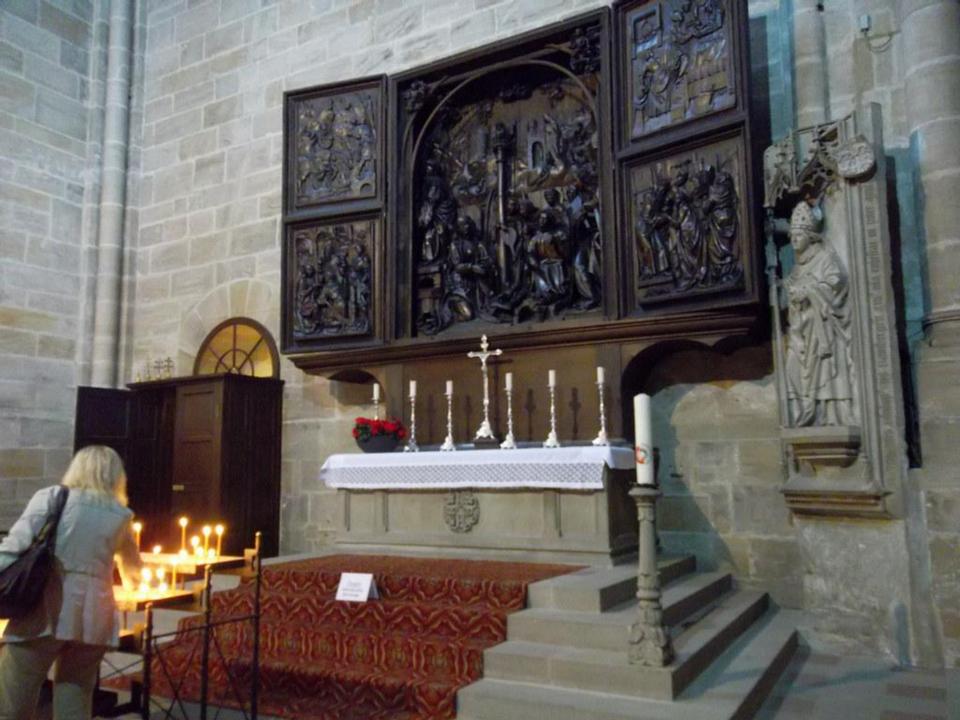

## Cathedral of St. Peter and St. George Bamberg

# Day 9, Wednesday, June 25

Würzburg: Excursion to Fulda and Bamberg

In the morning travel to Fulda, where St. Boniface, patron saint of Germany, founded a monastic mission in the 8<sup>th</sup> century as his main base from which to train and send missionaries throughout northern Europe. Visit Fulda's imposing pilgrimage cathedral and its crypt with the tomb of St. Boniface. Afterwards, travel to Bamberg with its splendid preserved Old Town. Visit the majestic Cathedral of St. Peter and St. George. It is the burial place of the only beatified German king, St. Henry II, and his wife St. Kunigunde. Bamberg was the center of evangelization of eastern Europe in the 11th century and numerous crusading parties left from Bamberg to fight against Moslem invaders. Walk through the Old Town before returning to Würzburg for dinner and overnight