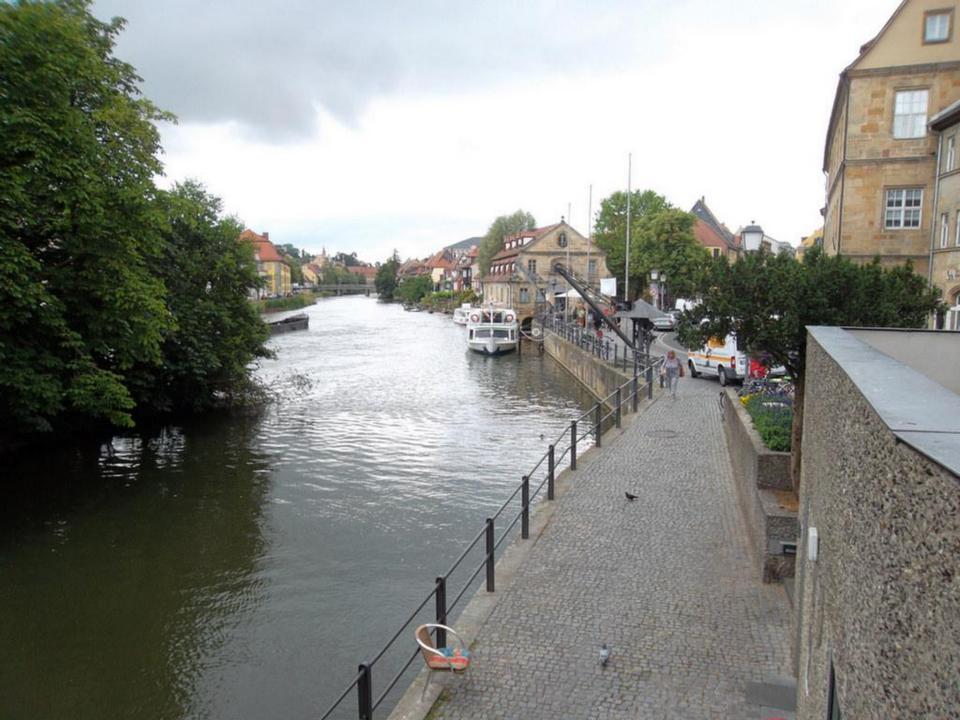

# Day 9, Wednesday, June 25

Würzburg: Excursion to Fulda and Bamberg

In the morning travel to Fulda, where St. Boniface, patron saint of Germany, founded a monastic mission in the 8<sup>th</sup> century as his main base from which to train and send missionaries throughout northern Europe. Visit Fulda's imposing pilgrimage cathedral and its crypt with the tomb of St. Boniface. Afterwards, travel to Bamberg with its splendid preserved Old Town. Visit the majestic Cathedral of St. Peter and St. George. It is the burial place of the only beatified German king, St. Henry II, and his wife St. Kunigunde. Bamberg was the center of evangelization of eastern Europe in the 11th century and numerous crusading parties left from Bamberg to fight against Moslem invaders. Walk through the Old Town before returning to Würzburg for dinner and overnight

## Cathedral of St. Peter and St. George Bamberg