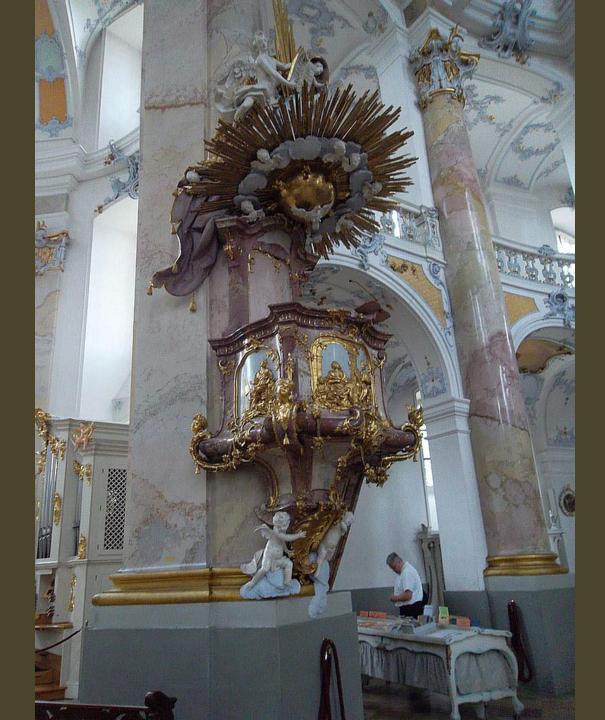

# Day 9, Wednesday, June 25

Würzburg: Excursion to Fulda and Bamberg

In the morning travel to Fulda, where St. Boniface, patron saint of Germany, founded a monastic mission in the 8<sup>th</sup> century as his main base from which to train and send missionaries throughout northern Europe. Visit Fulda's imposing pilgrimage cathedral and its crypt with the tomb of St. Boniface. Afterwards, travel to Bamberg with its splendid preserved Old Town. Visit the majestic Cathedral of St. Peter and St. George. It is the burial place of the only beatified German king, St. Henry II, and his wife St. Kunigunde. Bamberg was the center of evangelization of eastern Europe in the 11th century and numerous crusading parties left from Bamberg to fight against Moslem invaders. Walk through the Old Town before returning to Würzburg for dinner and overnight

## Fulda's Pilgrimage Cathedral