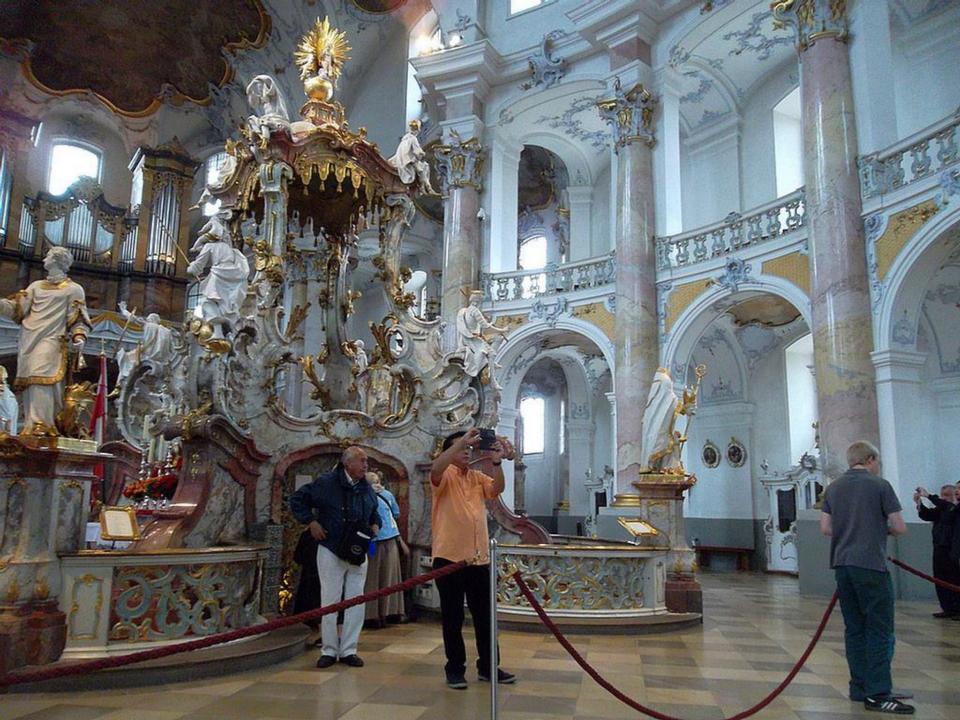

ion in the 8<sup>th</sup> century as his main base from which to train and send missionaries throughout northern Europe. Visit Fulda's imposing pilgrimage cathedral and its crypt with the tomb of St. Boniface. Afterwards, travel to Bamberg with its splendid preserved Old Town. Visit the majestic Cathedral of St. Peter and St. George. It is the burial place of the only beatified German king, St. Henry II, and his wife St. Kunigunde. Bamberg was the center of evangelization of eastern Europe in the 11th century and numerous crusading parties left from Bamberg to fight against Moslem invaders. Walk through the Old Town before returning to Würzburg for dinner and overnight

## Fulda's Pilgrimage Cathedral





## Cathedral of St. Peter and St. George Bamberg