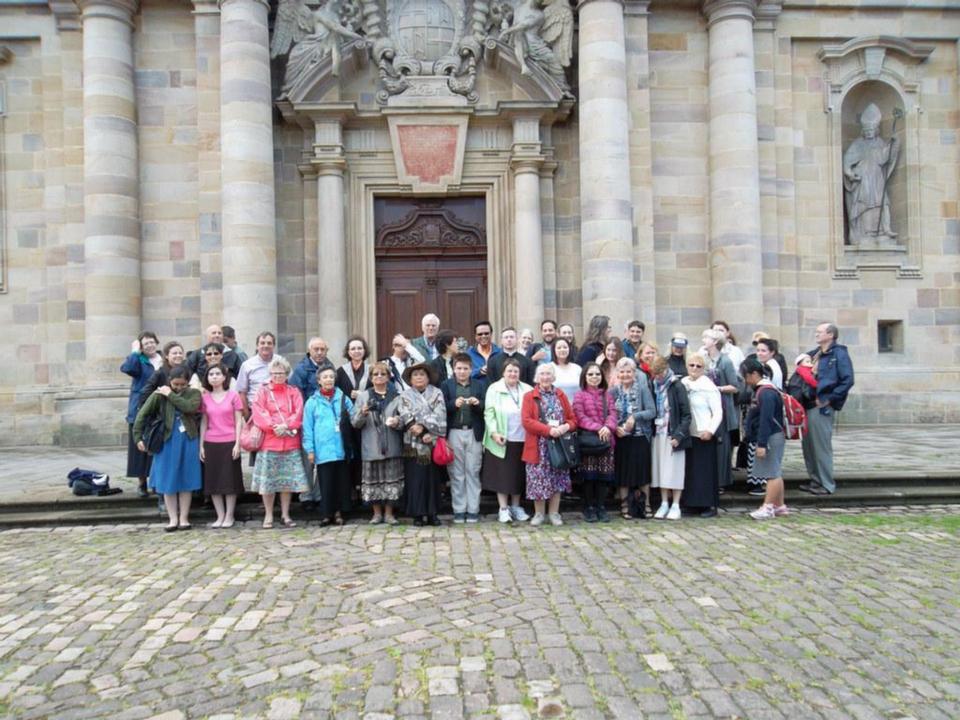

# Day 9, Wednesday, June 25

Würzburg: Excursion to Fulda and Bamberg

In the morning travel to Fulda, where St. Boniface, patron saint of Germany, founded a monastic mission in the 8<sup>th</sup> century as his main base from which to train and send missionaries throughout northern Europe. Visit Fulda's imposing pilgrimage cathedral and its crypt with the tomb of St. Boniface. Afterwards, travel to Bamberg with its splendid preserved Old Town. Visit the majestic Cathedral of St. Peter and St. George. It is the burial place of the only beatified German king, St. Henry II, and his wife St. Kunigunde. Bamberg was the center of evangelization of eastern Europe in the 11th century and numerous crusading parties left from Bamberg to fight against Moslem invaders. Walk through the Old Town before returning to Würzburg for dinner and overnight

## Cathedral of St. Peter and St. George Bamberg