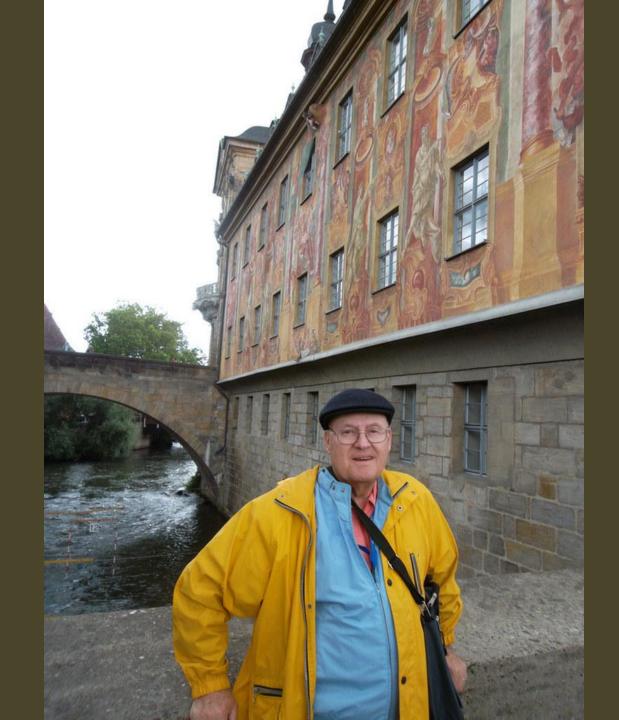

# Day 9, Wednesday, June 25

Würzburg: Excursion to Fulda and Bamberg

In the morning travel to Fulda, where St. Boniface, patron saint of Germany, founded a monastic mission in the 8<sup>th</sup> century as his main base from which to train and send missionaries throughout northern Europe. Visit Fulda's imposing pilgrimage cathedral and its crypt with the tomb of St. Boniface. Afterwards, travel to Bamberg with its splendid preserved Old Town. Visit the majestic Cathedral of St. Peter and St. George. It is the burial place of the only beatified German king, St. Henry II, and his wife St. Kunigunde. Bamberg was the center of evangelization of eastern Europe in the 11th century and numerous crusading parties left from Bamberg to fight against Moslem invaders. Walk through the Old Town before returning to Würzburg for dinner and overnight

## Cathedral of St. Peter and St. George Bamberg