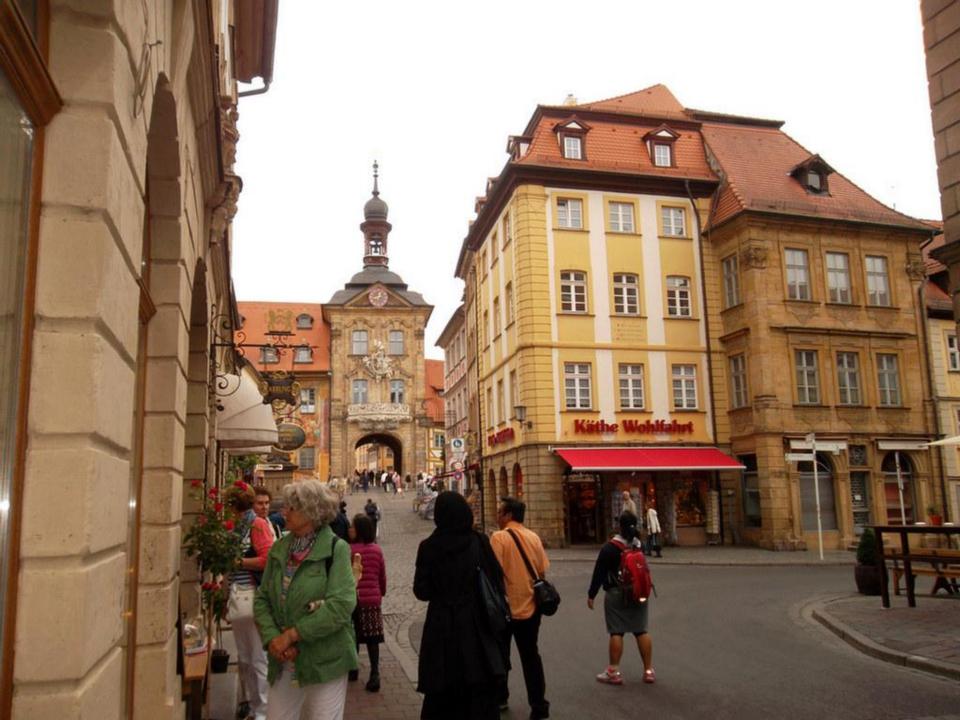

# Day 9, Wednesday, June 25

Würzburg: Excursion to Fulda and Bamberg

In the morning travel to Fulda, where St. Boniface, patron saint of Germany, founded a monastic mission in the 8<sup>th</sup> century as his main base from which to train and send missionaries throughout northern Europe. Visit Fulda's imposing pilgrimage cathedral and its crypt with the tomb of St. Boniface. Afterwards, travel to Bamberg with its splendid preserved Old Town. Visit the majestic Cathedral of St. Peter and St. George. It is the burial place of the only beatified German king, St. Henry II, and his wife St. Kunigunde. Bamberg was the center of evangelization of eastern Europe in the 11th century and numerous crusading parties left from Bamberg to fight against Moslem invaders. Walk through the Old Town before returning to Würzburg for dinner and overnight

## Cathedral of St. Peter and St. George Bamberg