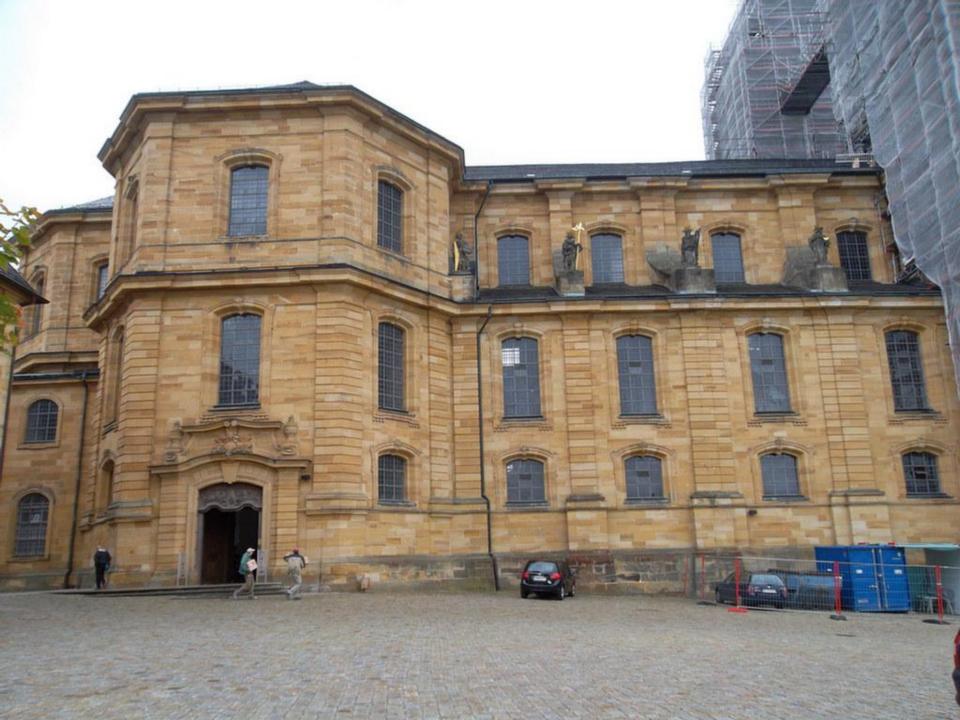

in the 8<sup>th</sup> century as his main base from which to train and send missionaries throughout northern Europe. Visit Fulda's imposing pilgrimage cathedral and its crypt with the tomb of St. Boniface. Afterwards, travel to Bamberg with its splendid preserved Old Town. Visit the majestic Cathedral of St. Peter and St. George. It is the burial place of the only beatified German king, St. Henry II, and his wife St. Kunigunde. Bamberg was the center of evangelization of eastern Europe in the 11th century and numerous crusading parties left from Bamberg to fight against Moslem invaders. Walk through the Old Town before returning to Würzburg for dinner and overnight

## Fulda's Pilgrimage Cathedral





## Cathedral of St. Peter and St. George Bamberg