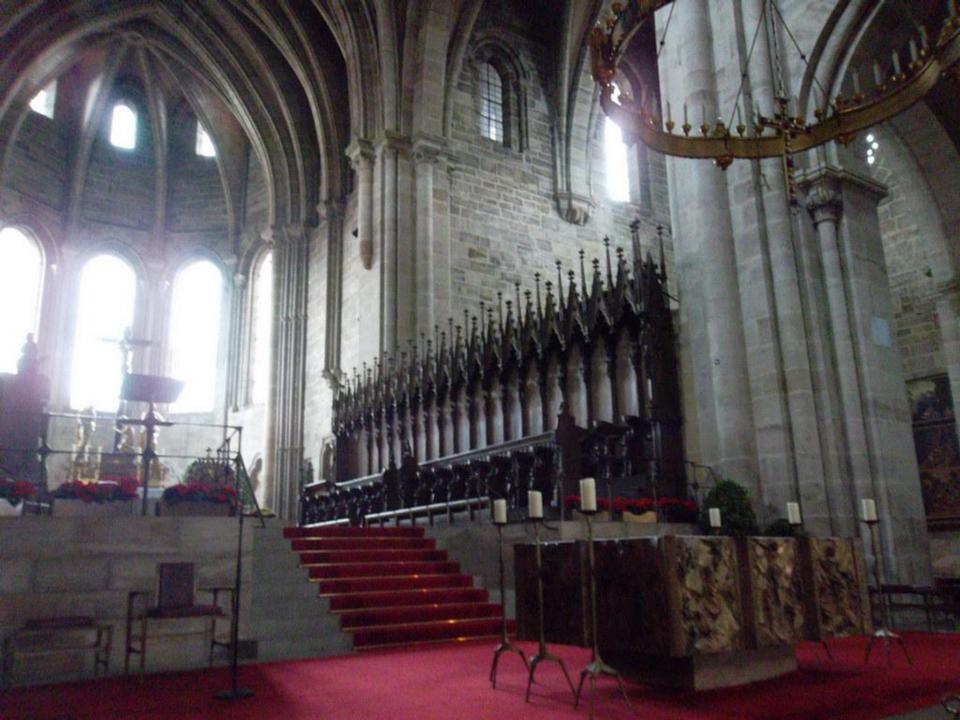

## Cathedral of St. Peter and St. George Bamberg

# Day 9, Wednesday, June 25

Würzburg: Excursion to Fulda and Bamberg

In the morning travel to Fulda, where St. Boniface, patron saint of Germany, founded a monastic mission in the 8<sup>th</sup> century as his main base from which to train and send missionaries throughout northern Europe. Visit Fulda's imposing pilgrimage cathedral and its crypt with the tomb of St. Boniface. Afterwards, travel to Bamberg with its splendid preserved Old Town. Visit the majestic Cathedral of St. Peter and St. George. It is the burial place of the only beatified German king, St. Henry II, and his wife St. Kunigunde. Bamberg was the center of evangelization of eastern Europe in the 11th century and numerous crusading parties left from Bamberg to fight against Moslem invaders. Walk through the Old Town before returning to Würzburg for dinner and overnight