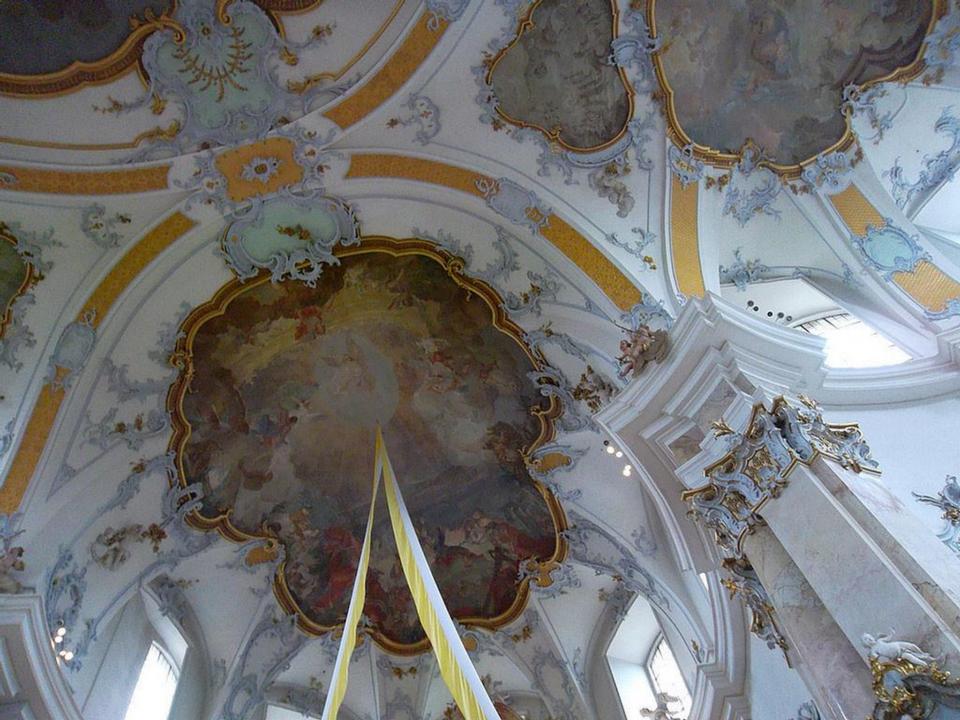

mission in the 8<sup>th</sup> century as his main base from which to train and send missionaries throughout northern Europe. Visit Fulda's imposing pilgrimage cathedral and its crypt with the tomb of St. Boniface. Afterwards, travel to Bamberg with its splendid preserved Old Town. Visit the majestic Cathedral of St. Peter and St. George. It is the burial place of the only beatified German king, St. Henry II, and his wife St. Kunigunde. Bamberg was the center of evangelization of eastern Europe in the 11th century and numerous crusading parties left from Bamberg to fight against Moslem invaders. Walk through the Old Town before returning to Würzburg for dinner and overnight

## Fulda's Pilgrimage Cathedral





## Cathedral of St. Peter and St. George Bamberg