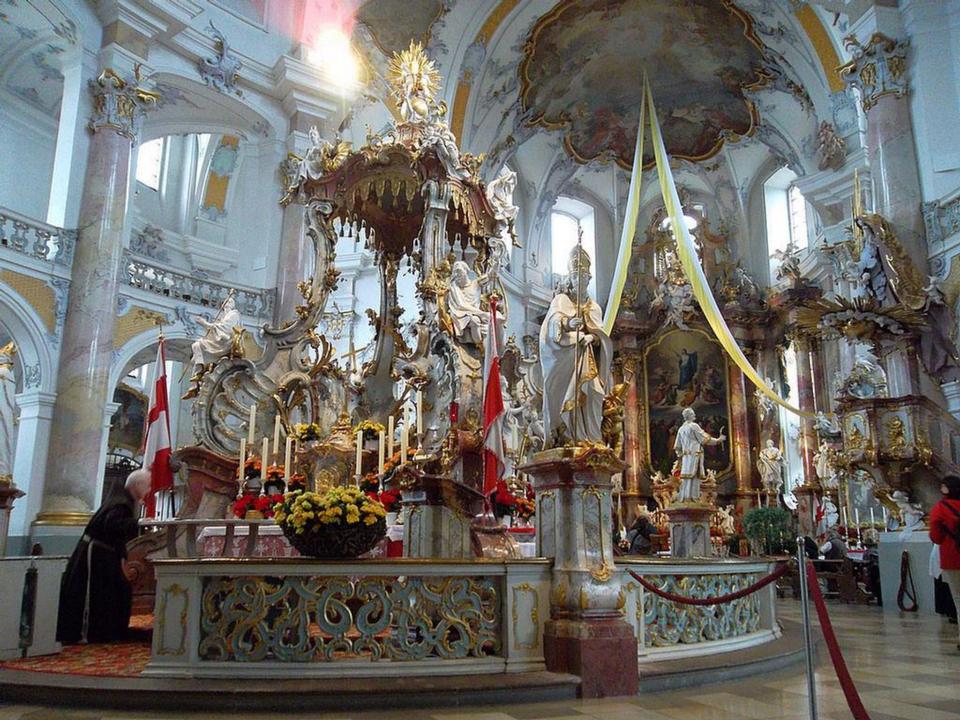

# Day 9, Wednesday, June 25

Würzburg: Excursion to Fulda and Bamberg

In the morning travel to Fulda, where St. Boniface, patron saint of Germany, founded a monastic mission in the 8<sup>th</sup> century as his main base from which to train and send missionaries throughout northern Europe. Visit Fulda's imposing pilgrimage cathedral and its crypt with the tomb of St. Boniface. Afterwards, travel to Bamberg with its splendid preserved Old Town. Visit the majestic Cathedral of St. Peter and St. George. It is the burial place of the only beatified German king, St. Henry II, and his wife St. Kunigunde. Bamberg was the center of evangelization of eastern Europe in the 11th century and numerous crusading parties left from Bamberg to fight against Moslem invaders. Walk through the Old Town before returning to Würzburg for dinner and overnight

## Fulda's Pilgrimage Cathedral