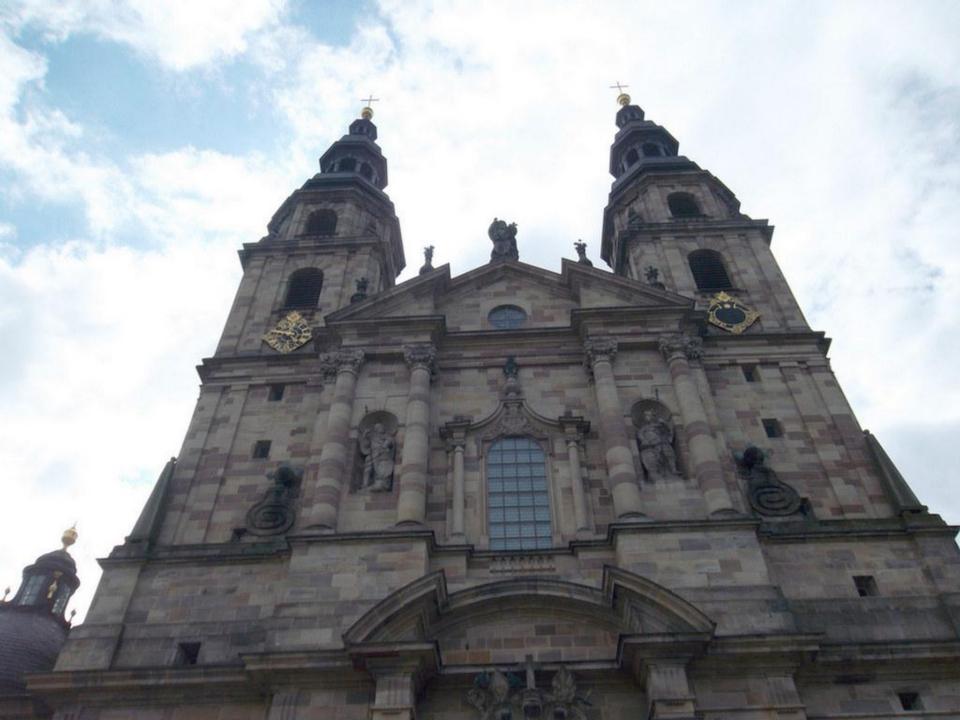

# Day 9, Wednesday, June 25

Würzburg: Excursion to Fulda and Bamberg

In the morning travel to Fulda, where St. Boniface, patron saint of Germany, founded a monastic mission in the 8<sup>th</sup> century as his main base from which to train and send missionaries throughout northern Europe. Visit Fulda's imposing pilgrimage cathedral and its crypt with the tomb of St. Boniface. Afterwards, travel to Bamberg with its splendid preserved Old Town. Visit the majestic Cathedral of St. Peter and St. George. It is the burial place of the only beatified German king, St. Henry II, and his wife St. Kunigunde. Bamberg was the center of evangelization of eastern Europe in the 11th century and numerous crusading parties left from Bamberg to fight against Moslem invaders. Walk through the Old Town before returning to Würzburg for dinner and overnight

## Fulda's Pilgrimage Cathedral