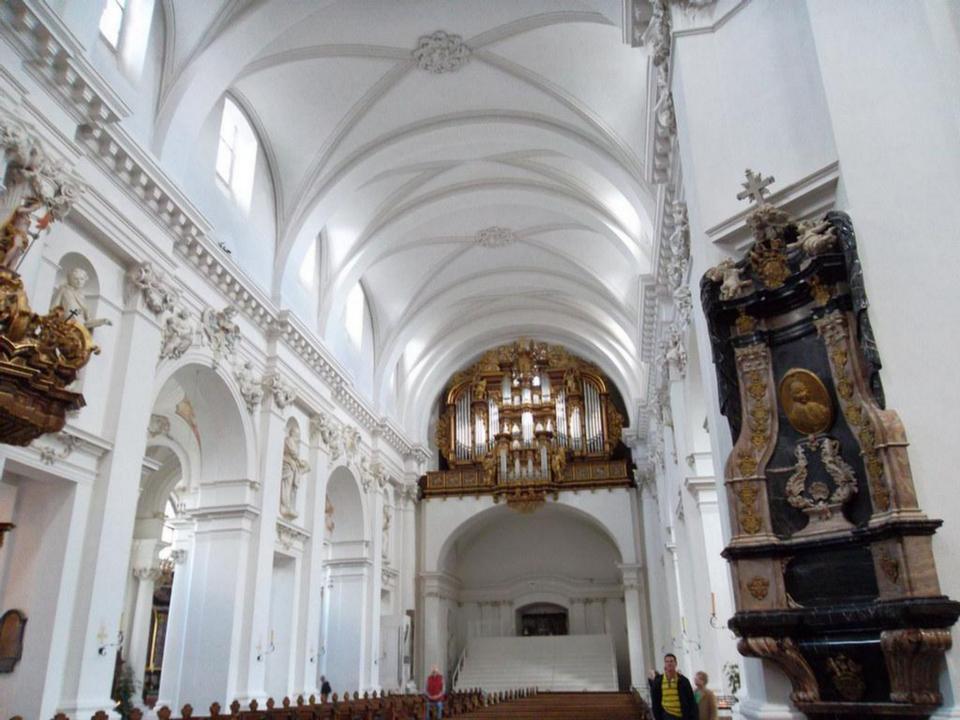

its crypt with the tomb of St. Boniface. Afterwards, travel to Bamberg with its splendid preserved Old Town. Visit the majestic Cathedral of St. Peter and St. George. It is the burial place of the only beatified German king, St. Henry II, and his wife St. Kunigunde. Bamberg was the center of evangelization of eastern Europe in the 11th century and numerous crusading parties left from Bamberg to fight against Moslem invaders. Walk through the Old Town before returning to Würzburg for dinner and overnight

## Fulda's Pilgrimage Cathedral





## Cathedral of St. Peter and St. George Bamberg