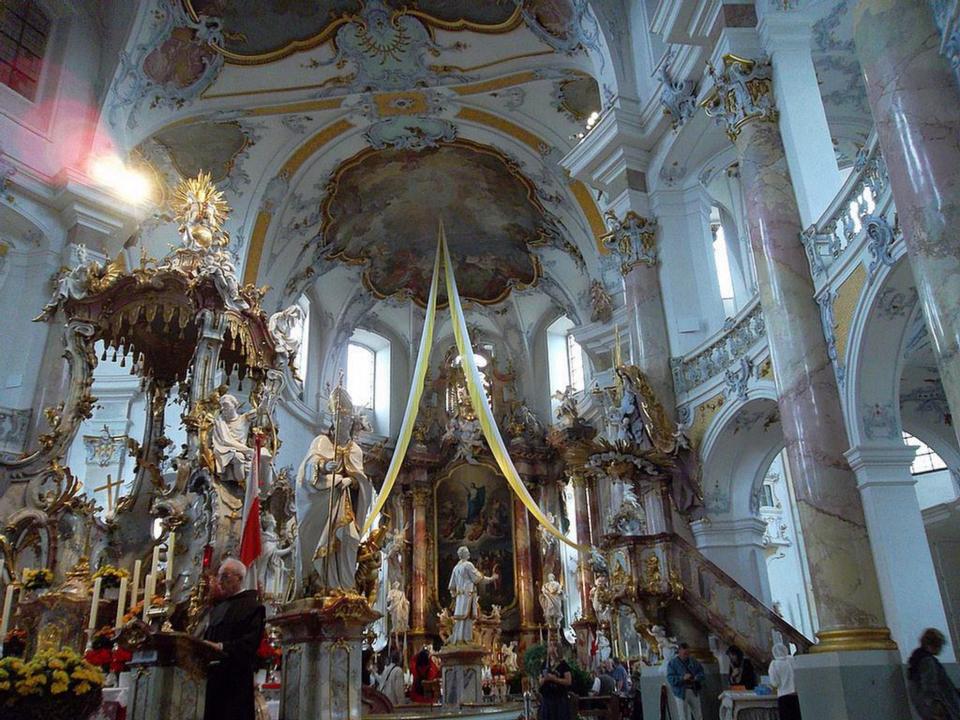

# Day 9, Wednesday, June 25

Würzburg: Excursion to Fulda and Bamberg

In the morning travel to Fulda, where St. Boniface, patron saint of Germany, founded a monastic mission in the 8<sup>th</sup> century as his main base from which to train and send missionaries throughout northern Europe. Visit Fulda's imposing pilgrimage cathedral and its crypt with the tomb of St. Boniface. Afterwards, travel to Bamberg with its splendid preserved Old Town. Visit the majestic Cathedral of St. Peter and St. George. It is the burial place of the only beatified German king, St. Henry II, and his wife St. Kunigunde. Bamberg was the center of evangelization of eastern Europe in the 11th century and numerous crusading parties left from Bamberg to fight against Moslem invaders. Walk through the Old Town before returning to Würzburg for dinner and overnight

## Fulda's Pilgrimage Cathedral