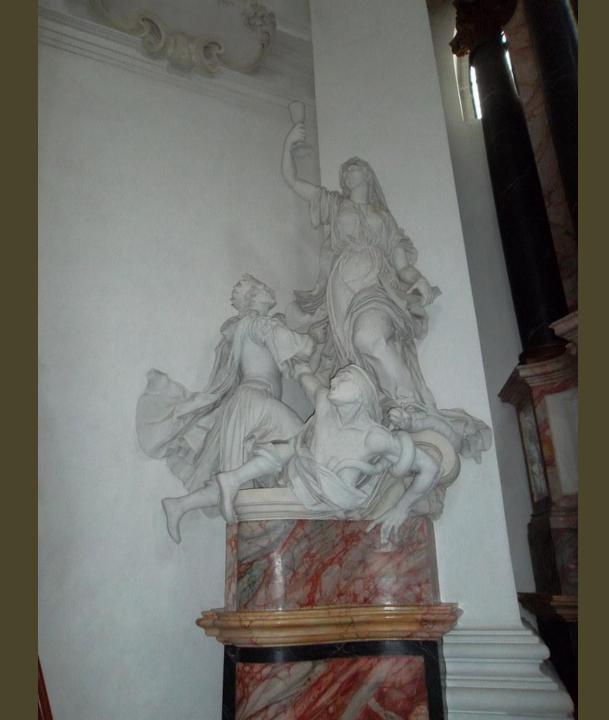

and its crypt with the tomb of St. Boniface. Afterwards, travel to Bamberg with its splendid preserved Old Town. Visit the majestic Cathedral of St. Peter and St. George. It is the burial place of the only beatified German king, St. Henry II, and his wife St. Kunigunde. Bamberg was the center of evangelization of eastern Europe in the 11th century and numerous crusading parties left from Bamberg to fight against Moslem invaders. Walk through the Old Town before returning to Würzburg for dinner and overnight

## Fulda's Pilgrimage Cathedral





## Cathedral of St. Peter and St. George Bamberg