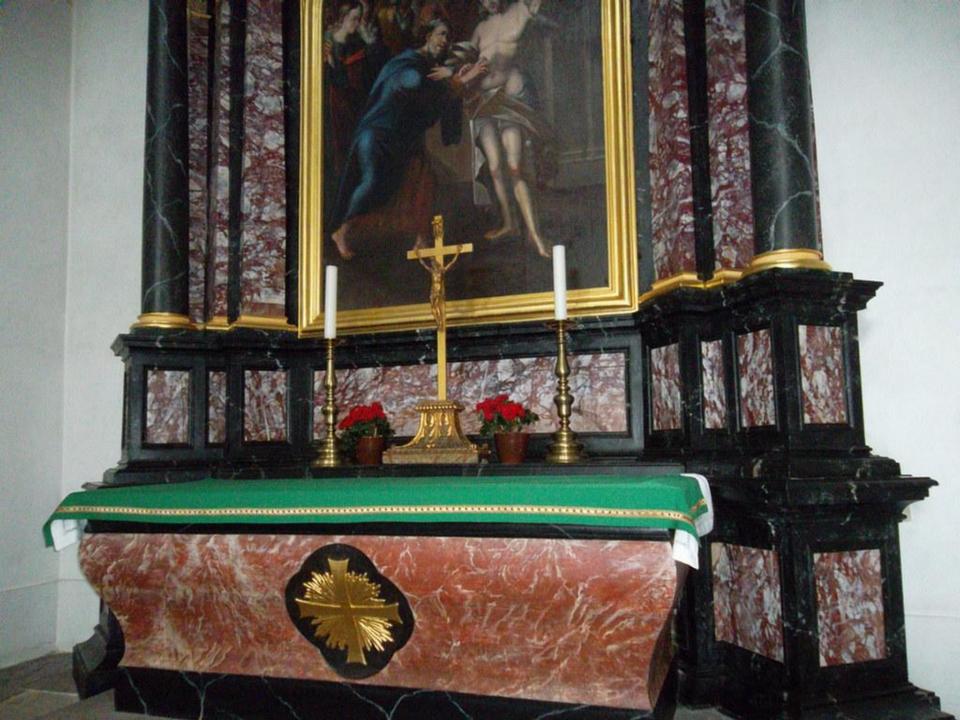

lgrimage cathedral and its crypt with the tomb of St. Boniface. Afterwards, travel to Bamberg with its splendid preserved Old Town. Visit the majestic Cathedral of St. Peter and St. George. It is the burial place of the only beatified German king, St. Henry II, and his wife St. Kunigunde. Bamberg was the center of evangelization of eastern Europe in the 11th century and numerous crusading parties left from Bamberg to fight against Moslem invaders. Walk through the Old Town before returning to Würzburg for dinner and overnight

## Fulda's Pilgrimage Cathedral





## Cathedral of St. Peter and St. George Bamberg