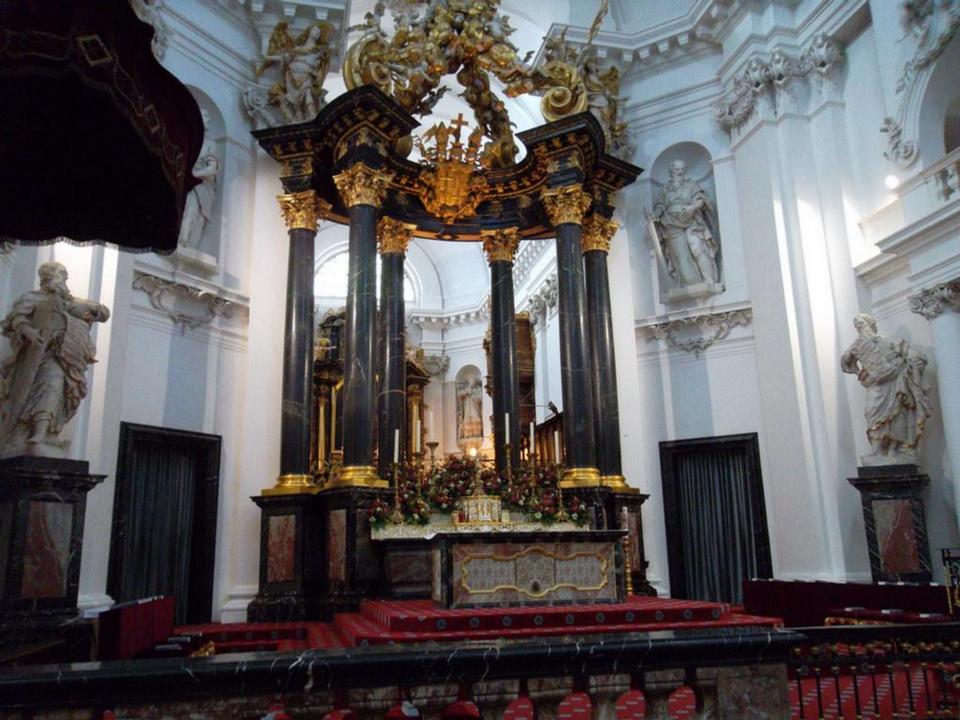

nd its crypt with the tomb of St. Boniface. Afterwards, travel to Bamberg with its splendid preserved Old Town. Visit the majestic Cathedral of St. Peter and St. George. It is the burial place of the only beatified German king, St. Henry II, and his wife St. Kunigunde. Bamberg was the center of evangelization of eastern Europe in the 11th century and numerous crusading parties left from Bamberg to fight against Moslem invaders. Walk through the Old Town before returning to Würzburg for dinner and overnight

## Fulda's Pilgrimage Cathedral





## Cathedral of St. Peter and St. George Bamberg