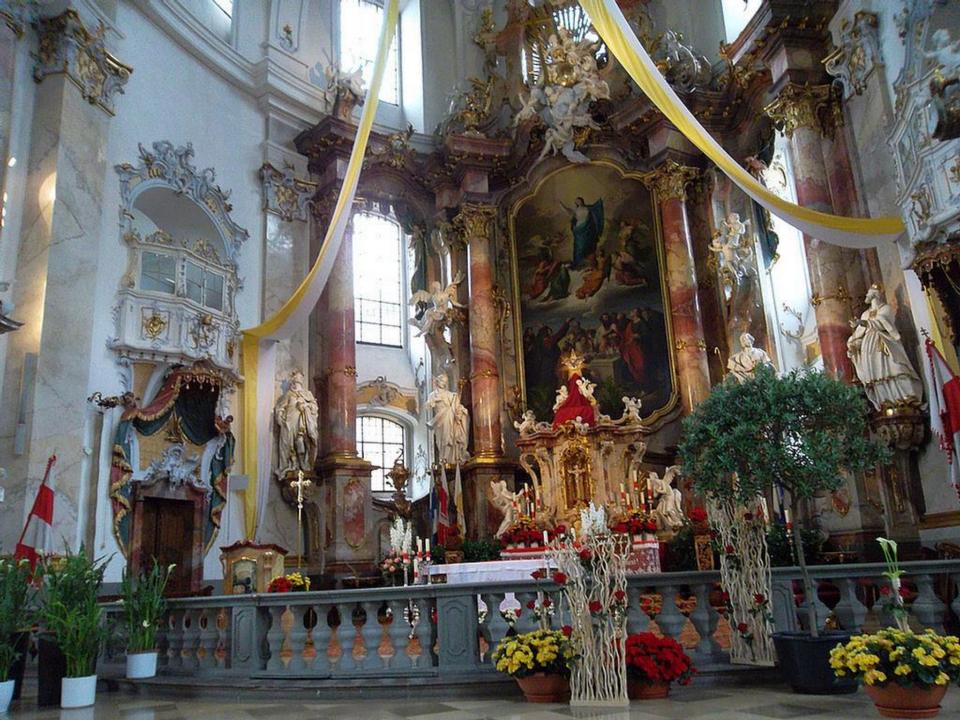

c mission in the 8<sup>th</sup> century as his main base from which to train and send missionaries throughout northern Europe. Visit Fulda's imposing pilgrimage cathedral and its crypt with the tomb of St. Boniface. Afterwards, travel to Bamberg with its splendid preserved Old Town. Visit the majestic Cathedral of St. Peter and St. George. It is the burial place of the only beatified German king, St. Henry II, and his wife St. Kunigunde. Bamberg was the center of evangelization of eastern Europe in the 11th century and numerous crusading parties left from Bamberg to fight against Moslem invaders. Walk through the Old Town before returning to Würzburg for dinner and overnight

## Fulda's Pilgrimage Cathedral





## Cathedral of St. Peter and St. George Bamberg