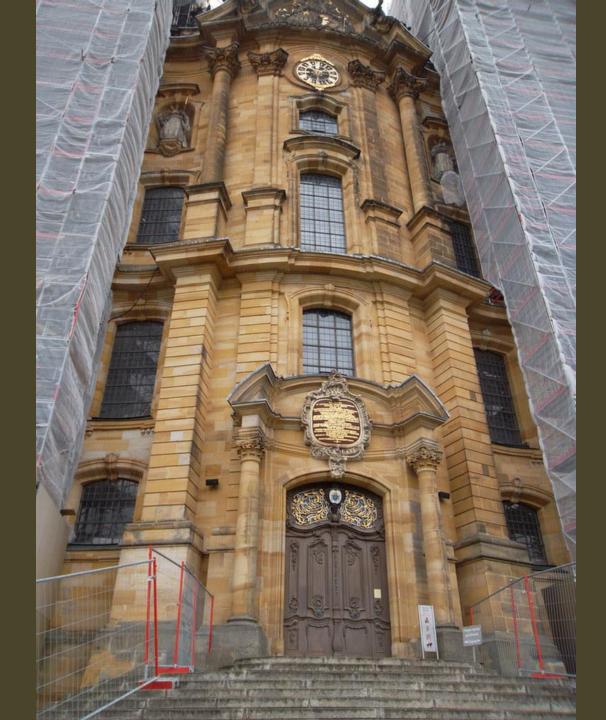

# Day 9, Wednesday, June 25

Würzburg: Excursion to Fulda and Bamberg

In the morning travel to Fulda, where St. Boniface, patron saint of Germany, founded a monastic mission in the 8<sup>th</sup> century as his main base from which to train and send missionaries throughout northern Europe. Visit Fulda's imposing pilgrimage cathedral and its crypt with the tomb of St. Boniface. Afterwards, travel to Bamberg with its splendid preserved Old Town. Visit the majestic Cathedral of St. Peter and St. George. It is the burial place of the only beatified German king, St. Henry II, and his wife St. Kunigunde. Bamberg was the center of evangelization of eastern Europe in the 11th century and numerous crusading parties left from Bamberg to fight against Moslem invaders. Walk through the Old Town before returning to Würzburg for dinner and overnight

## Fulda's Pilgrimage Cathedral