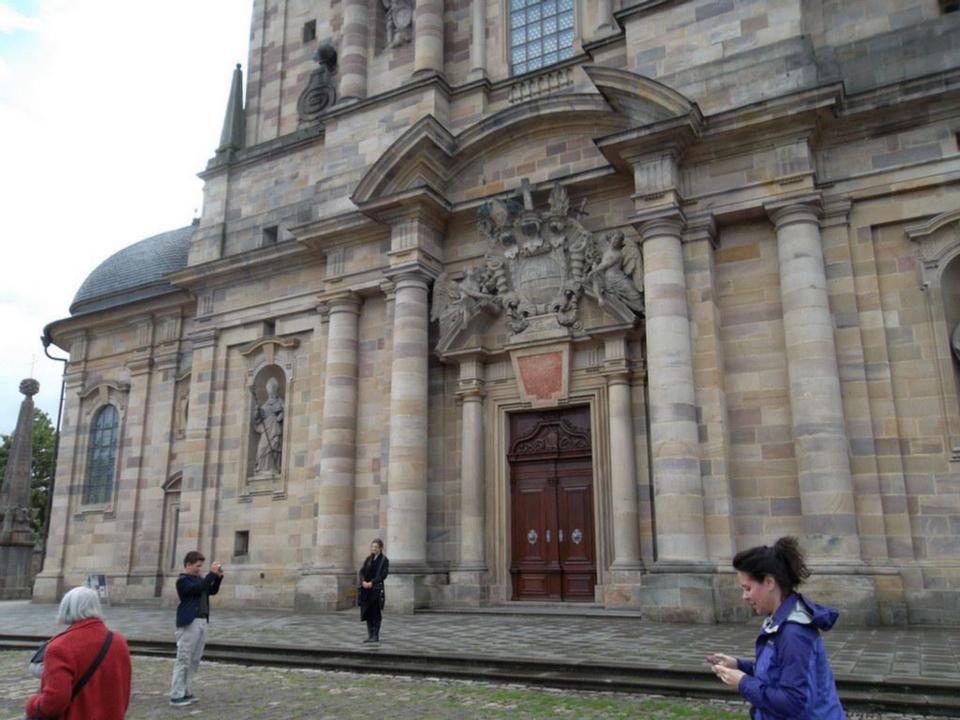

# Day 9, Wednesday, June 25

Würzburg: Excursion to Fulda and Bamberg

In the morning travel to Fulda, where St. Boniface, patron saint of Germany, founded a monastic mission in the 8<sup>th</sup> century as his main base from which to train and send missionaries throughout northern Europe. Visit Fulda's imposing pilgrimage cathedral and its crypt with the tomb of St. Boniface. Afterwards, travel to Bamberg with its splendid preserved Old Town. Visit the majestic Cathedral of St. Peter and St. George. It is the burial place of the only beatified German king, St. Henry II, and his wife St. Kunigunde. Bamberg was the center of evangelization of eastern Europe in the 11th century and numerous crusading parties left from Bamberg to fight against Moslem invaders. Walk through the Old Town before returning to Würzburg for dinner and overnight

## Fulda's Pilgrimage Cathedral