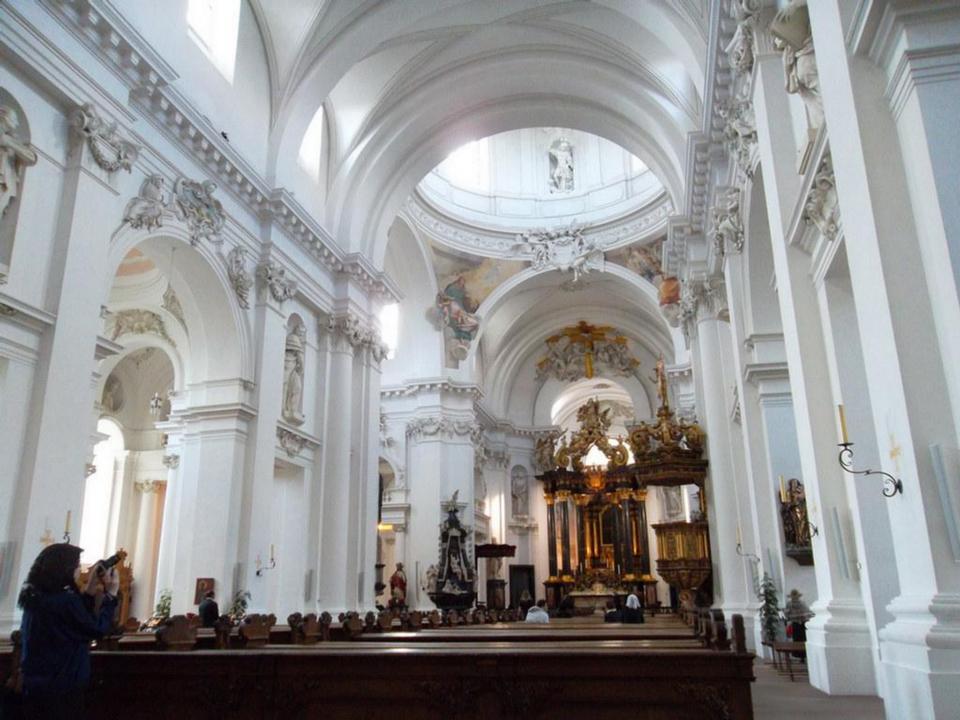

ge cathedral and its crypt with the tomb of St. Boniface. Afterwards, travel to Bamberg with its splendid preserved Old Town. Visit the majestic Cathedral of St. Peter and St. George. It is the burial place of the only beatified German king, St. Henry II, and his wife St. Kunigunde. Bamberg was the center of evangelization of eastern Europe in the 11th century and numerous crusading parties left from Bamberg to fight against Moslem invaders. Walk through the Old Town before returning to Würzburg for dinner and overnight

## Fulda's Pilgrimage Cathedral





## Cathedral of St. Peter and St. George Bamberg