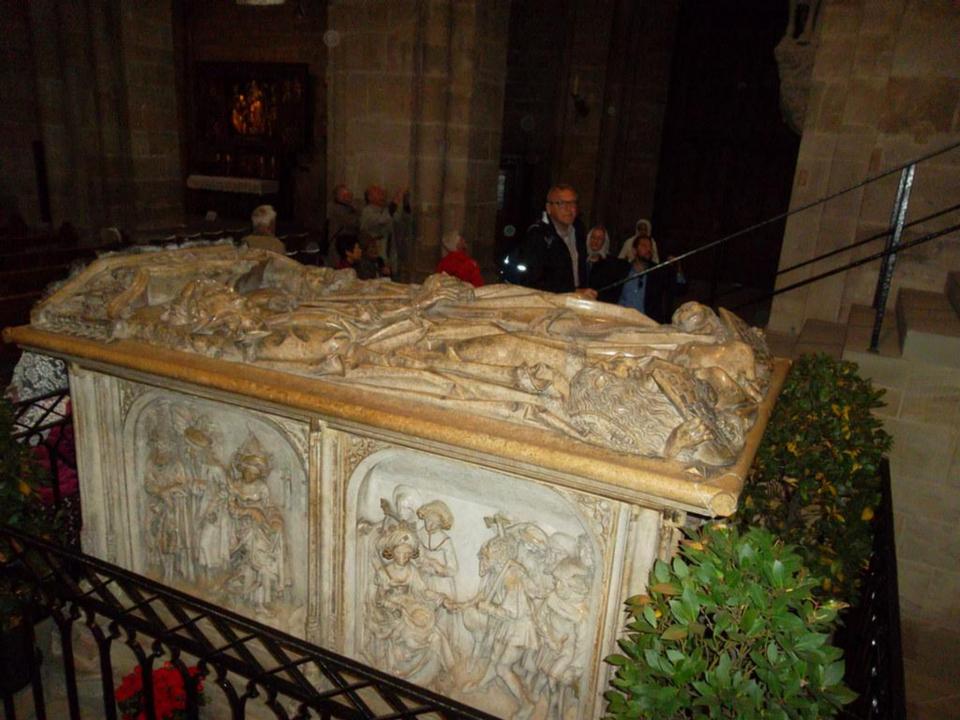

# Day 9, Wednesday, June 25

Würzburg: Excursion to Fulda and Bamberg

In the morning travel to Fulda, where St. Boniface, patron saint of Germany, founded a monastic mission in the 8<sup>th</sup> century as his main base from which to train and send missionaries throughout northern Europe. Visit Fulda's imposing pilgrimage cathedral and its crypt with the tomb of St. Boniface. Afterwards, travel to Bamberg with its splendid preserved Old Town. Visit the majestic Cathedral of St. Peter and St. George. It is the burial place of the only beatified German king, St. Henry II, and his wife St. Kunigunde. Bamberg was the center of evangelization of eastern Europe in the 11th century and numerous crusading parties left from Bamberg to fight against Moslem invaders. Walk through the Old Town before returning to Würzburg for dinner and overnight