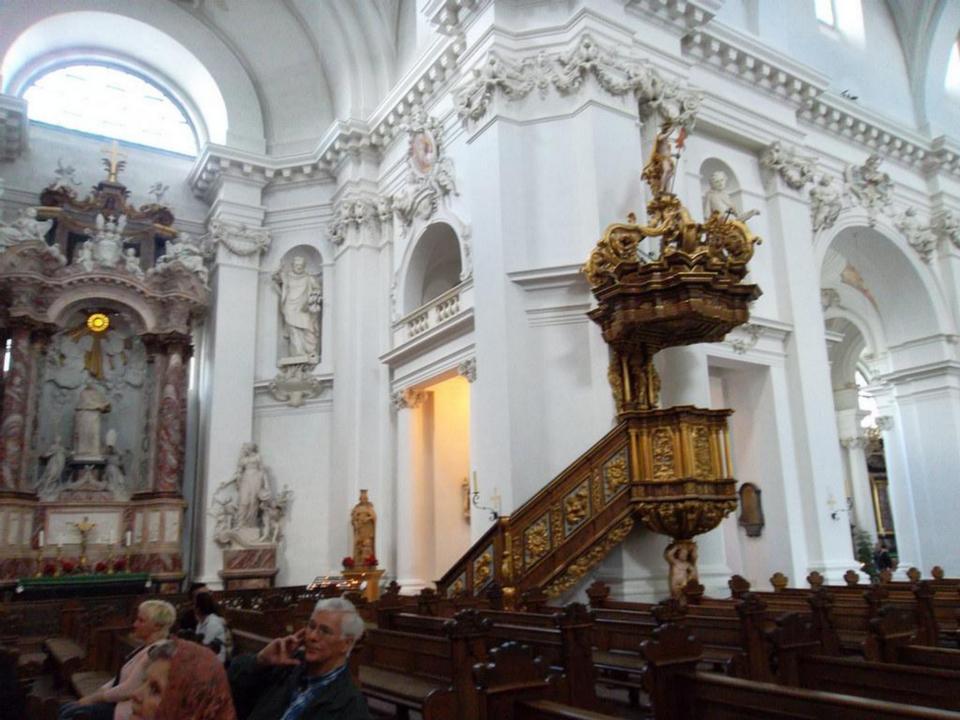

# Day 9, Wednesday, June 25

Würzburg: Excursion to Fulda and Bamberg

In the morning travel to Fulda, where St. Boniface, patron saint of Germany, founded a monastic mission in the 8<sup>th</sup> century as his main base from which to train and send missionaries throughout northern Europe. Visit Fulda's imposing pilgrimage cathedral and its crypt with the tomb of St. Boniface. Afterwards, travel to Bamberg with its splendid preserved Old Town. Visit the majestic Cathedral of St. Peter and St. George. It is the burial place of the only beatified German king, St. Henry II, and his wife St. Kunigunde. Bamberg was the center of evangelization of eastern Europe in the 11th century and numerous crusading parties left from Bamberg to fight against Moslem invaders. Walk through the Old Town before returning to Würzburg for dinner and overnight

## Fulda's Pilgrimage Cathedral