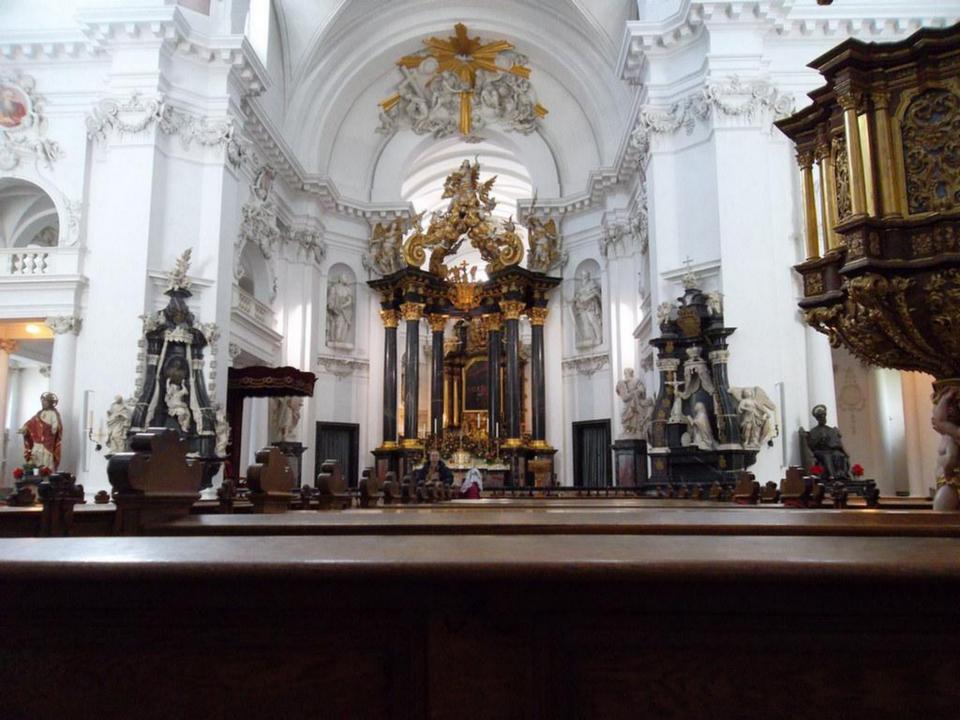

f St. Boniface. Afterwards, travel to Bamberg with its splendid preserved Old Town. Visit the majestic Cathedral of St. Peter and St. George. It is the burial place of the only beatified German king, St. Henry II, and his wife St. Kunigunde. Bamberg was the center of evangelization of eastern Europe in the 11th century and numerous crusading parties left from Bamberg to fight against Moslem invaders. Walk through the Old Town before returning to Würzburg for dinner and overnight

## Fulda's Pilgrimage Cathedral





## Cathedral of St. Peter and St. George Bamberg