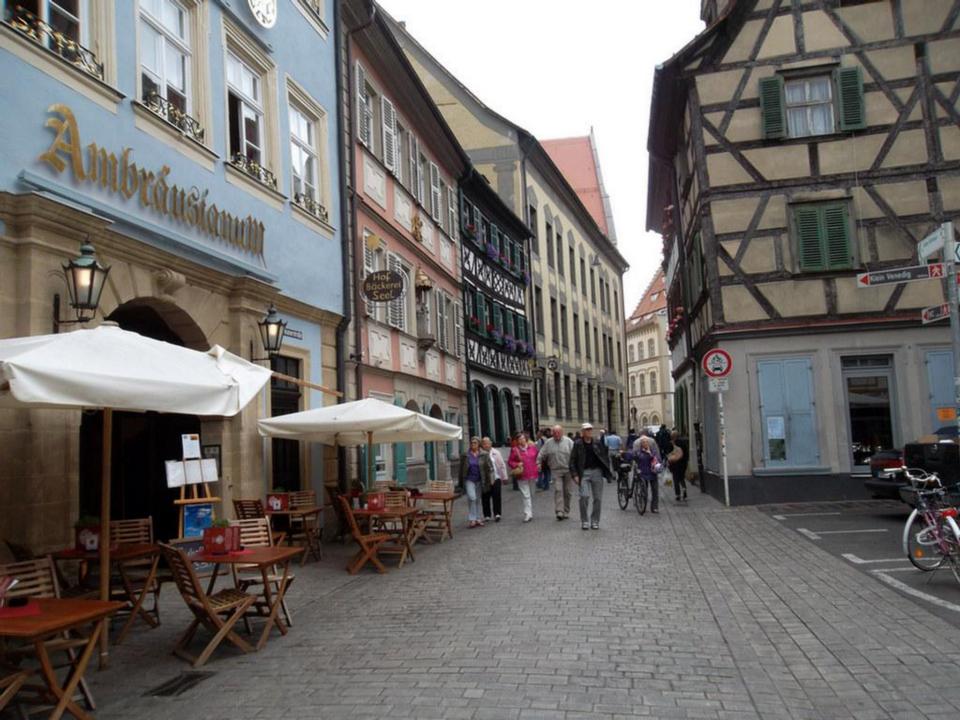

# Day 9, Wednesday, June 25

Würzburg: Excursion to Fulda and Bamberg

In the morning travel to Fulda, where St. Boniface, patron saint of Germany, founded a monastic mission in the 8<sup>th</sup> century as his main base from which to train and send missionaries throughout northern Europe. Visit Fulda's imposing pilgrimage cathedral and its crypt with the tomb of St. Boniface. Afterwards, travel to Bamberg with its splendid preserved Old Town. Visit the majestic Cathedral of St. Peter and St. George. It is the burial place of the only beatified German king, St. Henry II, and his wife St. Kunigunde. Bamberg was the center of evangelization of eastern Europe in the 11th century and numerous crusading parties left from Bamberg to fight against Moslem invaders. Walk through the Old Town before returning to Würzburg for dinner and overnight

## Cathedral of St. Peter and St. George Bamberg