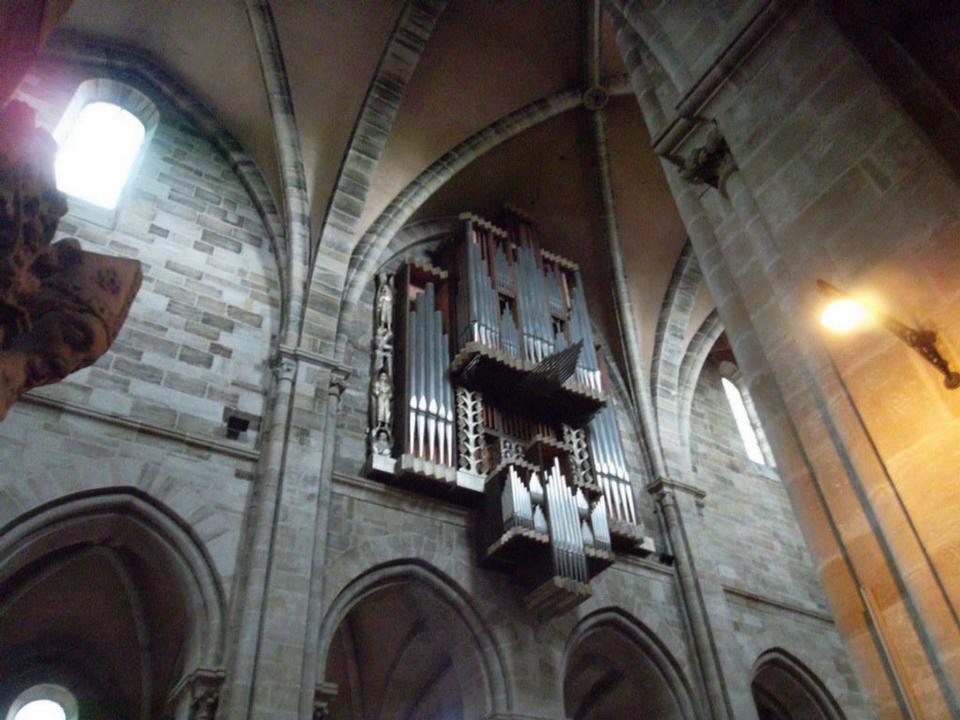

## Fulda's Pilgrimage Cathedral

# Day 9, Wednesday, June 25

Würzburg: Excursion to Fulda and Bamberg

In the morning travel to Fulda, where St. Boniface, patron saint of Germany, founded a monastic mission in the 8<sup>th</sup> century as his main base from which to train and send missionaries throughout northern Europe. Visit Fulda's imposing pilgrimage cathedral and its crypt with the tomb of St. Boniface. Afterwards, travel to Bamberg with its splendid preserved Old Town. Visit the majestic Cathedral of St. Peter and St. George. It is the burial place of the only beatified German king, St. Henry II, and his wife St. Kunigunde. Bamberg was the center of evangelization of eastern Europe in the 11th century and numerous crusading parties left from Bamberg to fight against Moslem invaders. Walk through the Old Town before returning to Würzburg for dinner and overnight