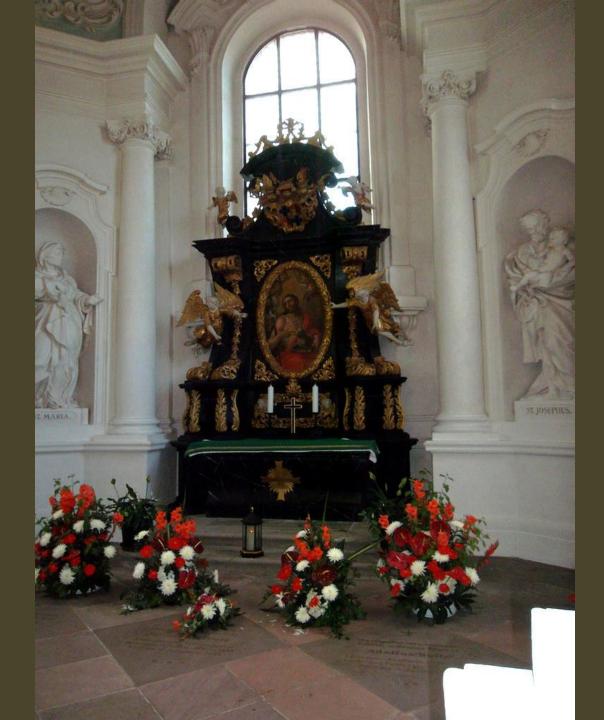

# Day 9, Wednesday, June 25

Würzburg: Excursion to Fulda and Bamberg

In the morning travel to Fulda, where St. Boniface, patron saint of Germany, founded a monastic mission in the 8<sup>th</sup> century as his main base from which to train and send missionaries throughout northern Europe. Visit Fulda's imposing pilgrimage cathedral and its crypt with the tomb of St. Boniface. Afterwards, travel to Bamberg with its splendid preserved Old Town. Visit the majestic Cathedral of St. Peter and St. George. It is the burial place of the only beatified German king, St. Henry II, and his wife St. Kunigunde. Bamberg was the center of evangelization of eastern Europe in the 11th century and numerous crusading parties left from Bamberg to fight against Moslem invaders. Walk through the Old Town before returning to Würzburg for dinner and overnight

## Cathedral of St. Peter and St. George Bamberg