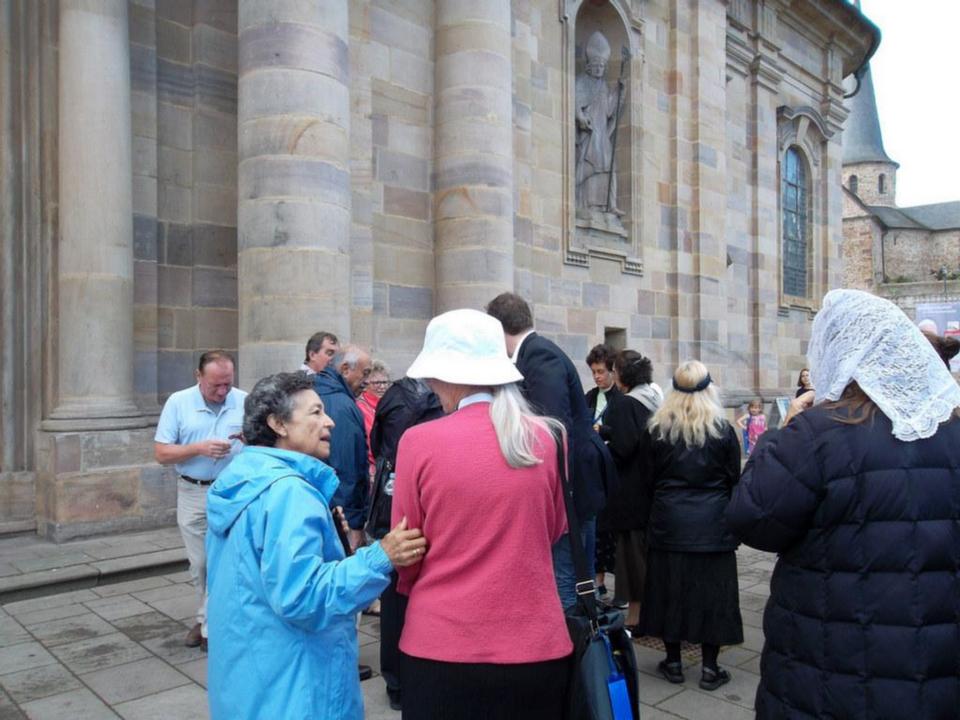

# Day 9, Wednesday, June 25

Würzburg: Excursion to Fulda and Bamberg

In the morning travel to Fulda, where St. Boniface, patron saint of Germany, founded a monastic mission in the 8<sup>th</sup> century as his main base from which to train and send missionaries throughout northern Europe. Visit Fulda's imposing pilgrimage cathedral and its crypt with the tomb of St. Boniface. Afterwards, travel to Bamberg with its splendid preserved Old Town. Visit the majestic Cathedral of St. Peter and St. George. It is the burial place of the only beatified German king, St. Henry II, and his wife St. Kunigunde. Bamberg was the center of evangelization of eastern Europe in the 11th century and numerous crusading parties left from Bamberg to fight against Moslem invaders. Walk through the Old Town before returning to Würzburg for dinner and overnight

## Fulda's Pilgrimage Cathedral