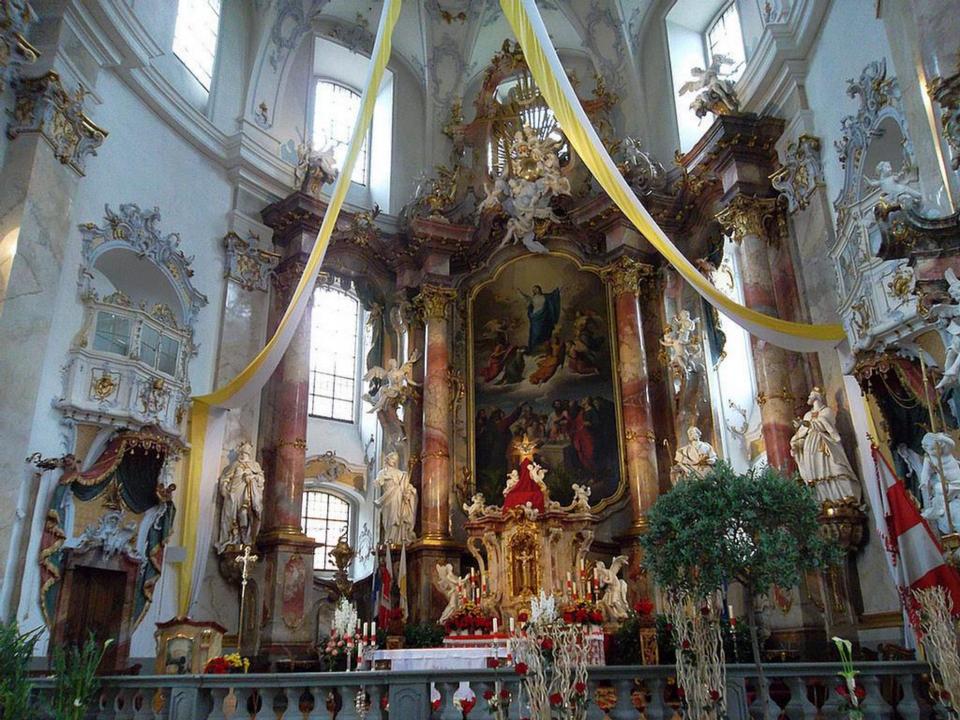

# Day 9, Wednesday, June 25

Würzburg: Excursion to Fulda and Bamberg

In the morning travel to Fulda, where St. Boniface, patron saint of Germany, founded a monastic mission in the 8<sup>th</sup> century as his main base from which to train and send missionaries throughout northern Europe. Visit Fulda's imposing pilgrimage cathedral and its crypt with the tomb of St. Boniface. Afterwards, travel to Bamberg with its splendid preserved Old Town. Visit the majestic Cathedral of St. Peter and St. George. It is the burial place of the only beatified German king, St. Henry II, and his wife St. Kunigunde. Bamberg was the center of evangelization of eastern Europe in the 11th century and numerous crusading parties left from Bamberg to fight against Moslem invaders. Walk through the Old Town before returning to Würzburg for dinner and overnight

## Fulda's Pilgrimage Cathedral