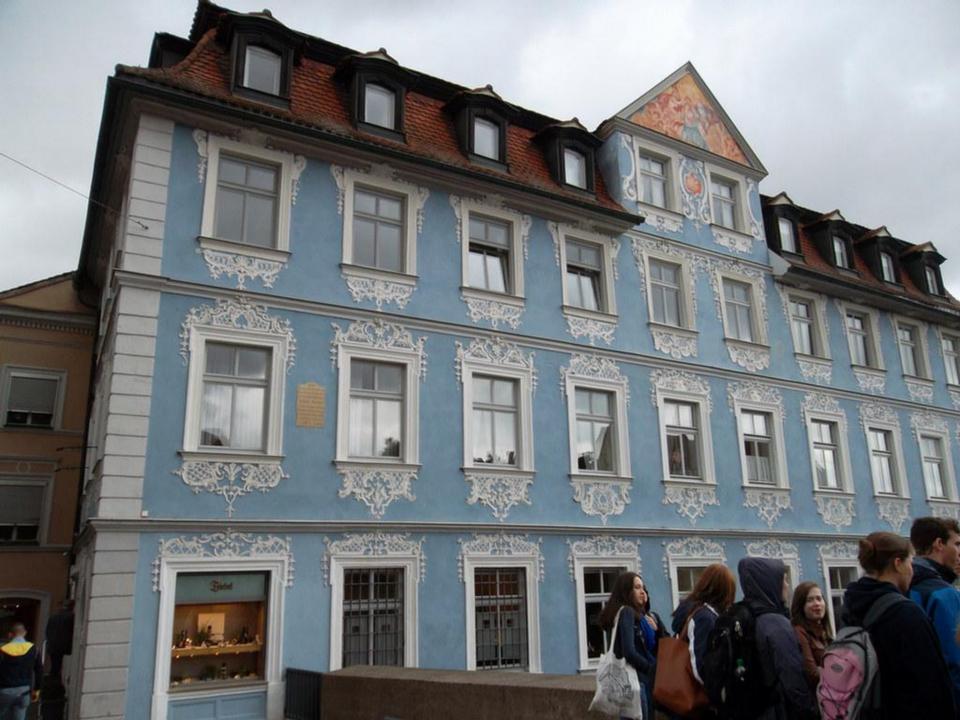

# Day 9, Wednesday, June 25

Würzburg: Excursion to Fulda and Bamberg

In the morning travel to Fulda, where St. Boniface, patron saint of Germany, founded a monastic mission in the 8<sup>th</sup> century as his main base from which to train and send missionaries throughout northern Europe. Visit Fulda's imposing pilgrimage cathedral and its crypt with the tomb of St. Boniface. Afterwards, travel to Bamberg with its splendid preserved Old Town. Visit the majestic Cathedral of St. Peter and St. George. It is the burial place of the only beatified German king, St. Henry II, and his wife St. Kunigunde. Bamberg was the center of evangelization of eastern Europe in the 11th century and numerous crusading parties left from Bamberg to fight against Moslem invaders. Walk through the Old Town before returning to Würzburg for dinner and overnight

## Cathedral of St. Peter and St. George Bamberg