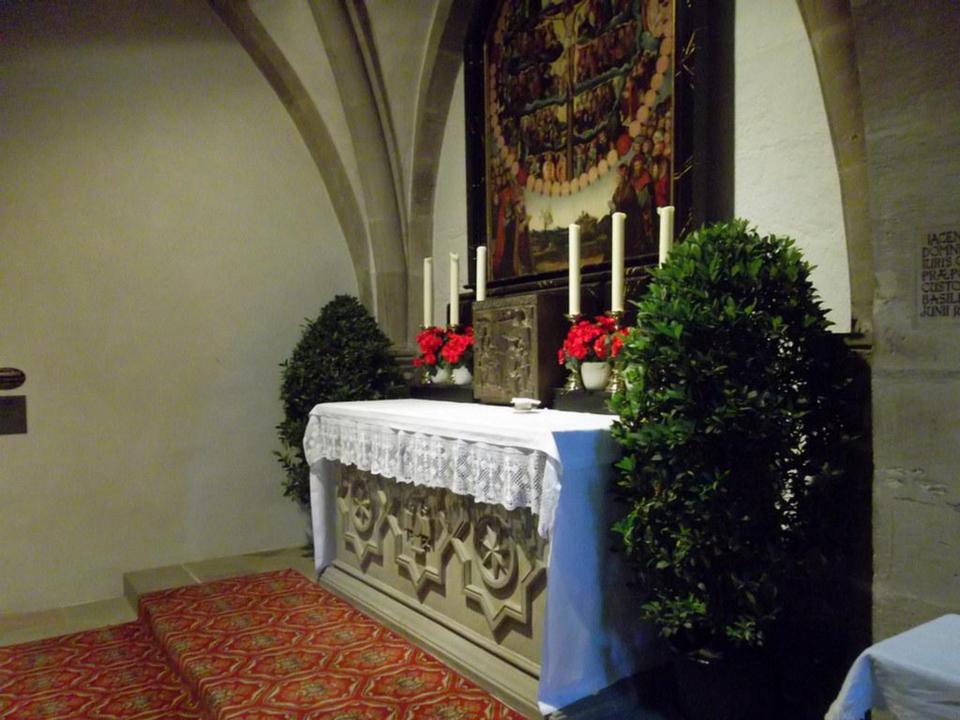

# Day 9, Wednesday, June 25

Würzburg: Excursion to Fulda and Bamberg

In the morning travel to Fulda, where St. Boniface, patron saint of Germany, founded a monastic mission in the 8<sup>th</sup> century as his main base from which to train and send missionaries throughout northern Europe. Visit Fulda's imposing pilgrimage cathedral and its crypt with the tomb of St. Boniface. Afterwards, travel to Bamberg with its splendid preserved Old Town. Visit the majestic Cathedral of St. Peter and St. George. It is the burial place of the only beatified German king, St. Henry II, and his wife St. Kunigunde. Bamberg was the center of evangelization of eastern Europe in the 11th century and numerous crusading parties left from Bamberg to fight against Moslem invaders. Walk through the Old Town before returning to Würzburg for dinner and overnight

## Fulda's Pilgrimage Cathedral