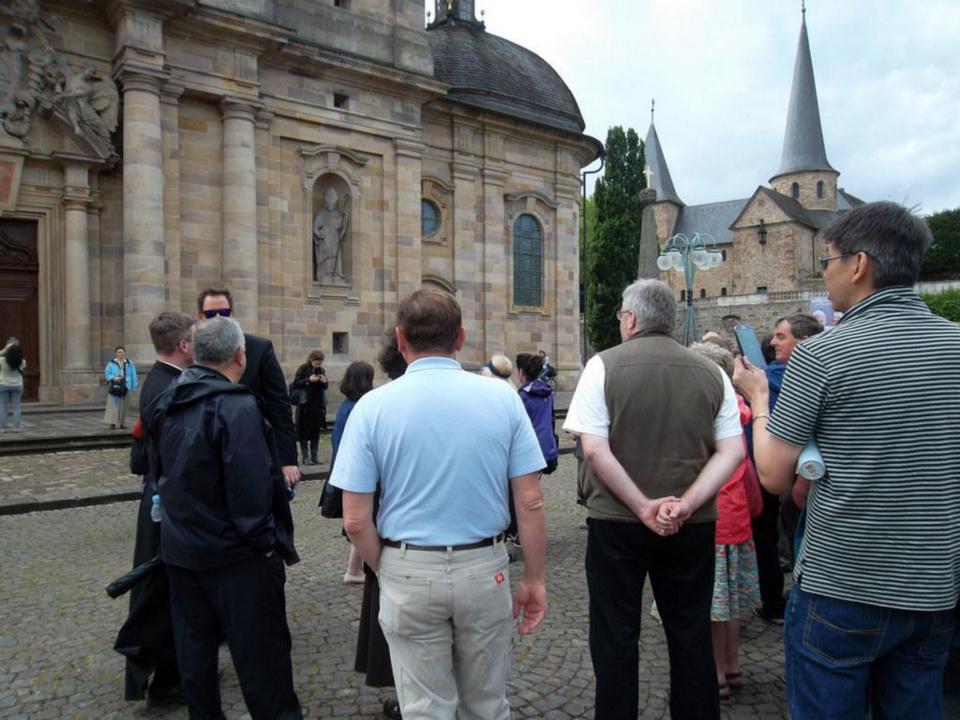

# Day 9, Wednesday, June 25

Würzburg: Excursion to Fulda and Bamberg

In the morning travel to Fulda, where St. Boniface, patron saint of Germany, founded a monastic mission in the 8<sup>th</sup> century as his main base from which to train and send missionaries throughout northern Europe. Visit Fulda's imposing pilgrimage cathedral and its crypt with the tomb of St. Boniface. Afterwards, travel to Bamberg with its splendid preserved Old Town. Visit the majestic Cathedral of St. Peter and St. George. It is the burial place of the only beatified German king, St. Henry II, and his wife St. Kunigunde. Bamberg was the center of evangelization of eastern Europe in the 11th century and numerous crusading parties left from Bamberg to fight against Moslem invaders. Walk through the Old Town before returning to Würzburg for dinner and overnight

## Fulda's Pilgrimage Cathedral