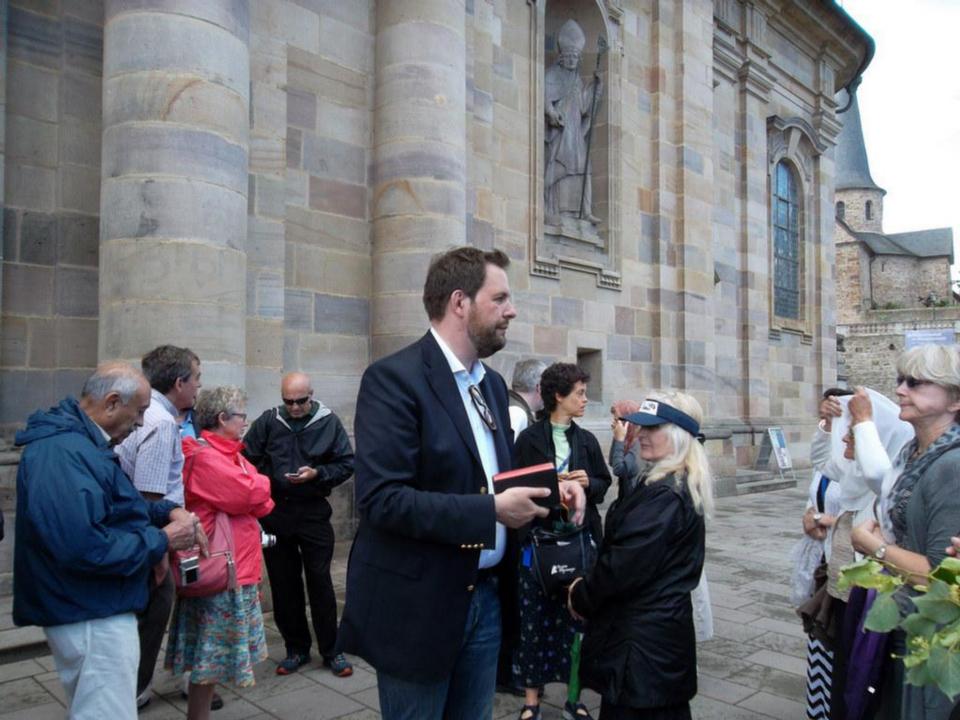

# Day 9, Wednesday, June 25

Würzburg: Excursion to Fulda and Bamberg

In the morning travel to Fulda, where St. Boniface, patron saint of Germany, founded a monastic mission in the 8<sup>th</sup> century as his main base from which to train and send missionaries throughout northern Europe. Visit Fulda's imposing pilgrimage cathedral and its crypt with the tomb of St. Boniface. Afterwards, travel to Bamberg with its splendid preserved Old Town. Visit the majestic Cathedral of St. Peter and St. George. It is the burial place of the only beatified German king, St. Henry II, and his wife St. Kunigunde. Bamberg was the center of evangelization of eastern Europe in the 11th century and numerous crusading parties left from Bamberg to fight against Moslem invaders. Walk through the Old Town before returning to Würzburg for dinner and overnight

## Fulda's Pilgrimage Cathedral