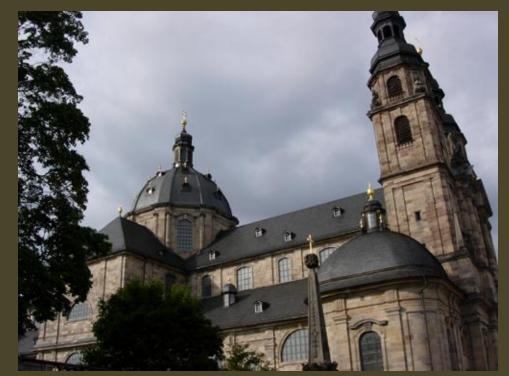

# Day 9, Wednesday, June 25

Würzburg: Excursion to Fulda and Bamberg

In the morning travel to Fulda, where St. Boniface, patron saint of Germany, founded a monastic mission in the 8<sup>th</sup> century as his main base from which to train and send missionaries throughout northern Europe. Visit Fulda's imposing pilgrimage cathedral and its crypt with the tomb of St. Boniface. Afterwards, travel to Bamberg with its splendid preserved Old Town. Visit the majestic Cathedral of St. Peter and St. George. It is the burial place of the only beatified German king, St. Henry II, and his wife St. Kunigunde. Bamberg was the center of evangelization of eastern Europe in the 11th century and numerous crusading parties left from Bamberg to fight against Moslem invaders. Walk through the Old Town before returning to Würzburg for dinner and overnight

## Fulda's Pilgrimage Cathedral