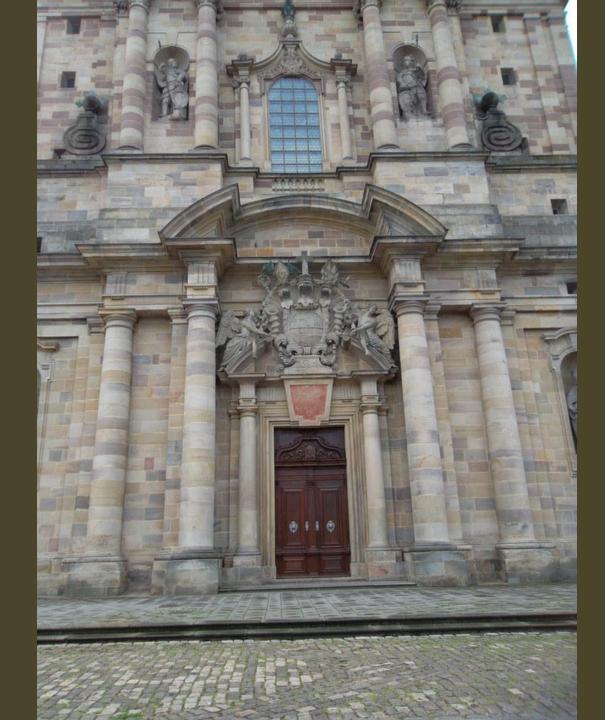

# Day 9, Wednesday, June 25

Würzburg: Excursion to Fulda and Bamberg

In the morning travel to Fulda, where St. Boniface, patron saint of Germany, founded a monastic mission in the 8<sup>th</sup> century as his main base from which to train and send missionaries throughout northern Europe. Visit Fulda's imposing pilgrimage cathedral and its crypt with the tomb of St. Boniface. Afterwards, travel to Bamberg with its splendid preserved Old Town. Visit the majestic Cathedral of St. Peter and St. George. It is the burial place of the only beatified German king, St. Henry II, and his wife St. Kunigunde. Bamberg was the center of evangelization of eastern Europe in the 11th century and numerous crusading parties left from Bamberg to fight against Moslem invaders. Walk through the Old Town before returning to Würzburg for dinner and overnight

## Fulda's Pilgrimage Cathedral