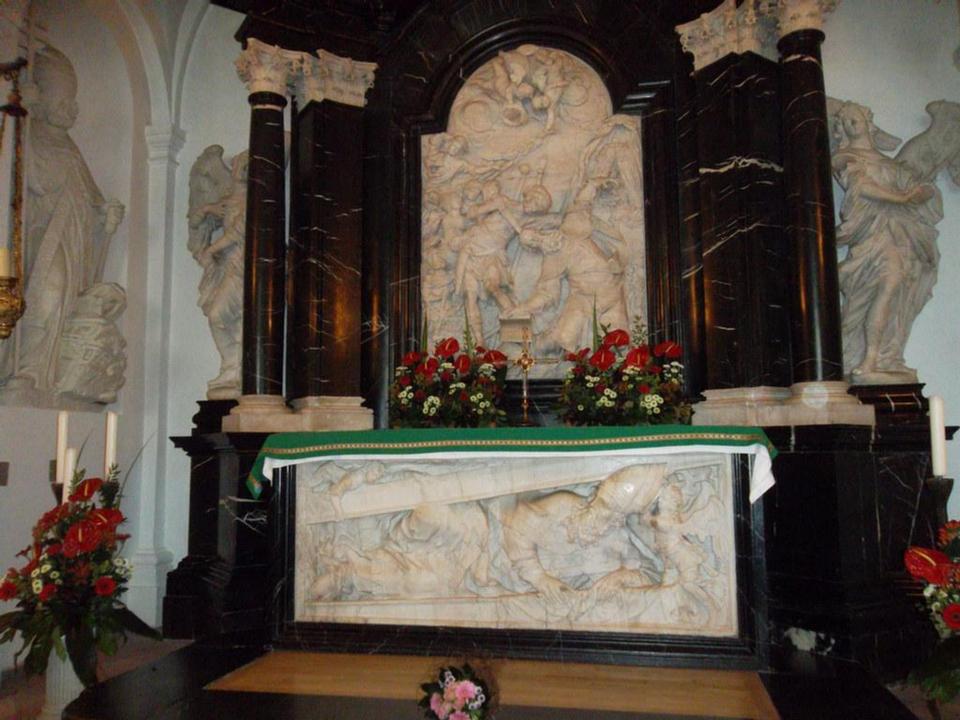

# Day 9, Wednesday, June 25

Würzburg: Excursion to Fulda and Bamberg

In the morning travel to Fulda, where St. Boniface, patron saint of Germany, founded a monastic mission in the 8<sup>th</sup> century as his main base from which to train and send missionaries throughout northern Europe. Visit Fulda's imposing pilgrimage cathedral and its crypt with the tomb of St. Boniface. Afterwards, travel to Bamberg with its splendid preserved Old Town. Visit the majestic Cathedral of St. Peter and St. George. It is the burial place of the only beatified German king, St. Henry II, and his wife St. Kunigunde. Bamberg was the center of evangelization of eastern Europe in the 11th century and numerous crusading parties left from Bamberg to fight against Moslem invaders. Walk through the Old Town before returning to Würzburg for dinner and overnight

## Cathedral of St. Peter and St. George Bamberg