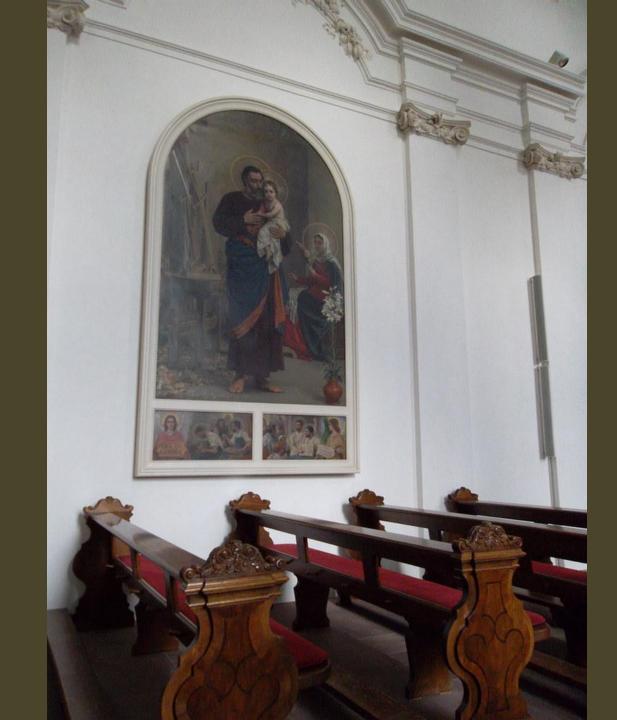

tomb of St. Boniface. Afterwards, travel to Bamberg with its splendid preserved Old Town. Visit the majestic Cathedral of St. Peter and St. George. It is the burial place of the only beatified German king, St. Henry II, and his wife St. Kunigunde. Bamberg was the center of evangelization of eastern Europe in the 11th century and numerous crusading parties left from Bamberg to fight against Moslem invaders. Walk through the Old Town before returning to Würzburg for dinner and overnight

## Fulda's Pilgrimage Cathedral





## Cathedral of St. Peter and St. George Bamberg