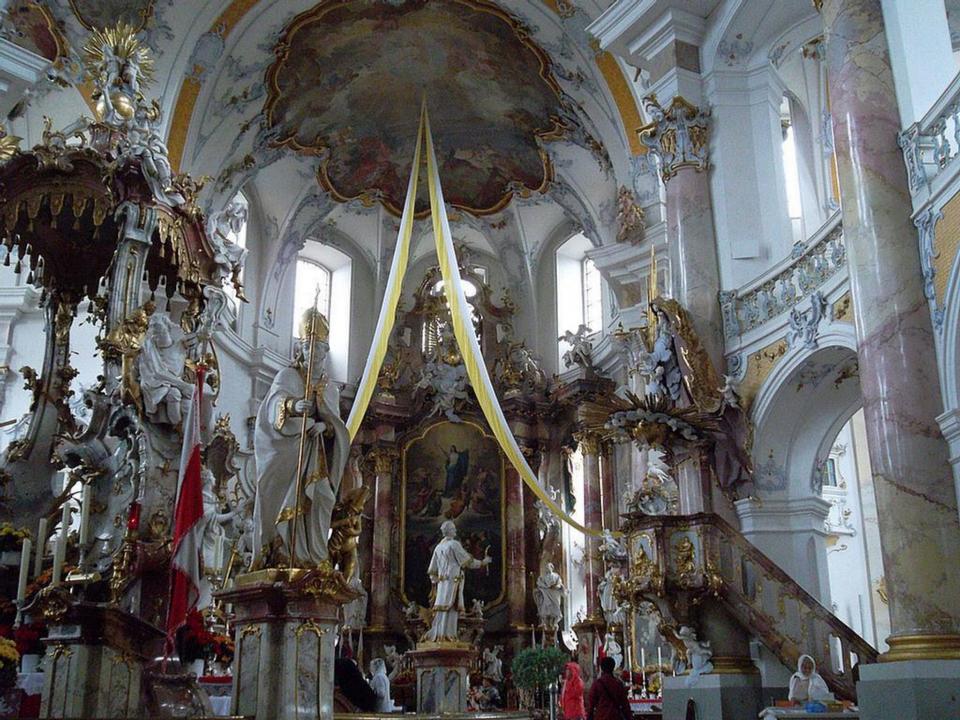

# Day 9, Wednesday, June 25

Würzburg: Excursion to Fulda and Bamberg

In the morning travel to Fulda, where St. Boniface, patron saint of Germany, founded a monastic mission in the 8<sup>th</sup> century as his main base from which to train and send missionaries throughout northern Europe. Visit Fulda's imposing pilgrimage cathedral and its crypt with the tomb of St. Boniface. Afterwards, travel to Bamberg with its splendid preserved Old Town. Visit the majestic Cathedral of St. Peter and St. George. It is the burial place of the only beatified German king, St. Henry II, and his wife St. Kunigunde. Bamberg was the center of evangelization of eastern Europe in the 11th century and numerous crusading parties left from Bamberg to fight against Moslem invaders. Walk through the Old Town before returning to Würzburg for dinner and overnight

## Cathedral of St. Peter and St. George Bamberg