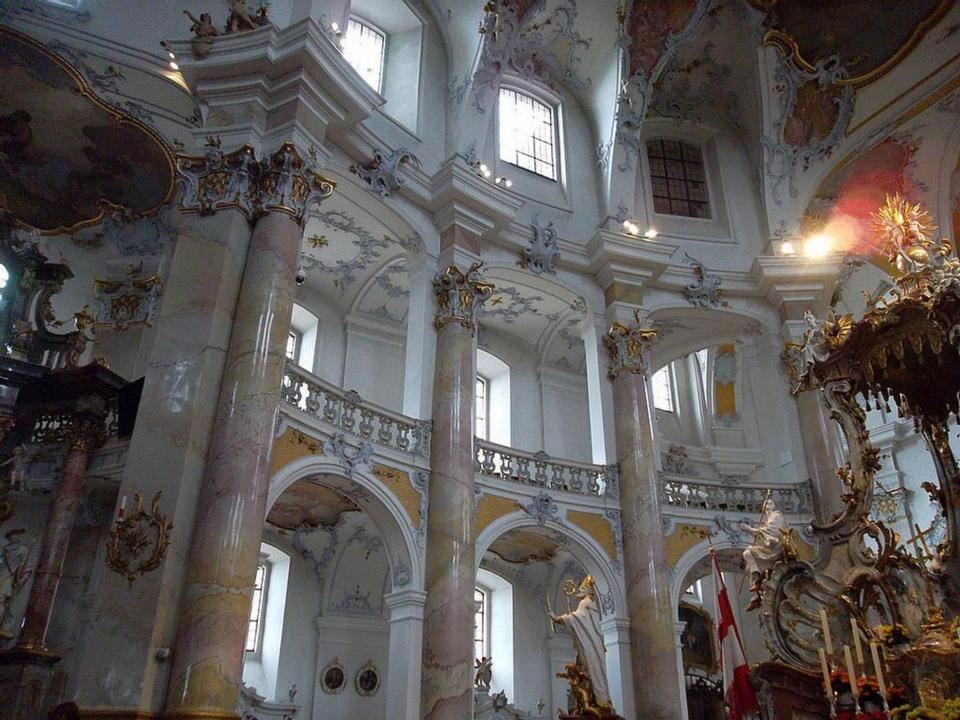

# Day 9, Wednesday, June 25

Würzburg: Excursion to Fulda and Bamberg

In the morning travel to Fulda, where St. Boniface, patron saint of Germany, founded a monastic mission in the 8<sup>th</sup> century as his main base from which to train and send missionaries throughout northern Europe. Visit Fulda's imposing pilgrimage cathedral and its crypt with the tomb of St. Boniface. Afterwards, travel to Bamberg with its splendid preserved Old Town. Visit the majestic Cathedral of St. Peter and St. George. It is the burial place of the only beatified German king, St. Henry II, and his wife St. Kunigunde. Bamberg was the center of evangelization of eastern Europe in the 11th century and numerous crusading parties left from Bamberg to fight against Moslem invaders. Walk through the Old Town before returning to Würzburg for dinner and overnight

## Fulda's Pilgrimage Cathedral