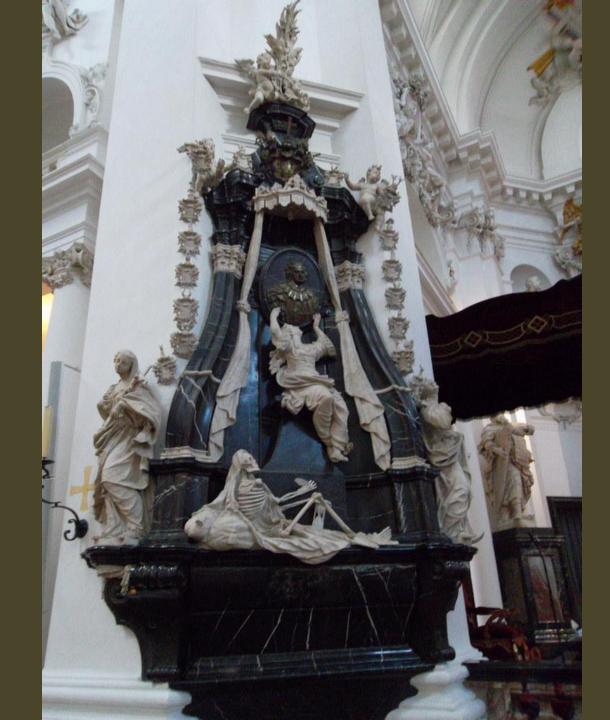

# Day 9, Wednesday, June 25

Würzburg: Excursion to Fulda and Bamberg

In the morning travel to Fulda, where St. Boniface, patron saint of Germany, founded a monastic mission in the 8<sup>th</sup> century as his main base from which to train and send missionaries throughout northern Europe. Visit Fulda's imposing pilgrimage cathedral and its crypt with the tomb of St. Boniface. Afterwards, travel to Bamberg with its splendid preserved Old Town. Visit the majestic Cathedral of St. Peter and St. George. It is the burial place of the only beatified German king, St. Henry II, and his wife St. Kunigunde. Bamberg was the center of evangelization of eastern Europe in the 11th century and numerous crusading parties left from Bamberg to fight against Moslem invaders. Walk through the Old Town before returning to Würzburg for dinner and overnight

## Cathedral of St. Peter and St. George Bamberg