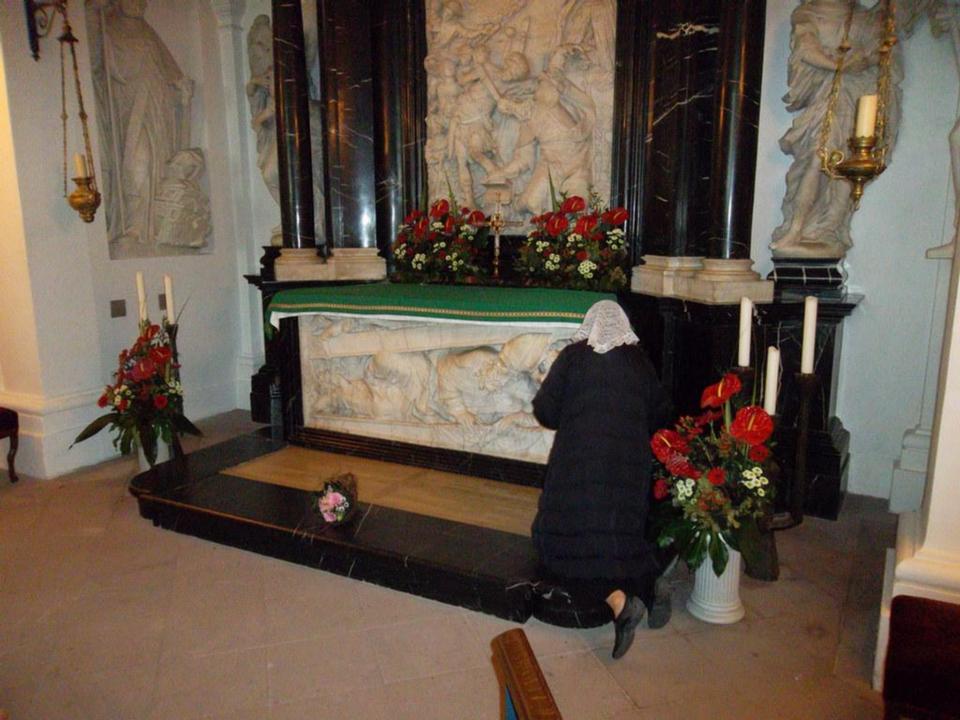

# Day 9, Wednesday, June 25

Würzburg: Excursion to Fulda and Bamberg

In the morning travel to Fulda, where St. Boniface, patron saint of Germany, founded a monastic mission in the 8<sup>th</sup> century as his main base from which to train and send missionaries throughout northern Europe. Visit Fulda's imposing pilgrimage cathedral and its crypt with the tomb of St. Boniface. Afterwards, travel to Bamberg with its splendid preserved Old Town. Visit the majestic Cathedral of St. Peter and St. George. It is the burial place of the only beatified German king, St. Henry II, and his wife St. Kunigunde. Bamberg was the center of evangelization of eastern Europe in the 11th century and numerous crusading parties left from Bamberg to fight against Moslem invaders. Walk through the Old Town before returning to Würzburg for dinner and overnight

## Fulda's Pilgrimage Cathedral