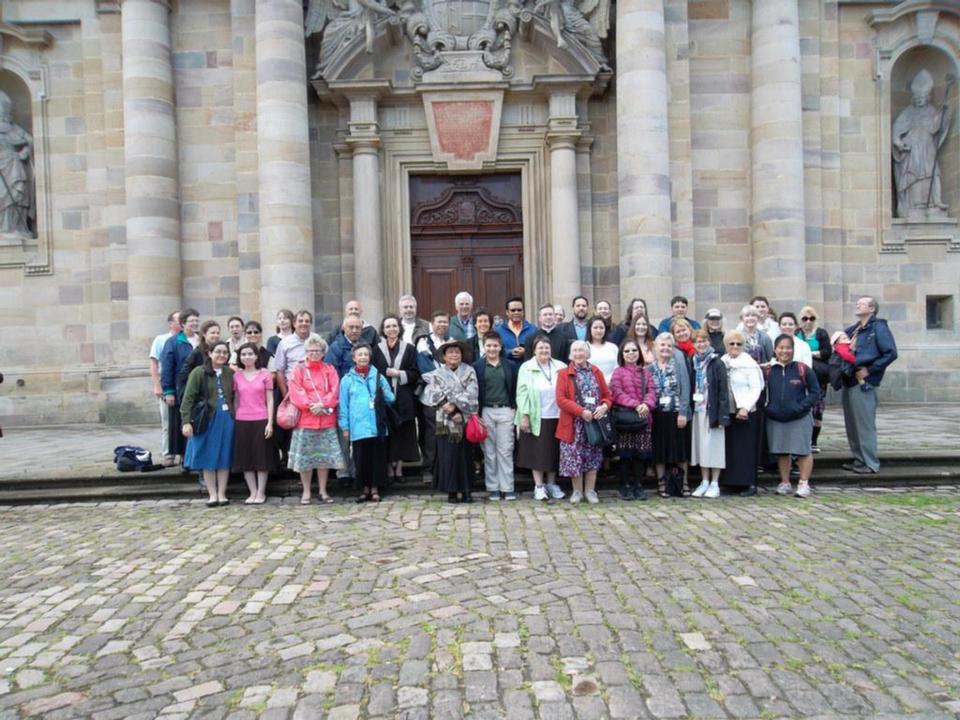

# Day 9, Wednesday, June 25

Würzburg: Excursion to Fulda and Bamberg

In the morning travel to Fulda, where St. Boniface, patron saint of Germany, founded a monastic mission in the 8<sup>th</sup> century as his main base from which to train and send missionaries throughout northern Europe. Visit Fulda's imposing pilgrimage cathedral and its crypt with the tomb of St. Boniface. Afterwards, travel to Bamberg with its splendid preserved Old Town. Visit the majestic Cathedral of St. Peter and St. George. It is the burial place of the only beatified German king, St. Henry II, and his wife St. Kunigunde. Bamberg was the center of evangelization of eastern Europe in the 11th century and numerous crusading parties left from Bamberg to fight against Moslem invaders. Walk through the Old Town before returning to Würzburg for dinner and overnight

## Cathedral of St. Peter and St. George Bamberg