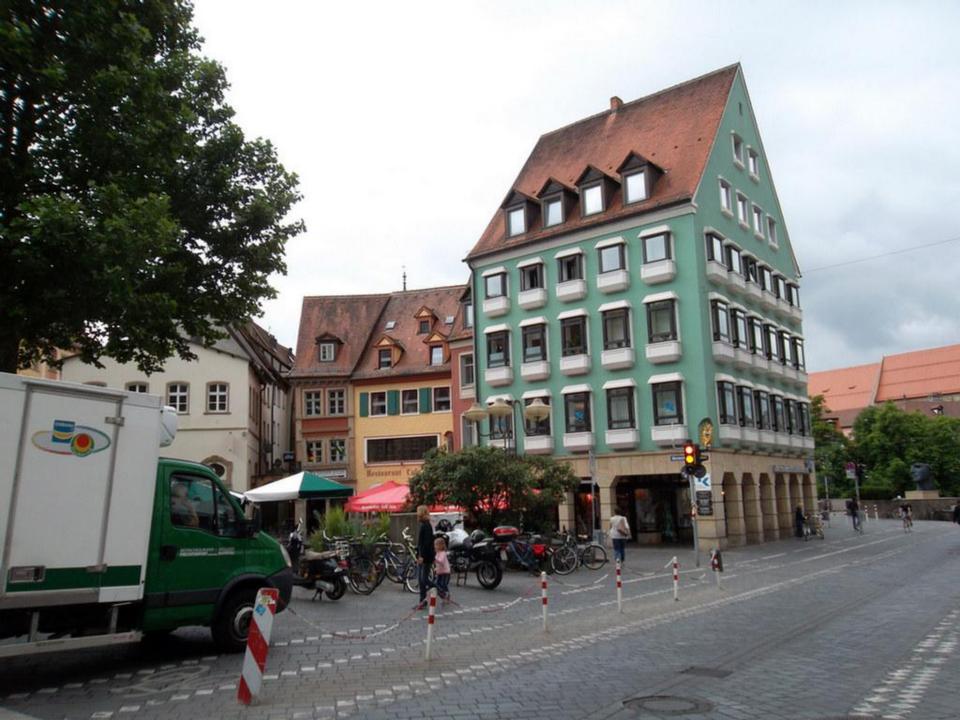

# Day 9, Wednesday, June 25

Würzburg: Excursion to Fulda and Bamberg

In the morning travel to Fulda, where St. Boniface, patron saint of Germany, founded a monastic mission in the 8<sup>th</sup> century as his main base from which to train and send missionaries throughout northern Europe. Visit Fulda's imposing pilgrimage cathedral and its crypt with the tomb of St. Boniface. Afterwards, travel to Bamberg with its splendid preserved Old Town. Visit the majestic Cathedral of St. Peter and St. George. It is the burial place of the only beatified German king, St. Henry II, and his wife St. Kunigunde. Bamberg was the center of evangelization of eastern Europe in the 11th century and numerous crusading parties left from Bamberg to fight against Moslem invaders. Walk through the Old Town before returning to Würzburg for dinner and overnight

## Cathedral of St. Peter and St. George Bamberg