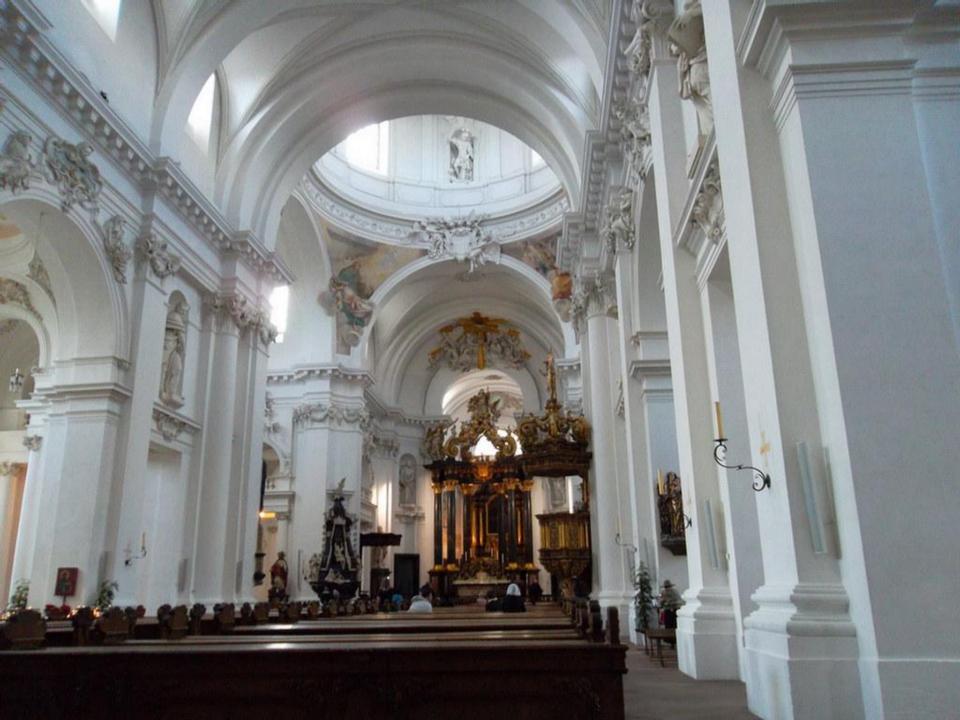

mage cathedral and its crypt with the tomb of St. Boniface. Afterwards, travel to Bamberg with its splendid preserved Old Town. Visit the majestic Cathedral of St. Peter and St. George. It is the burial place of the only beatified German king, St. Henry II, and his wife St. Kunigunde. Bamberg was the center of evangelization of eastern Europe in the 11th century and numerous crusading parties left from Bamberg to fight against Moslem invaders. Walk through the Old Town before returning to Würzburg for dinner and overnight

## Fulda's Pilgrimage Cathedral





## Cathedral of St. Peter and St. George Bamberg