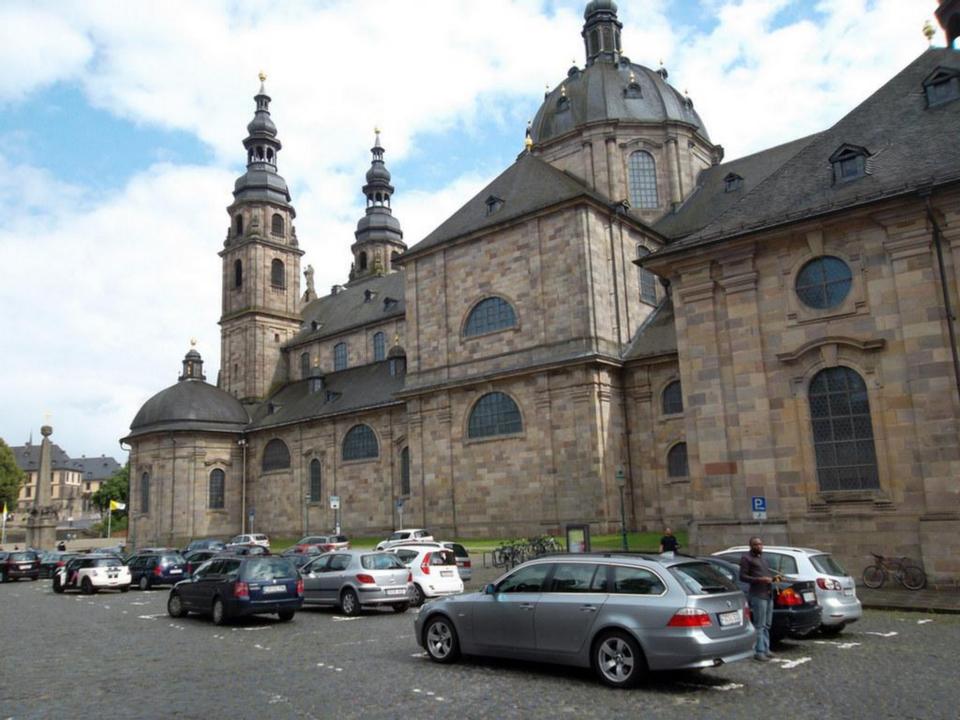

# Day 9, Wednesday, June 25

Würzburg: Excursion to Fulda and Bamberg

In the morning travel to Fulda, where St. Boniface, patron saint of Germany, founded a monastic mission in the 8<sup>th</sup> century as his main base from which to train and send missionaries throughout northern Europe. Visit Fulda's imposing pilgrimage cathedral and its crypt with the tomb of St. Boniface. Afterwards, travel to Bamberg with its splendid preserved Old Town. Visit the majestic Cathedral of St. Peter and St. George. It is the burial place of the only beatified German king, St. Henry II, and his wife St. Kunigunde. Bamberg was the center of evangelization of eastern Europe in the 11th century and numerous crusading parties left from Bamberg to fight against Moslem invaders. Walk through the Old Town before returning to Würzburg for dinner and overnight

## Fulda's Pilgrimage Cathedral