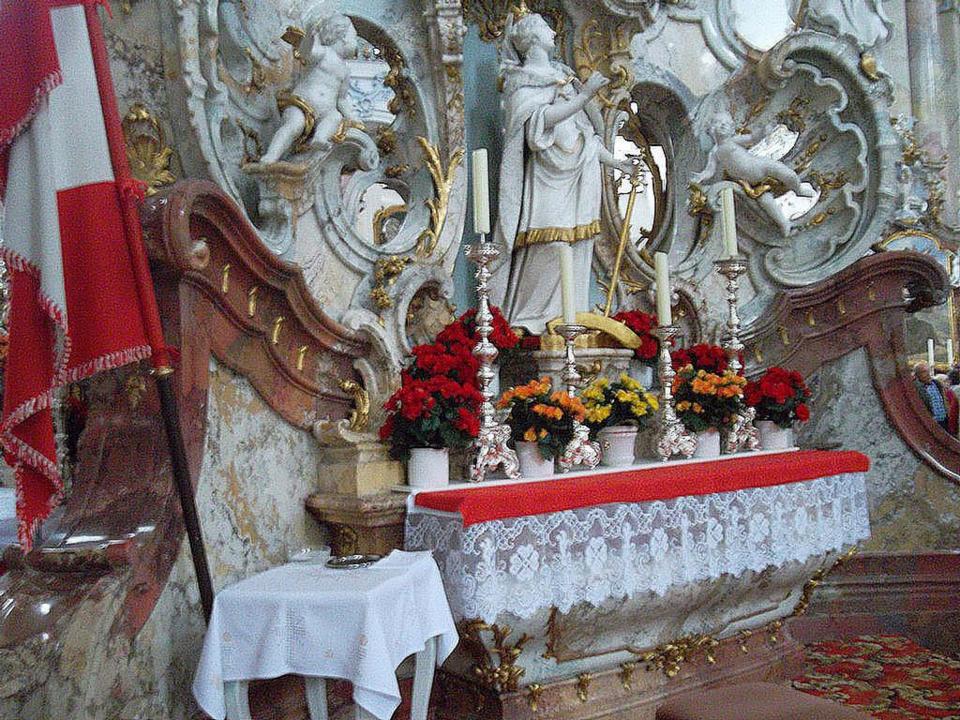

# Day 9, Wednesday, June 25

Würzburg: Excursion to Fulda and Bamberg

In the morning travel to Fulda, where St. Boniface, patron saint of Germany, founded a monastic mission in the 8<sup>th</sup> century as his main base from which to train and send missionaries throughout northern Europe. Visit Fulda's imposing pilgrimage cathedral and its crypt with the tomb of St. Boniface. Afterwards, travel to Bamberg with its splendid preserved Old Town. Visit the majestic Cathedral of St. Peter and St. George. It is the burial place of the only beatified German king, St. Henry II, and his wife St. Kunigunde. Bamberg was the center of evangelization of eastern Europe in the 11th century and numerous crusading parties left from Bamberg to fight against Moslem invaders. Walk through the Old Town before returning to Würzburg for dinner and overnight

## Fulda's Pilgrimage Cathedral