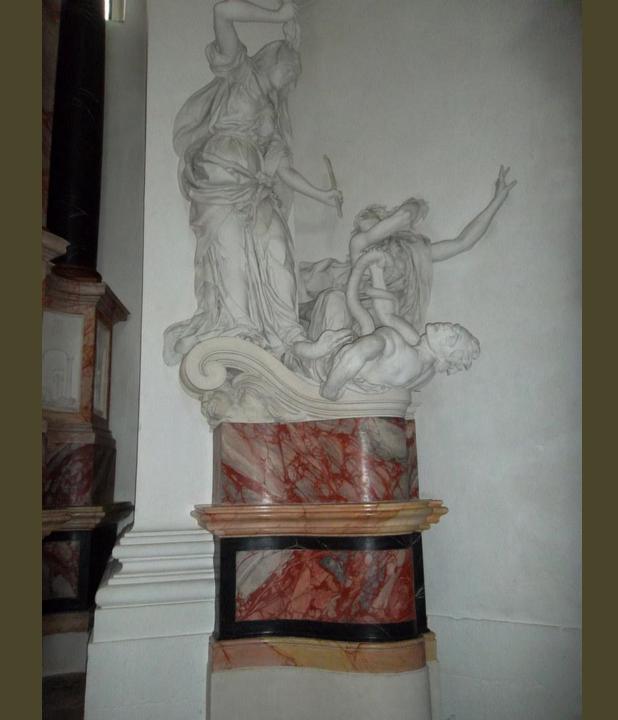

al and its crypt with the tomb of St. Boniface. Afterwards, travel to Bamberg with its splendid preserved Old Town. Visit the majestic Cathedral of St. Peter and St. George. It is the burial place of the only beatified German king, St. Henry II, and his wife St. Kunigunde. Bamberg was the center of evangelization of eastern Europe in the 11th century and numerous crusading parties left from Bamberg to fight against Moslem invaders. Walk through the Old Town before returning to Würzburg for dinner and overnight

## Fulda's Pilgrimage Cathedral





## Cathedral of St. Peter and St. George Bamberg