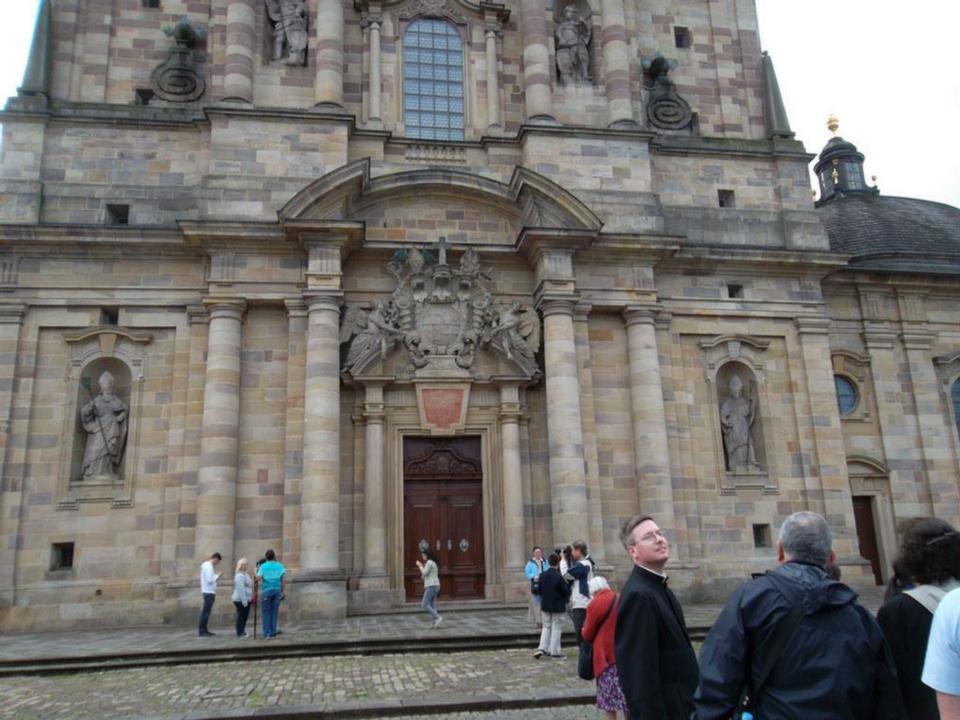

# Day 9, Wednesday, June 25

Würzburg: Excursion to Fulda and Bamberg

In the morning travel to Fulda, where St. Boniface, patron saint of Germany, founded a monastic mission in the 8<sup>th</sup> century as his main base from which to train and send missionaries throughout northern Europe. Visit Fulda's imposing pilgrimage cathedral and its crypt with the tomb of St. Boniface. Afterwards, travel to Bamberg with its splendid preserved Old Town. Visit the majestic Cathedral of St. Peter and St. George. It is the burial place of the only beatified German king, St. Henry II, and his wife St. Kunigunde. Bamberg was the center of evangelization of eastern Europe in the 11th century and numerous crusading parties left from Bamberg to fight against Moslem invaders. Walk through the Old Town before returning to Würzburg for dinner and overnight

## Fulda's Pilgrimage Cathedral