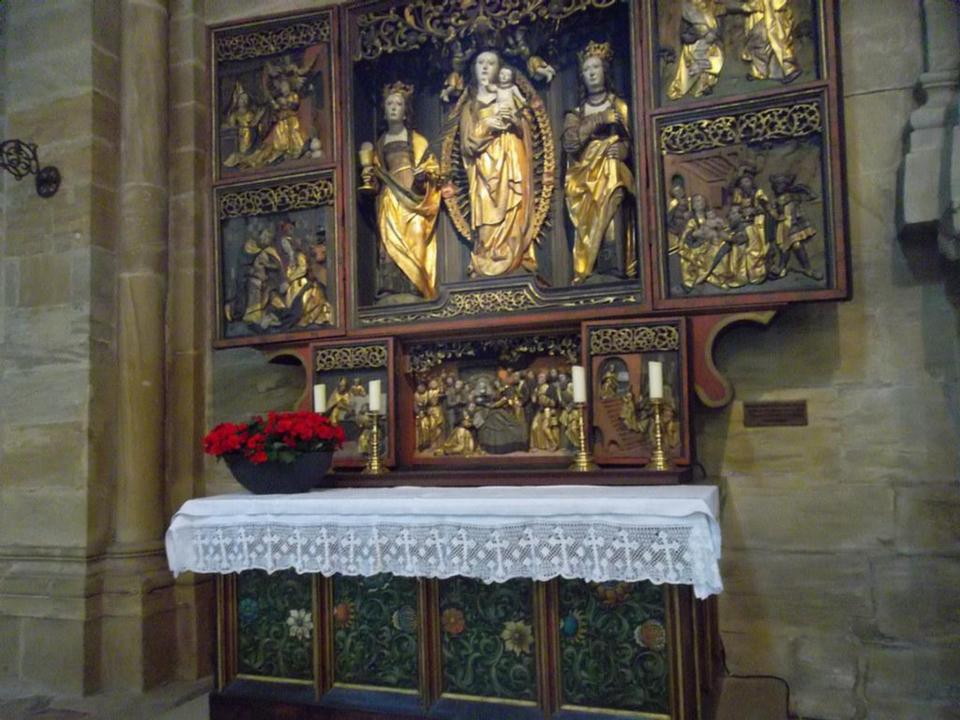

from which to train and send missionaries throughout northern Europe. Visit Fulda's imposing pilgrimage cathedral and its crypt with the tomb of St. Boniface. Afterwards, travel to Bamberg with its splendid preserved Old Town. Visit the majestic Cathedral of St. Peter and St. George. It is the burial place of the only beatified German king, St. Henry II, and his wife St. Kunigunde. Bamberg was the center of evangelization of eastern Europe in the 11th century and numerous crusading parties left from Bamberg to fight against Moslem invaders. Walk through the Old Town before returning to Würzburg for dinner and overnight

## Fulda's Pilgrimage Cathedral





## Cathedral of St. Peter and St. George Bamberg