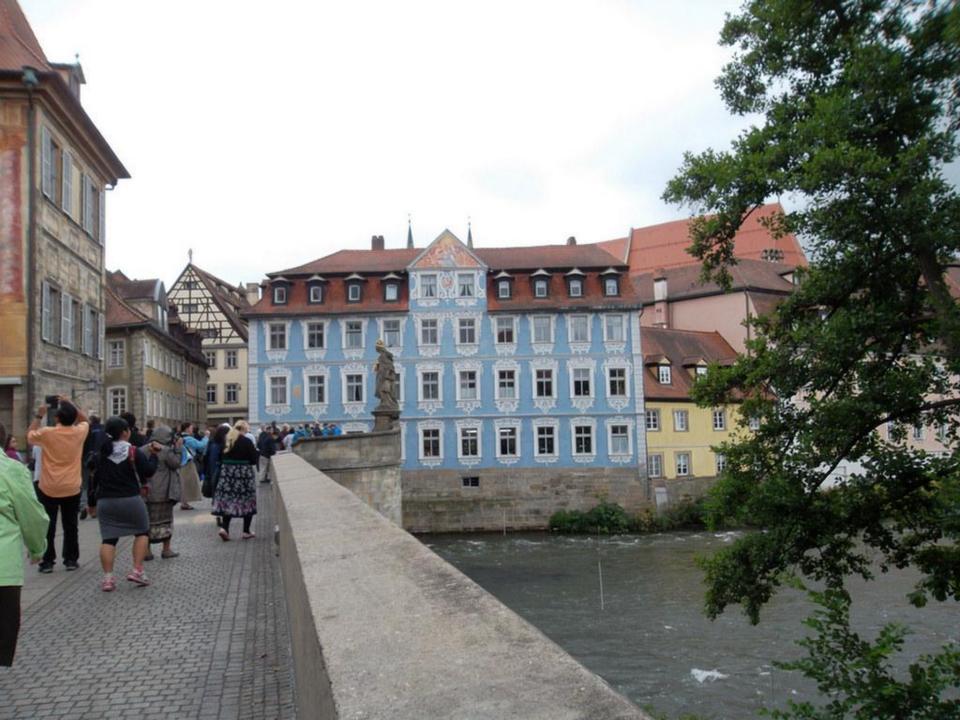

# Day 9, Wednesday, June 25

Würzburg: Excursion to Fulda and Bamberg

In the morning travel to Fulda, where St. Boniface, patron saint of Germany, founded a monastic mission in the 8<sup>th</sup> century as his main base from which to train and send missionaries throughout northern Europe. Visit Fulda's imposing pilgrimage cathedral and its crypt with the tomb of St. Boniface. Afterwards, travel to Bamberg with its splendid preserved Old Town. Visit the majestic Cathedral of St. Peter and St. George. It is the burial place of the only beatified German king, St. Henry II, and his wife St. Kunigunde. Bamberg was the center of evangelization of eastern Europe in the 11th century and numerous crusading parties left from Bamberg to fight against Moslem invaders. Walk through the Old Town before returning to Würzburg for dinner and overnight