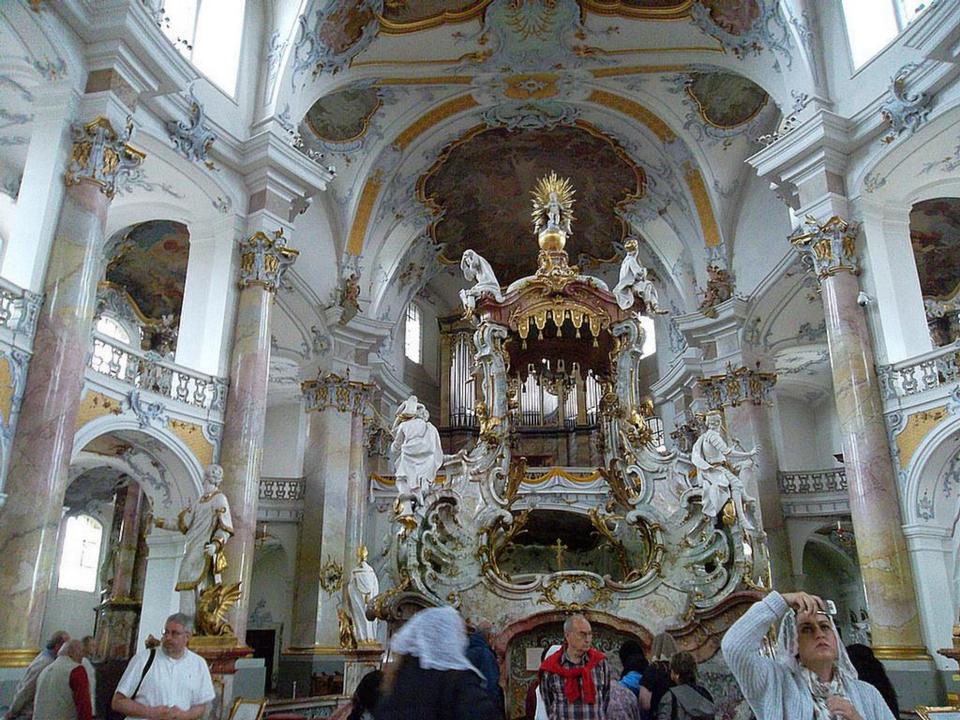

# Day 9, Wednesday, June 25

Würzburg: Excursion to Fulda and Bamberg

In the morning travel to Fulda, where St. Boniface, patron saint of Germany, founded a monastic mission in the 8<sup>th</sup> century as his main base from which to train and send missionaries throughout northern Europe. Visit Fulda's imposing pilgrimage cathedral and its crypt with the tomb of St. Boniface. Afterwards, travel to Bamberg with its splendid preserved Old Town. Visit the majestic Cathedral of St. Peter and St. George. It is the burial place of the only beatified German king, St. Henry II, and his wife St. Kunigunde. Bamberg was the center of evangelization of eastern Europe in the 11th century and numerous crusading parties left from Bamberg to fight against Moslem invaders. Walk through the Old Town before returning to Würzburg for dinner and overnight

## Fulda's Pilgrimage Cathedral