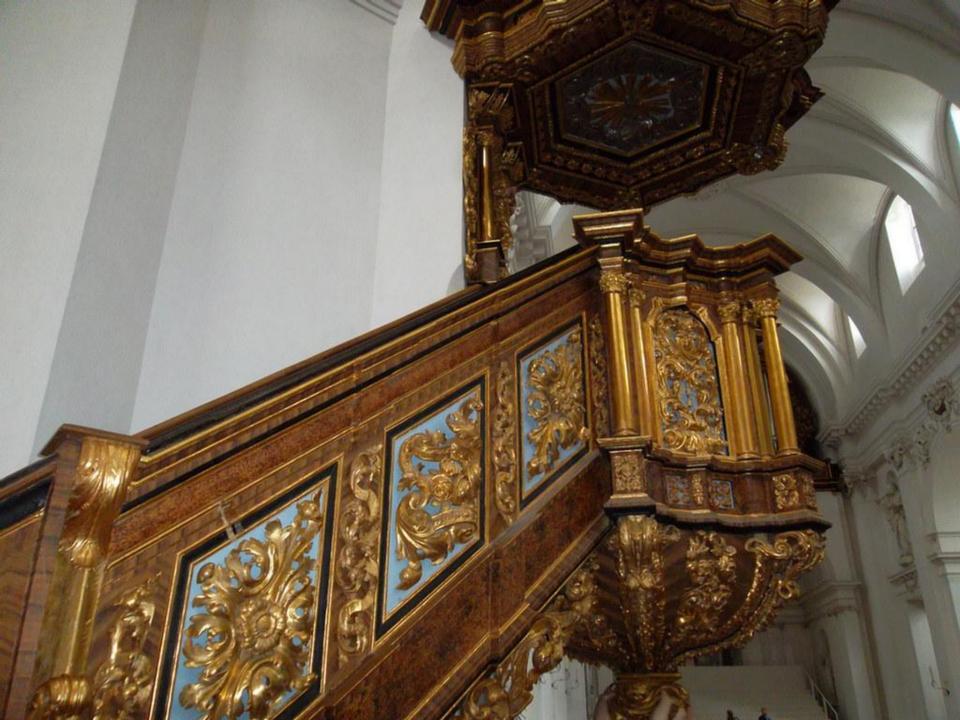

of St. Boniface. Afterwards, travel to Bamberg with its splendid preserved Old Town. Visit the majestic Cathedral of St. Peter and St. George. It is the burial place of the only beatified German king, St. Henry II, and his wife St. Kunigunde. Bamberg was the center of evangelization of eastern Europe in the 11th century and numerous crusading parties left from Bamberg to fight against Moslem invaders. Walk through the Old Town before returning to Würzburg for dinner and overnight

## Fulda's Pilgrimage Cathedral





## Cathedral of St. Peter and St. George Bamberg