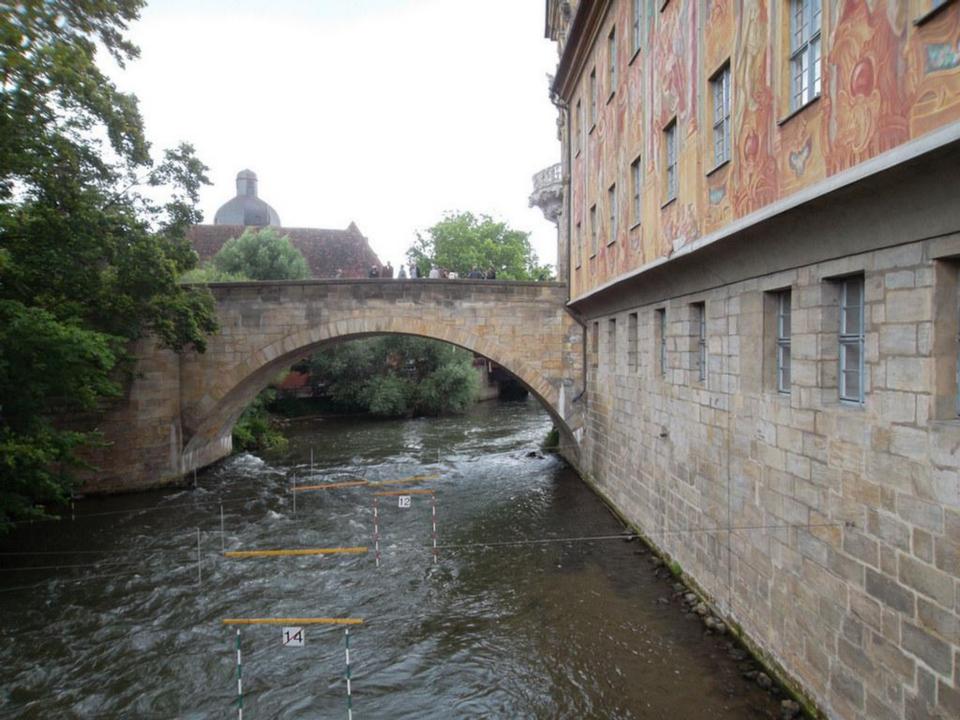

# Day 9, Wednesday, June 25

Würzburg: Excursion to Fulda and Bamberg

In the morning travel to Fulda, where St. Boniface, patron saint of Germany, founded a monastic mission in the 8<sup>th</sup> century as his main base from which to train and send missionaries throughout northern Europe. Visit Fulda's imposing pilgrimage cathedral and its crypt with the tomb of St. Boniface. Afterwards, travel to Bamberg with its splendid preserved Old Town. Visit the majestic Cathedral of St. Peter and St. George. It is the burial place of the only beatified German king, St. Henry II, and his wife St. Kunigunde. Bamberg was the center of evangelization of eastern Europe in the 11th century and numerous crusading parties left from Bamberg to fight against Moslem invaders. Walk through the Old Town before returning to Würzburg for dinner and overnight