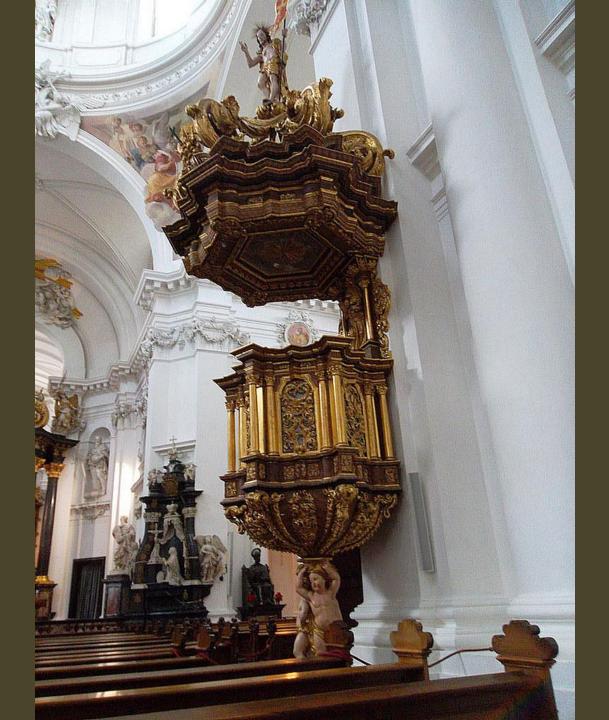

# Day 9, Wednesday, June 25

Würzburg: Excursion to Fulda and Bamberg

In the morning travel to Fulda, where St. Boniface, patron saint of Germany, founded a monastic mission in the 8<sup>th</sup> century as his main base from which to train and send missionaries throughout northern Europe. Visit Fulda's imposing pilgrimage cathedral and its crypt with the tomb of St. Boniface. Afterwards, travel to Bamberg with its splendid preserved Old Town. Visit the majestic Cathedral of St. Peter and St. George. It is the burial place of the only beatified German king, St. Henry II, and his wife St. Kunigunde. Bamberg was the center of evangelization of eastern Europe in the 11th century and numerous crusading parties left from Bamberg to fight against Moslem invaders. Walk through the Old Town before returning to Würzburg for dinner and overnight

## Fulda's Pilgrimage Cathedral