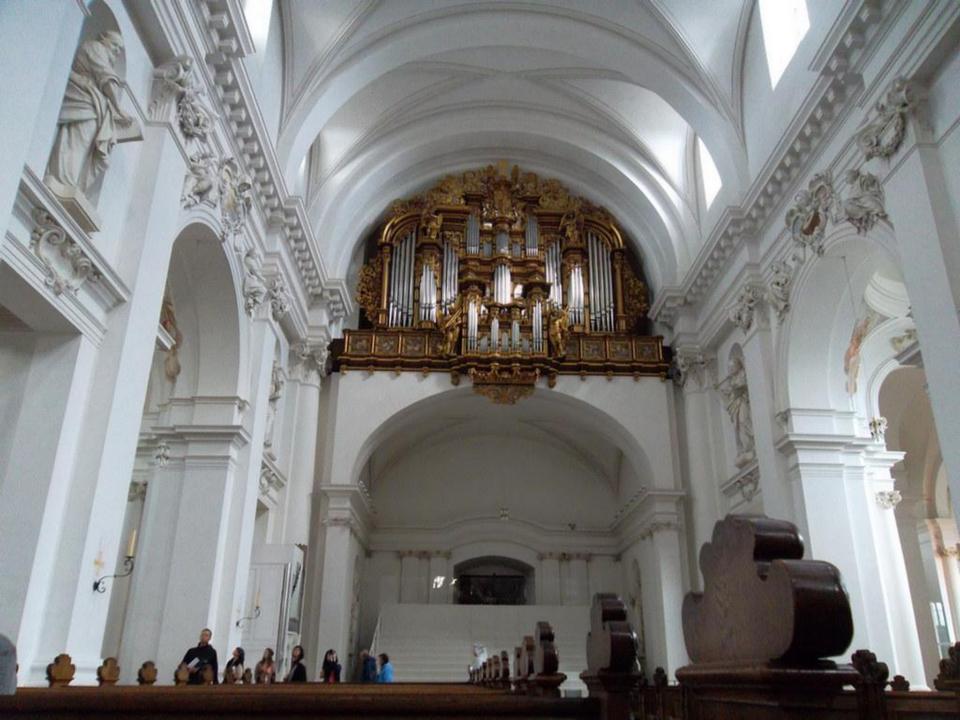

# Day 9, Wednesday, June 25

Würzburg: Excursion to Fulda and Bamberg

In the morning travel to Fulda, where St. Boniface, patron saint of Germany, founded a monastic mission in the 8<sup>th</sup> century as his main base from which to train and send missionaries throughout northern Europe. Visit Fulda's imposing pilgrimage cathedral and its crypt with the tomb of St. Boniface. Afterwards, travel to Bamberg with its splendid preserved Old Town. Visit the majestic Cathedral of St. Peter and St. George. It is the burial place of the only beatified German king, St. Henry II, and his wife St. Kunigunde. Bamberg was the center of evangelization of eastern Europe in the 11th century and numerous crusading parties left from Bamberg to fight against Moslem invaders. Walk through the Old Town before returning to Würzburg for dinner and overnight

## Fulda's Pilgrimage Cathedral