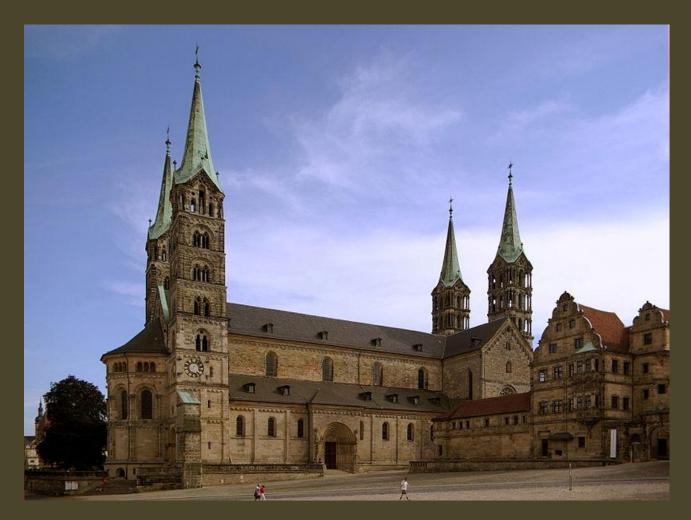

# Day 9, Wednesday, June 25

Würzburg: Excursion to Fulda and Bamberg

In the morning travel to Fulda, where St. Boniface, patron saint of Germany, founded a monastic mission in the 8<sup>th</sup> century as his main base from which to train and send missionaries throughout northern Europe. Visit Fulda's imposing pilgrimage cathedral and its crypt with the tomb of St. Boniface. Afterwards, travel to Bamberg with its splendid preserved Old Town. Visit the majestic Cathedral of St. Peter and St. George. It is the burial place of the only beatified German king, St. Henry II, and his wife St. Kunigunde. Bamberg was the center of evangelization of eastern Europe in the 11th century and numerous crusading parties left from Bamberg to fight against Moslem invaders. Walk through the Old Town before returning to Würzburg for dinner and overnight

## Cathedral of St. Peter and St. George Bamberg