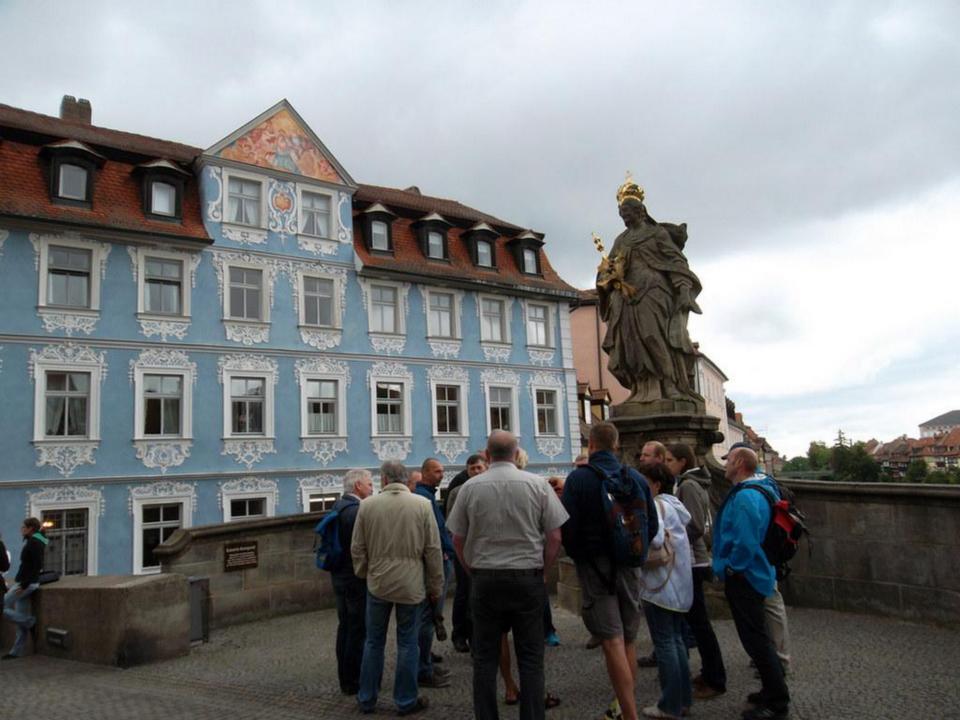

# Day 9, Wednesday, June 25

Würzburg: Excursion to Fulda and Bamberg

In the morning travel to Fulda, where St. Boniface, patron saint of Germany, founded a monastic mission in the 8<sup>th</sup> century as his main base from which to train and send missionaries throughout northern Europe. Visit Fulda's imposing pilgrimage cathedral and its crypt with the tomb of St. Boniface. Afterwards, travel to Bamberg with its splendid preserved Old Town. Visit the majestic Cathedral of St. Peter and St. George. It is the burial place of the only beatified German king, St. Henry II, and his wife St. Kunigunde. Bamberg was the center of evangelization of eastern Europe in the 11th century and numerous crusading parties left from Bamberg to fight against Moslem invaders. Walk through the Old Town before returning to Würzburg for dinner and overnight