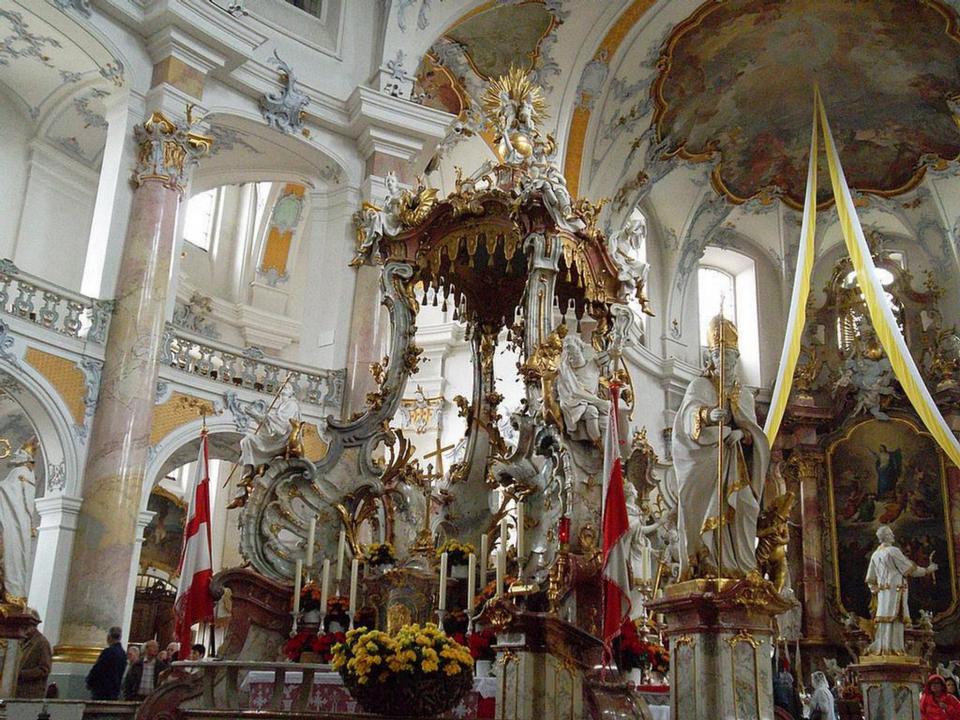

# Day 9, Wednesday, June 25

Würzburg: Excursion to Fulda and Bamberg

In the morning travel to Fulda, where St. Boniface, patron saint of Germany, founded a monastic mission in the 8<sup>th</sup> century as his main base from which to train and send missionaries throughout northern Europe. Visit Fulda's imposing pilgrimage cathedral and its crypt with the tomb of St. Boniface. Afterwards, travel to Bamberg with its splendid preserved Old Town. Visit the majestic Cathedral of St. Peter and St. George. It is the burial place of the only beatified German king, St. Henry II, and his wife St. Kunigunde. Bamberg was the center of evangelization of eastern Europe in the 11th century and numerous crusading parties left from Bamberg to fight against Moslem invaders. Walk through the Old Town before returning to Würzburg for dinner and overnight

## Cathedral of St. Peter and St. George Bamberg