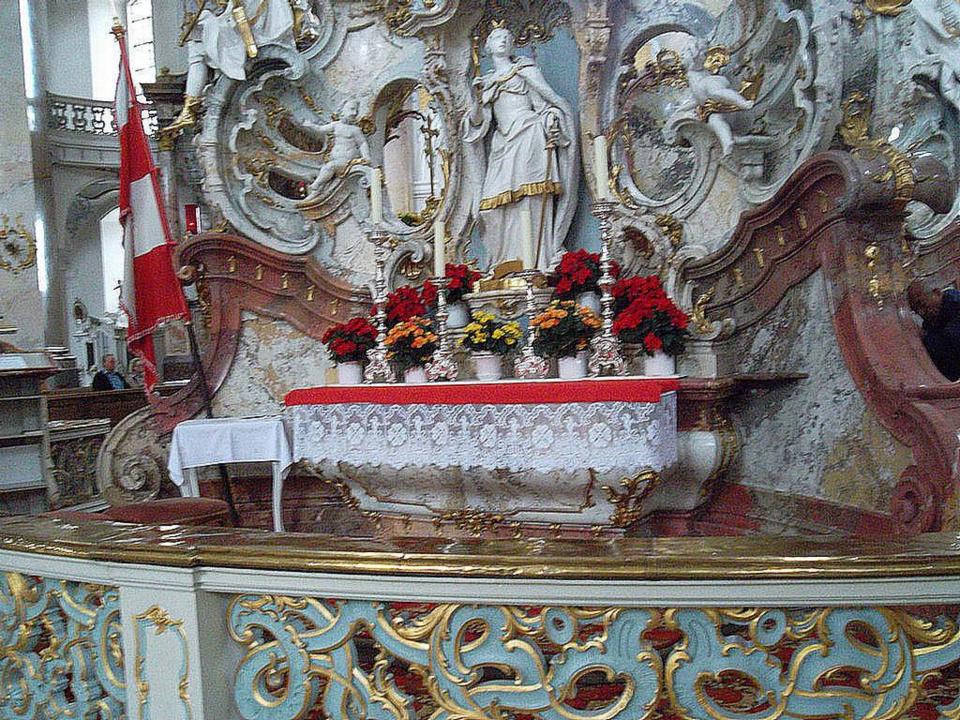

# Day 9, Wednesday, June 25

Würzburg: Excursion to Fulda and Bamberg

In the morning travel to Fulda, where St. Boniface, patron saint of Germany, founded a monastic mission in the 8<sup>th</sup> century as his main base from which to train and send missionaries throughout northern Europe. Visit Fulda's imposing pilgrimage cathedral and its crypt with the tomb of St. Boniface. Afterwards, travel to Bamberg with its splendid preserved Old Town. Visit the majestic Cathedral of St. Peter and St. George. It is the burial place of the only beatified German king, St. Henry II, and his wife St. Kunigunde. Bamberg was the center of evangelization of eastern Europe in the 11th century and numerous crusading parties left from Bamberg to fight against Moslem invaders. Walk through the Old Town before returning to Würzburg for dinner and overnight

## Fulda's Pilgrimage Cathedral