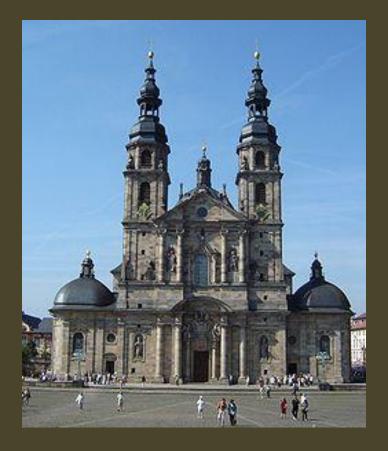

# Day 9, Wednesday, June 25

Würzburg: Excursion to Fulda and Bamberg

In the morning travel to Fulda, where St. Boniface, patron saint of Germany, founded a monastic mission in the 8<sup>th</sup> century as his main base from which to train and send missionaries throughout northern Europe. Visit Fulda's imposing pilgrimage cathedral and its crypt with the tomb of St. Boniface. Afterwards, travel to Bamberg with its splendid preserved Old Town. Visit the majestic Cathedral of St. Peter and St. George. It is the burial place of the only beatified German king, St. Henry II, and his wife St. Kunigunde. Bamberg was the center of evangelization of eastern Europe in the 11th century and numerous crusading parties left from Bamberg to fight against Moslem invaders. Walk through the Old Town before returning to Würzburg for dinner and overnight

## Fulda's Pilgrimage Cathedral