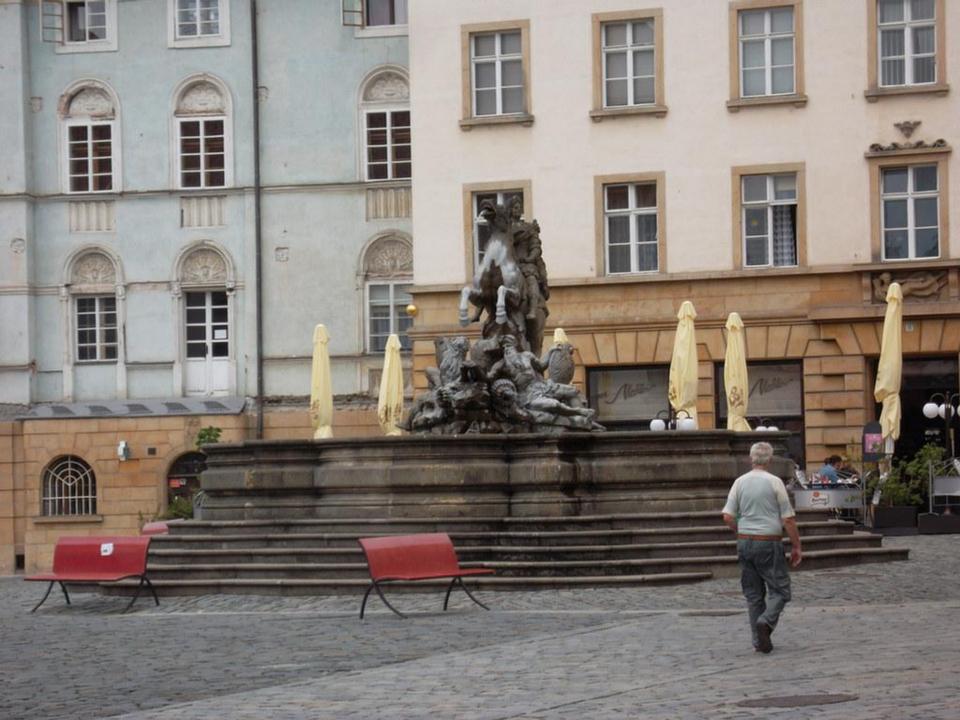

hotmail.com

## Day 6, Sunday, June 22

#### Kraków – Olomouc - Prague

Journey to Prague, with a stop in Olomouc, the ecclesiastical metropolis and historical capital city of Moravia in the Czech Republic. Visit the pilgrimage site of Our Lady of the Holy Little Hill, built in the late 17th, early 18th century in the Baroque style. Then, enjoy a tour of Olomouc's main sites and magnificent churches, Afterwards, continue to Prague for dinner and overnight.



Olomouc City Square

# IBIS PRAHA WENCESLAS SQUARE HOTEL





Katerinska 36 12000 PRAGUE CZECH REPUBLIC

Prague, two nights

Tel. (+420)2/22865777
Fax. (+420)2/24941201

### Our Lady of the Holy Little Hill



Czech Republic