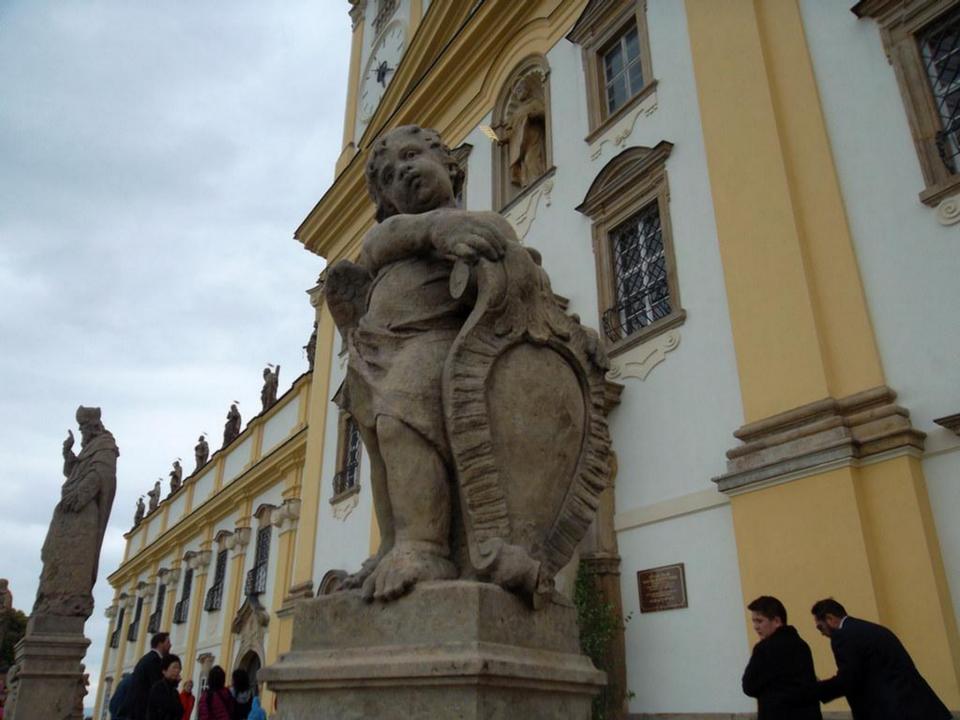

#### Kraków – Olomouc - Prague

Journey to Prague, with a stop in Olomouc, the ecclesiastical metropolis and historical capital city of Moravia in the Czech Republic. Visit the pilgrimage site of Our Lady of the Holy Little Hill, built in the late 17th, early 18th century in the Baroque style. Then, enjoy a tour of Olomouc's main sites and magnificent churches, Afterwards, continue to Prague for dinner and overnight.

Olomouc City Square