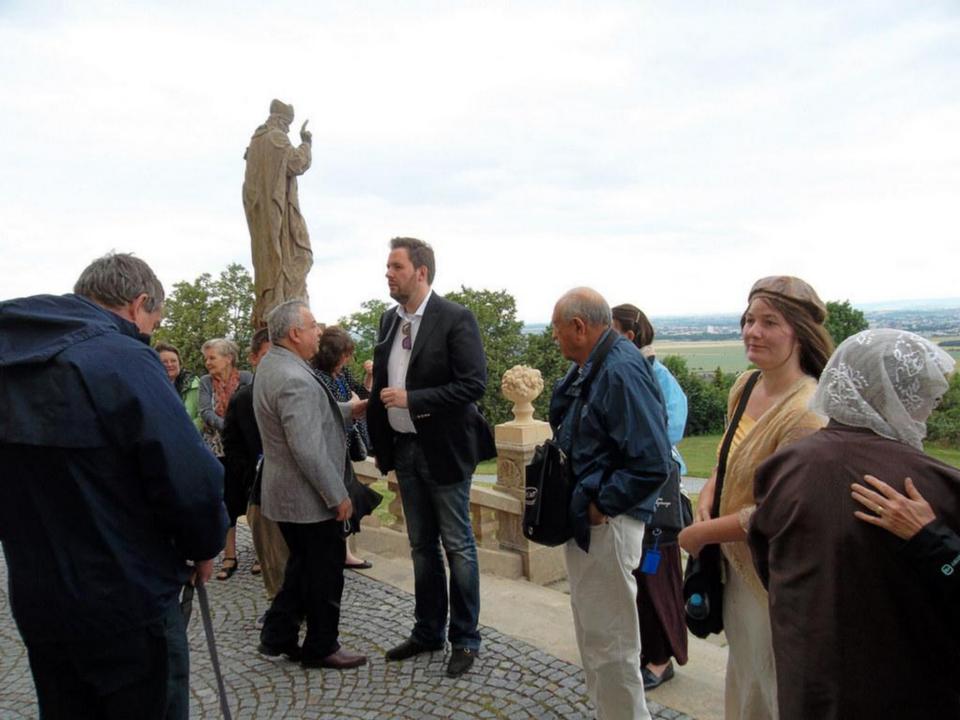

#### Kraków – Olomouc - Prague

Journey to Prague, with a stop in Olomouc, the ecclesiastical metropolis and historical capital city of Moravia in the Czech Republic. Visit the pilgrimage site of Our Lady of the Holy Little Hill, built in the late 17th, early 18th century in the Baroque style. Then, enjoy a tour of Olomouc's main sites and magnificent churches, Afterwards, continue to Prague for dinner and overnight.

### Our Lady of the Holy Little Hill

Czech Republic