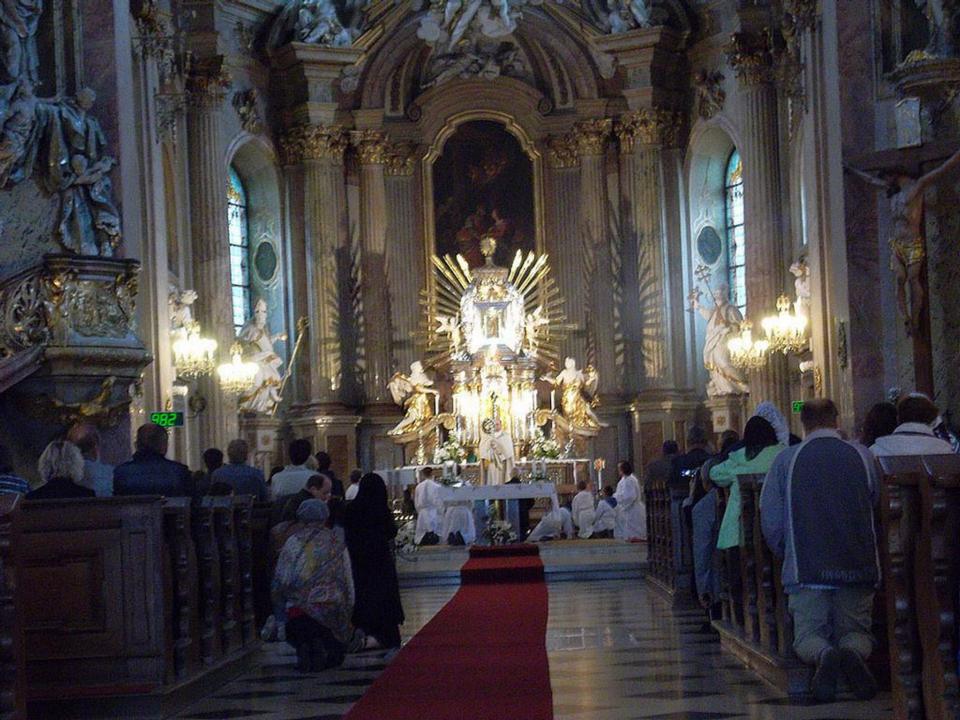

#### Kraków – Olomouc - Prague

Journey to Prague, with a stop in Olomouc, the ecclesiastical metropolis and historical capital city of Moravia in the Czech Republic. Visit the pilgrimage site of Our Lady of the Holy Little Hill, built in the late 17th, early 18th century in the Baroque style. Then, enjoy a tour of Olomouc's main sites and magnificent churches, Afterwards, continue to Prague for dinner and overnight.

### Our Lady of the Holy Little Hill

Czech Republic