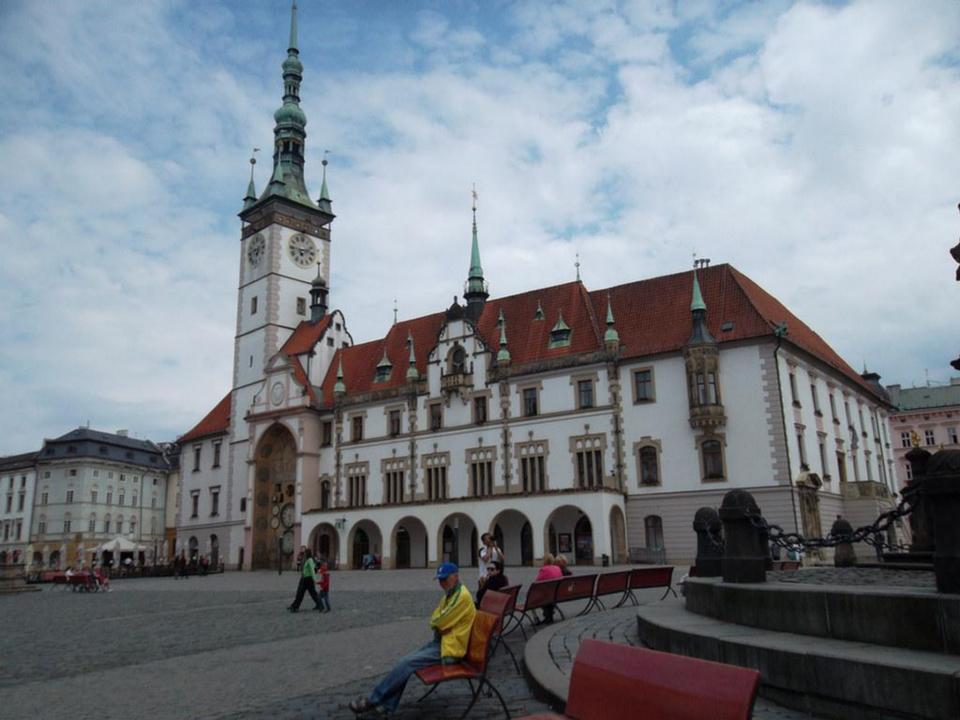

#### Kraków – Olomouc - Prague

Journey to Prague, with a stop in Olomouc, the ecclesiastical metropolis and historical capital city of Moravia in the Czech Republic. Visit the pilgrimage site of Our Lady of the Holy Little Hill, built in the late 17th, early 18th century in the Baroque style. Then, enjoy a tour of Olomouc's main sites and magnificent churches, Afterwards, continue to Prague for dinner and overnight.

Olomouc City Square