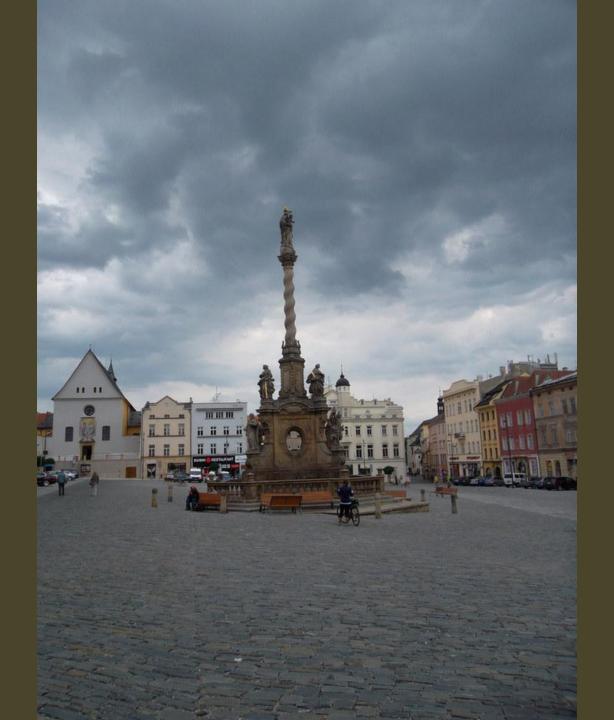

#### Kraków – Olomouc - Prague

Journey to Prague, with a stop in Olomouc, the ecclesiastical metropolis and historical capital city of Moravia in the Czech Republic. Visit the pilgrimage site of Our Lady of the Holy Little Hill, built in the late 17th, early 18th century in the Baroque style. Then, enjoy a tour of Olomouc's main sites and magnificent churches, Afterwards, continue to Prague for dinner and overnight.

Olomouc City Square