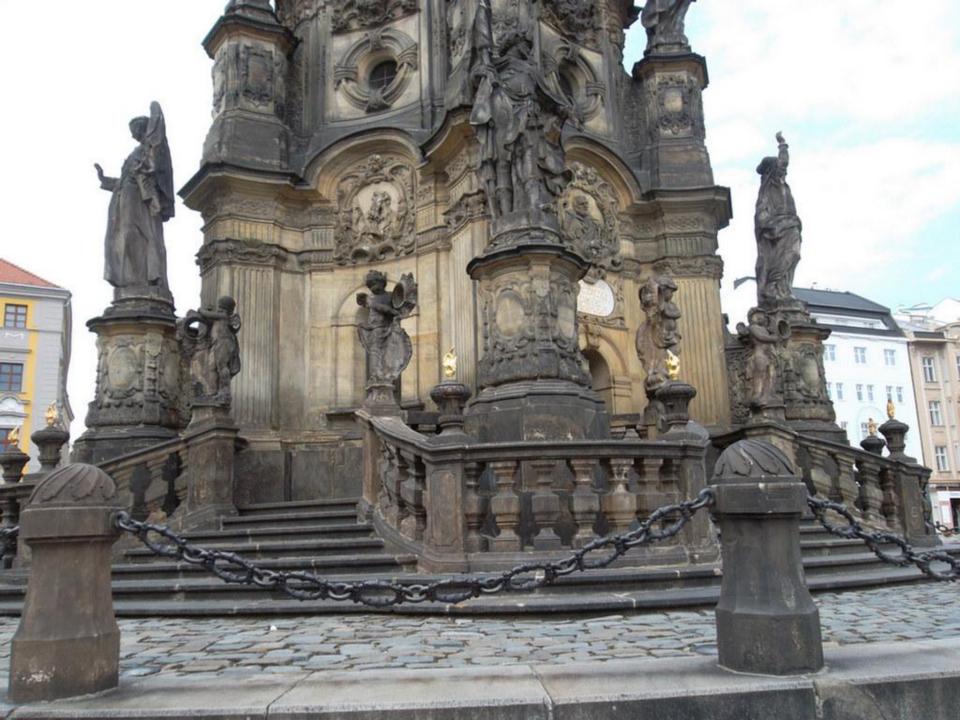

#### Kraków – Olomouc - Prague

Journey to Prague, with a stop in Olomouc, the ecclesiastical metropolis and historical capital city of Moravia in the Czech Republic. Visit the pilgrimage site of Our Lady of the Holy Little Hill, built in the late 17th, early 18th century in the Baroque style. Then, enjoy a tour of Olomouc's main sites and magnificent churches, Afterwards, continue to Prague for dinner and overnight.

Olomouc City Square