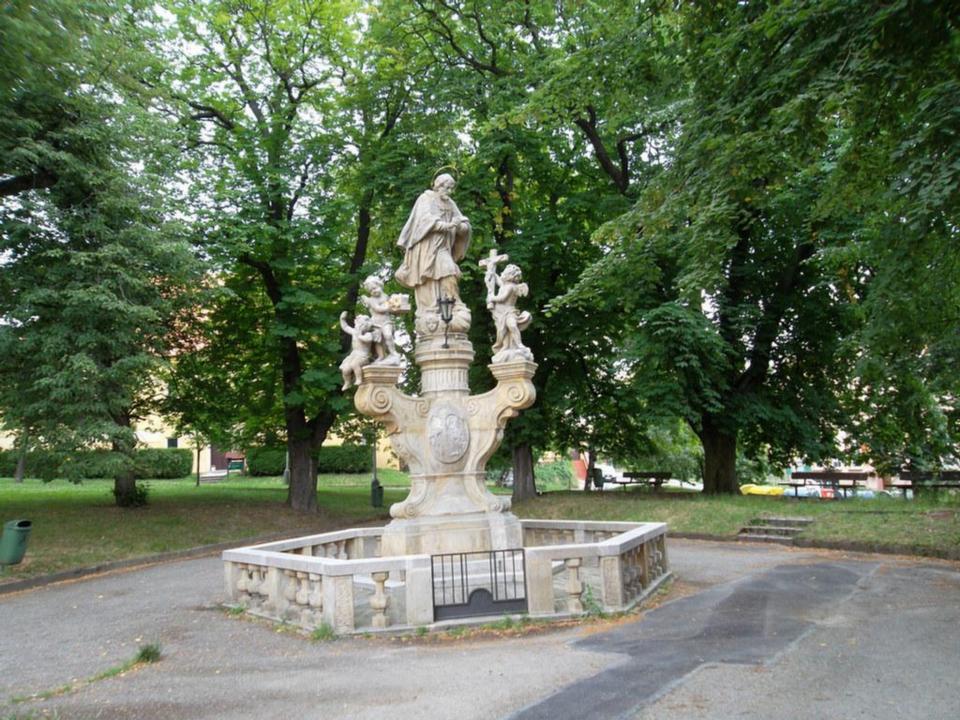

#### Kraków – Olomouc - Prague

Journey to Prague, with a stop in Olomouc, the ecclesiastical metropolis and historical capital city of Moravia in the Czech Republic. Visit the pilgrimage site of Our Lady of the Holy Little Hill, built in the late 17th, early 18th century in the Baroque style. Then, enjoy a tour of Olomouc's main sites and magnificent churches, Afterwards, continue to Prague for dinner and overnight.

### Our Lady of the Holy Little Hill

Czech Republic