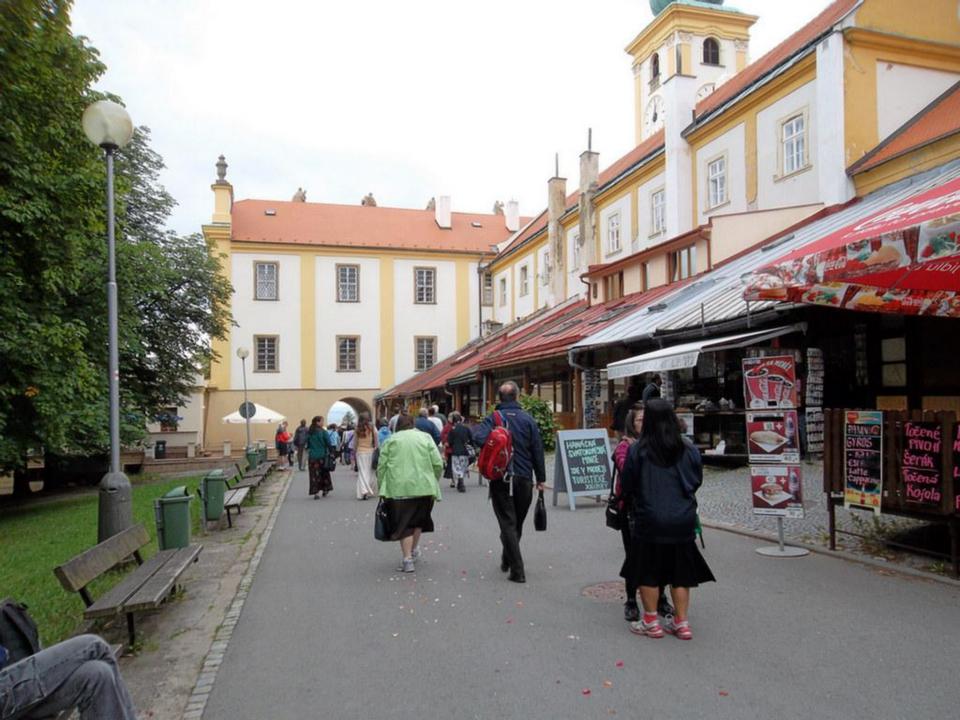

#### Kraków – Olomouc - Prague

Journey to Prague, with a stop in Olomouc, the ecclesiastical metropolis and historical capital city of Moravia in the Czech Republic. Visit the pilgrimage site of Our Lady of the Holy Little Hill, built in the late 17th, early 18th century in the Baroque style. Then, enjoy a tour of Olomouc's main sites and magnificent churches, Afterwards, continue to Prague for dinner and overnight.

Olomouc City Square