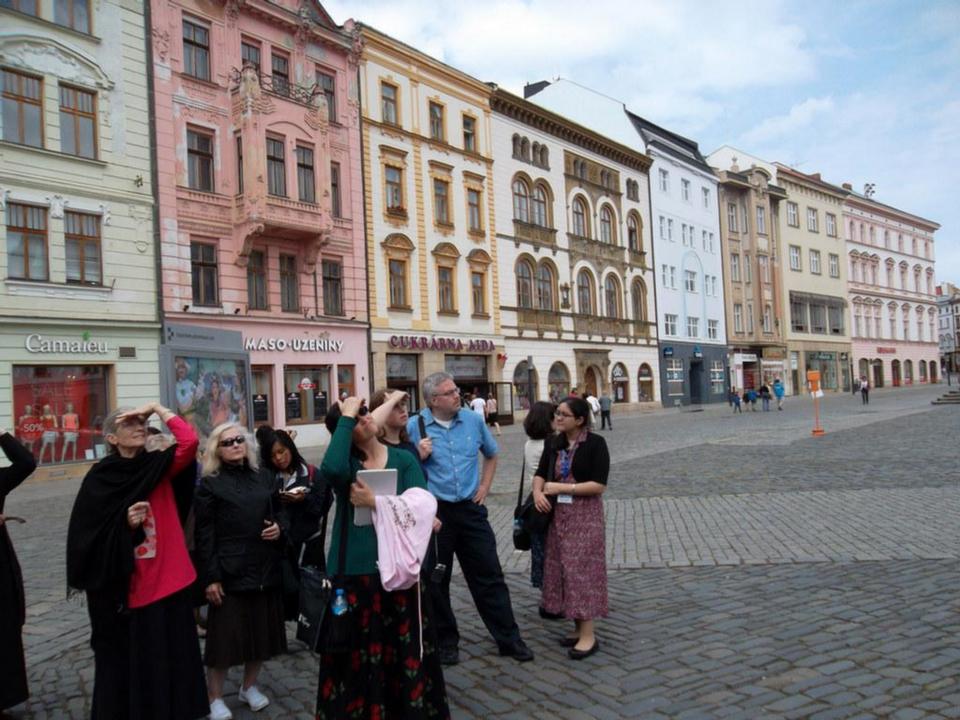

#### Kraków – Olomouc - Prague

Journey to Prague, with a stop in Olomouc, the ecclesiastical metropolis and historical capital city of Moravia in the Czech Republic. Visit the pilgrimage site of Our Lady of the Holy Little Hill, built in the late 17th, early 18th century in the Baroque style. Then, enjoy a tour of Olomouc's main sites and magnificent churches, Afterwards, continue to Prague for dinner and overnight.

Olomouc City Square