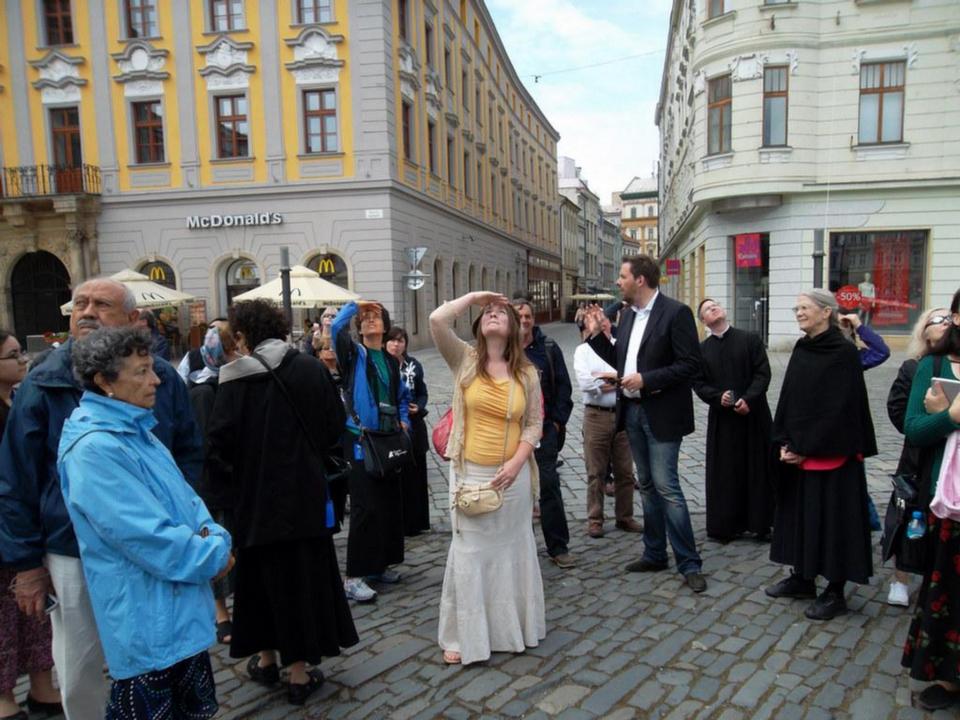

#### Kraków – Olomouc - Prague

Journey to Prague, with a stop in Olomouc, the ecclesiastical metropolis and historical capital city of Moravia in the Czech Republic. Visit the pilgrimage site of Our Lady of the Holy Little Hill, built in the late 17th, early 18th century in the Baroque style. Then, enjoy a tour of Olomouc's main sites and magnificent churches, Afterwards, continue to Prague for dinner and overnight.

Olomouc City Square