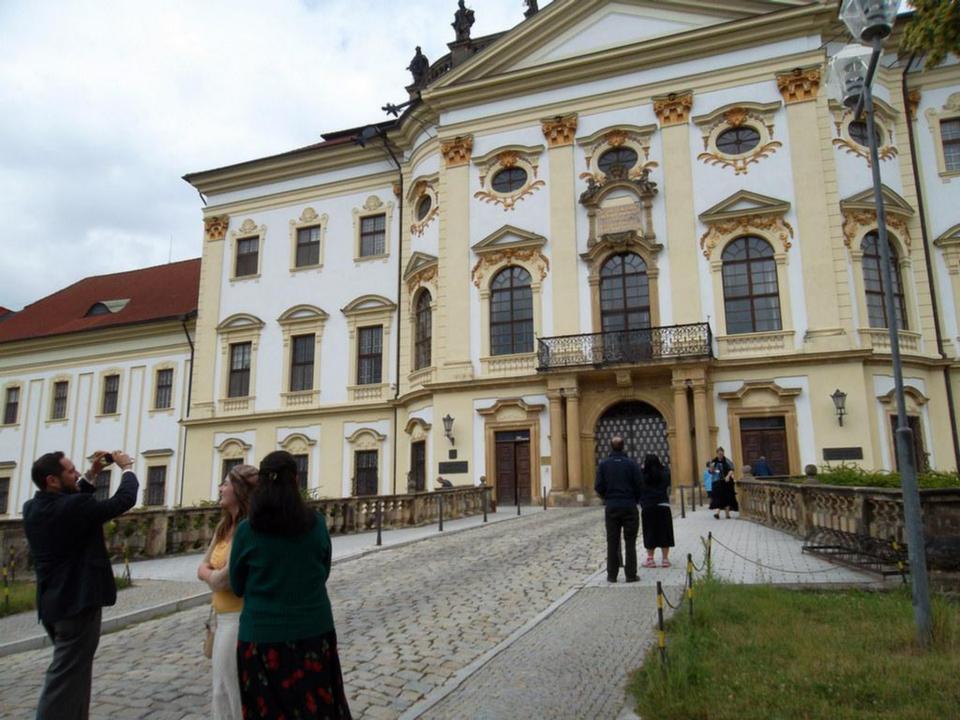

#### Kraków – Olomouc - Prague

Journey to Prague, with a stop in Olomouc, the ecclesiastical metropolis and historical capital city of Moravia in the Czech Republic. Visit the pilgrimage site of Our Lady of the Holy Little Hill, built in the late 17th, early 18th century in the Baroque style. Then, enjoy a tour of Olomouc's main sites and magnificent churches, Afterwards, continue to Prague for dinner and overnight.

### Our Lady of the Holy Little Hill

Czech Republic