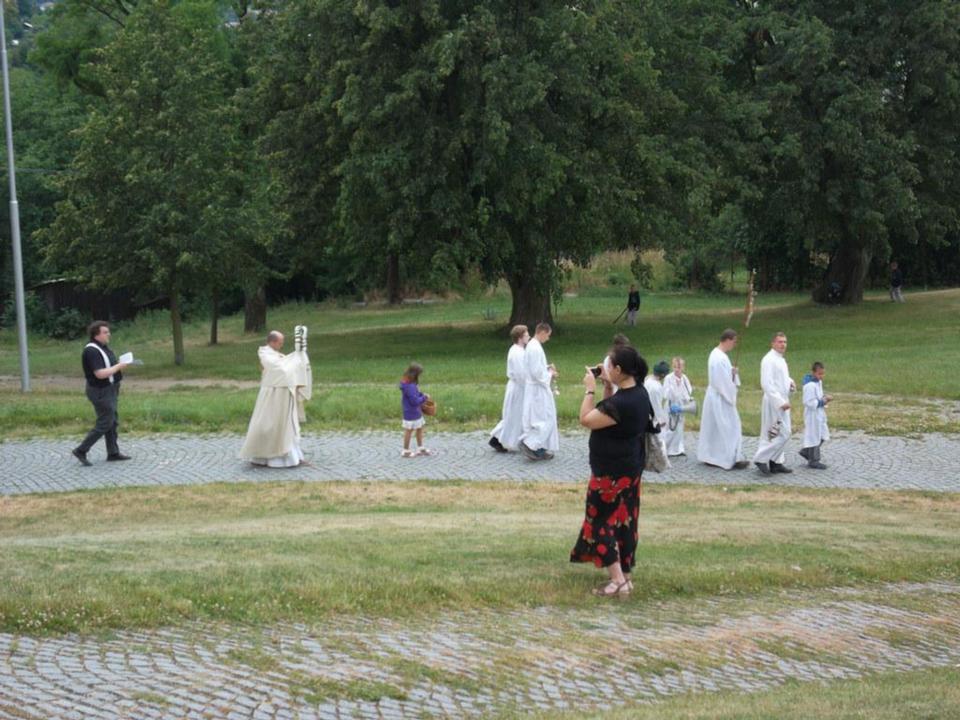

#### Kraków – Olomouc - Prague

Journey to Prague, with a stop in Olomouc, the ecclesiastical metropolis and historical capital city of Moravia in the Czech Republic. Visit the pilgrimage site of Our Lady of the Holy Little Hill, built in the late 17th, early 18th century in the Baroque style. Then, enjoy a tour of Olomouc's main sites and magnificent churches, Afterwards, continue to Prague for dinner and overnight.

### Our Lady of the Holy Little Hill

Czech Republic