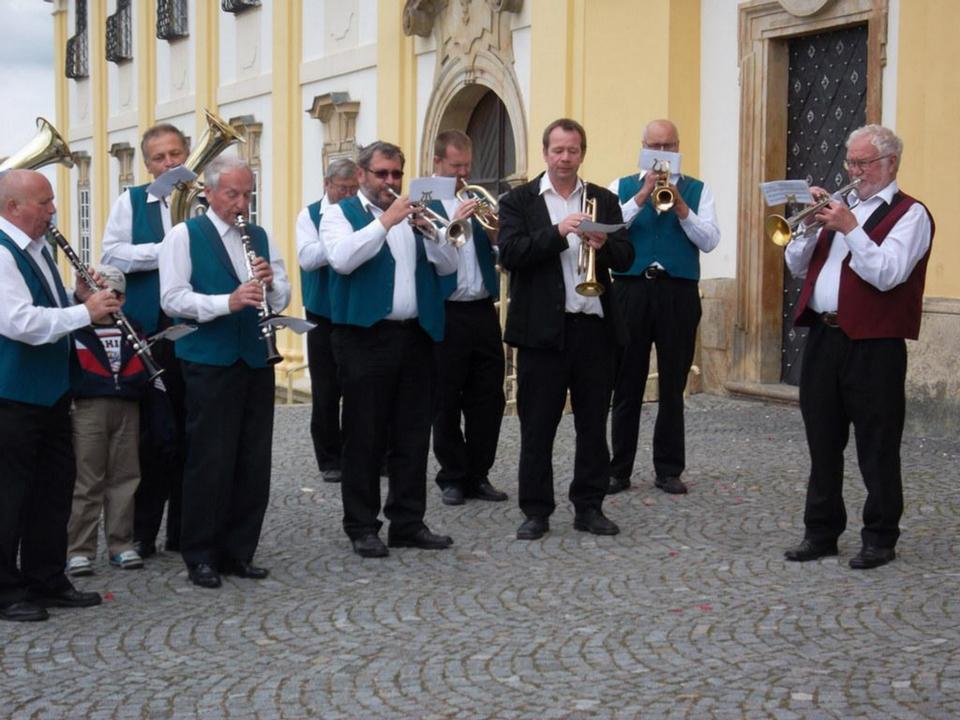

#### Kraków – Olomouc - Prague

Journey to Prague, with a stop in Olomouc, the ecclesiastical metropolis and historical capital city of Moravia in the Czech Republic. Visit the pilgrimage site of Our Lady of the Holy Little Hill, built in the late 17th, early 18th century in the Baroque style. Then, enjoy a tour of Olomouc's main sites and magnificent churches, Afterwards, continue to Prague for dinner and overnight.

### Our Lady of the Holy Little Hill

Czech Republic