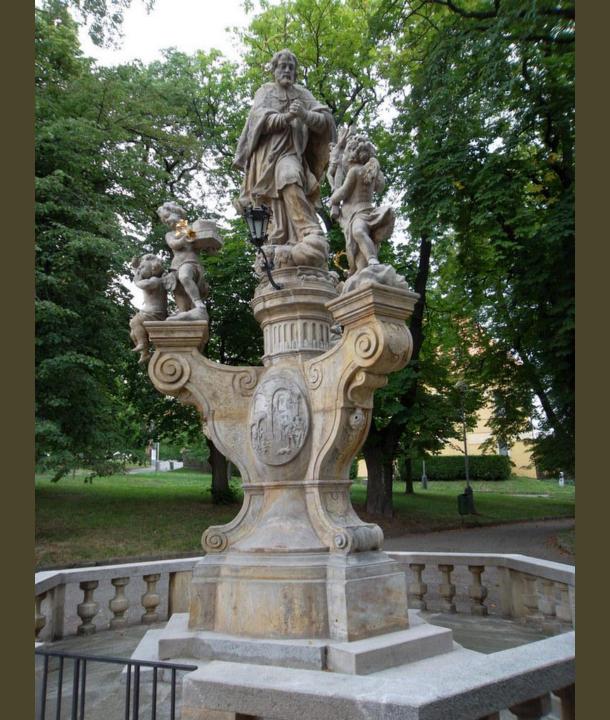

#### Kraków – Olomouc - Prague

Journey to Prague, with a stop in Olomouc, the ecclesiastical metropolis and historical capital city of Moravia in the Czech Republic. Visit the pilgrimage site of Our Lady of the Holy Little Hill, built in the late 17th, early 18th century in the Baroque style. Then, enjoy a tour of Olomouc's main sites and magnificent churches, Afterwards, continue to Prague for dinner and overnight.

### Our Lady of the Holy Little Hill

Czech Republic