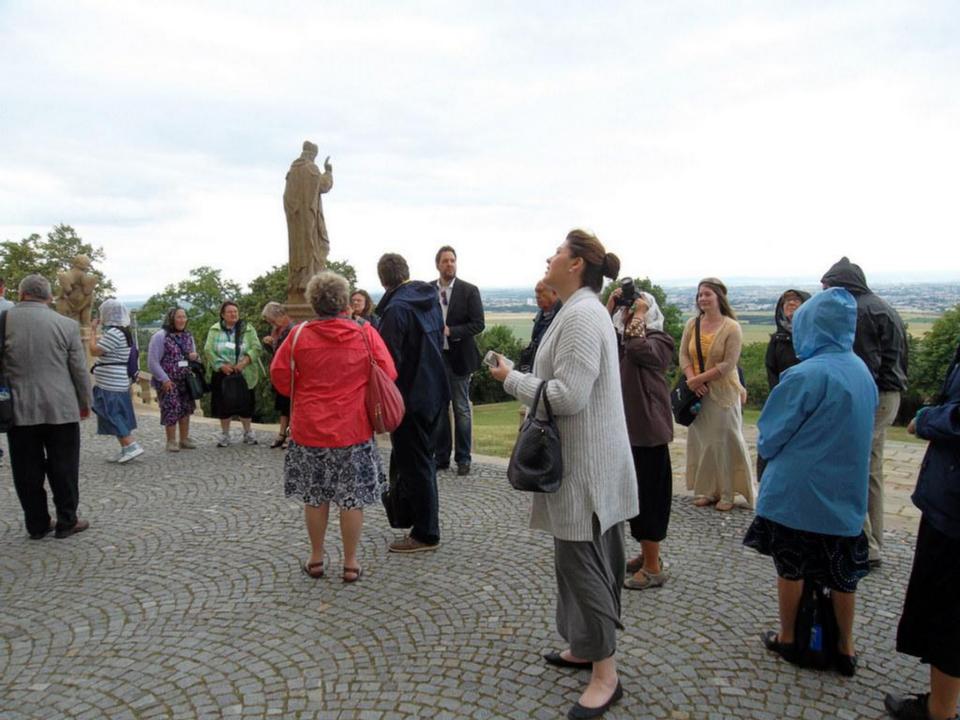

#### Kraków – Olomouc - Prague

Journey to Prague, with a stop in Olomouc, the ecclesiastical metropolis and historical capital city of Moravia in the Czech Republic. Visit the pilgrimage site of Our Lady of the Holy Little Hill, built in the late 17th, early 18th century in the Baroque style. Then, enjoy a tour of Olomouc's main sites and magnificent churches, Afterwards, continue to Prague for dinner and overnight.

### Our Lady of the Holy Little Hill

Czech Republic