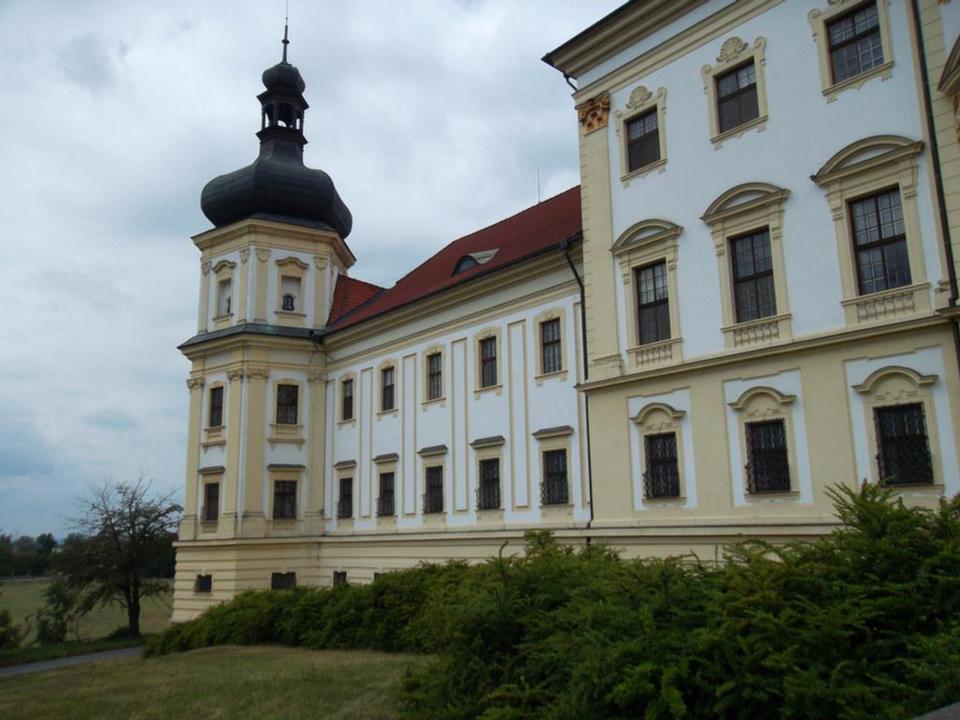

#### Kraków – Olomouc - Prague

Journey to Prague, with a stop in Olomouc, the ecclesiastical metropolis and historical capital city of Moravia in the Czech Republic. Visit the pilgrimage site of Our Lady of the Holy Little Hill, built in the late 17th, early 18th century in the Baroque style. Then, enjoy a tour of Olomouc's main sites and magnificent churches, Afterwards, continue to Prague for dinner and overnight.

### Our Lady of the Holy Little Hill

Czech Republic