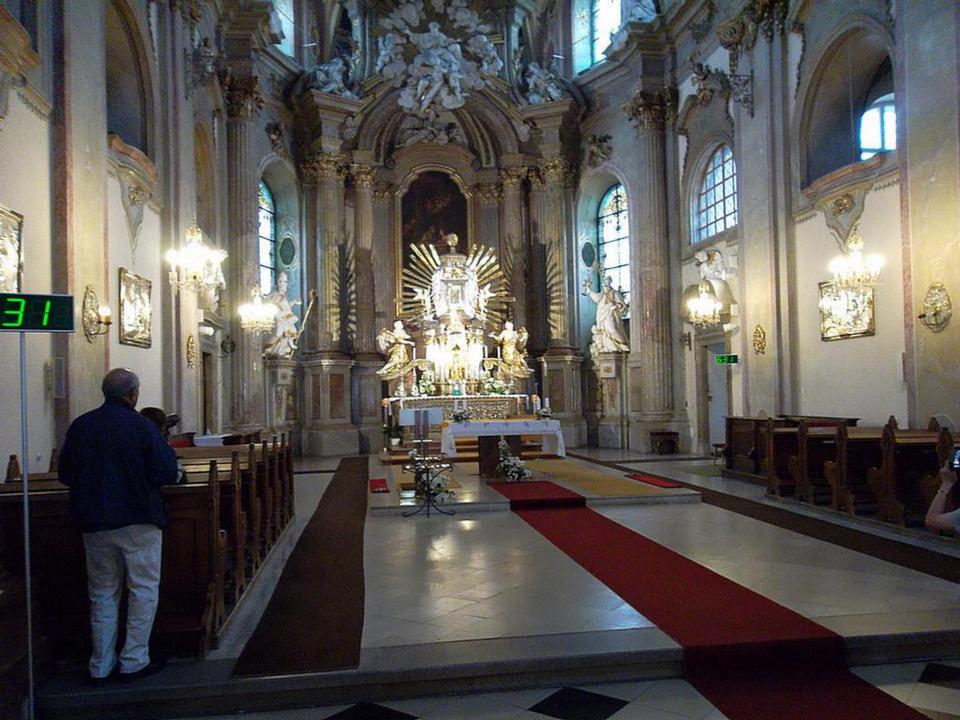

#### Kraków – Olomouc - Prague

Journey to Prague, with a stop in Olomouc, the ecclesiastical metropolis and historical capital city of Moravia in the Czech Republic. Visit the pilgrimage site of Our Lady of the Holy Little Hill, built in the late 17th, early 18th century in the Baroque style. Then, enjoy a tour of Olomouc's main sites and magnificent churches, Afterwards, continue to Prague for dinner and overnight.

### Our Lady of the Holy Little Hill

Czech Republic