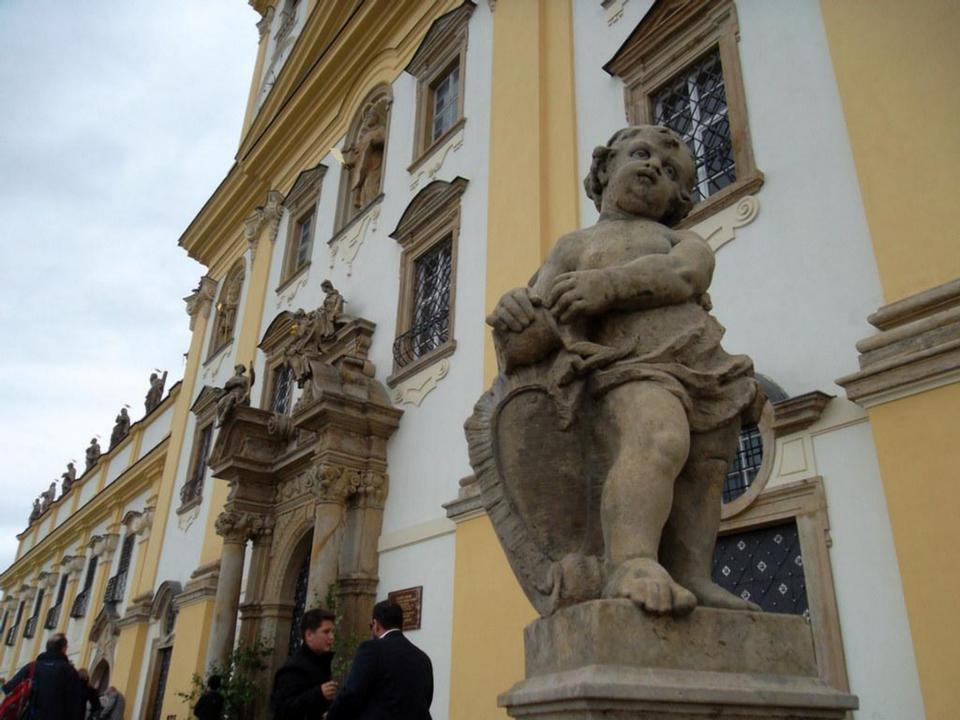

#### Kraków – Olomouc - Prague

Journey to Prague, with a stop in Olomouc, the ecclesiastical metropolis and historical capital city of Moravia in the Czech Republic. Visit the pilgrimage site of Our Lady of the Holy Little Hill, built in the late 17th, early 18th century in the Baroque style. Then, enjoy a tour of Olomouc's main sites and magnificent churches, Afterwards, continue to Prague for dinner and overnight.

### Our Lady of the Holy Little Hill

Czech Republic