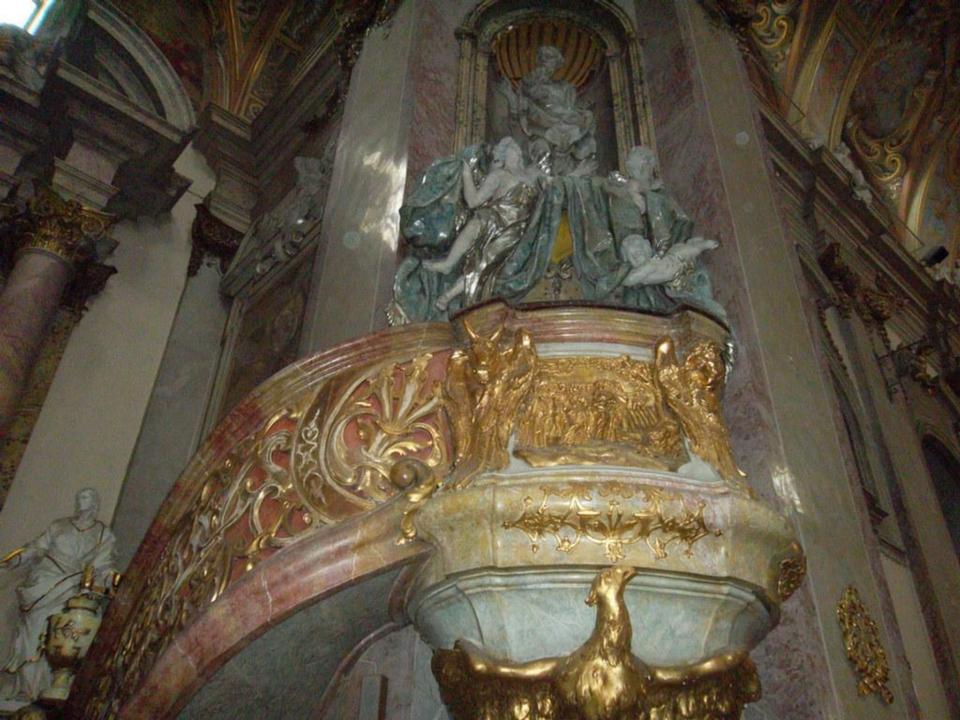

#### Kraków – Olomouc - Prague

Journey to Prague, with a stop in Olomouc, the ecclesiastical metropolis and historical capital city of Moravia in the Czech Republic. Visit the pilgrimage site of Our Lady of the Holy Little Hill, built in the late 17th, early 18th century in the Baroque style. Then, enjoy a tour of Olomouc's main sites and magnificent churches, Afterwards, continue to Prague for dinner and overnight.

### Our Lady of the Holy Little Hill

Czech Republic