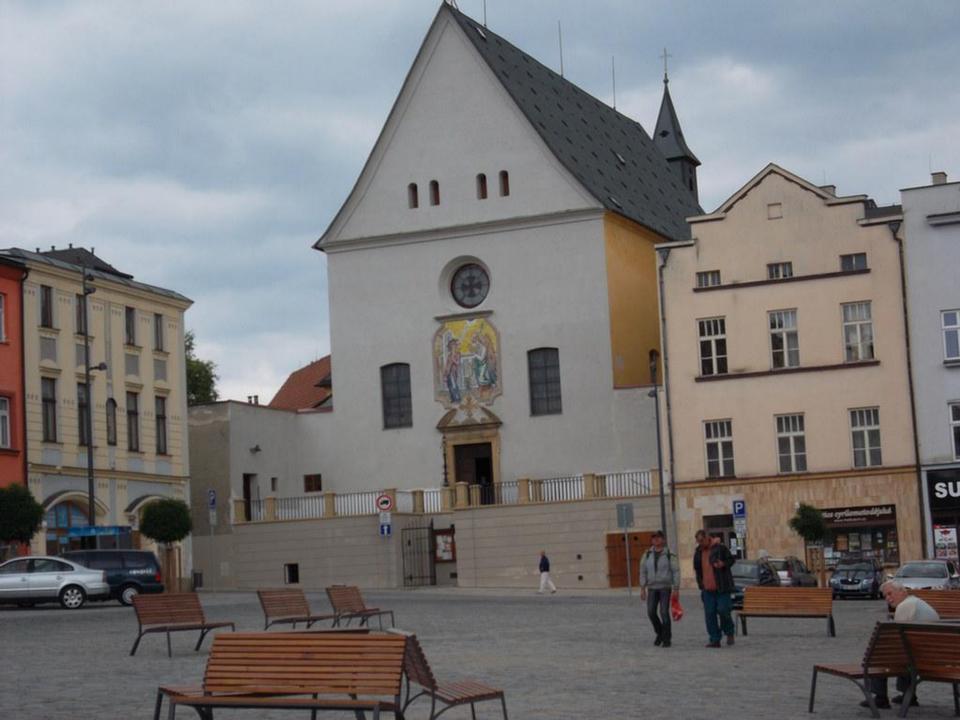

#### Kraków – Olomouc - Prague

Journey to Prague, with a stop in Olomouc, the ecclesiastical metropolis and historical capital city of Moravia in the Czech Republic. Visit the pilgrimage site of Our Lady of the Holy Little Hill, built in the late 17th, early 18th century in the Baroque style. Then, enjoy a tour of Olomouc's main sites and magnificent churches, Afterwards, continue to Prague for dinner and overnight.

Olomouc City Square