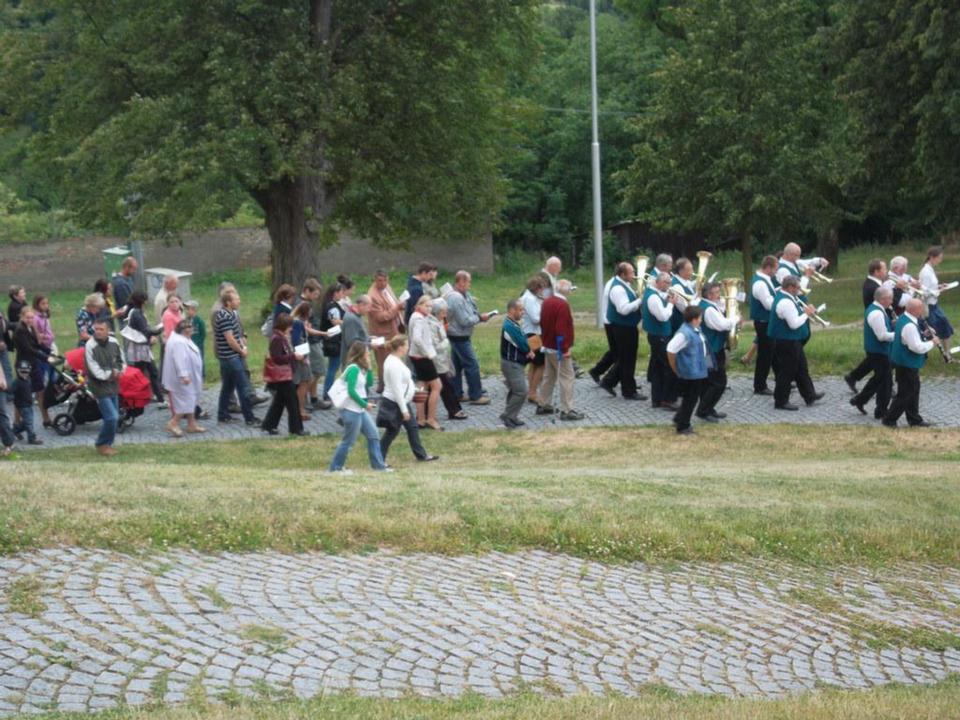

#### Kraków – Olomouc - Prague

Journey to Prague, with a stop in Olomouc, the ecclesiastical metropolis and historical capital city of Moravia in the Czech Republic. Visit the pilgrimage site of Our Lady of the Holy Little Hill, built in the late 17th, early 18th century in the Baroque style. Then, enjoy a tour of Olomouc's main sites and magnificent churches, Afterwards, continue to Prague for dinner and overnight.

### Our Lady of the Holy Little Hill

Czech Republic