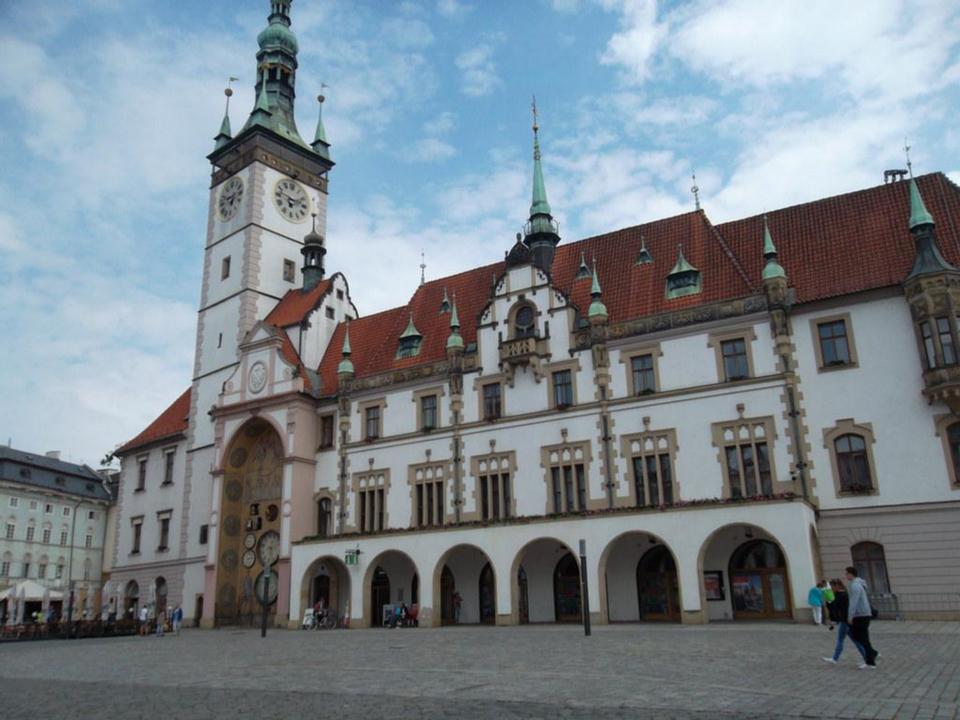

#### Kraków – Olomouc - Prague

Journey to Prague, with a stop in Olomouc, the ecclesiastical metropolis and historical capital city of Moravia in the Czech Republic. Visit the pilgrimage site of Our Lady of the Holy Little Hill, built in the late 17th, early 18th century in the Baroque style. Then, enjoy a tour of Olomouc's main sites and magnificent churches, Afterwards, continue to Prague for dinner and overnight.

Olomouc City Square