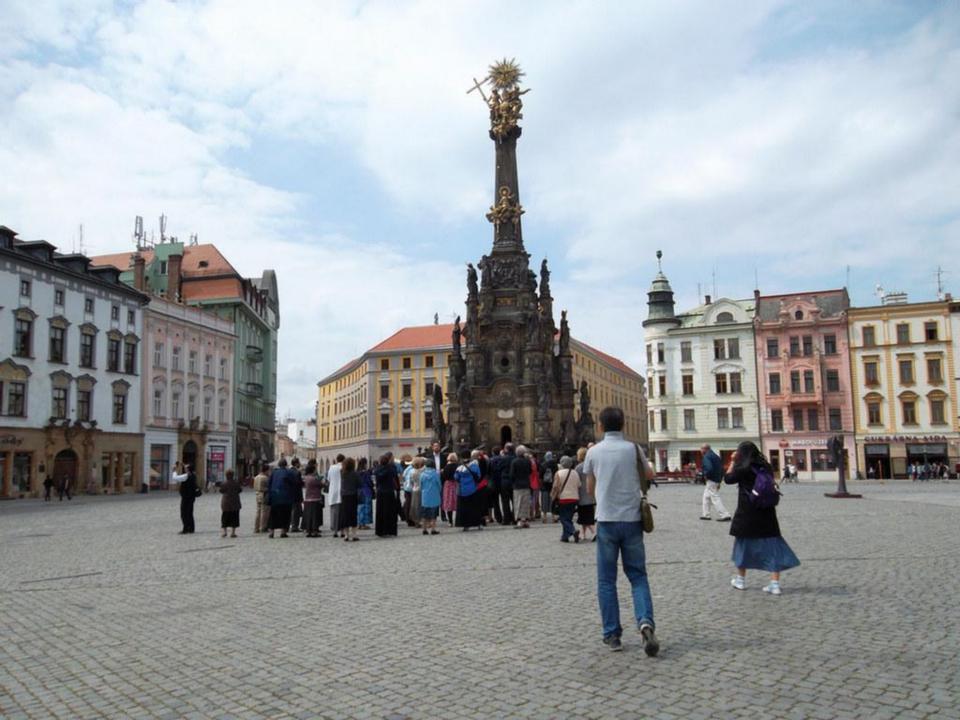

l.com

## Day 6, Sunday, June 22

#### Kraków – Olomouc - Prague

Journey to Prague, with a stop in Olomouc, the ecclesiastical metropolis and historical capital city of Moravia in the Czech Republic. Visit the pilgrimage site of Our Lady of the Holy Little Hill, built in the late 17th, early 18th century in the Baroque style. Then, enjoy a tour of Olomouc's main sites and magnificent churches, Afterwards, continue to Prague for dinner and overnight.



Olomouc City Square

# IBIS PRAHA WENCESLAS SQUARE HOTEL





Katerinska 36 12000 PRAGUE CZECH REPUBLIC

Prague, two nights

Tel. (+420)2/22865777
Fax. (+420)2/24941201

### Our Lady of the Holy Little Hill



Czech Republic