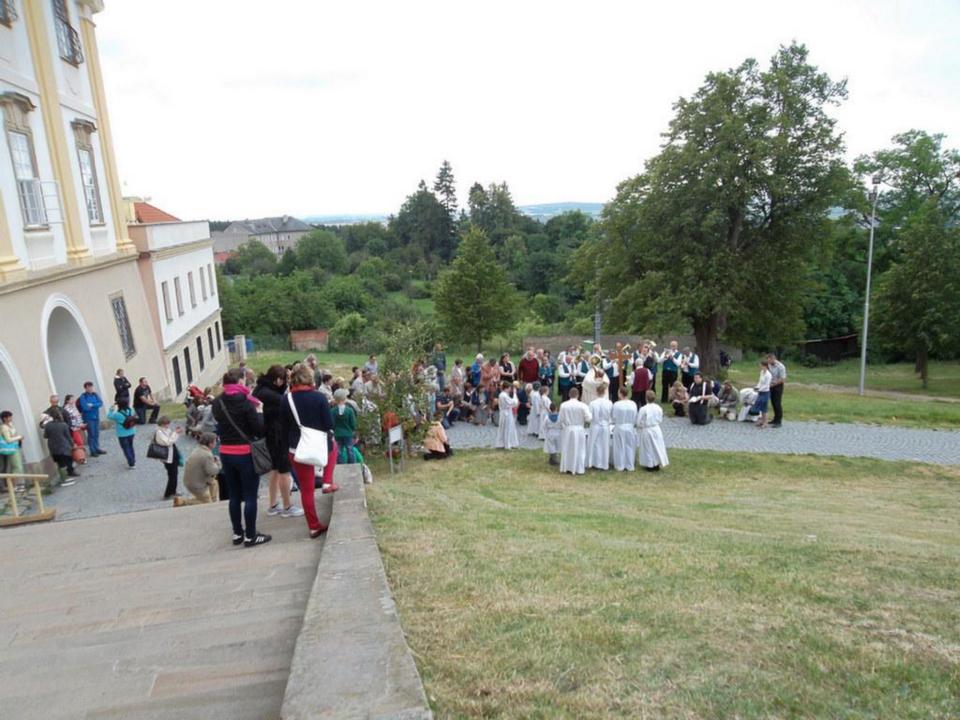

#### Kraków – Olomouc - Prague

Journey to Prague, with a stop in Olomouc, the ecclesiastical metropolis and historical capital city of Moravia in the Czech Republic. Visit the pilgrimage site of Our Lady of the Holy Little Hill, built in the late 17th, early 18th century in the Baroque style. Then, enjoy a tour of Olomouc's main sites and magnificent churches, Afterwards, continue to Prague for dinner and overnight.

### Our Lady of the Holy Little Hill

Czech Republic