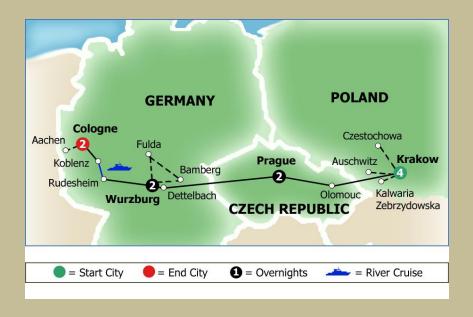

#### Kraków – Olomouc - Prague

Journey to Prague, with a stop in Olomouc, the ecclesiastical metropolis and historical capital city of Moravia in the Czech Republic. Visit the pilgrimage site of Our Lady of the Holy Little Hill, built in the late 17th, early 18th century in the Baroque style. Then, enjoy a tour of Olomouc's main sites and magnificent churches, Afterwards, continue to Prague for dinner and overnight.

Olomouc City Square