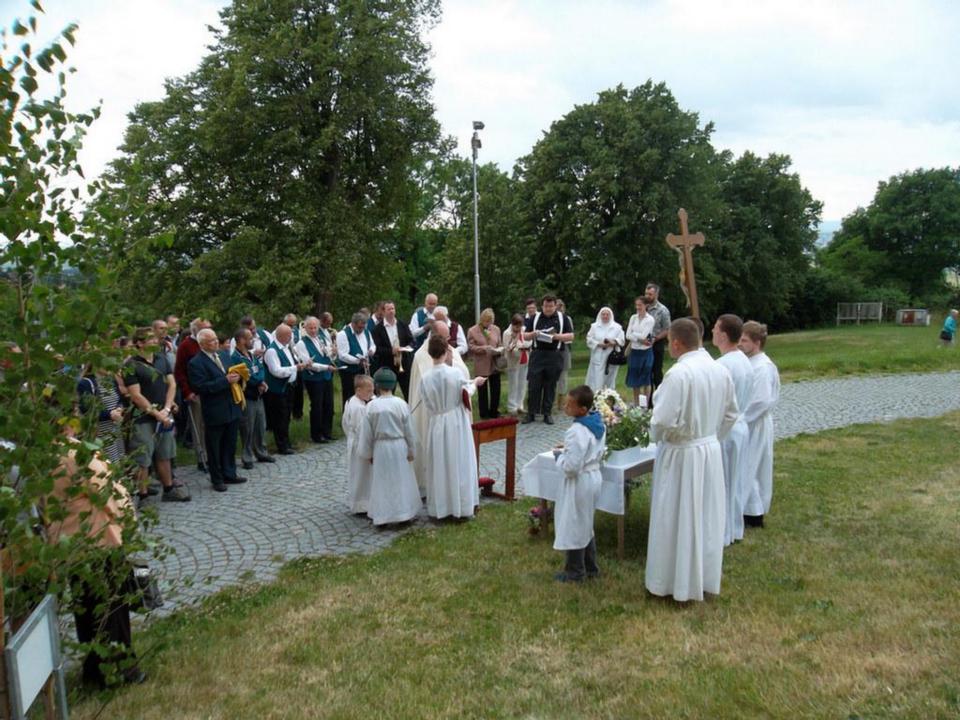

#### Kraków – Olomouc - Prague

Journey to Prague, with a stop in Olomouc, the ecclesiastical metropolis and historical capital city of Moravia in the Czech Republic. Visit the pilgrimage site of Our Lady of the Holy Little Hill, built in the late 17th, early 18th century in the Baroque style. Then, enjoy a tour of Olomouc's main sites and magnificent churches, Afterwards, continue to Prague for dinner and overnight.

### Our Lady of the Holy Little Hill

Czech Republic