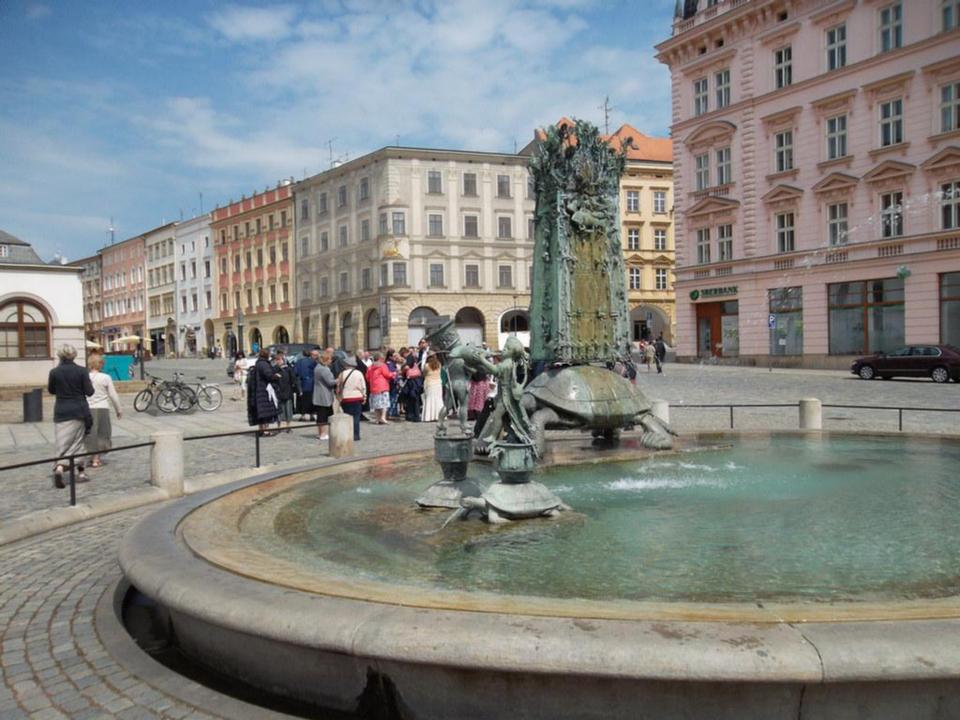

#### Kraków – Olomouc - Prague

Journey to Prague, with a stop in Olomouc, the ecclesiastical metropolis and historical capital city of Moravia in the Czech Republic. Visit the pilgrimage site of Our Lady of the Holy Little Hill, built in the late 17th, early 18th century in the Baroque style. Then, enjoy a tour of Olomouc's main sites and magnificent churches, Afterwards, continue to Prague for dinner and overnight.

Olomouc City Square