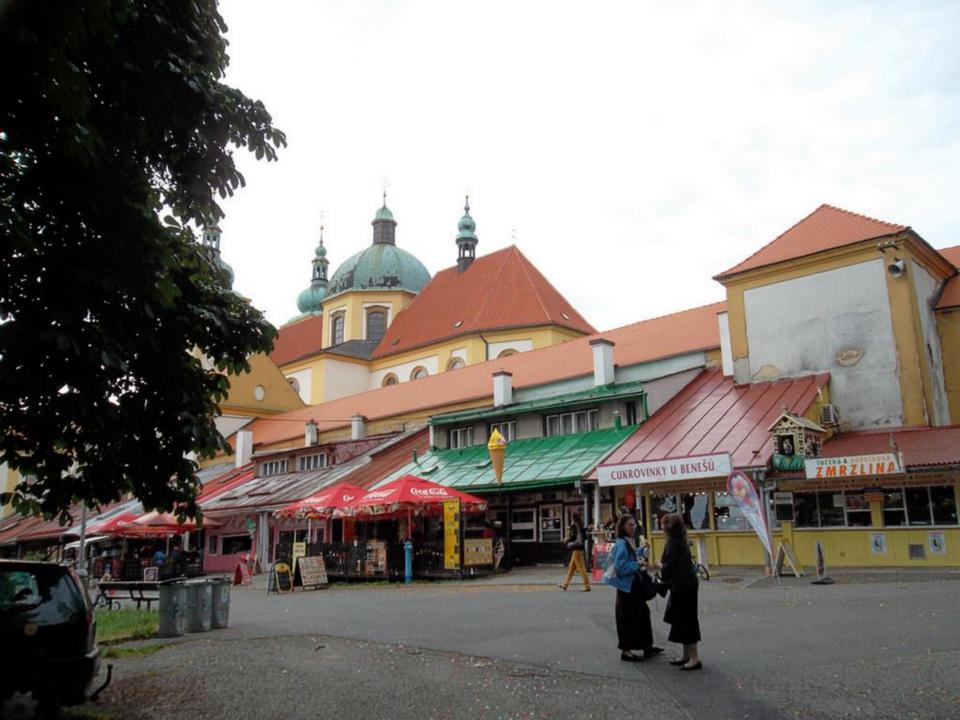

#### Kraków – Olomouc - Prague

Journey to Prague, with a stop in Olomouc, the ecclesiastical metropolis and historical capital city of Moravia in the Czech Republic. Visit the pilgrimage site of Our Lady of the Holy Little Hill, built in the late 17th, early 18th century in the Baroque style. Then, enjoy a tour of Olomouc's main sites and magnificent churches, Afterwards, continue to Prague for dinner and overnight.

Olomouc City Square