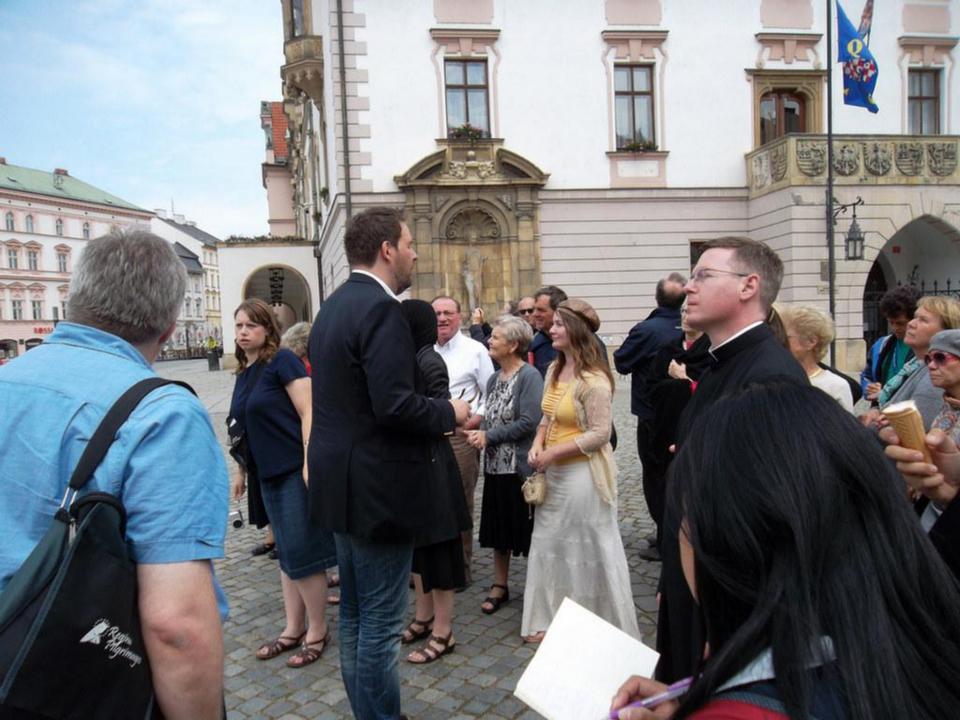

#### Kraków – Olomouc - Prague

Journey to Prague, with a stop in Olomouc, the ecclesiastical metropolis and historical capital city of Moravia in the Czech Republic. Visit the pilgrimage site of Our Lady of the Holy Little Hill, built in the late 17th, early 18th century in the Baroque style. Then, enjoy a tour of Olomouc's main sites and magnificent churches, Afterwards, continue to Prague for dinner and overnight.

Olomouc City Square