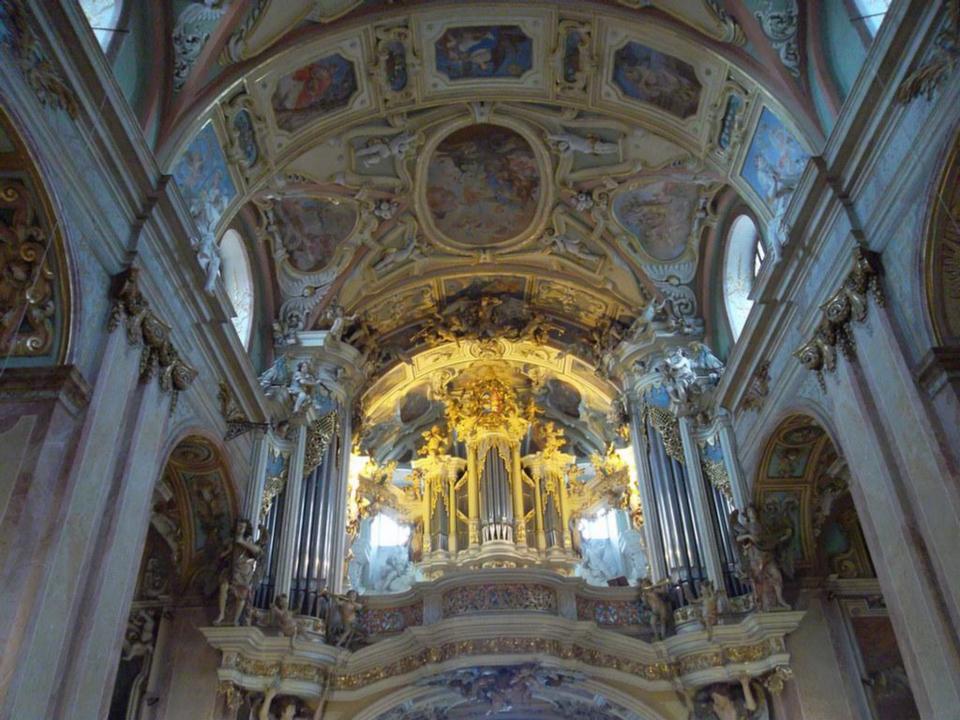

#### Kraków – Olomouc - Prague

Journey to Prague, with a stop in Olomouc, the ecclesiastical metropolis and historical capital city of Moravia in the Czech Republic. Visit the pilgrimage site of Our Lady of the Holy Little Hill, built in the late 17th, early 18th century in the Baroque style. Then, enjoy a tour of Olomouc's main sites and magnificent churches, Afterwards, continue to Prague for dinner and overnight.

### Our Lady of the Holy Little Hill

Czech Republic