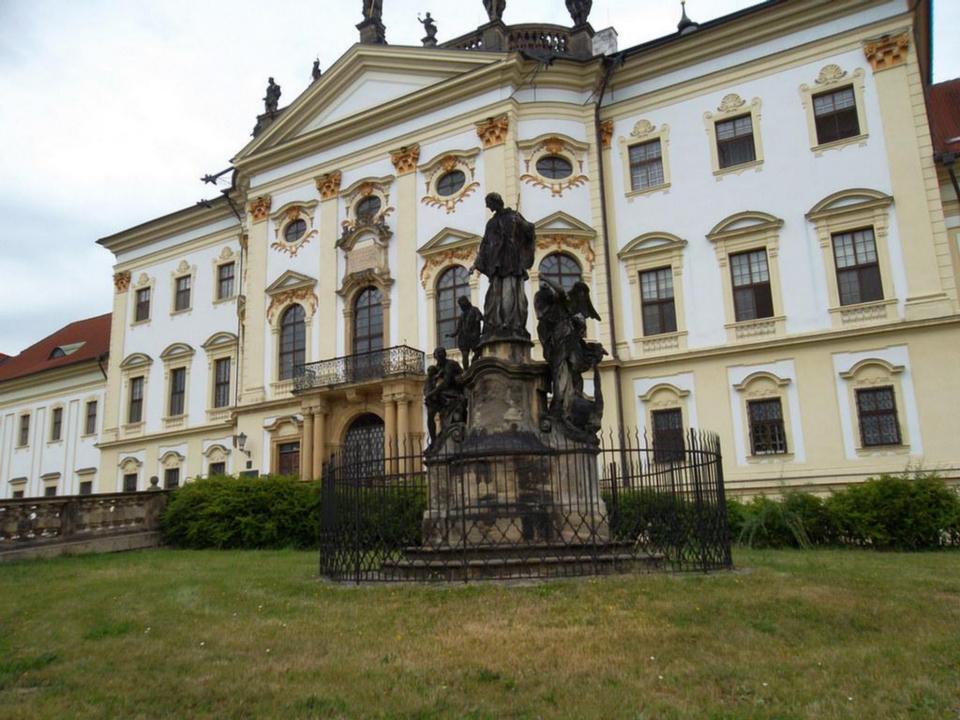

#### Kraków – Olomouc - Prague

Journey to Prague, with a stop in Olomouc, the ecclesiastical metropolis and historical capital city of Moravia in the Czech Republic. Visit the pilgrimage site of Our Lady of the Holy Little Hill, built in the late 17th, early 18th century in the Baroque style. Then, enjoy a tour of Olomouc's main sites and magnificent churches, Afterwards, continue to Prague for dinner and overnight.

### Our Lady of the Holy Little Hill

Czech Republic