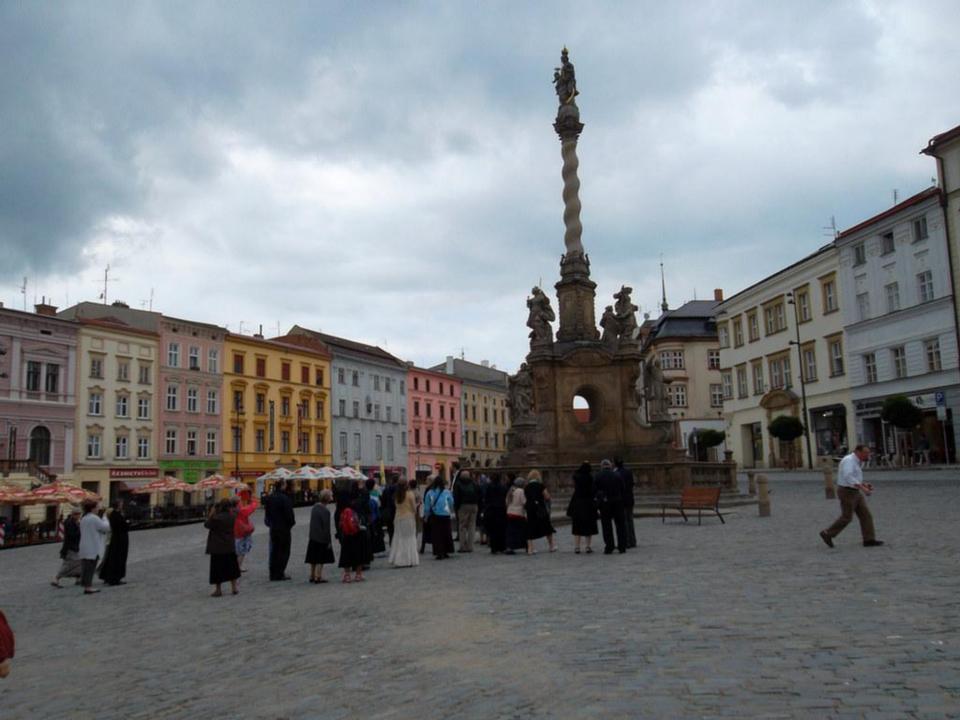

#### Kraków – Olomouc - Prague

Journey to Prague, with a stop in Olomouc, the ecclesiastical metropolis and historical capital city of Moravia in the Czech Republic. Visit the pilgrimage site of Our Lady of the Holy Little Hill, built in the late 17th, early 18th century in the Baroque style. Then, enjoy a tour of Olomouc's main sites and magnificent churches, Afterwards, continue to Prague for dinner and overnight.

Olomouc City Square