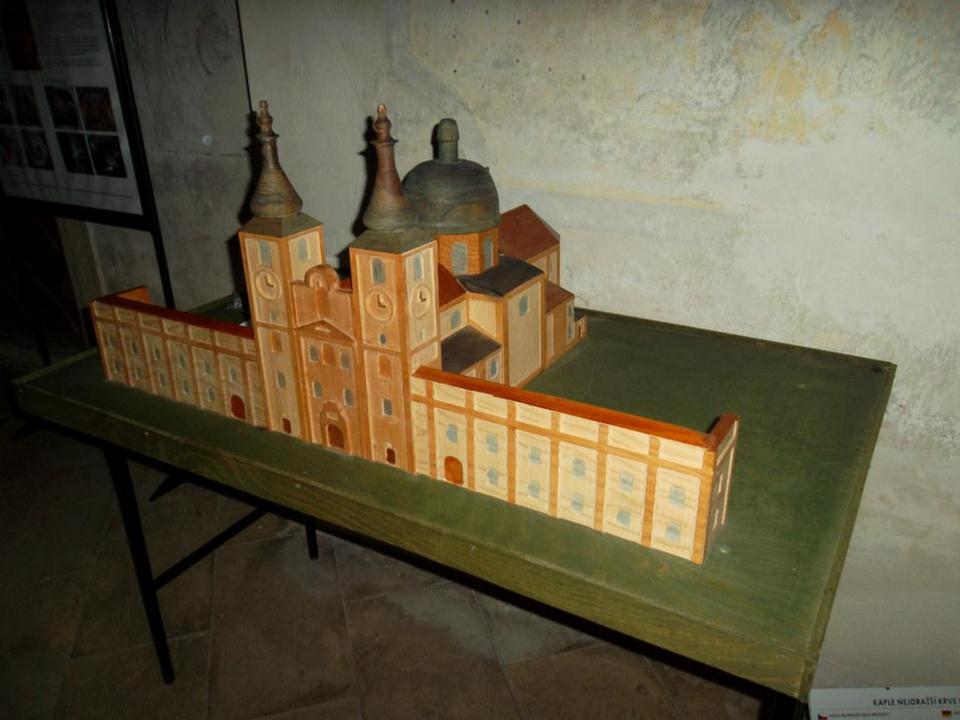

#### Kraków – Olomouc - Prague

Journey to Prague, with a stop in Olomouc, the ecclesiastical metropolis and historical capital city of Moravia in the Czech Republic. Visit the pilgrimage site of Our Lady of the Holy Little Hill, built in the late 17th, early 18th century in the Baroque style. Then, enjoy a tour of Olomouc's main sites and magnificent churches, Afterwards, continue to Prague for dinner and overnight.

### Our Lady of the Holy Little Hill

Czech Republic